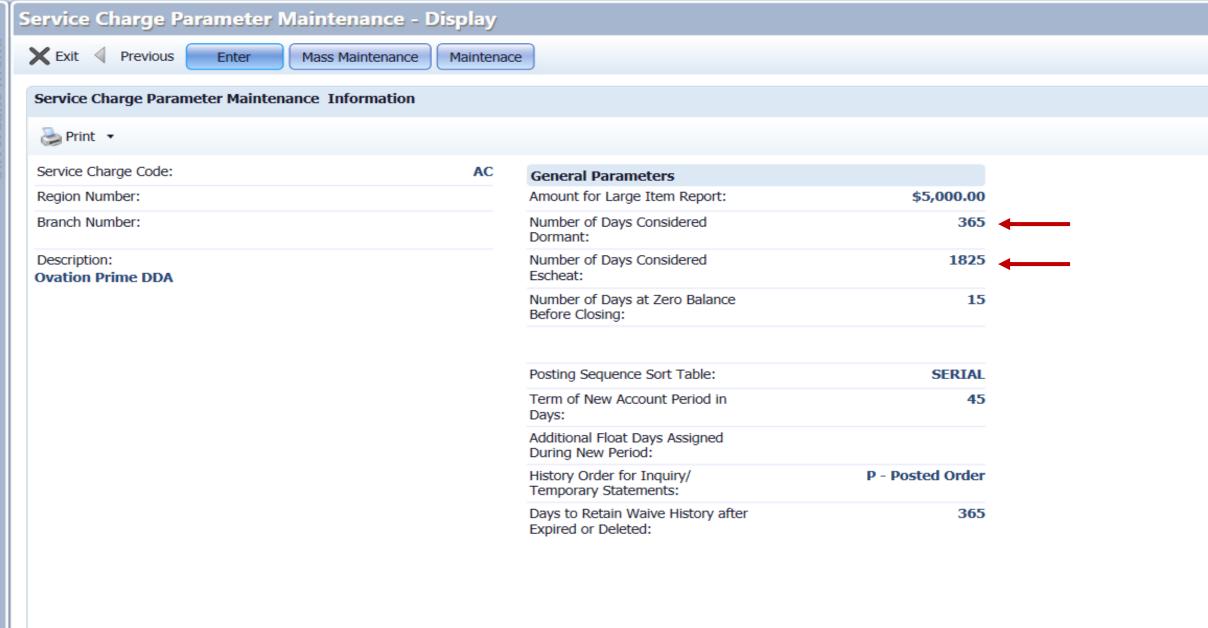

### **Dormant / Escheat**

Where do I start?

- What do I need to do?
- How do I charge?
- What about reports?
- Are there notices?