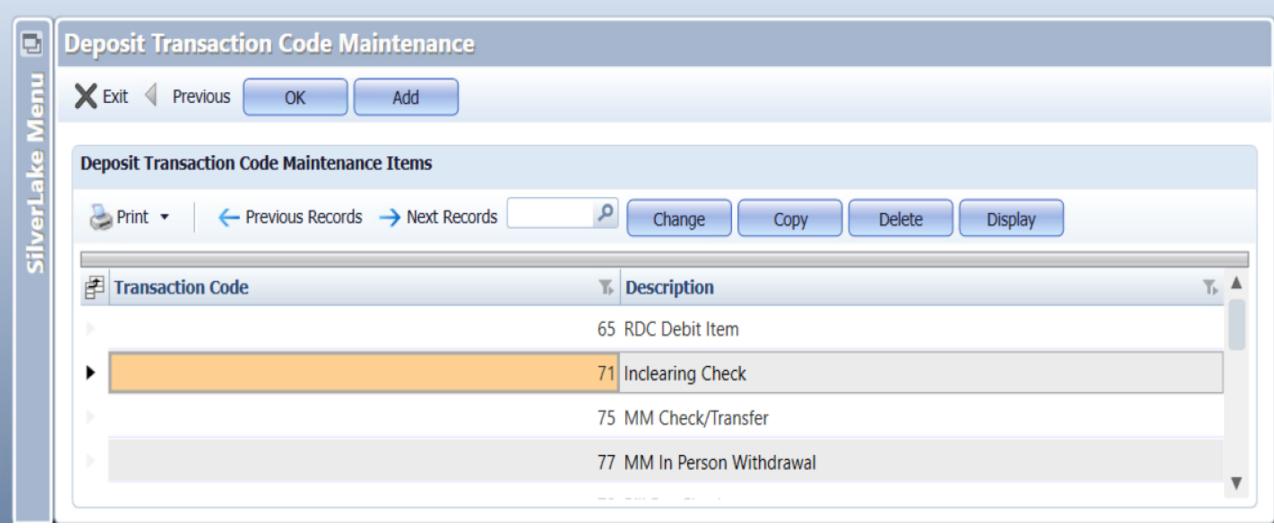

### **Dormant / Escheat**

Where do I start?

- What do I need to do?
- How do I charge?
- What about reports?
- Are there notices?













### Deposit Transaction Code Maintenance - CHANGE



#### Deposit Transaction Code Maintenance Information



| Force Pay:                       | N - No ▼  |
|----------------------------------|-----------|
| Check for Stop Suspects:         | Y - Yes 🔻 |
| Reversal/Returned Item:          | N - No ▼  |
| List Post Item:                  | N - No ▼  |
| Print Description On Statements: | N - No ▼  |

**Deposit Transaction Selections** 

| Additional Selections                 |         |   |
|---------------------------------------|---------|---|
| Add To Money Market Debit<br>Count:   | 6       |   |
| Code To Print On Statements:          |         |   |
| Posting Sequence:                     | A       |   |
| EFT Transaction Type:                 |         |   |
| Reversal Transacti