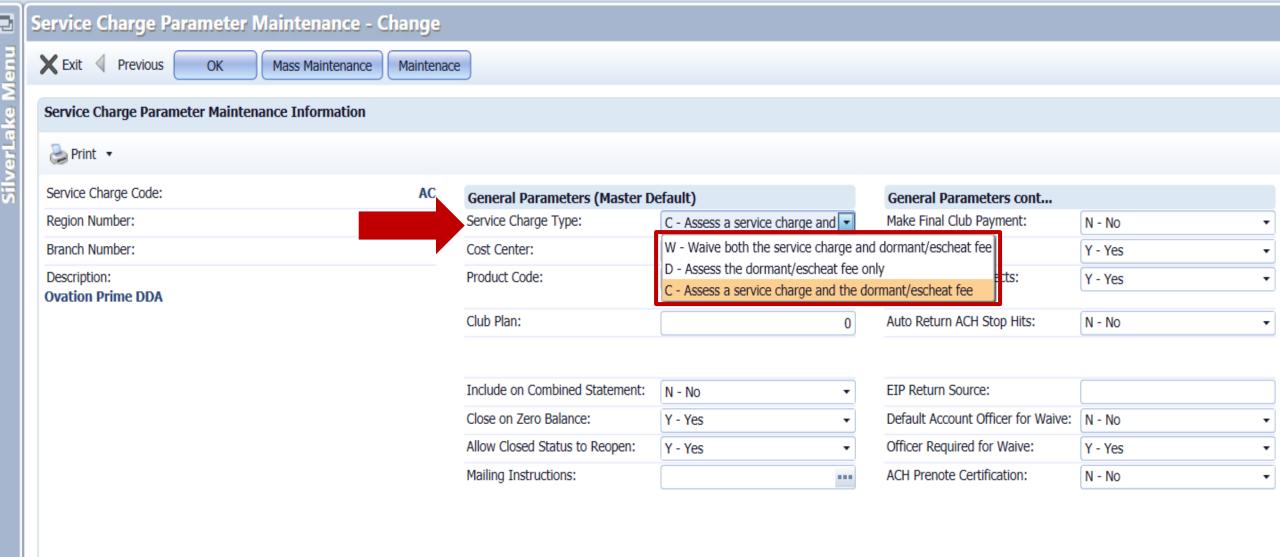

| X Exit Previous Enter Mass Maintenance Maintenance |                                                    |  |  |  |  |  |
|----------------------------------------------------|----------------------------------------------------|--|--|--|--|--|
|                                                    | X Exit Previous Enter Mass Maintenance Maintenance |  |  |  |  |  |
| Service Charge Parameter Maintenance Information   |                                                    |  |  |  |  |  |
| Print ▼                                            |                                                    |  |  |  |  |  |
| Service Charge Code: AC                            |                                                    |  |  |  |  |  |
| Region:                                            |                                                    |  |  |  |  |  |
| Branch:                                            |                                                    |  |  |  |  |  |
| Description: Ovation Prime DDA                     |                                                    |  |  |  |  |  |
| Screen Options                                     |                                                    |  |  |  |  |  |
|                                                    |                                                    |  |  |  |  |  |
| General Parameters Auto Cha                        | rge Off Parameters                                 |  |  |  |  |  |
| Interest Rate Information Miscellan                | eous Parameters                                    |  |  |  |  |  |
| Service Charge Parameters NSF/OD I                 | <u>Parameters</u>                                  |  |  |  |  |  |
| Miscellaneous Item Charges Account I               | evel Service Charging                              |  |  |  |  |  |
| Special Information Codes                          |                                                    |  |  |  |  |  |
| Service Charge Waive Reduce Parameters             |                                                    |  |  |  |  |  |
| Waive/Charge Test Parameters                       |                                                    |  |  |  |  |  |
| Statement Parameters                               |                                                    |  |  |  |  |  |
| Balance Calculation Parameters                     |                                                    |  |  |  |  |  |
| Sweep Default Parameters                           |                                                    |  |  |  |  |  |