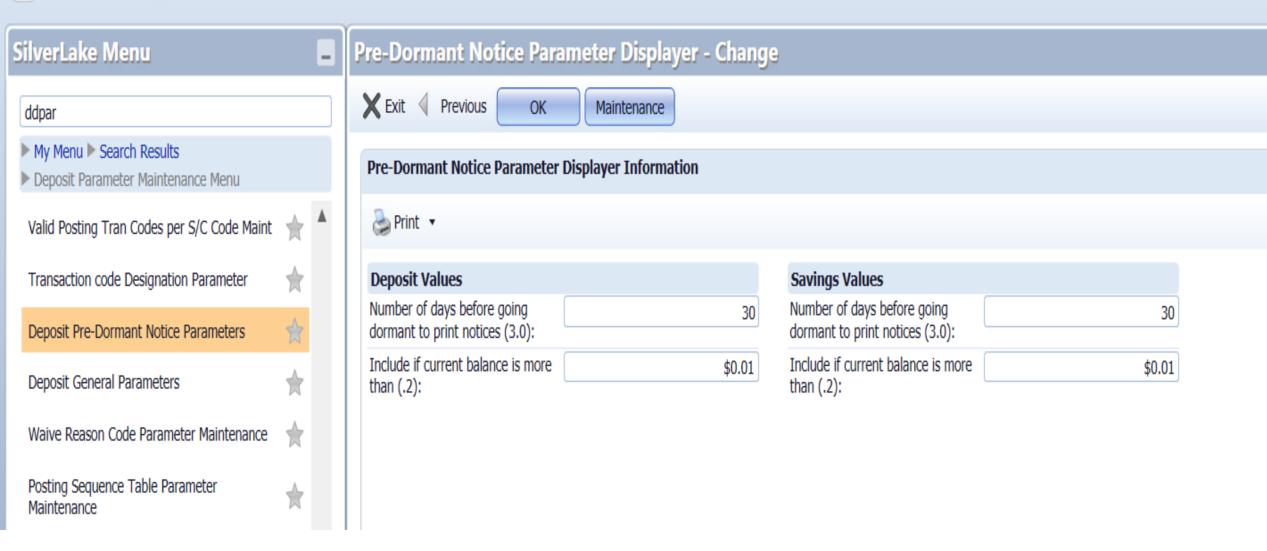

## Reports

- DD5320P Activity on Dormant/Escheat Accounts
- DD5323P Pre-Dormant Notices
- DD5324P Pre-Dormant Accounts Report
- DD5325P Active to Dormant Notices
- DD5326P Dormant/Escheat to Active Notices
- DD5890P Demand Deposit Dormant Account Listing
- DD5891P Dormant Account Report Savings
- DD5892P Dormant Account Report by Branch