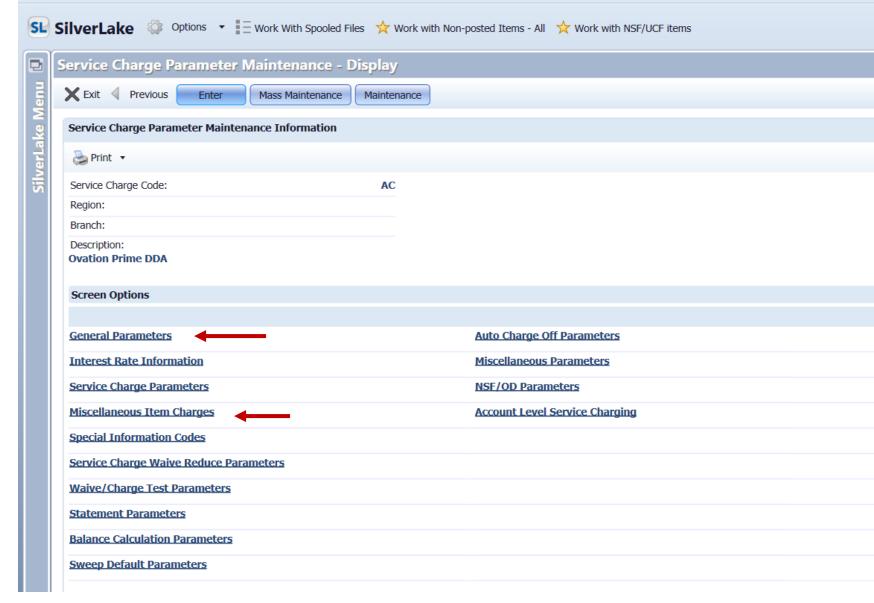

| X Exit Previous Enter Mass Maintenance Maintenance |                                                    |  |  |  |  |  |
|----------------------------------------------------|----------------------------------------------------|--|--|--|--|--|
|                                                    | X Exit Previous Enter Mass Maintenance Maintenance |  |  |  |  |  |
| Service Charge Parameter Maintenance Information   |                                                    |  |  |  |  |  |
| Print ▼                                            |                                                    |  |  |  |  |  |
| Service Charge Code: AC                            |                                                    |  |  |  |  |  |
| Region:                                            |                                                    |  |  |  |  |  |
| Branch:                                            |                                                    |  |  |  |  |  |
| Description: Ovation Prime DDA                     |                                                    |  |  |  |  |  |
| Screen Options                                     |                                                    |  |  |  |  |  |
|                                                    |                                                    |  |  |  |  |  |
| General Parameters Auto Cha                        | rge Off Parameters                                 |  |  |  |  |  |
| Interest Rate Information Miscellan                | eous Parameters                                    |  |  |  |  |  |
| Service Charge Parameters NSF/OD I                 | <u>Parameters</u>                                  |  |  |  |  |  |
| Miscellaneous Item Charges Account I               | evel Service Charging                              |  |  |  |  |  |
| Special Information Codes                          |                                                    |  |  |  |  |  |
| Service Charge Waive Reduce Parameters             |                                                    |  |  |  |  |  |
| Waive/Charge Test Parameters                       |                                                    |  |  |  |  |  |
| Statement Parameters                               |                                                    |  |  |  |  |  |
| Balance Calculation Parameters                     |                                                    |  |  |  |  |  |
| Sweep Default Parameters                           |                                                    |  |  |  |  |  |