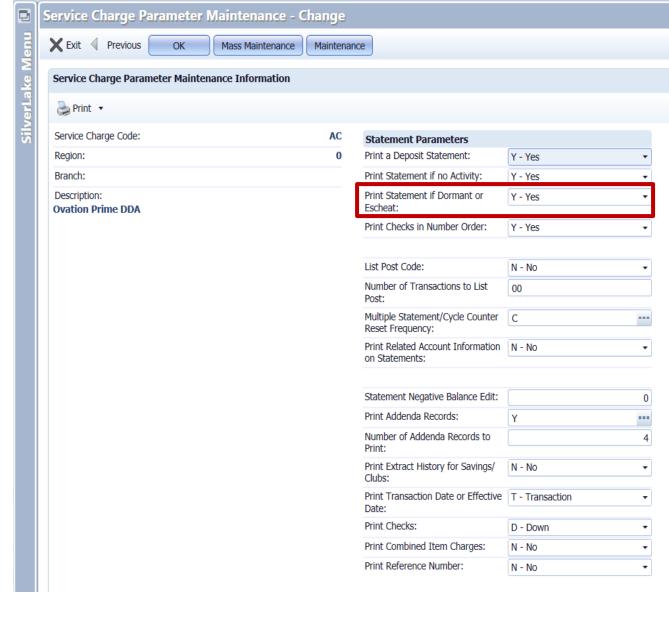

### **Dormant / Escheat**

Where do I start?

- What do I need to do?
- How do I charge?
- What about reports?
- Are there notices?