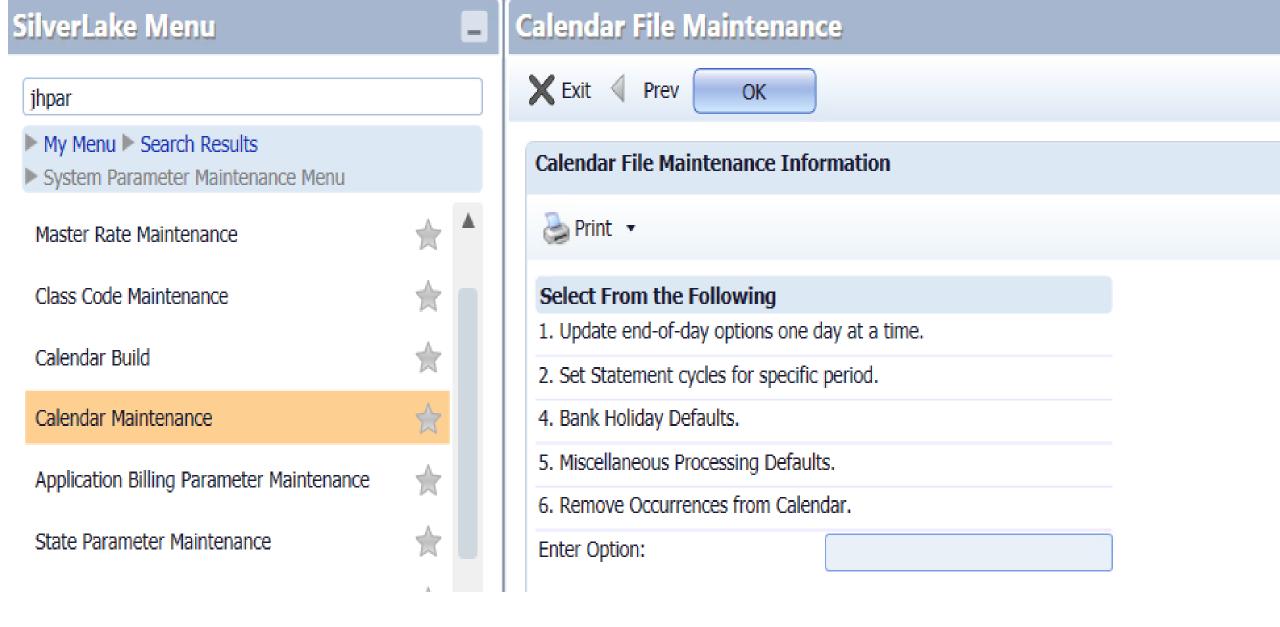

| Calenc            | Calendar File Maintenance      |               |                    |                                             |         |   |
|-------------------|--------------------------------|---------------|--------------------|---------------------------------------------|---------|---|
| X Exit            | X Exit Previous OK Maintenance |               |                    |                                             |         |   |
| Calend            | lar File Maintenanc            | e Information |                    |                                             |         |   |
| Pri               | int 🕶                          |               |                    |                                             |         |   |
|                   |                                |               |                    |                                             |         |   |
|                   | dar Processing Info            |               |                    | Processing Details                          |         |   |
| Date:             |                                |               | Friday May 31 2019 | Holiday:                                    | N - No  | - |
| R360 C            | Contingency Delay Tim          | ne:           | 45                 | Processing on this Date:                    | Y - Yes | - |
| R360 H<br>Conting | lalt EOD Before<br>gency:      | N             |                    | Process Dealer Statements:                  | Y - Yes | - |
|                   |                                |               |                    | Process FASB Accruals:                      | Y - Yes | - |
|                   |                                |               |                    | Process DDA Dormant/Escheat<br>Charges:     | Y - Yes | - |
|                   |                                |               |                    | Process Loan Escrow Interest<br>Credit:     | Y - Yes | - |
|                   |                                |               | <del></del>        | Process Savings Dormant/Escheat<br>Charges: | Y - Yes | - |
|                   |                                |               |                    | Charges.                                    |         |   |
| Cycle             | Details                        |               |                    |                                             |         |   |
| Cycle             | Print Statement                |               | Credit Interest    |                                             |         |   |
| 81                | $\checkmark$                   |               |                    |                                             |         |   |
| 1                 | ~                              | ~             | ~                  |                                             |         |   |
| 2                 | ~                              | ~             | ~                  |                                             |         |   |
| 31                | ~                              | ~             | ~                  |                                             |         |   |
| 32                | ~                              | ~             | ~                  |                                             |         |   |
| 40                | ~                              | ~             | ~                  |                                             |         |   |
| 50                | ~                              | ~             | ~                  |                                             |         |   |
| 70                | ~                              | ~             | ~                  |                                             |         |   |
| 55                | ~                              |               |                    |                                             |         |   |
| _                 |                                |               |                    |                                             |         |   |

|                 | Update Calendar File                                              |     |             |              |                               |
|-----------------|-------------------------------------------------------------------|-----|-------------|--------------|-------------------------------|
| enu             | X Exit Previous OK Prior Year Defaults                            |     |             |              |                               |
| SilverLake Menu | Update Calendar File Information                                  |     |             |              |                               |
| erLa            | Print ▼                                                           |     |             |              |                               |
| Silv            | Miscellaneous Processing Defaults  Starting Calendar Date: //   ✓ |     |             |              |                               |
|                 | Month Options                                                     |     |             |              |                               |
|                 |                                                                   | Opt | Ending Date | Day of Month | Before/After Non-process date |
|                 | Process FASB Accruals                                             |     | // -        | 31           | B - Before ▼                  |
|                 | Process LN Escrow Int Credit                                      |     | // -        | 31           | B - Before ▼                  |
|                 | Process Dealer Statements                                         |     | // <b>-</b> | 31           | B - Before ▼                  |
|                 | Process DDA Dormant Charges                                       |     | // -        | 31           | B - Before ▼                  |
|                 | Process Savings Dormant Charges                                   |     | // <b>-</b> | 31           | B - Before ▼                  |
|                 | Week Options                                                      |     |             |              |                               |
|                 |                                                                   | Opt | Ending Date | Day of Week  | Before/After Non-process date |
|                 | Process FASB Accruals                                             |     | [// -       | MON          | B - Before ▼                  |
|                 | Process LN Escrow Int Credit                                      |     | // <b>-</b> | MON          | B - Before ▼                  |
|                 | Process Dealer Statements                                         |     | // -        | MON          | B - Before ▼                  |
|                 | Process DDA Dormant Charges                                       |     | // <b>-</b> | MON          | B - Before ▼                  |
|                 | Process Savings Dormant Charges                                   |     | // -        | MON          | B - Before ▼                  |