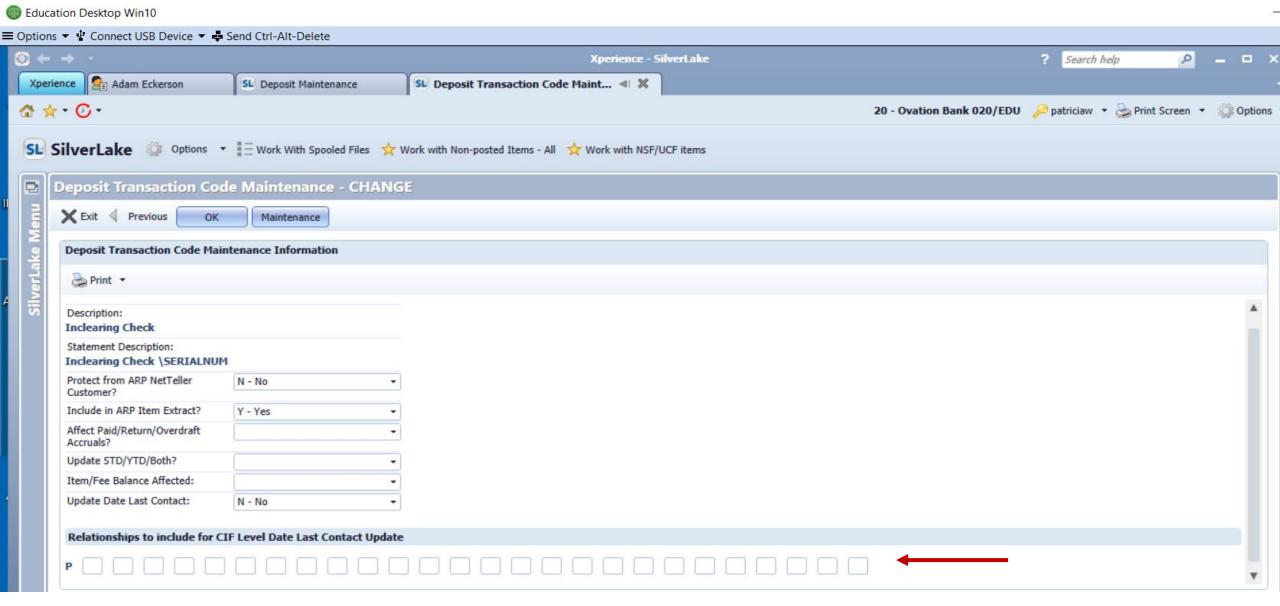

### Deposit Transaction Code Maintenance - CHANGE

#### Deposit Transaction Code Maintenance Information

| Force Pay:                       | N - No ▼  |
|----------------------------------|-----------|
| Check for Stop Suspects:         | Y - Yes 🔻 |
| Reversal/Returned Item:          | N - No ▼  |
| List Post Item:                  | N - No ▼  |
| Print Description On Statements: | N - No ▼  |

**Deposit Transaction Selections** 

| Additional Selections                 |         |   |
|---------------------------------------|---------|---|
| Add To Money Market Debit<br>Count:   | 6       |   |
| Code To Print On Statements:          |         |   |
| Posting Sequence:                     | A       |   |
| EFT Transaction Type:                 |         |   |
| Reversal Transaction Code:            |         | 0 |
| Affect Date Last Active:              | Y - Yes | ¥ |
| Excessive Overdraft Occasion<br>Item: | Y - Yes | • |