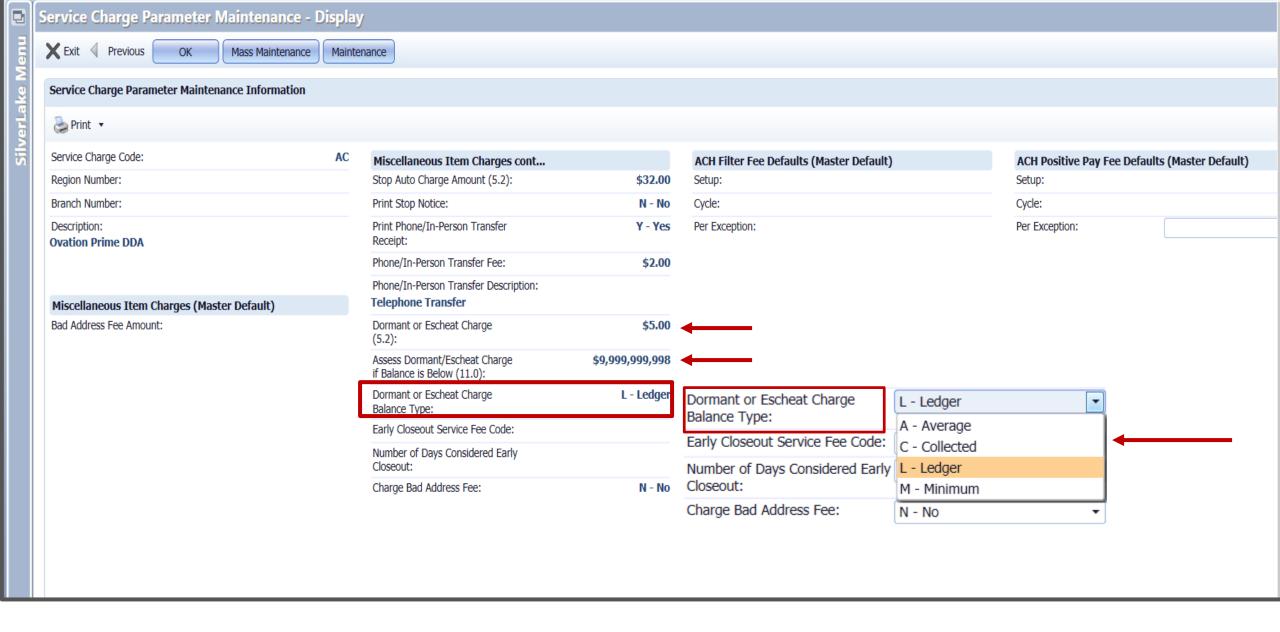

### **Dormant / Escheat**

Where do I start?

- What do I need to do?
- How do I charge?
- What about reports?
- Are there notices?