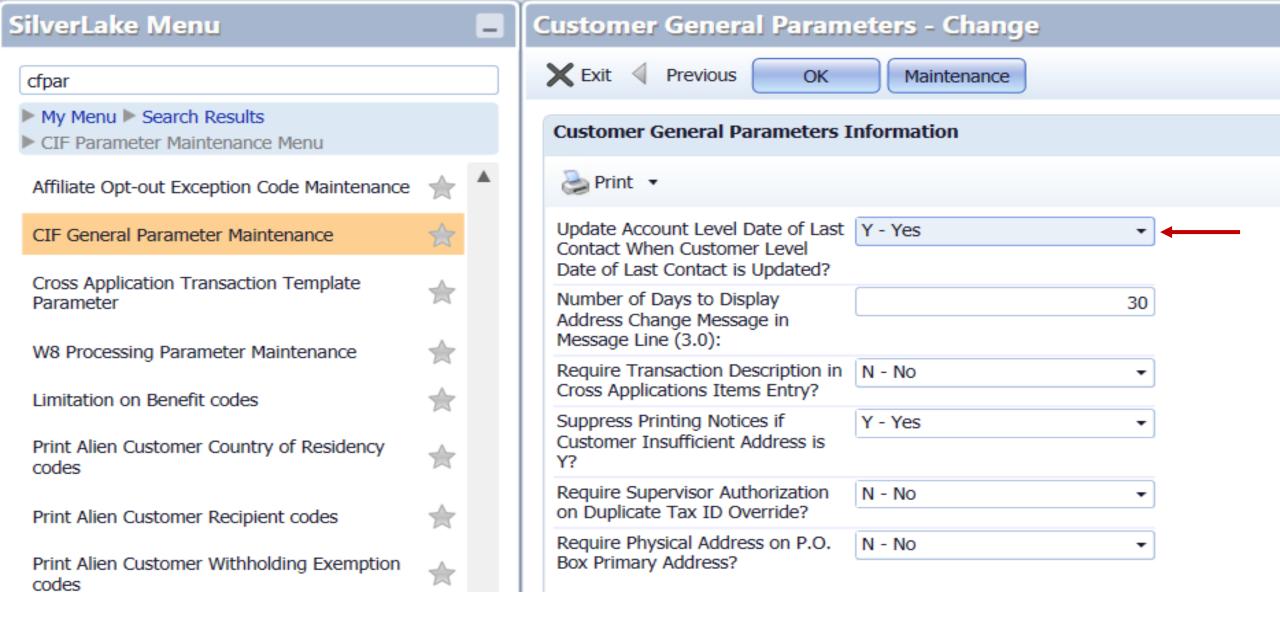

We have the parameters set...now what?

 What is the difference between Date Last Active and Date Last Contact?

Status Codes

• 0 = Escheat

• 3 = Dormant

• Escheatment – What is your process?

Thank you for attending!