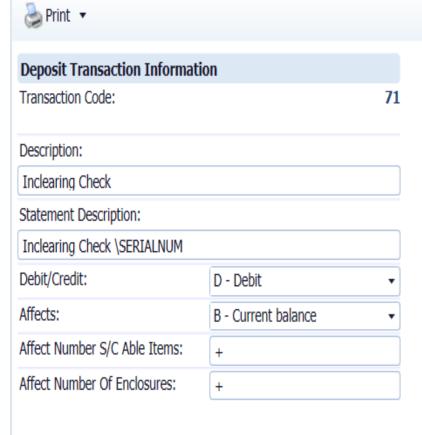

### **Dormant / Escheat**

Where do I start?

- What do I need to do?
- How do I charge?
- What about reports?
- Are there notices?













### Deposit Transaction Code Maintenance - CHANGE



#### Deposit Transaction Code Maintenance Information



| Force Pay:                       | N - No ▼  |
|----------------------------------|-----------|
| Check for Stop Suspects:         | Y - Yes 🔻 |
| Reversal/Returned Item:          | N - No ▼  |
| List Post Item:                  | N - No ▼  |
| Print Description On Statements: | N - No ▼  |

**Deposit Transaction Selections** 

| Additional Selections                 |         |   |
|---------------------------------------|---------|---|
| Add To Money Market Debit<br>Count:   | 6       |   |
| Code To Print On Statements:          |         |   |
| Posting Sequence:                     | A       |   |
| EFT Transaction Type:                 |         |   |
| Reversal Transaction Code:            |         | 0 |
| Affect Date Last Active:              | Y - Yes | ¥ |
| Excessive Overdr