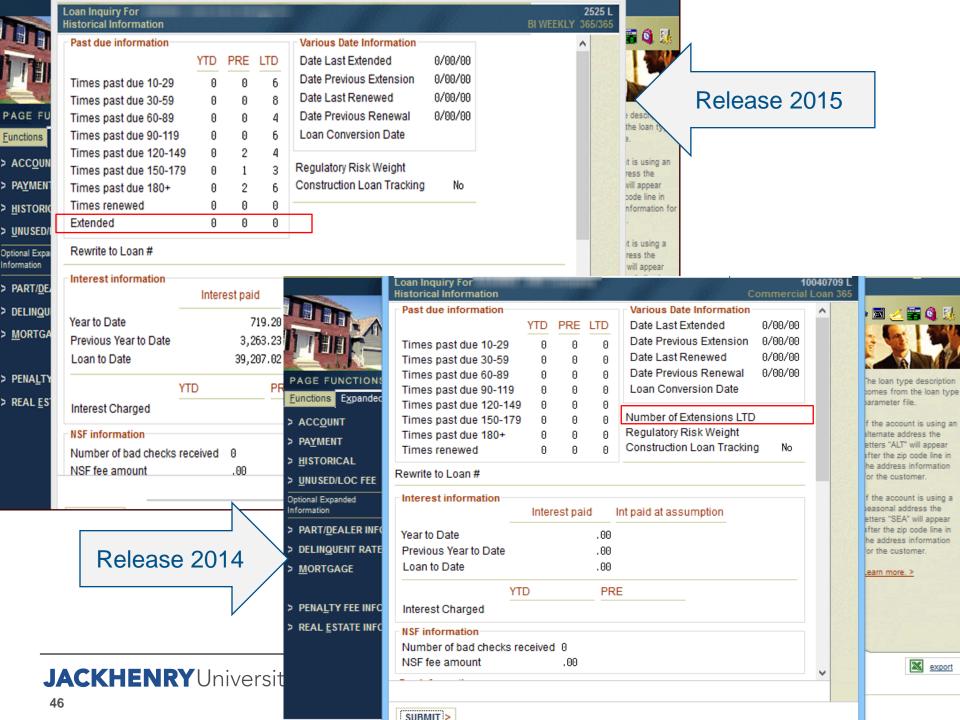

## Number of Past Due Days on Inquiry

# **Ability to Track Loan Origination &** Change In Terms (CIT) Fees

Extension & Origination tracking expanded.

Fields added to track MTD Origination & Extension fees.

Existing fields for **Number of Extensions YTD/PYTD** and Extension Fees PYTD will now be populated by the system.