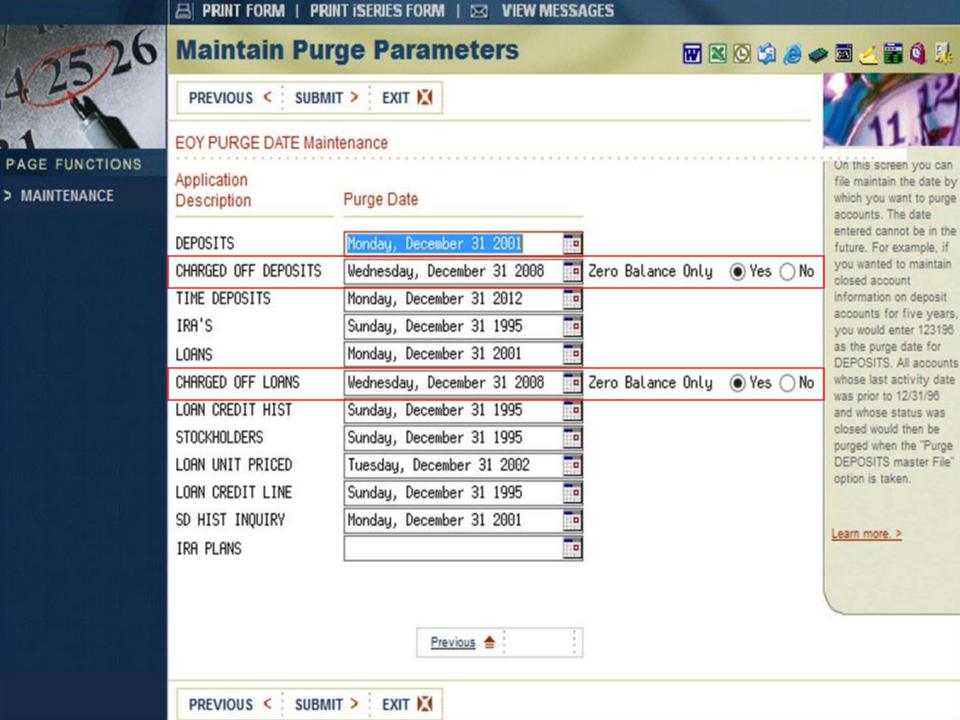

. Thank you for banking with us.

Monett MO 65788

Transferred per Signed Agreemt

Just Testing for messages







## CF2215P – Cross Application **Multiple Entry Notice**

Release 2015 Bank #401 EDU DATE: 3/15/86 Cross Application Transaction Notice You have accounts that were part of a cross application transaction set. The breakdown of the transaction set was as follows: Debit Transactions 161288 Checking 58.88 Transferred per Signed Agreent Total Debits 58.88 Credit Transactions 161200 Checking 50.00 example transaction Iotal Credits 58.88

Please adjust your records to reflect the automatic funds tranfer indicated above. This transfer was made in accordance with your arrangement with us. Thank you for banking with us.

Monett MO 65788



#### Charge-Off Purge Loan/Deposit Purge







#### **ACH Exposure Limit Tracking**



This enhancement allows you to track ACH exposure limits as part of a customer's total liability.











### LN3760P - Large Liability Report -**Customer Order**

| Joint  R 39,760.34 49,043.89 7/01/01 95,000.00 7/01/21 0/00/00 V 6.000000    **** Shadow Loan