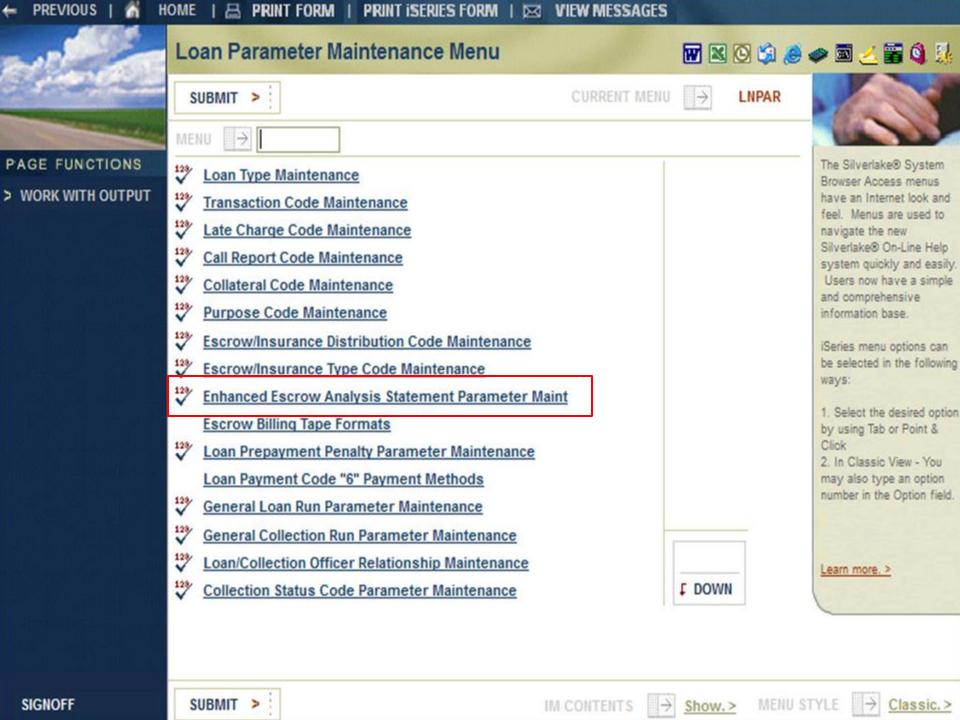

#### **Statements**

- LNPAR Loan Notice Parameter Maintenance
- LNPAR Enhanced Escrow Analysis Parameter Maintenance
- LNPAR MPLOC Statement Parameter Maintenance