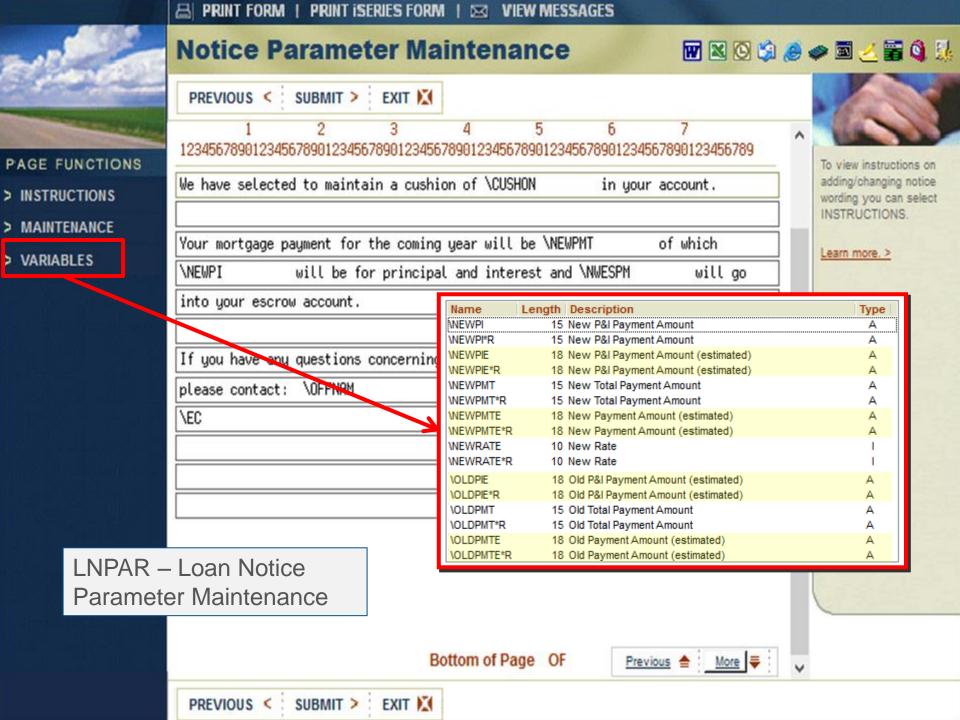

#### **Statements**

- LNPAR Loan Notice Parameter Maintenance
- LNPAR Enhanced Escrow Analysis Parameter Maintenance
- LNPAR MPLOC Statement Parameter Maintenance