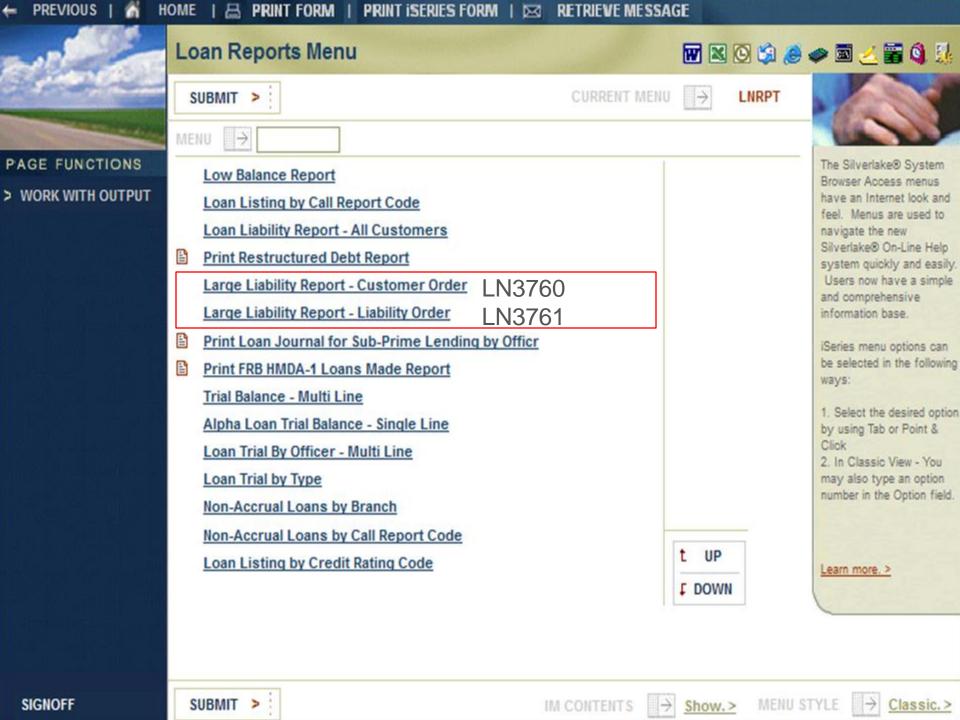

#### **ACH Exposure Limit Tracking**

This enhancement allows you to track ACH exposure limits as part of a customer's total liability.