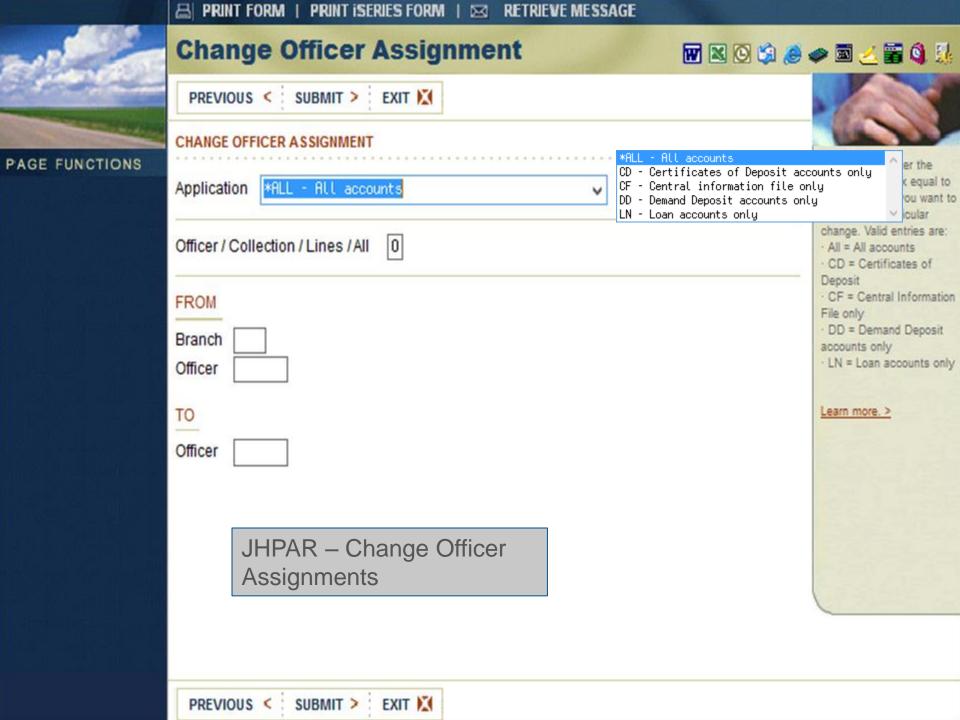

## Reassign Officer Codes

The change officer assignments program will now update officer information in the CIF alert, enhanced analysis, Fresh Start, and collateral tracking files.

This allows you to reassign customers and accounts to clean up officer parameters.

A new report was also added to track changes made using the change officer assignments option.