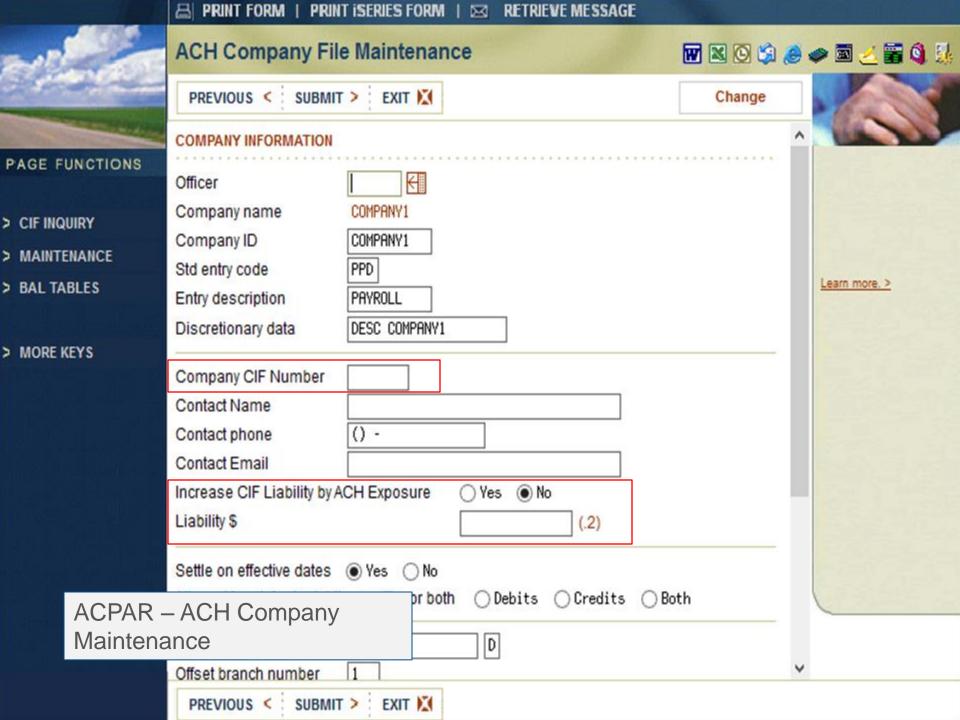

#### **ACH Exposure Limit Tracking**

This enhancement allows you to track ACH exposure limits as part of a customer's total liability.