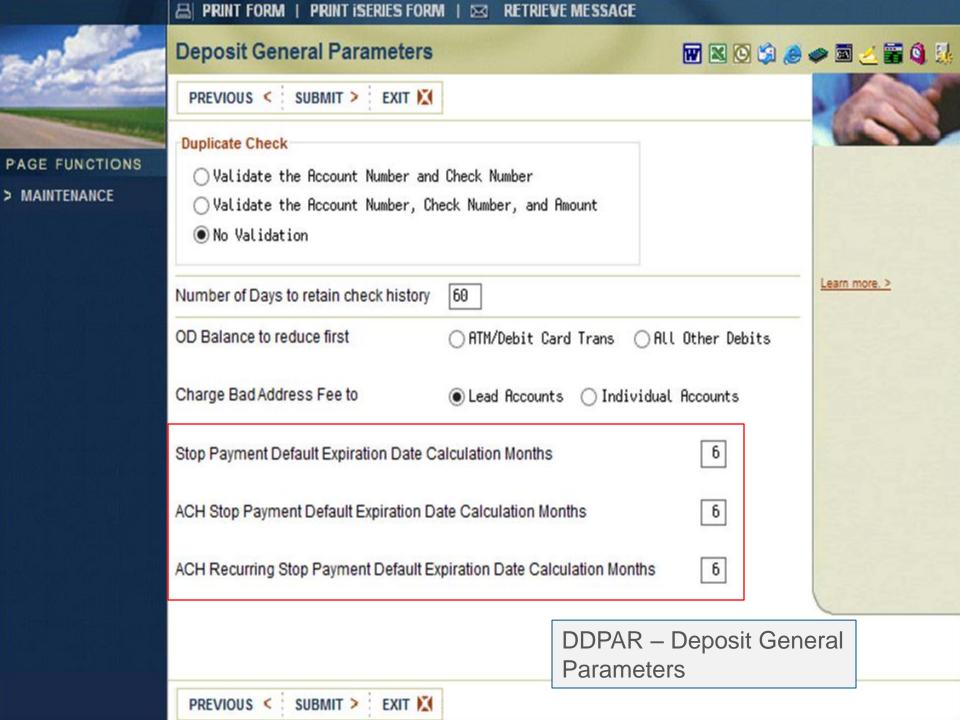

# Allow Different Stop Payment **Expiration Date Defaults by Type**

Currently, the system automatically defaults stop payments with an expiration date six months from the date entered.

New parameters have been added allowing the bank to control the default expiration calculated.

Custom expirations can be added for check stop payments, one-time ACH, and recurring ACH.