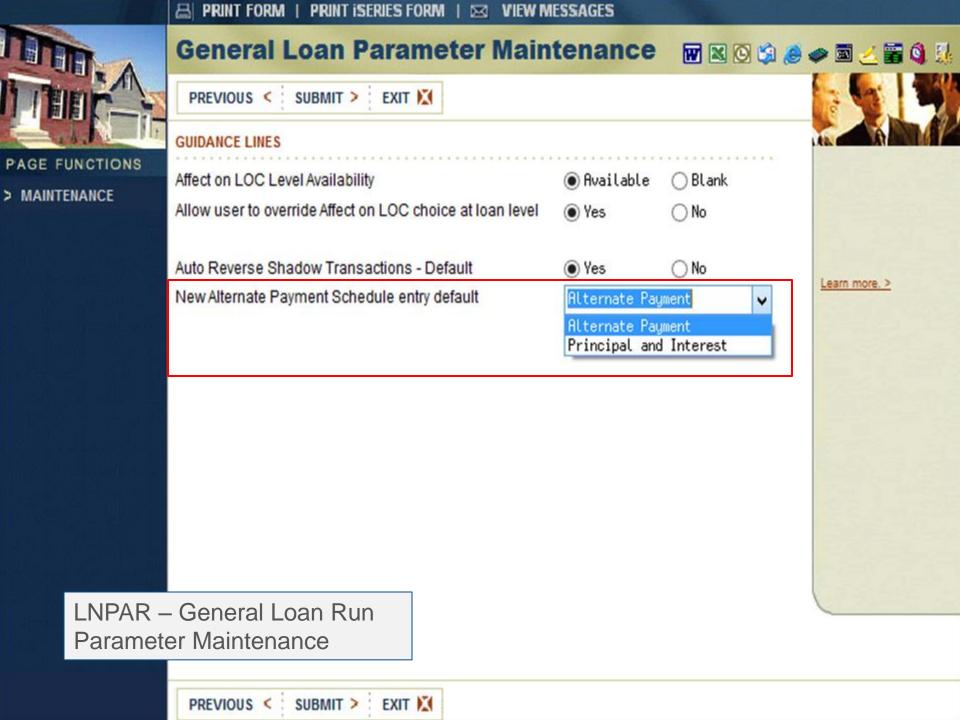

## Additional Scheduled Payment Options

This includes quarterly & semi-annual interest schedules, as well as annual & semi-annual principal payment schedules.

Alternate payment schedule maintenance is not affected by this enhancement.