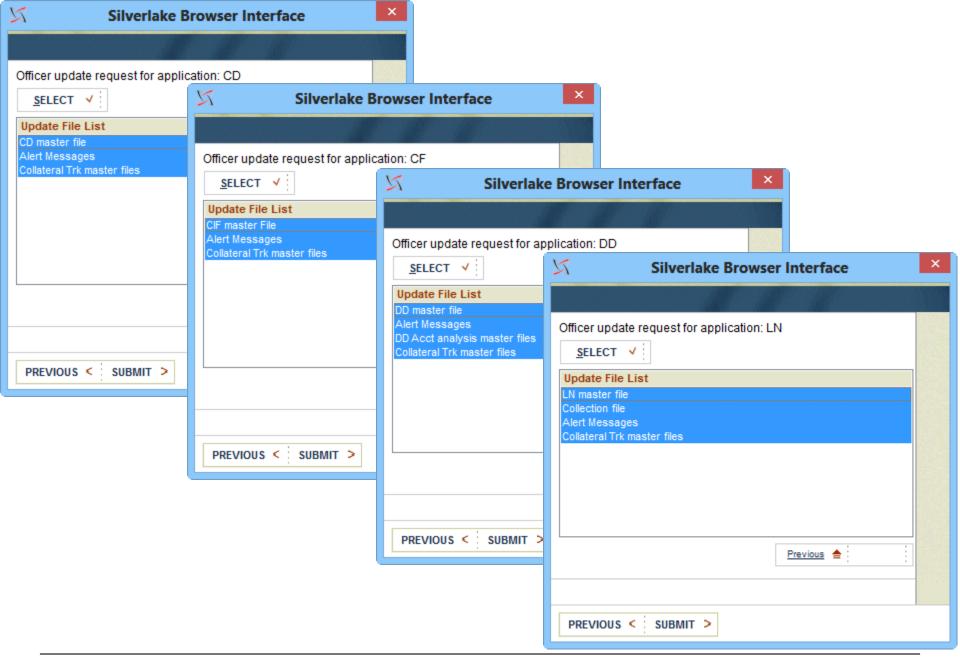

## Reassign Officer Codes

The change officer assignments program will now update officer information in the CIF alert, enhanced analysis, Fresh Start, and collateral tracking files.

This allows you to reassign customers and accounts to clean up officer parameters.

#### **Files**

- Alert Message Files
- Enhanced Account Analysis™ Master & Statement File
- Fresh Start Master File
- Collateral Management Document, Item & Maintenance Files