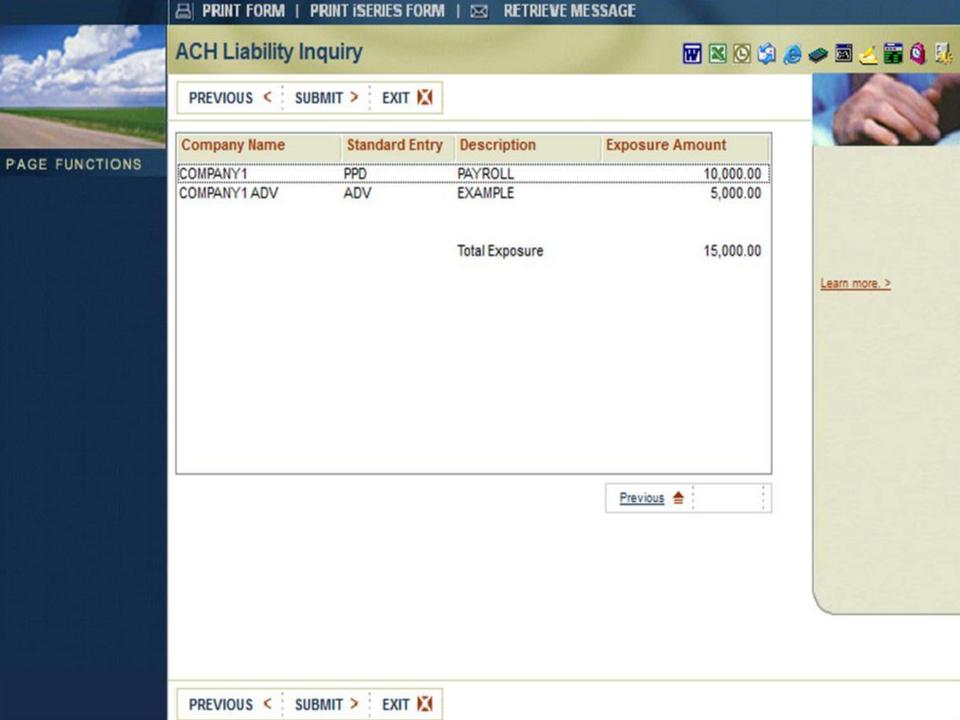

#### **ACH Exposure Limit Tracking**

This enhancement allows you to track ACH exposure limits as part of a customer's total liability.