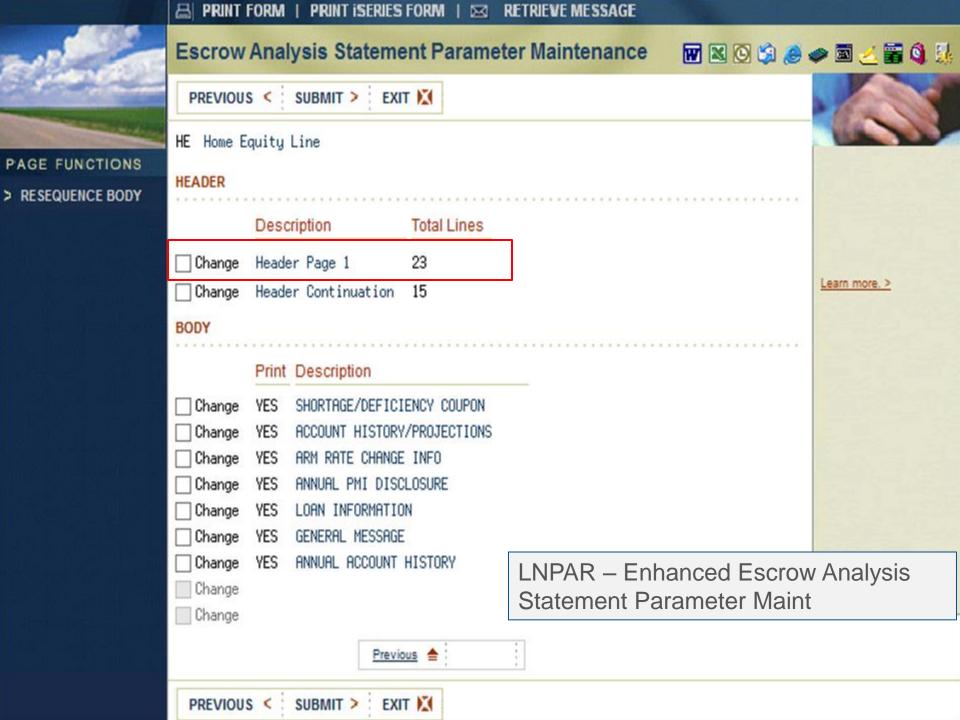

#### **Statements**

- LNPAR Loan Notice Parameter Maintenance
- LNPAR Enhanced Escrow Analysis Parameter Maintenance
- LNPAR MPLOC Statement Parameter Maintenance