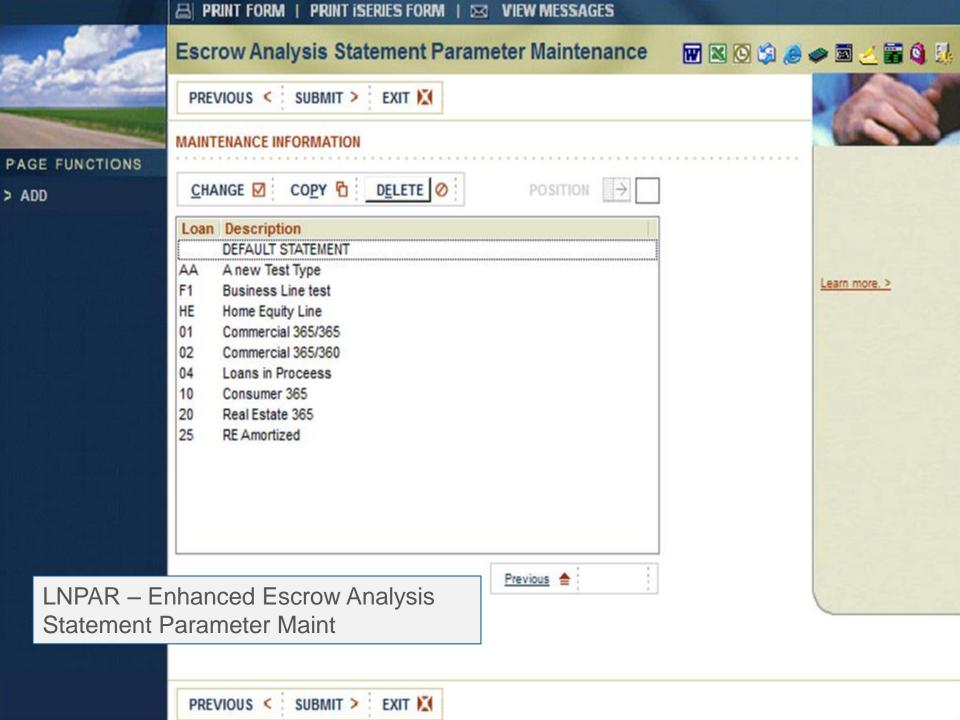

#### **Statements**

- LNPAR Loan Notice Parameter Maintenance
- LNPAR Enhanced Escrow Analysis Parameter Maintenance
- LNPAR MPLOC Statement Parameter Maintenance