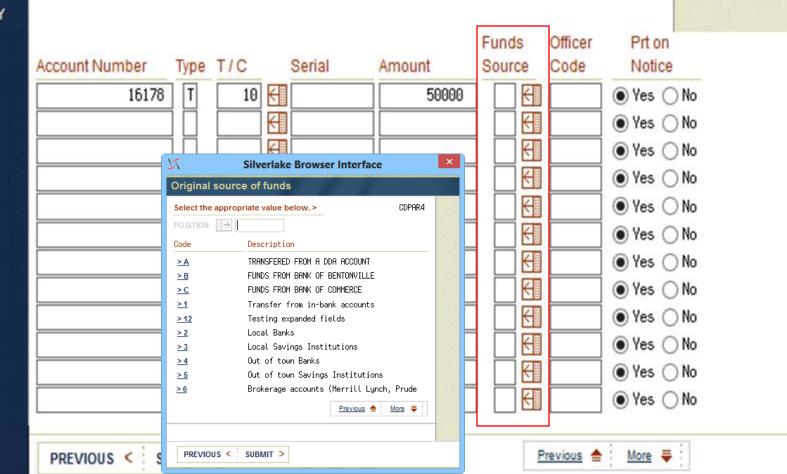

#### **Cross Application Transaction Input**

PAGE FUNCTIONS

- > CLEAR DETAIL DESC
- > APPLY CHANGE
- > DETAIL / SUMMARY

Source of Funds is available for CD transactions and will validate against CDPAR Source of Funds Code Parameters.

Help is available to display a list of valid codes.

Learn more. >