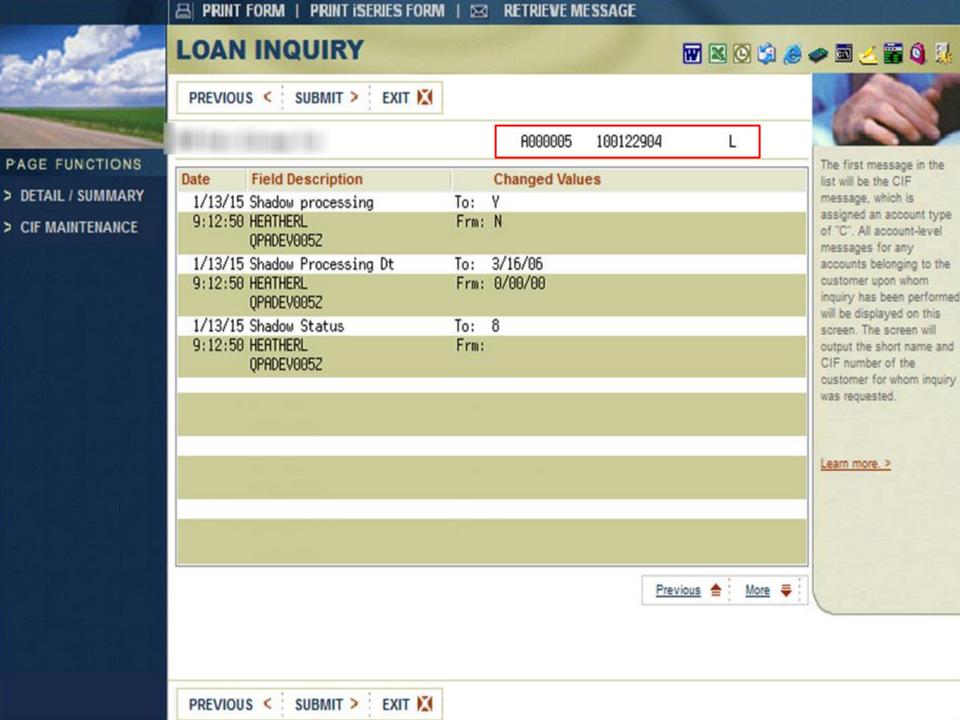

Dr |  |  |  |
| 00352 Cr | Shadow charged off interest reversal               | 00352 Dr |  |  |  |
| 00354 Cr | Shadow charged off interest recovered              |          |  |  |  |
| 00355 Cr | Shadow charged off interest credit adjustment      |          |  |  |  |
| 00358 Cr | Shadow interest applied to principal               |          |  |  |  |
|          | Shadow interest applied to principal reversal      | 00359 Dr |  |  |  |
| 00360 Cr | Shadow payoff adjustment to income                 |          |  |  |  |
|          | Shadow adjustment to income reversal               | 00361 Dr |  |  |  |
| 00370 Cr | Principal adjustment for shadow accounting removal | 00370 Dr |  |  |  |
| 00371 Cr | Interest adjustment for shadow accounting removal  | 00371 Dr |  |  |  |













### **Transaction Entry**



#### **LN3055P – Shadow Loan Trial Balance**

 Now includes totals for shadow participated loans, including participated and net group totals.

| 3A 2015                                      | Test Bank #202                                                                                  |                                                                                                         |                                                            | Shadow Loan                     | Trial Balance                                                                       |                                        | 10/24/12 4:15PM                                                                     | LN3055P Page 1