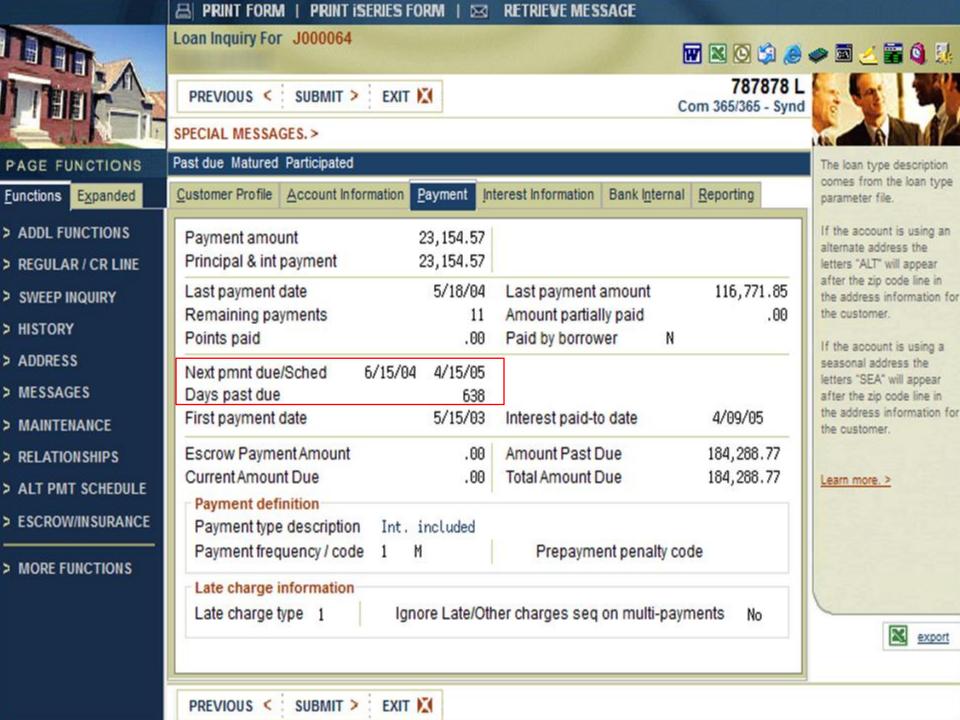

/01/09  | 2,500.00       | Principal only |                   |
| 4/01/09  | 2,500.00       | Principal only |                   |
| 7/01/09  | 2,500.00       | Principal only |                   |
| 8/01/09  | 500.00         | Principal only | Due date 10/01/09 |
| 9/01/09  | 500.00         | Principal only |                   |

| Due date | Payment amount | Payment type   |
|----------|----------------|----------------|
| 10/01/09 | 500.00         | Principal only |
| 11/01/09 | 500.00         | Principal only |
| 12/01/09 | 500.00         | Principal only |
| 1/01/10  | 500.00         | Principal only |
| 2/01/10  | 500.00         | Principal only |
| 3/01/10  | 500.00         | Principal only |
| 4/01/10  | 500.00         | Principal only |

## Number of Past Due Days on Inquiry







# **Ability to Track Loan Origination &** Change In Terms (CIT) Fees

Extension & Origination tracking expanded.

Fields added to track MTD Origination & Extension fees.

Existing fields for **Number of Extensions YTD/PYTD** and Extension Fees PYTD will now be populated by the system.











## **Change SLTV Calculations**

Parameters were added to more specifically define what is included in the SLTV calculation.

When multiple properties are entered with the same property type, the system will automatically total the records for the SLTV calculation.

This allows each property to be entered separately, while still accurately calculating SLTV.















# **Notice of Escrow Cancellation Per** 2015 TILA Requirements

Option added to request an escrow closing notice.

Notices req