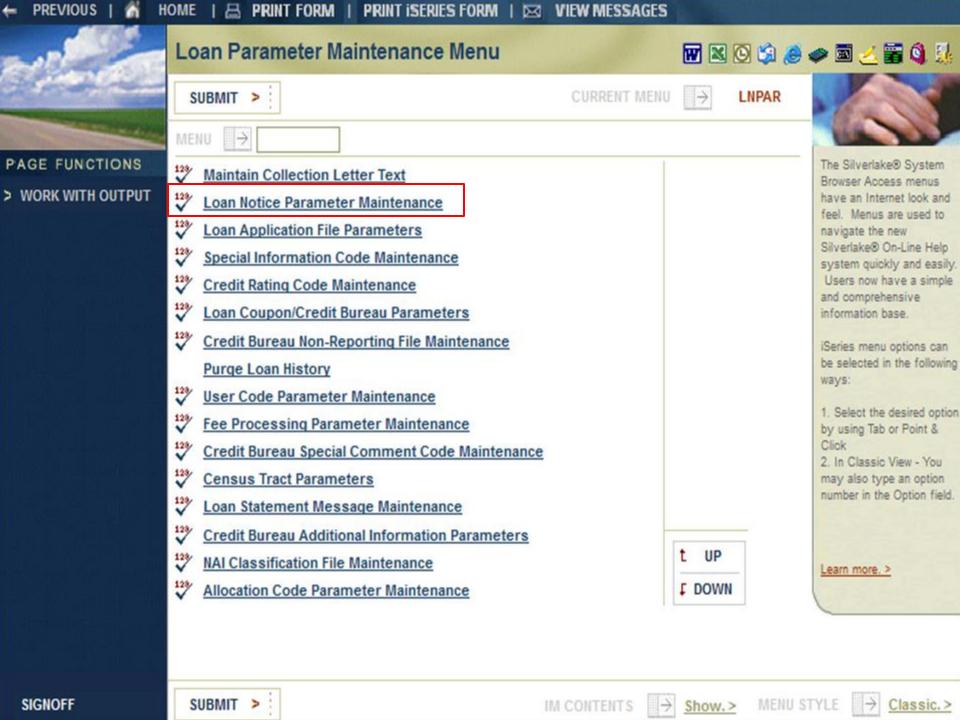

#### **Statements**

- LNPAR Loan Notice Parameter Maintenance
- LNPAR Enhanced Escrow Analysis Parameter Maintenance
- LNPAR MPLOC Statement Parameter Maintenance