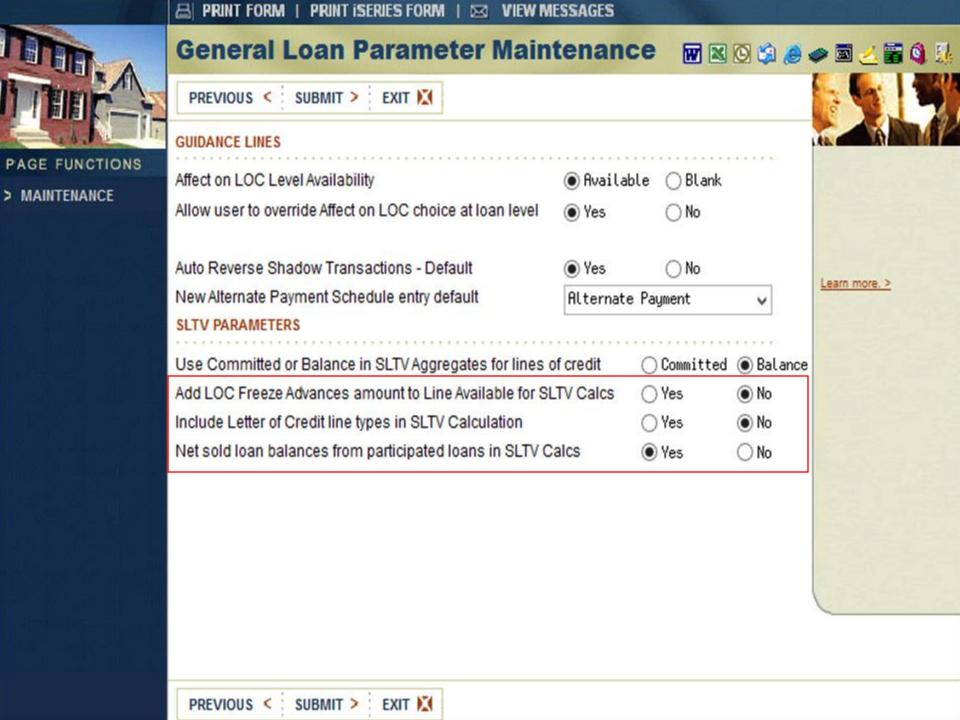

## **Change SLTV Calculations**

Parameters were added to more specifically define what is included in the SLTV calculation.

When multiple properties are entered with the same property type, the system will automatically total the records for the SLTV calculation.

This allows each property to be entered separately, while still accurately calculating SLTV.