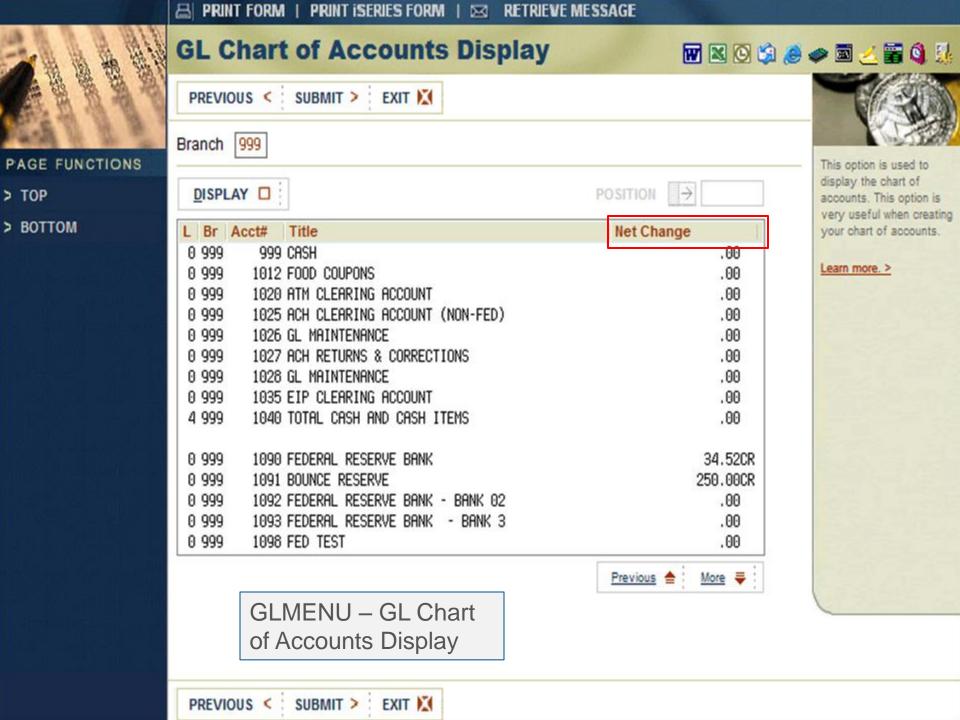

#### **LN3055P – Shadow Loan Trial Balance**

 Now includes totals for shadow participated loans, including participated and net group totals.

| 3A 2015                                      | Test Bank #202                                                                                  |                                                                                                         |                                                            | Shadow Loan                     | Trial Balance                                                                       |                                        | 10/24/12 4:15PM                                                                     | LN3055P Page 1                                                                        |
|----------------------------------------------|-------------------------------------------------------------------------------------------------|---------------------------------------------------------------------------------------------------------|------------------------------------------------------------|---------------------------------|-------------------------------------------------------------------------------------|----------------------------------------|-------------------------------------------------------------------------------------|---------------------------------------------------------------------------------------|
| Froup 1                                      | Account Number                                                                                  | Current<br>Balance                                                                                      | GL Prin<br>Balance                                         | Charged Off<br>Principal        | Int Applied<br>to Principal                                                         | Shadow Fees<br>Capitalized             | Charged Off<br>Interest                                                             | Shadow Int Shadow<br>Accrued Acr Flag                                                 |
| 10<br>10<br>10<br>10<br>10<br>10<br>10<br>10 | 146122<br>1005566<br>1375032<br>2005566<br>1001375032<br>2001375032<br>3001375032<br>4001375032 | 16,438.65<br>294,690.68<br>198,132.49<br>294,690.68<br>55,457.95<br>55,516.83<br>55,516.83<br>55,516.88 | 16,438.65<br>294,690.68<br>.00<br>294,690.68<br>.00<br>.00 | .00<br>.00<br>.00<br>.00<br>.00 | .00<br>.00<br>198,132.49<br>.00<br>55,457.95<br>55,516.83<br>55,516.83<br>55,516.88 | .00<br>.00<br>.00<br>.00<br>.00<br>.00 | .00<br>.00<br>213,607.39<br>.00<br>95,000.61<br>94,958.44<br>94,958.44<br>94,958.44 | 1,921.73162 N<br>21,450.06416 N<br>.00000 N<br>21,450.09314 N<br>.00000 N<br>.00000 N |
| ROSS TO                                      | YTALS<br>2                                                                                      | 214,571.14                                                                                              | 16,438.65                                                  | .00                             | 198,132.49                                                                          | .00                                    | 213,607.39                                                                          | 1,921.73                                                                              |
| PARTICII                                     | PATED TOTALS<br>6                                                                               | 811,389.85                                                                                              | 589,381.36                                                 | .00                             | 222,008.49                                                                          | .00                                    | 379,875.93                                                                          | 42,900.15                                                                             |
| BT GROU                                      | IP TOTALS<br>2                                                                                  | 596,818.71-                                                                                             | 572,942.71-                                                | .00                             | 23,876.00-                                                                          | .00                                    | 166,268.54-                                                                         | 40,978.42-                                                                            |