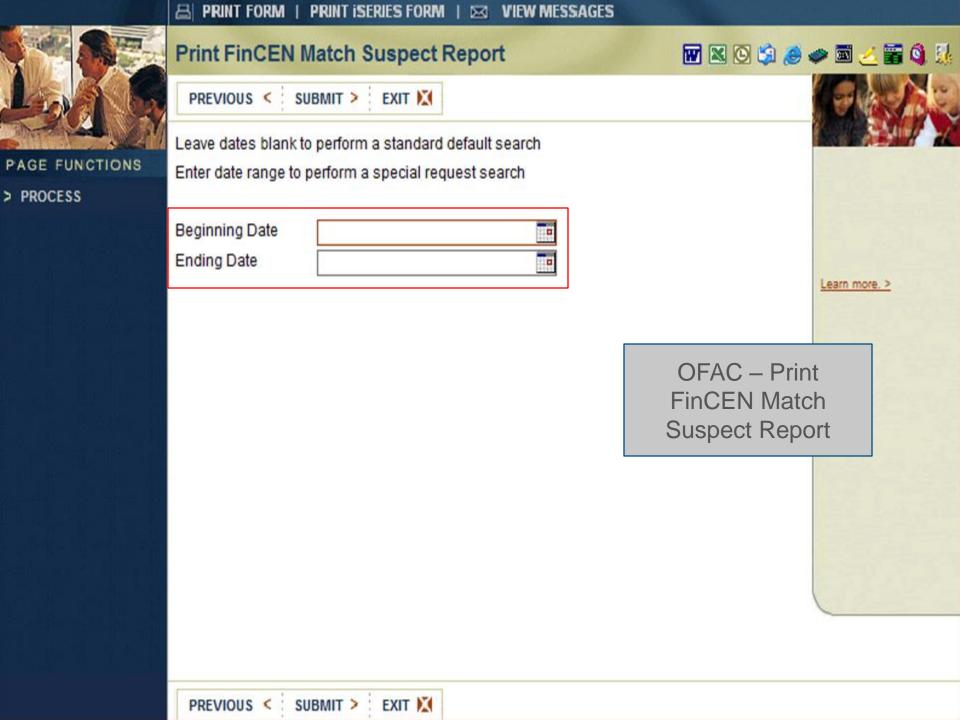

o allow entry of selection criteria.

Previously, when selected the trial balance using current balance was automatically displayed.

A new selection screen allows the user to display the balance sheet, income statement, or trial balance, using various balances.

This reduces the need to generate reports to see the information.





# Add General Ledger Report **Display & Print Option**

New option GL Report Display and Print added to GL MENU.

This allows users to view and print reports without having access to add or maintain information.





### Add Date Range Prompt



This allows you to accommodate special requests to scan customer files for a specific date range.

If the date range is blank, the files are scanned for the normal 12 months of accounts and 6 months of transactions.





# Add OFAC Combined Sanctions List File Capability

OFAC programs modified to download the consolidated Non-SDN files from the treasury website into the JHAOFAC folder to be scanned.

Individual file downloads will be discontinued, possibly as soon as April 2015.





#### **Best Practices volunteers needed!!**