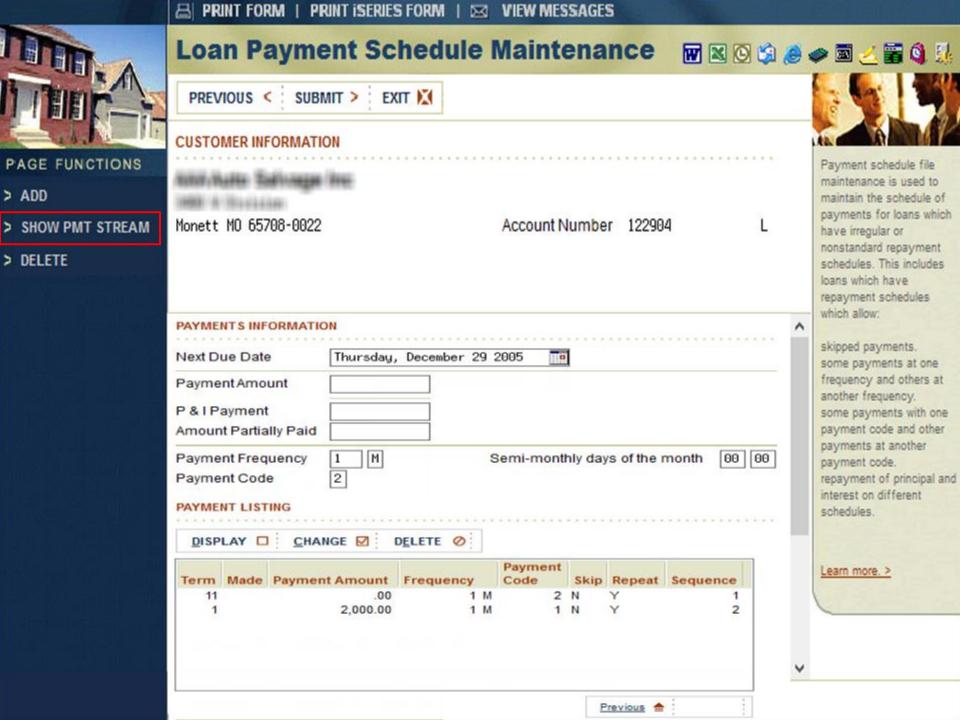

#### PAYMENT LISTING

DISPLAY □ CHANGE ☑ DELETE Ø

|     | Term | Made | Payment Amount | Frequency |   | Payment<br>Code | Skip | Repeat | Sequence |
|-----|------|------|----------------|-----------|---|-----------------|------|--------|----------|
|     | 3    |      | 1,000.00       | 1         | М | 3               | N    | N      | 1        |
| 500 | 6    |      | .00            | 1         | М | 0               | Υ    | N      | 2        |
| 180 | 12   |      | 2,500.00       | 3         | М | 3               | N    | N      | 3        |
|     | 6    |      | 500.00         | 1         | М | 3               | N    | N      | 4        |
|     |      |      |                |           |   |                 |      |        |          |