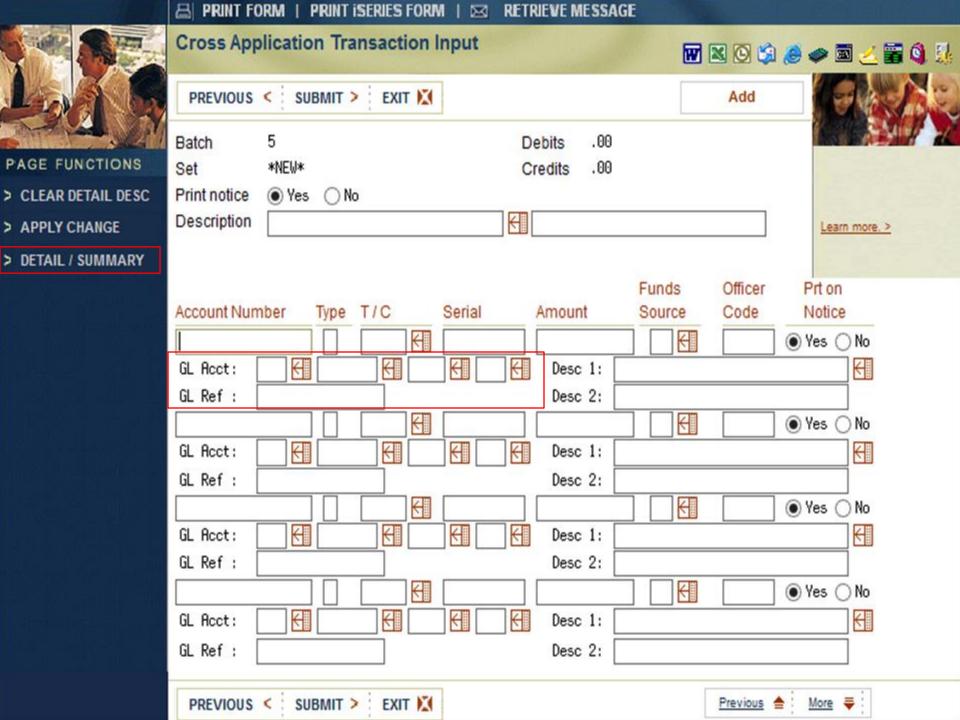

## Increase the Number of Entries Allowed for Cross Application Entry

Number of entries allowed increased from 12 to 999.

Screen rearranged and functions added to increase efficiency within the option.

Field level help and validation added to reduce entry errors.

#### **Cross Application Transaction Input**

PAGE FUNCTIONS

- > CLEAR DETAIL DESC
- > APPLY CHANGE
- > DETAIL / SUMMARY

Source of Funds is available for CD transactions and will validate against CDPAR Source of Funds Code Parameters.

Help is available to display a list of valid codes.

Learn more. >