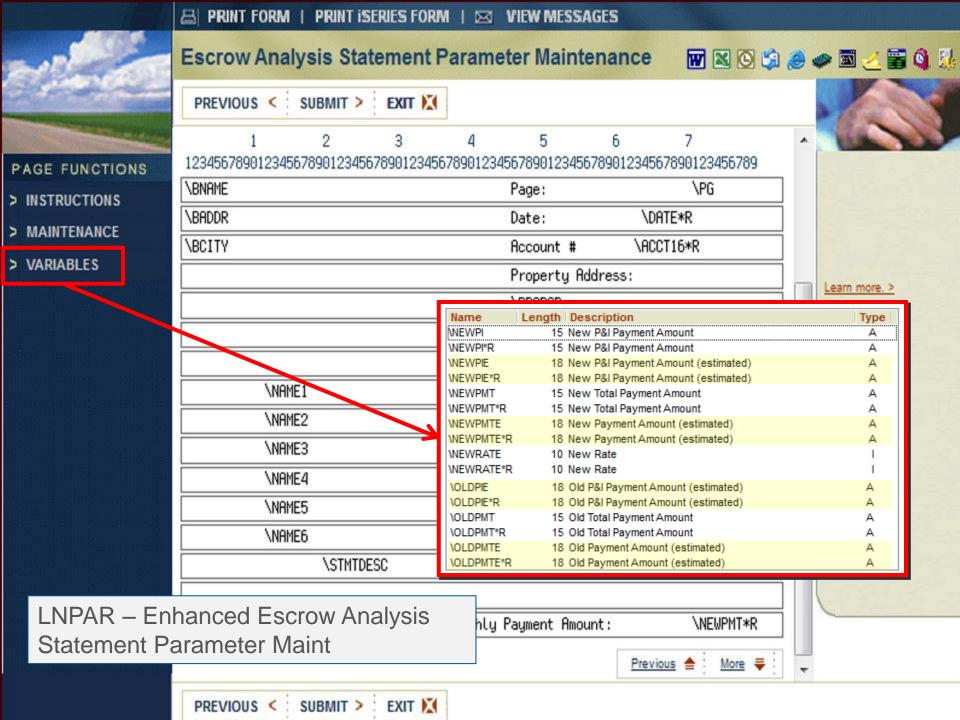

#### **Statements**

- LNPAR Loan Notice Parameter Maintenance
- LNPAR Enhanced Escrow Analysis Parameter Maintenance
- LNPAR MPLOC Statement Parameter Maintenance