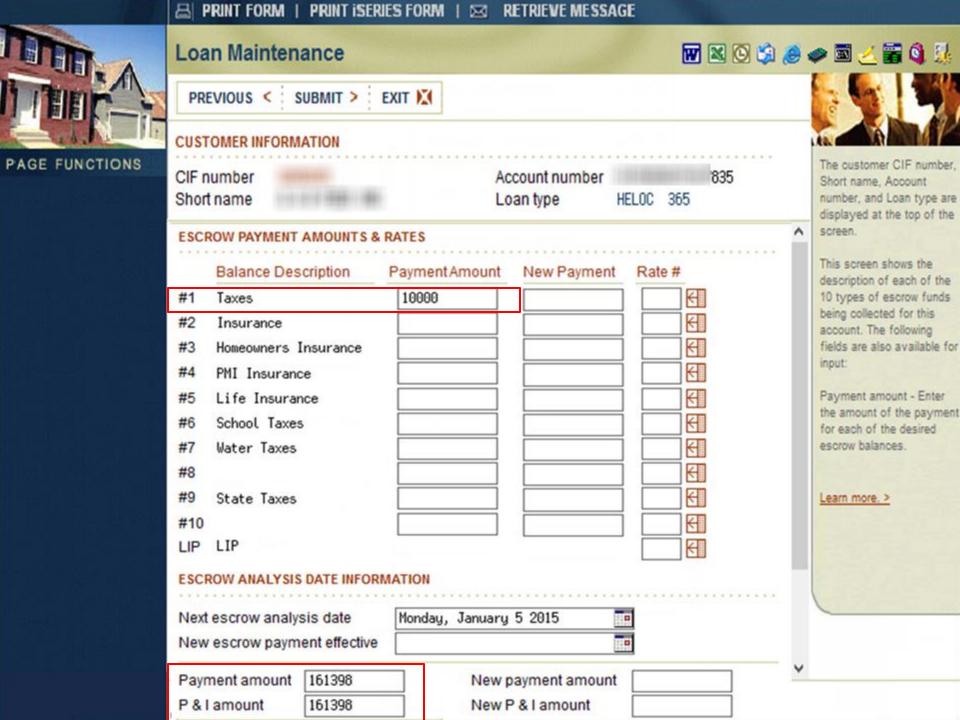

#### Allow Escrow Processes on HELOC Loans

The payment amount is calculated using the (e) estimated value similar to interest only escrow loans.

Escrow on MPLOC will only be available at the payment code 6 level.