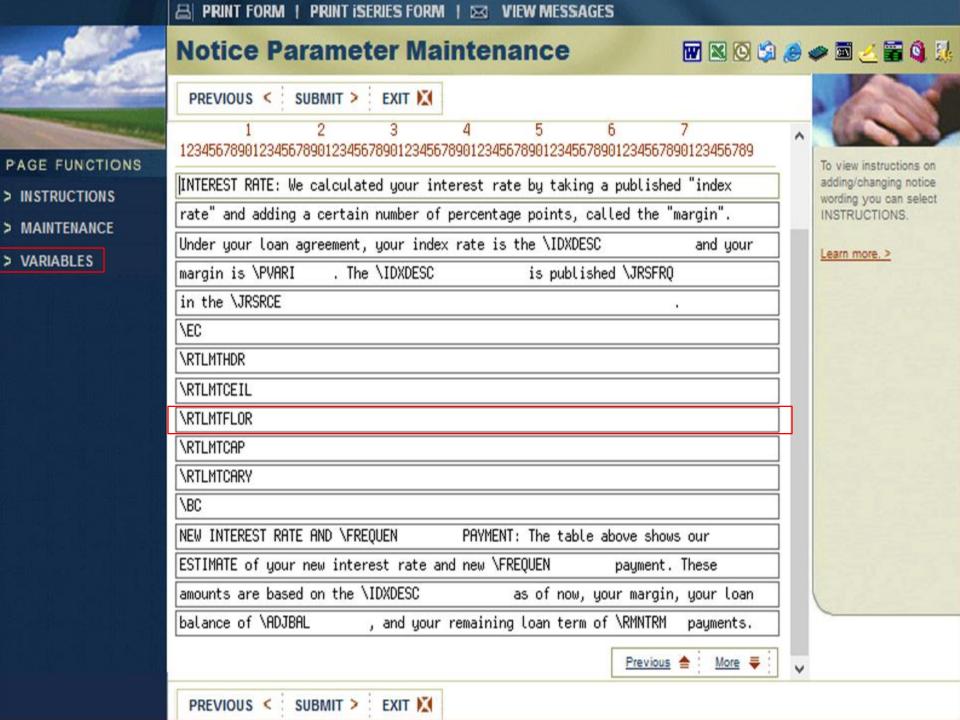

### Add New Text Replacement Variable for Rate Floor

Regulations require disclosure of all limits to the new rate, to be applied to an ARM loan.

To accommodate a rate floor text replacement variable has been added to the parameters for the CFBP ARM notices.

The LN1880P - CFPB Initial ARM Interest Rate Adjustment Notice and LN1881P - CFPB Change in Payment Disclosure Notice for ARMS should be updated to include the new variable.

Variables have also been added to notice beautification.

#### RATE LIMITS:

Your rate cannot go higher than 13.250% over the life of the loan. Your rate cannot go lower than 3.550% over the life of the loan. Your rate can change Annually by no more than 6.000%.