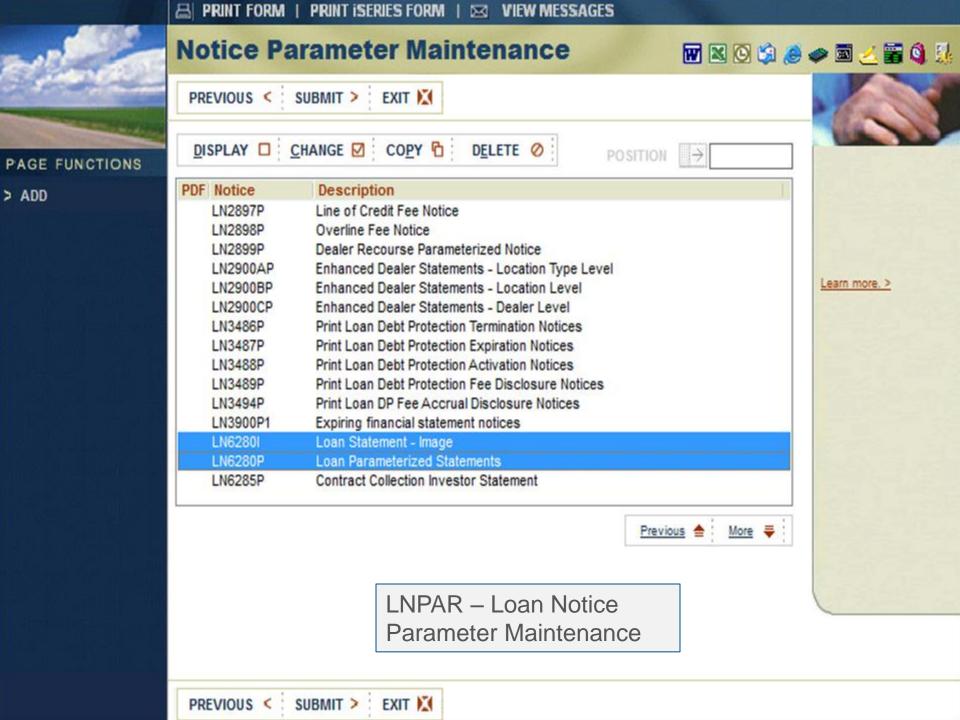

#### **Statements**

- LNPAR Loan Notice Parameter Maintenance
- LNPAR Enhanced Escrow Analysis Parameter Maintenance
- LNPAR MPLOC Statement Parameter Maintenance