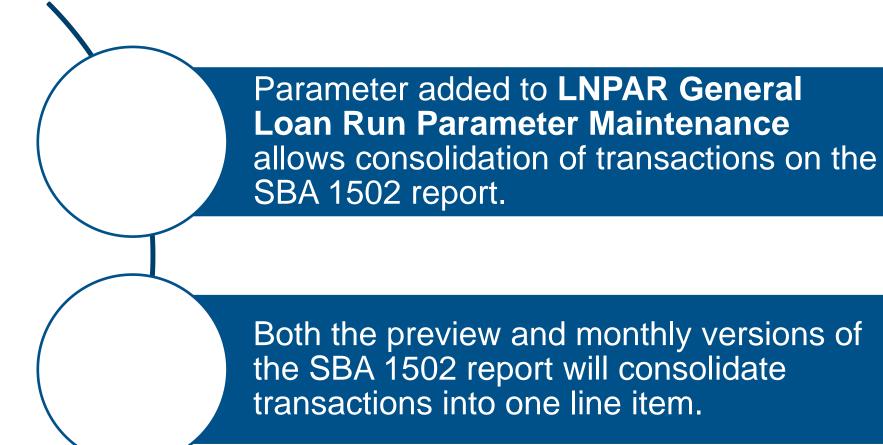

### New SBA 1502 Report

### SBA 1502 Report

| LMS658P                                                                                                                                                                                                                                                           |                            |
|-------------------------------------------------------------------------------------------------------------------------------------------------------------------------------------------------------------------------------------------------------------------|----------------------------|
|                                                                                                                                                                                                                                                                   |                            |
| U.S. SMALL BUSINESS ADMINISTRATION  Check box if lender information reflects changes                                                                                                                                                                              |                            |
| Check Dox 11 Center Informaction reflects changes                                                                                                                                                                                                                 |                            |
| Lender(s) Name: Release 2015 Bank Lender(s) Street Address:P 0 Box 807                                                                                                                                                                                            |                            |
| Lender(s) City, State, Zip:   Monett No 65788   Lender(s) Contact Person:                                                                                                                                                                                         | LNS650P                    |
| U.S. SMALL BUSINESS ADMINISTRATION                                                                                                                                                                                                                                |                            |
| Contact Person(s) Telephone No.: (444) 333-4444 Contact Person(s) Fax No.: (417) 235-6652 Check box if lender information reflects changes                                                                                                                        |                            |
| Next Status Ant Disbursed Anount Tot Lender(s) Name: Release 2015 Bank Lender(s) Street Address:P (                                                                                                                                                               | ) Box 807                  |
| SBA Lender Instant Code this Period Undisbursed Interest Guar. Portion Guar                                                                                                                                                                                       |                            |
| GP Number Loan Number Due Date (4 - 9) on Total Loan on Total Loan Rate Interest Principal Pum Lender(s) City, State, Zip: Monett Mo 65708 Lender(s) Contact Person:                                                                                              |                            |
| H271417618 888898982714761 L 9/81/84 .98 19,658.88 6.159 .98 .88                                                                                                                                                                                                  |                            |
| H551212417 6005551212417835 L 9/01/04 .00 5,000.00 6.150 .00 Contact Person(s) Telephone No.: (444) 333-4444 Contact Person(s) Fax No.:                                                                                                                           | .417) 235-6652             |
| H335818685 889898883581868 L 9/81/84                                                                                                                                                                                                                              | Total to                   |
| R112357899 600000000162233 L 9/01/04 .00 4,063.48 7.500 .00 .00 Next Status Ant Disbursed Anount R152405C54 600000000113233 L 9/01/04 .00 39,230.11 7.600 .00 .00 SBA Lender Instant Code this Period Undisbursed Interest Guar. Portion Gu                       |                            |
|                                                                                                                                                                                                                                                                   | incipal Pymt or N          |
| 161983HBCD 6066060606181963 L 6/61/64 .00 .00 8.650 .00 H271417610 000000002714761 L 9/01/04 .00 19,650.00 6.150 .00                                                                                                                                              | . 88                       |
| 182381352 88888888183382 L 12/81/82 3 .88 85,888.88 6.500 .90 .80 H551212417 8885551212417835 L 9/81/94 .00 5,888.88 6.150 .00                                                                                                                                    | . 88                       |
| 1258785454 4178352977417835 L 3/92/96 835.58 388,595.64 .999 .99 H835819685 9999999883581968 L 9/91/94 .99 13,599.99 6,159 .99                                                                                                                                    | . 00                       |
| 1258785454 4178352877417835 L 3/82/96 369.61 389,226.63 .969 .99 .99 RT12357899 88888888881233 L 9/81/84 .99 4,863,48 7,589 .89 1258785454 4178352877417835 L 3/82/96 186.84 389,839.79 .999 .99 .99 RT52485654 888888888813233 L 9/81/84 .88 39,298.11 7,888 .88 | . 99                       |
| 1258785454 4178352877417835 L 3/42/96 186.84 388,839.79 .986 .88 .89 .99 RT52485C54 980808080813233 L 9/81/94 .80 39,298.11 7.000 .80 1258785454 4178352877417835 L 3/42/96 .80 388,839.79 9.886 .80 .80 .80 .80 .80 .80 .80 .80 .80 .80                          | . 88<br>. 88               |
| 135849 00000000135149 L 6/91/94 .00 .00 .00 .00 .00 .00 .00 .00 .00 .0                                                                                                                                                                                            | .88                        |
| 1352937915 989989999135298 L 5/91/94 .69 .69 .69 .69 .69 .89 .89 .89 .89 .89 .89 .89 .89 .89 .8                                                                                                                                                                   | . 99                       |
| 1460157188 86868686868146015 L 3/81/94 .68 349,988.89 6.586 .89 .99 1258785454 4178352977417835 L 3/82/86 1,391.43 388,839.79 9.888 .88                                                                                                                           | . 00                       |
| Page Total: 135849 8888888888135148 L 6/81/84 .88 .88 .88 .88 .88 .88 .88 .88 .88 .                                                                                                                                                                               | . 00                       |
| Page Total Points: 1352037015 000000000135208 L 6/01/04 .00 .00 6.500 .00 Page Grand Total: 1403157100 00000000140315 L 9/01/04 .00 349,900.00 6.500 .00                                                                                                          | . 00<br>. 00               |
| Total: 1496579112 00000000000001496 L 6/01/04 .00 .00 7.750 .00                                                                                                                                                                                                   | . 00<br>. 00               |
| Total Points: 2323145696 000000000002323 L 12/01/04 .00 .00 5.400 .00                                                                                                                                                                                             | , 88                       |
| Grand Total: 3651327189 000000000132718 L 6/01/04 .00 .00 6.500 .00                                                                                                                                                                                               | . 00                       |
|                                                                                                                                                                                                                                                                   | Page Total:                |
|                                                                                                                                                                                                                                                                   | tal Points:                |
| Page G                                                                                                                                                                                                                                                            | rand Total:                |
| Ta.                                                                                                                                                                                                                                                               | Total:<br>tal Points:      |
|                                                                                                                                                                                                                                                                   | cac roincs:<br>rand Total: |
| Total to FI                                                                                                                                                                                                                                                       |                            |
|                                                                                                                                                                                                                                                                   | /Wire Ant:                 |