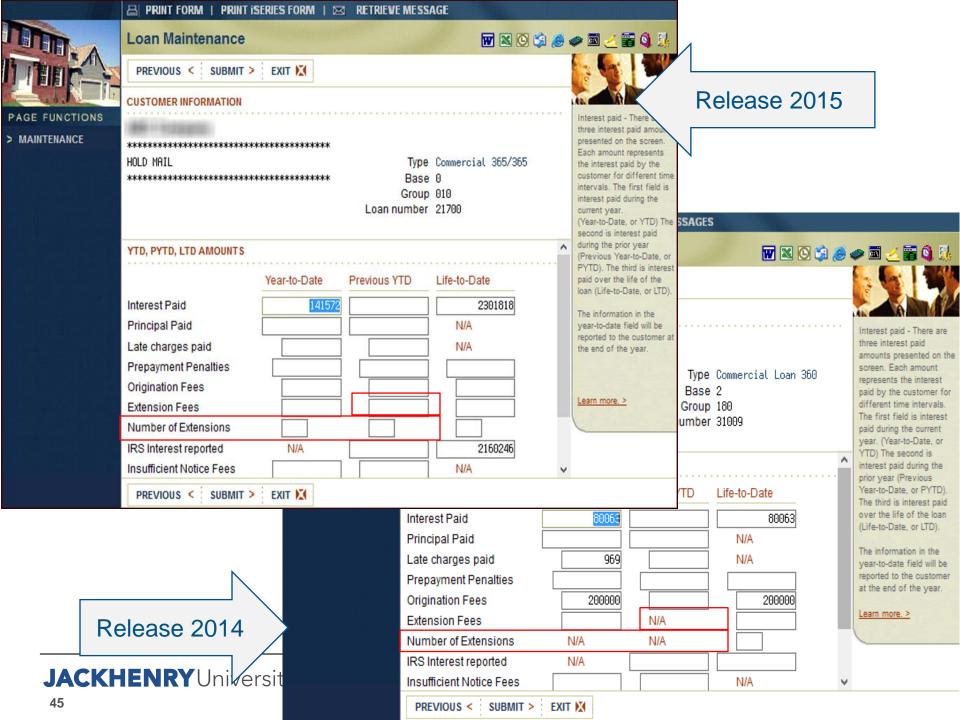

# **Ability to Track Loan Origination &** Change In Terms (CIT) Fees

Extension & Origination tracking expanded.

Fields added to track MTD Origination & Extension fees.

Existing fields for **Number of Extensions YTD/PYTD** and Extension Fees PYTD will now be populated by the system.