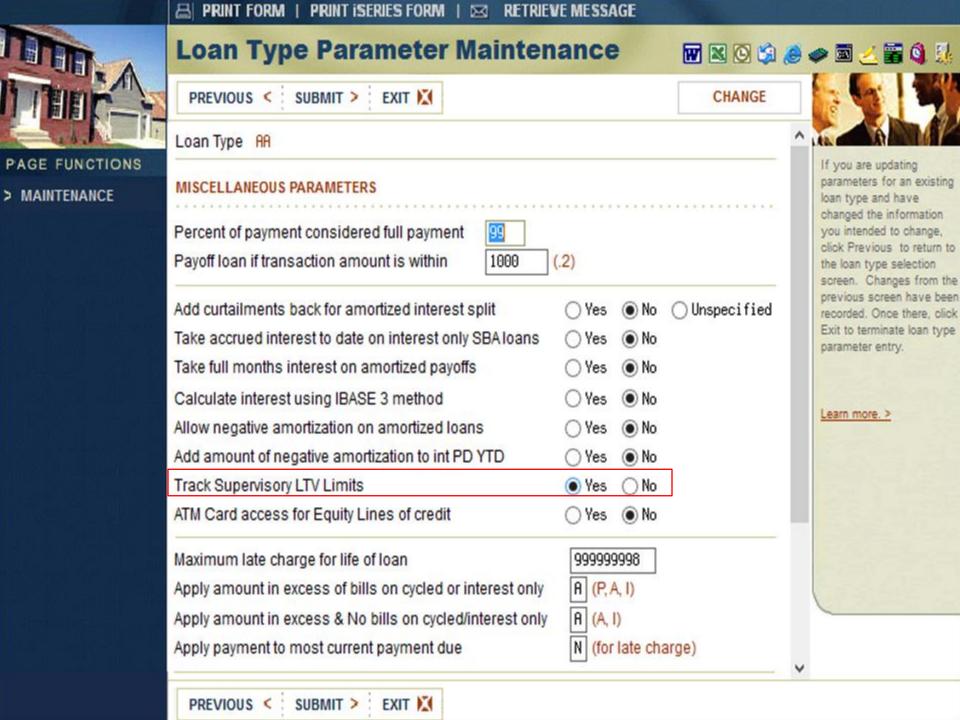

## **Change SLTV Calculations**

Parameters were added to more specifically define what is included in the SLTV calculation.

When multiple properties are entered with the same property type, the system will automatically total the records for the SLTV calculation.

This allows each property to be entered separately, while still accurately calculating SLTV.