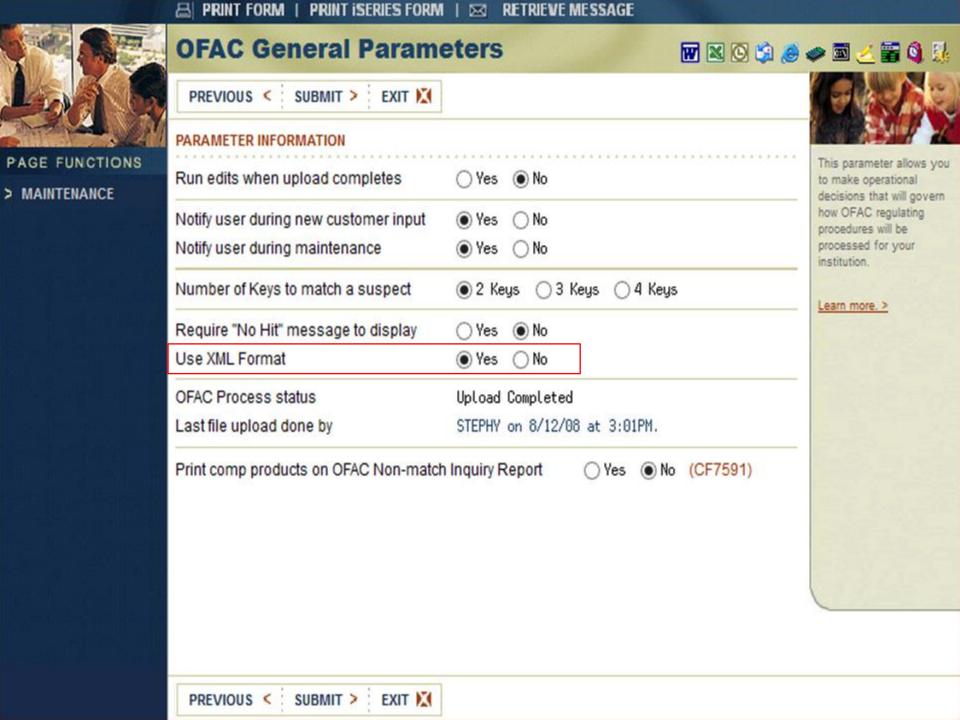

reduces the need to generate reports to see the information.





# Add General Ledger Report **Display & Print Option**

New option GL Report Display and Print added to GL MENU.

This allows users to view and print reports without having access to add or maintain information.





### Add Date Range Prompt



This allows you to accommodate special requests to scan customer files for a specific date range.

If the date range is blank, the files are scanned for the normal 12 months of accounts and 6 months of transactions.





# Add OFAC Combined Sanctions List File Capability

OFAC programs modified to download the consolidated Non-SDN files from the treasury website into the JHAOFAC folder to be scanned.

Individual file downloads will be discontinued, possibly as soon as April 2015.





#### **Best Practices volunteers needed!!**