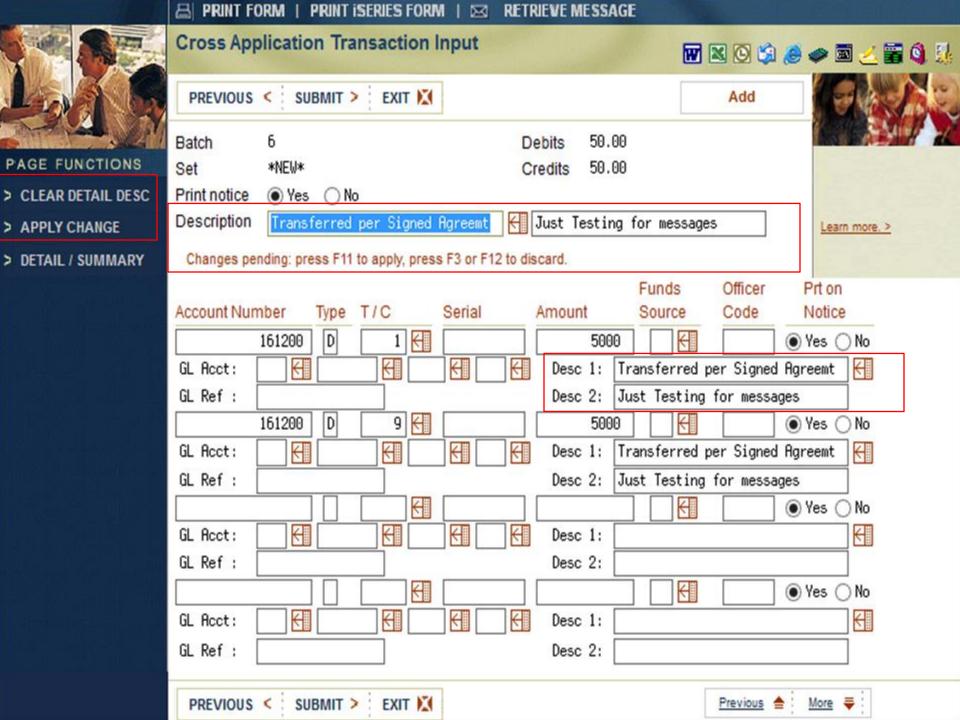

## Increase the Number of Entries Allowed for Cross Application Entry

Number of entries allowed increased from 12 to 999.

Screen rearranged and functions added to increase efficiency within the option.

Field level help and validation added to reduce entry errors.

#### **Cross Application Transaction Input**

PAGE FUNCTIONS

- > CLEAR DETAIL DESC
- > APPLY CHANGE
- > DETAIL / SUMMARY

Source of Funds is available for CD transactions and will validate against CDPAR Source of Funds Code Parameters.

Help is available to display a list of valid codes.

Learn more. >