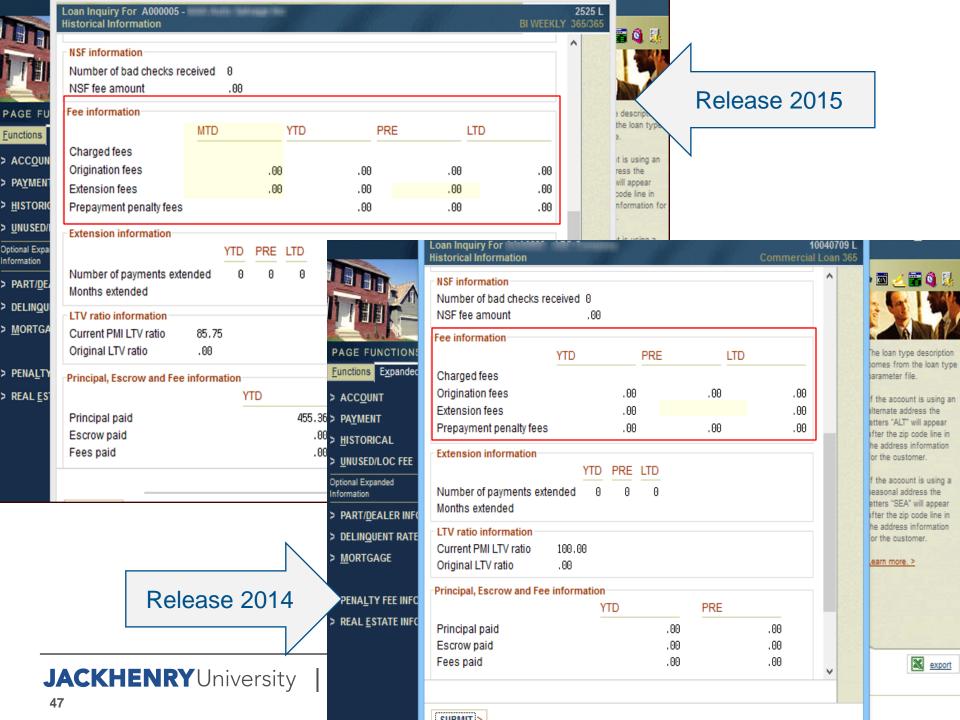

# **Ability to Track Loan Origination &** Change In Terms (CIT) Fees

Extension & Origination tracking expanded.

Fields added to track MTD Origination & Extension fees.

Existing fields for **Number of Extensions YTD/PYTD** and Extension Fees PYTD will now be populated by the system.