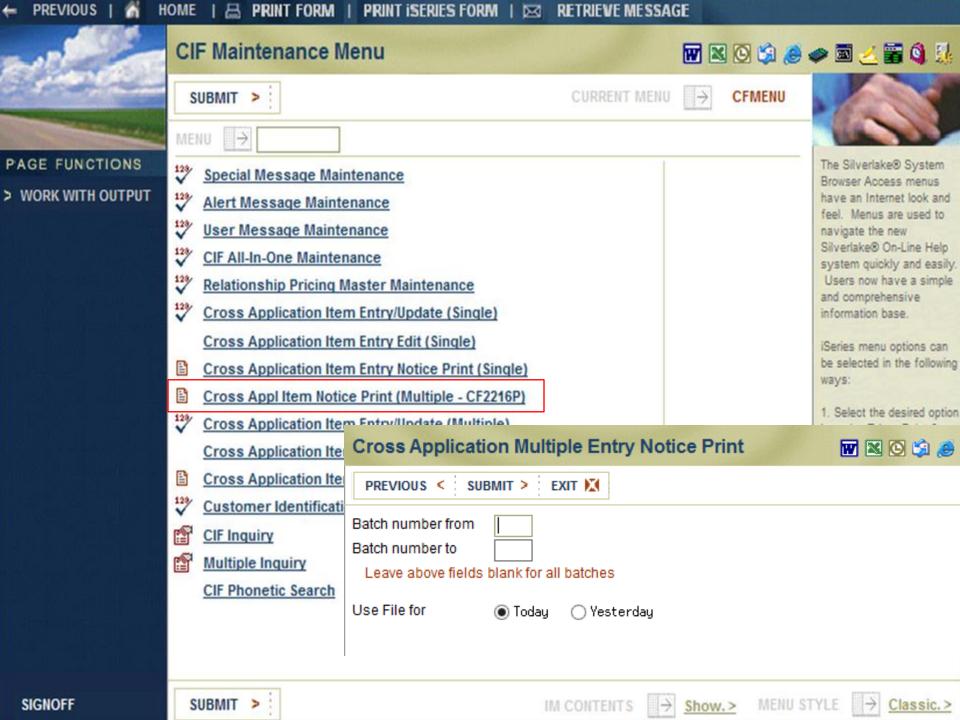

## CF2216P - Cross Application Multiple Entry Notice

Release 2015 Bank #401 EDU

DATE: 3/15/86

Cross Application Transaction Notice

The following transactions have posted to your account(s).

Iotal Credits 50.00 Intal Debits 50.00

#### CF2215P – Cross Application **Multiple Entry Notice**

Release 2015 Bank #401 EDU DATE: 3/15/06 Cross Application Transaction Notice You have accounts that were part of a cross application transaction set. The breakdown of the transaction set was as follows: Debit Transactions 161200 Checking Total Debits 50.00 Credit Transactions Checking 161200 50.00 Total Credits 50.00