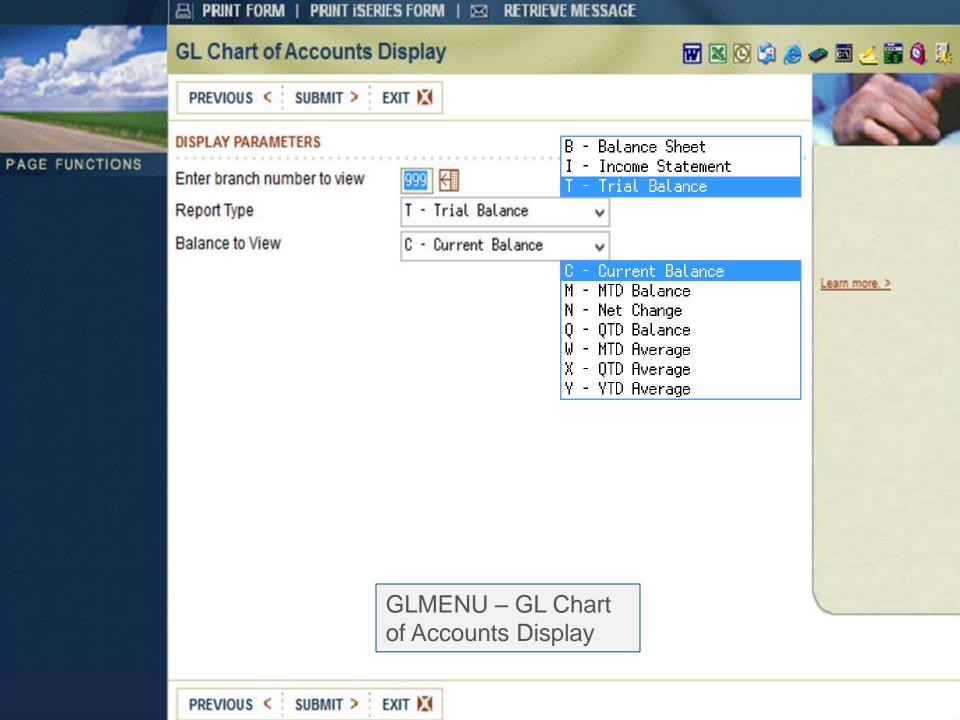

#### **LN3055P – Shadow Loan Trial Balance**

 Now includes totals for shadow participated loans, including participated and net group totals.

| 3A 2015                                      | Test Bank #202                                                                                  |                                                                                                         |                                                            | Shadow Loan                     | Trial Balance                                                                       |                                        | 10/24/12 4:15PM                                                                     | LN3055P Page 1                                                                        |
|----------------------------------------------|-------------------------------------------------------------------------------------------------|---------------------------------------------------------------------------------------------------------|------------------------------------------------------------|---------------------------------|-------------------------------------------------------------------------------------|----------------------------------------|-------------------------------------------------------------------------------------|---------------------------------------------------------------------------------------|
| Froup 1                                      | Account Number                                                                                  | Current<br>Balance                                                                                      | GL Prin<br>Balance                                         | Charged Off<br>Principal        | Int Applied<br>to Principal                                                         | Shadow Fees<br>Capitalized             | Charged Off<br>Interest                                                             | Shadow Int Shadow<br>Accrued Acr Flag                                                 |
| 10<br>10<br>10<br>10<br>10<br>10<br>10<br>10 | 146122<br>1005566<br>1375032<br>2005566<br>1001375032<br>2001375032<br>3001375032<br>4001375032 | 16,438.65<br>294,690.68<br>198,132.49<br>294,690.68<br>55,457.95<br>55,516.83<br>55,516.83<br>55,516.88 | 16,438.65<br>294,690.68<br>.00<br>294,690.68<br>.00<br>.00 | .00<br>.00<br>.00<br>.00<br>.00 | .00<br>.00<br>198,132.49<br>.00<br>55,457.95<br>55,516.83<br>55,516.83<br>55,516.88 | .00<br>.00<br>.00<br>.00<br>.00<br>.00 | .00<br>.00<br>213,607.39<br>.00<br>95,000.61<br>94,958.44<br>94,958.44<br>94,958.44 | 1,921.73162 N<br>21,450.06416 N<br>.00000 N<br>21,450.09314 N<br>.00000 N<br>.00000 N |
| ROSS TO                                      | YTALS<br>2                                                                                      | 214,571.14                                                                                              | 16,438.65                                                  | .00                             | 198,132.49                                                                          | .00                                    | 213,607.39                                                                          | 1,921.73                                                                              |
| PARTICII                                     | PATED TOTALS<br>6                                                                               | 811,389.85                                                                                              | 589,381.36                                                 | .00                             | 222,008.49                                                                          | .00                                    | 379,875.93                                                                          | 42,900.15                                                                             |
| BT GROU                                      | IP TOTALS<br>2                                                                                  | 596,818.71-                                                                                             | 572,942.71-                                                | .00                             | 23,876.00-                                                                          | .00                                    | 166,268.54-                                                                         | 40,978.42-                                                                            |