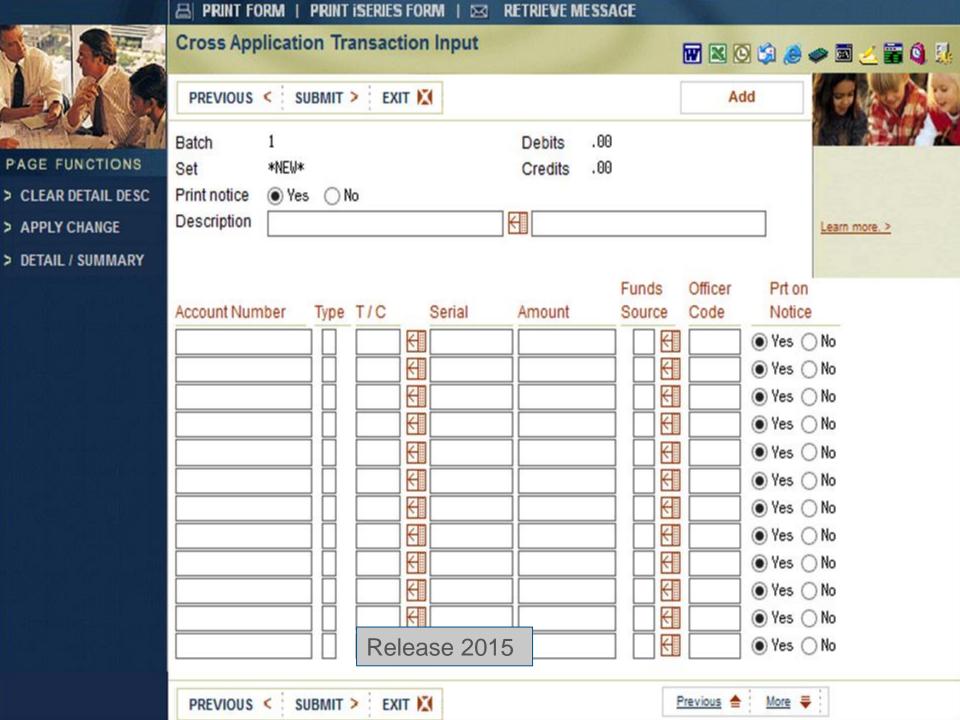

## Increase the Number of Entries Allowed for Cross Application Entry

Number of entries allowed increased from 12 to 999.

Screen rearranged and functions added to increase efficiency within the option.

Field level help and validation added to reduce entry errors.

#### **Cross Application Transaction Input**

PAGE FUNCTIONS

- > CLEAR DETAIL DESC
- > APPLY CHANGE
- > DETAIL / SUMMARY

Source of Funds is available for CD transactions and will validate against CDPAR Source of Funds Code Parameters.