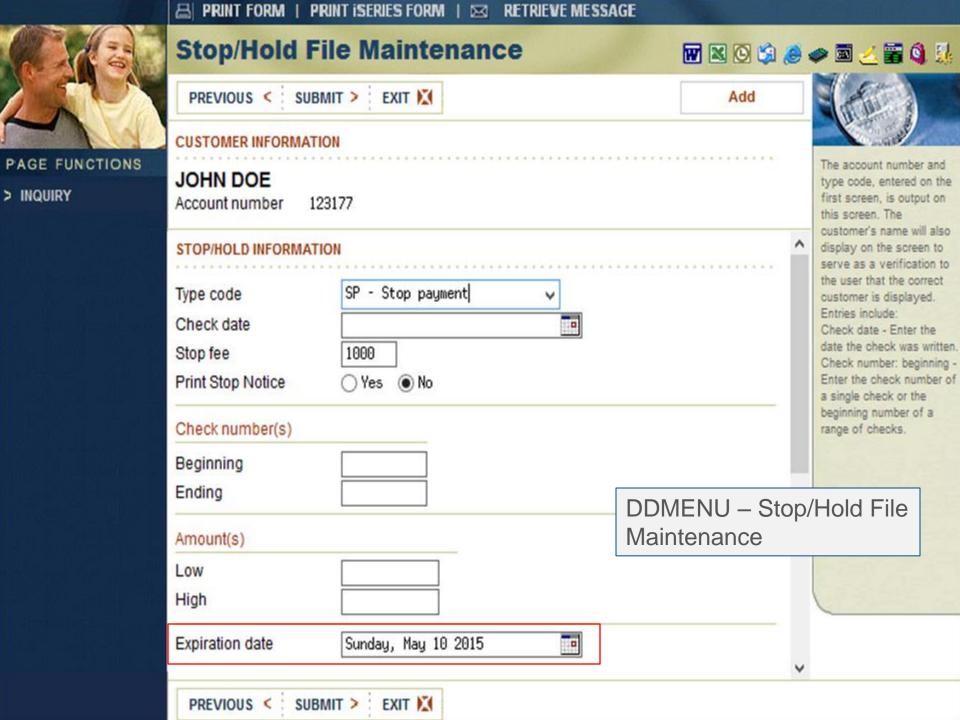

# Allow Different Stop Payment **Expiration Date Defaults by Type**

Currently, the system automatically defaults stop payments with an expiration date six months from the date entered.

New parameters have been added allowing the bank to control the default expiration calculated.

Custom expirations can be added for check stop payments, one-time ACH, and recurring ACH.