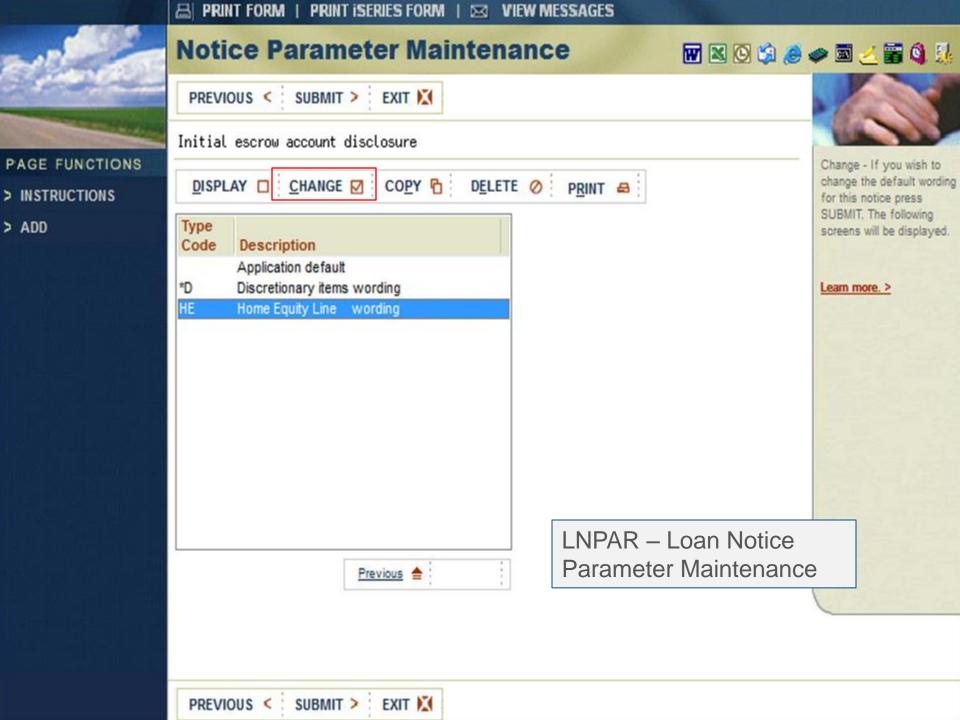

#### **Statements**

- LNPAR Loan Notice Parameter Maintenance
- LNPAR Enhanced Escrow Analysis Parameter Maintenance
- LNPAR MPLOC Statement Parameter Maintenance