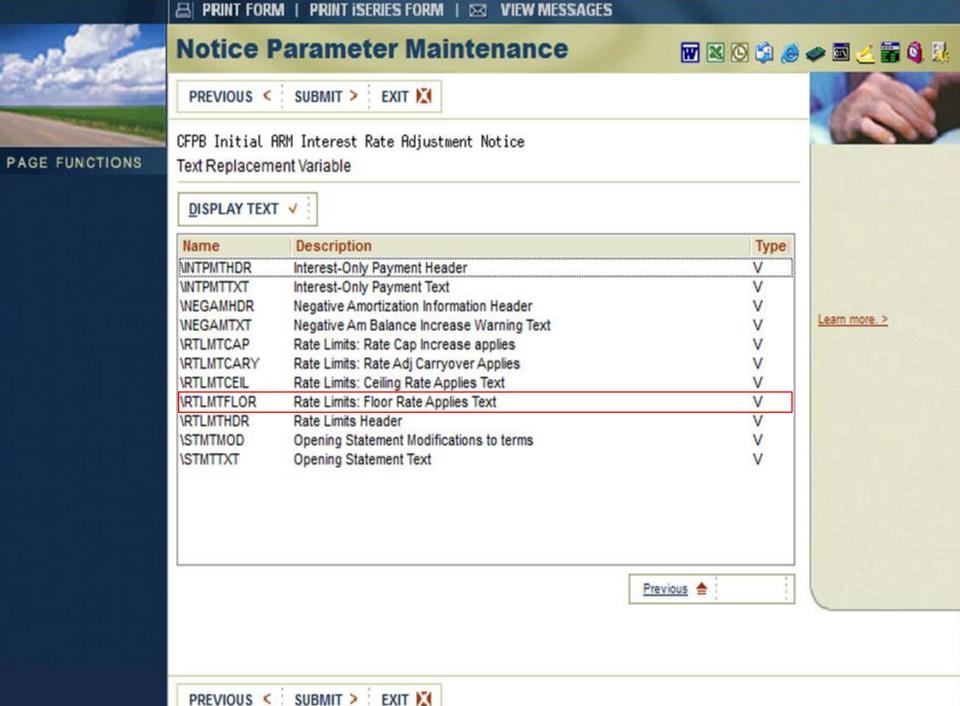

### Add New Text Replacement Variable for Rate Floor

Regulations require disclosure of all limits to the new rate, to be applied to an ARM loan.

To accommodate a rate floor text replacement variable has been added to the parameters for the CFBP ARM notices.

The LN1880P - CFPB Initial ARM Interest Rate Adjustment Notice and LN1881P - CFPB Change in Payment Disclosure Notice for ARMS should be updated to include the new variable.

Variables have also been added to notice beautification.

Type

V