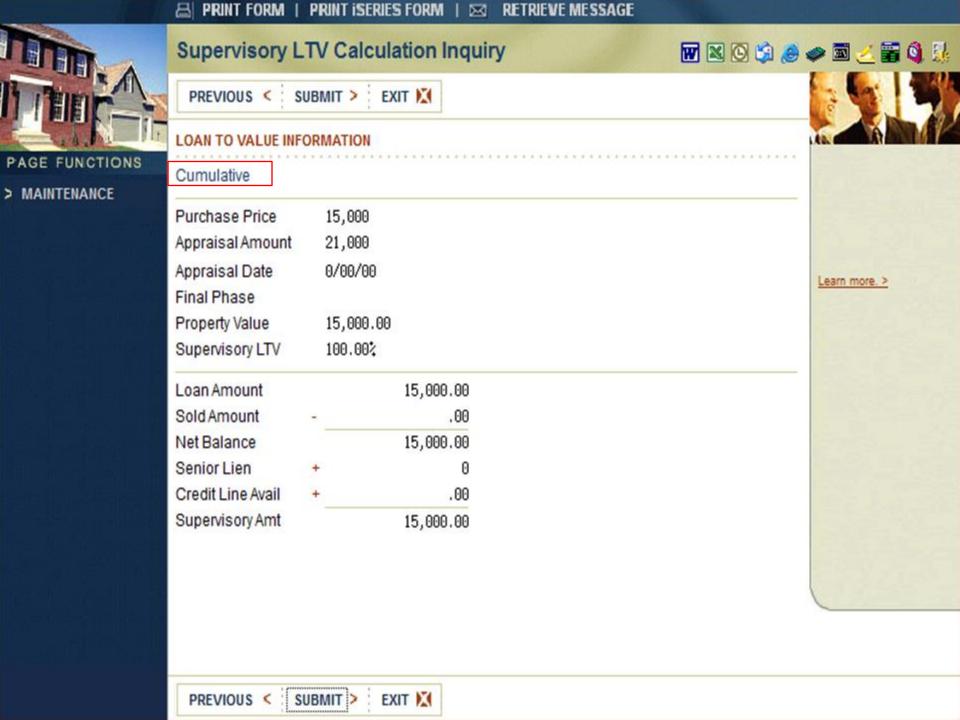

## **Change SLTV Calculations**

Parameters were added to more specifically define what is included in the SLTV calculation.

When multiple properties are entered with the same property type, the system will automatically total the records for the SLTV calculation.

This allows each property to be entered separately, while still accurately calculating SLTV.