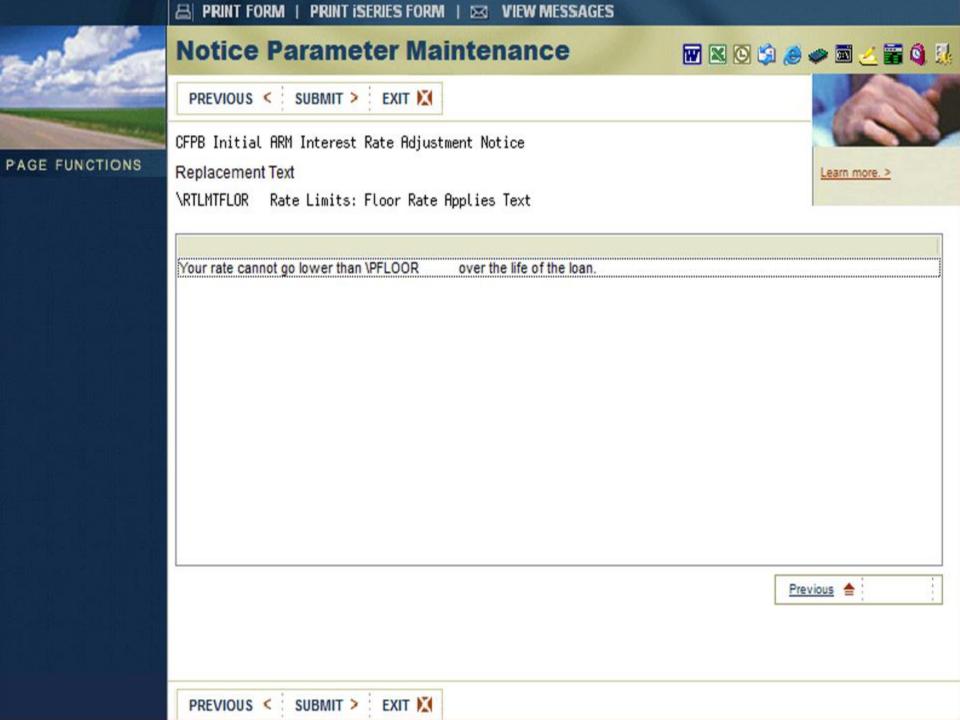

#### RATE LIMITS:

Your rate cannot go higher than 13.250% over the life of the loan. Your rate cannot go lower than 3.550% over the life of the loan. Your rate can change Annually by no more than 6.000%.