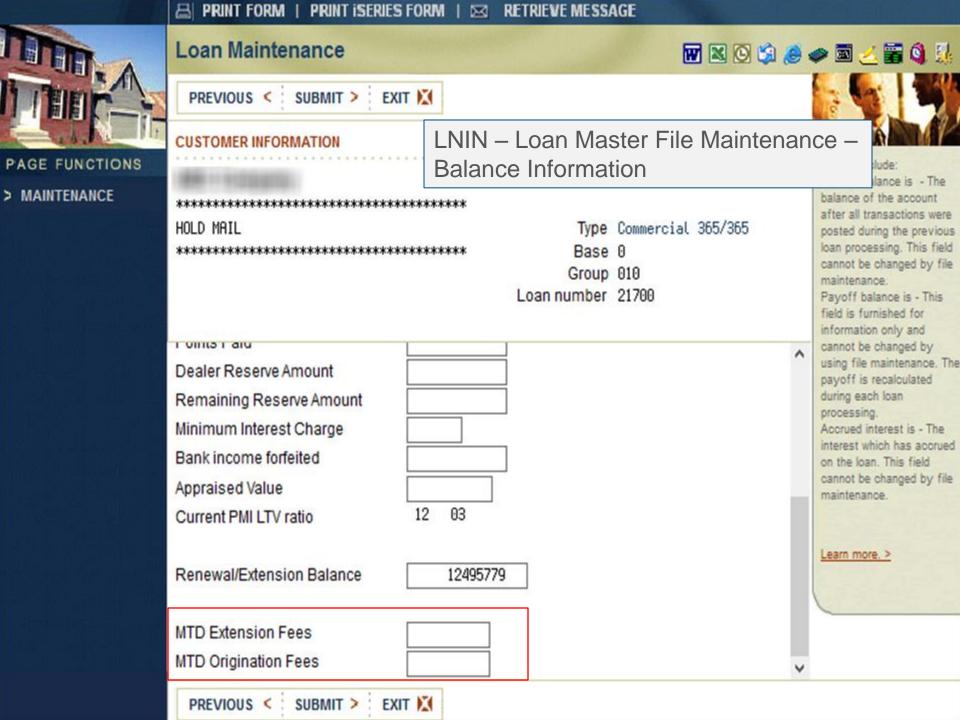

# **Ability to Track Loan Origination &** Change In Terms (CIT) Fees

Extension & Origination tracking expanded.

Fields added to track MTD Origination & Extension fees.

Existing fields for **Number of Extensions YTD/PYTD** and Extension Fees PYTD will now be populated by the system.