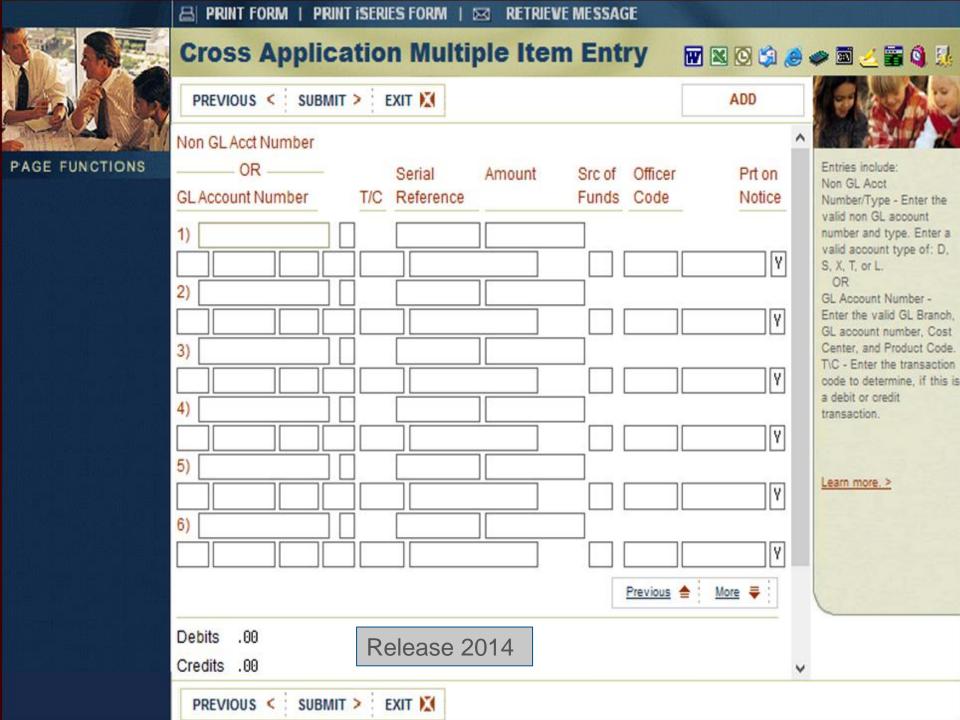

## Increase the Number of Entries Allowed for Cross Application Entry

Number of entries allowed increased from 12 to 999.

Screen rearranged and functions added to increase efficiency within the option.

Field level help and validation added to reduce entry errors.