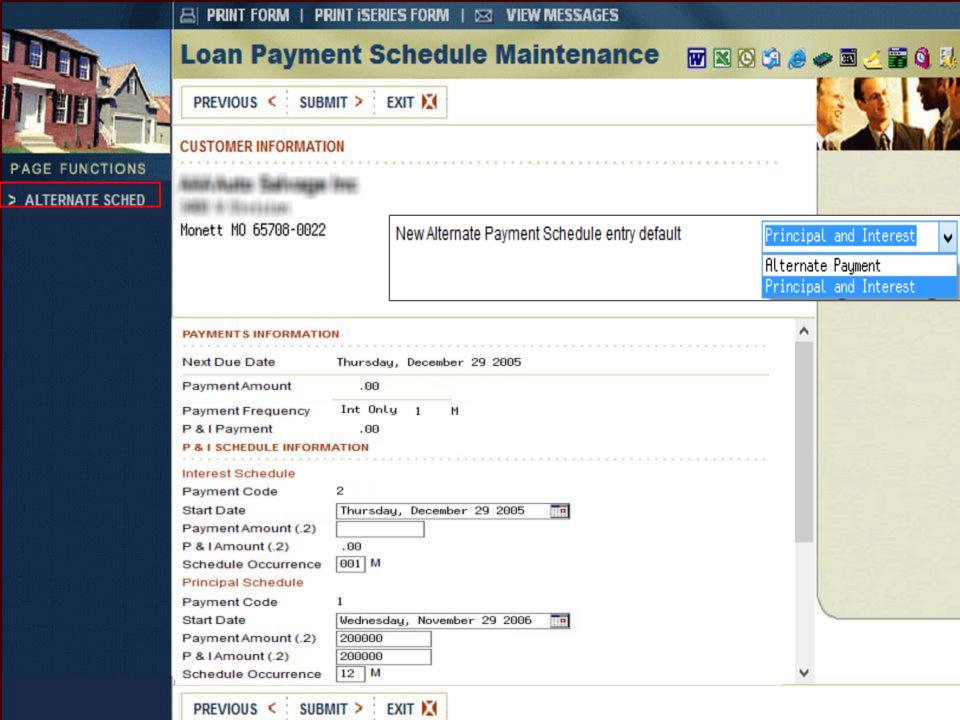

## Additional Scheduled Payment Options

This includes quarterly & semi-annual interest schedules, as well as annual & semi-annual principal payment schedules.

Alternate payment schedule maintenance is not affected by this enhancement.