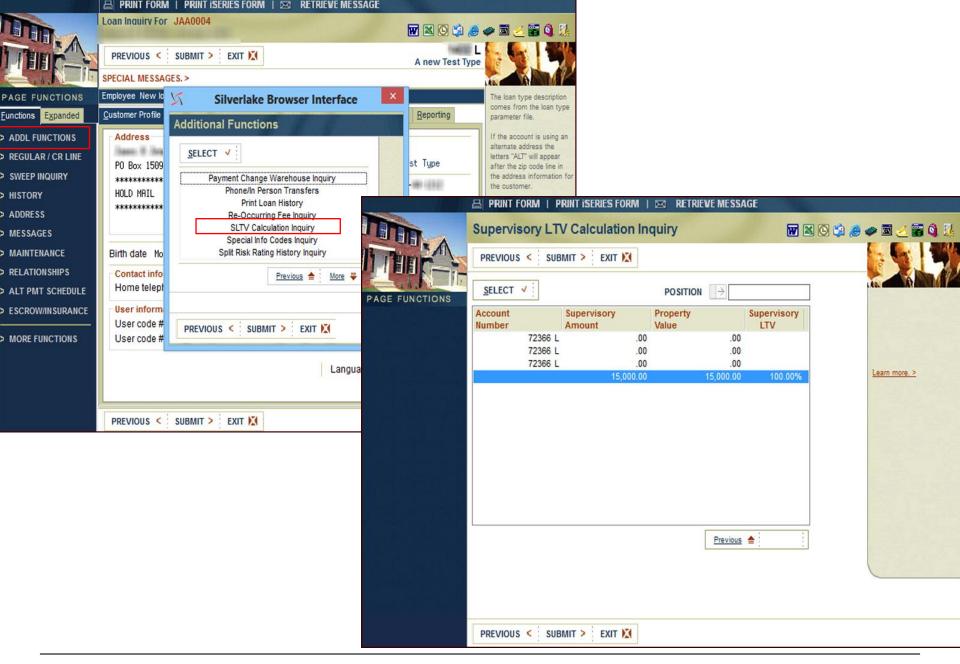

## **Change SLTV Calculations**

Parameters were added to more specifically define what is included in the SLTV calculation.

When multiple properties are entered with the same property type, the system will automatically total the records for the SLTV calculation.

This allows each property to be entered separately, while still accurately calculating SLTV.