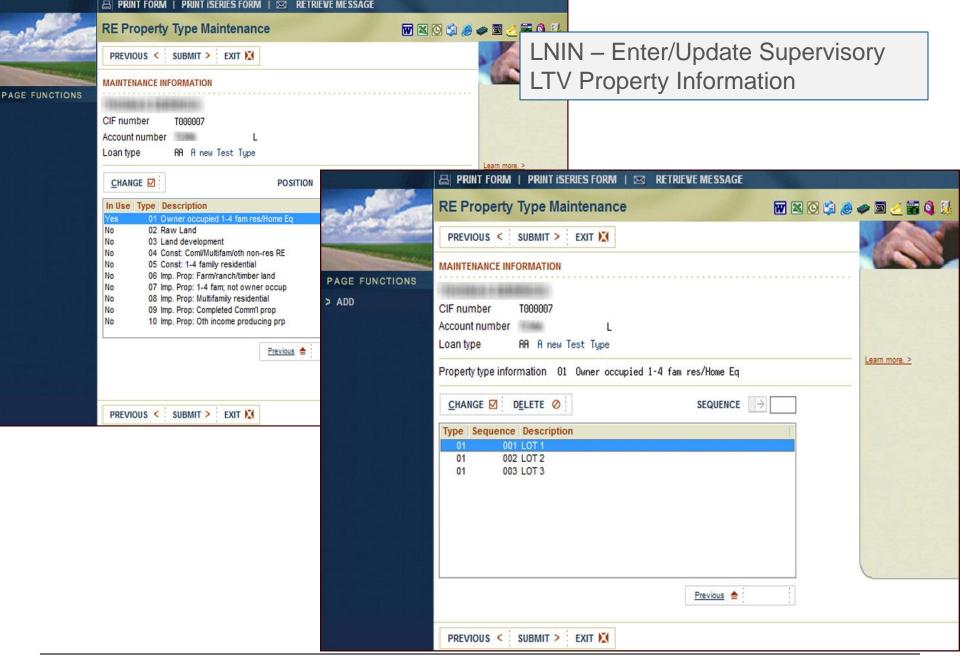

## **Change SLTV Calculations**

Parameters were added to more specifically define what is included in the SLTV calculation.

When multiple properties are entered with the same property type, the system will automatically total the records for the SLTV calculation.

This allows each property to be entered separately, while still accurately calculating SLTV.