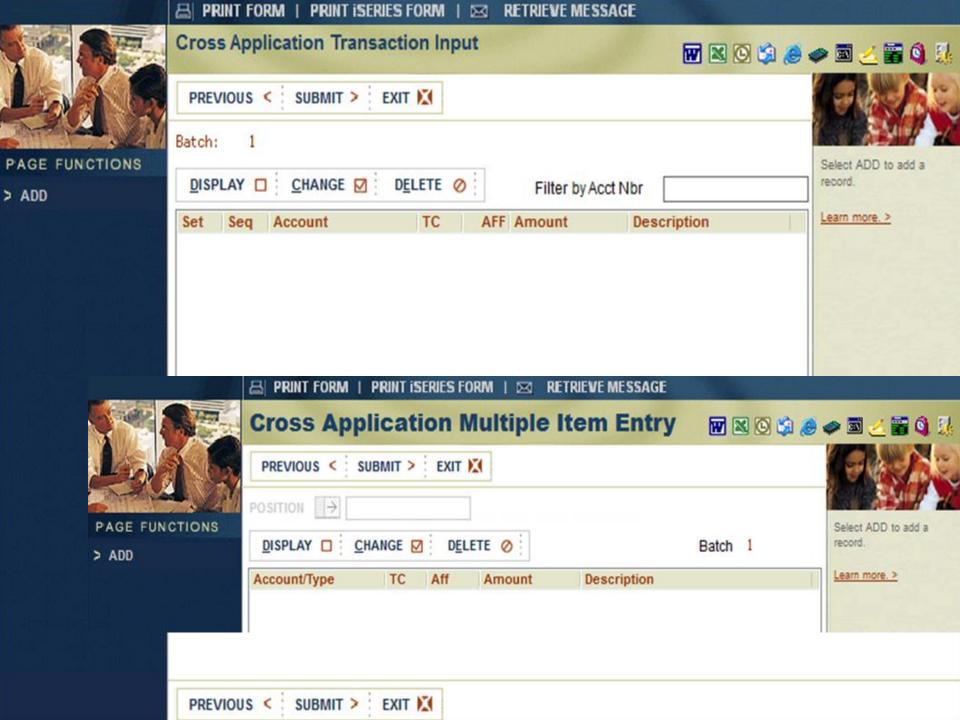

## Increase the Number of Entries Allowed for Cross Application Entry

Number of entries allowed increased from 12 to 999.

Screen rearranged and functions added to increase efficiency within the option.

Field level help and validation added to reduce entry errors.

#### **Cross Application Transaction Input**

PAGE FUNCTIONS

- > CLEAR DETAIL DESC
- > APPLY CHANGE
- > DETAIL / SUMMARY

Source of Funds is available for CD transactions and will validate against CDPAR Source of Funds Code Parameters.

Help is available to display a list of valid codes.

Learn more. >