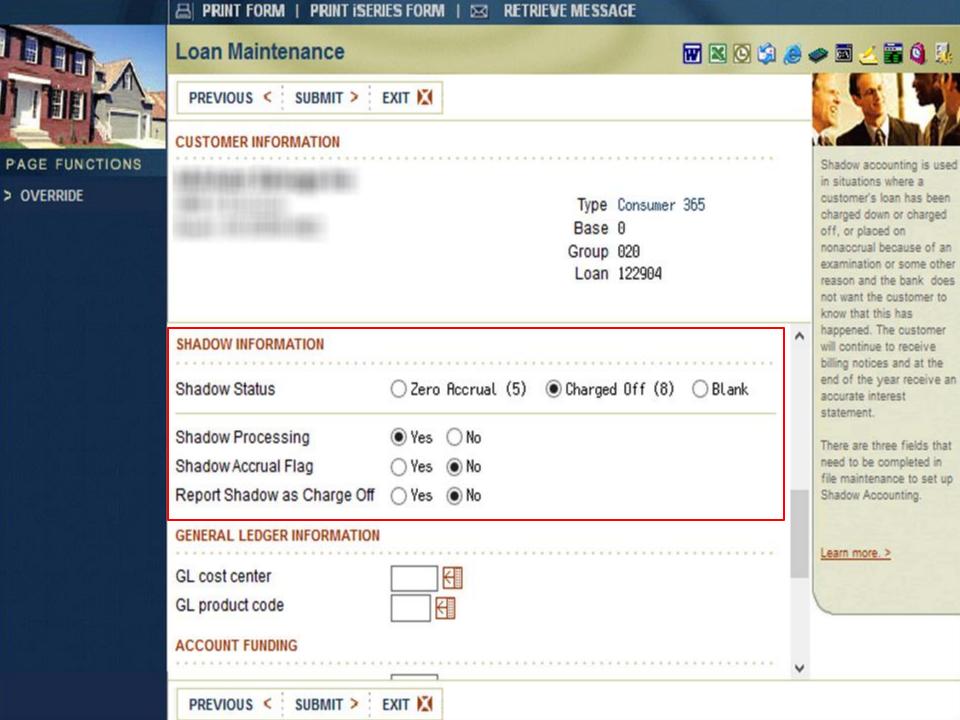

# **New Shadow Loan Processing Functionality**

This enhancement allows participation sold loans to be placed on shadow.

Loan participation general ledger interface added.

Shadow settings for all parts of a participated loan are controlled within the master loan.