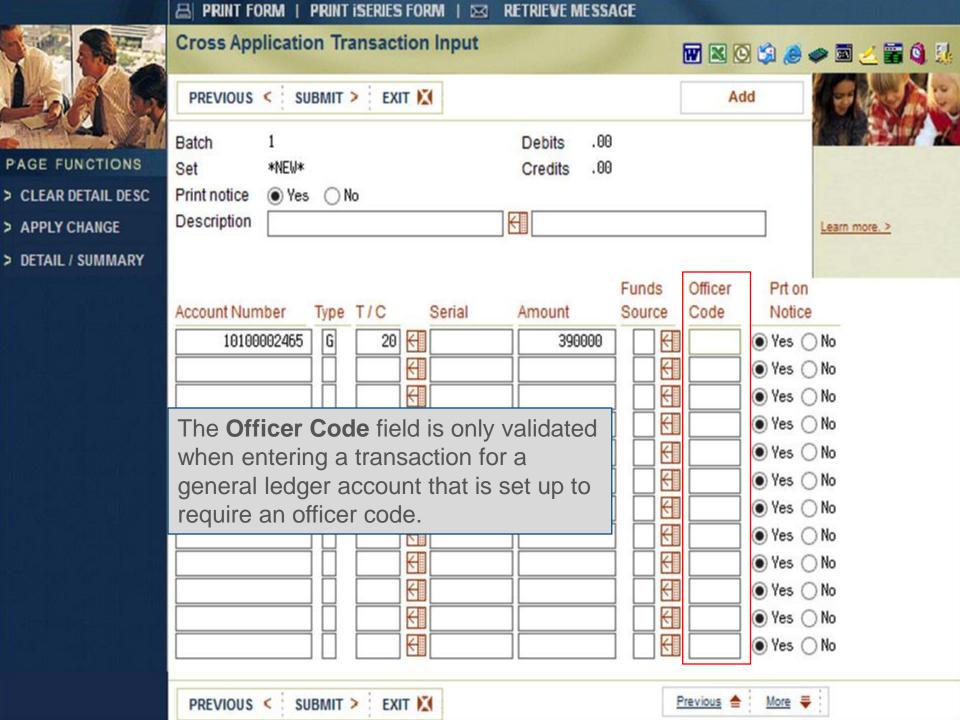

## Increase the Number of Entries Allowed for Cross Application Entry

Number of entries allowed increased from 12 to 999.

Screen rearranged and functions added to increase efficiency within the option.

Field level help and validation added to reduce entry errors.

#### **Cross Application Transaction Input**

PAGE FUNCTIONS

- > CLEAR DETAIL DESC
- > APPLY CHANGE
- > DETAIL / SUMMARY

Source of Funds is available for CD transactions and will validate against CDPAR Source of Funds Code Parameters.

Help is available to display a list of valid codes.

Learn more. >