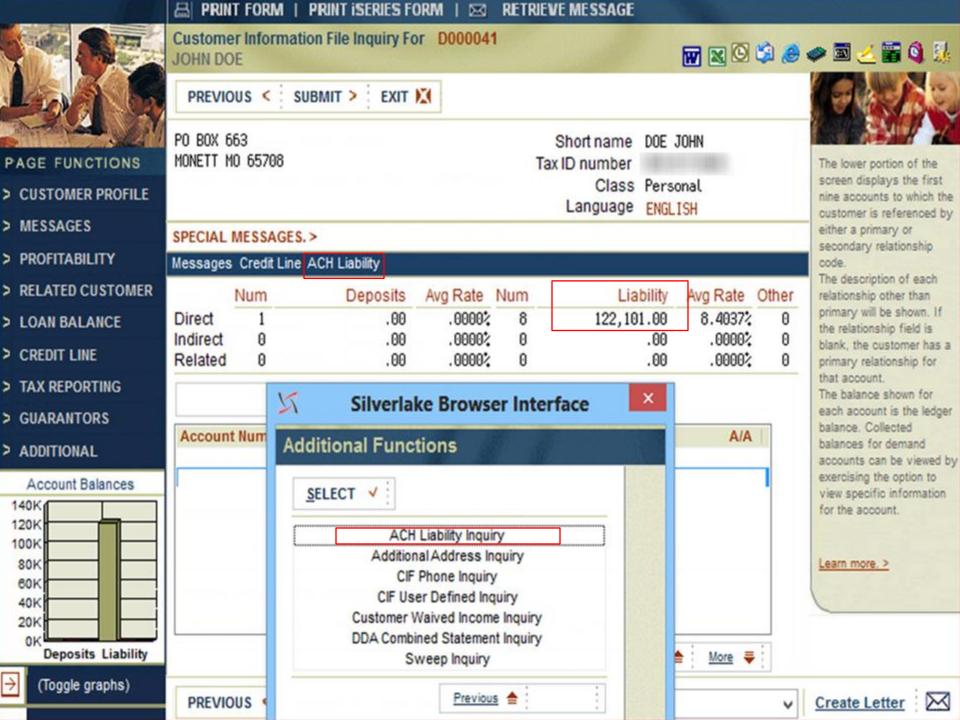

#### **ACH Exposure Limit Tracking**

This enhancement allows you to track ACH exposure limits as part of a customer's total liability.