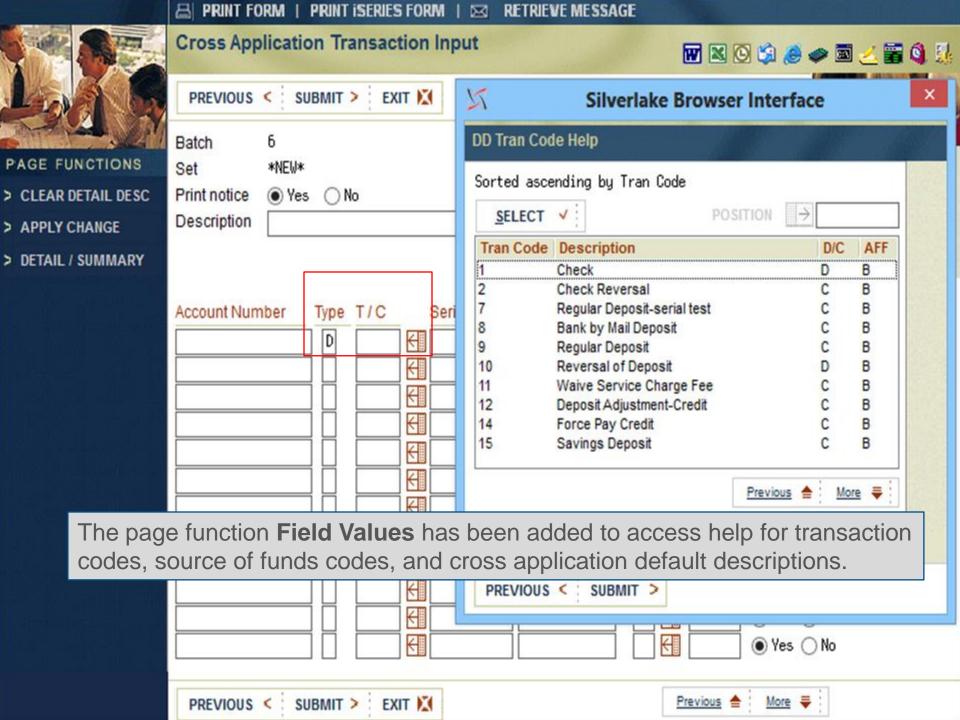

## Increase the Number of Entries Allowed for Cross Application Entry

Number of entries allowed increased from 12 to 999.

Screen rearranged and functions added to increase efficiency within the option.

Field level help and validation added to reduce entry errors.

#### **Cross Application Transaction Input**

PAGE FUNCTIONS

- > CLEAR DETAIL DESC
- > APPLY CHANGE
- > DETAIL / SUMMARY

Source of Funds is available for CD transactions and will validate against CDPAR Source of Funds Code Parameters.

Help is available to display a list of valid codes.

Learn more. >