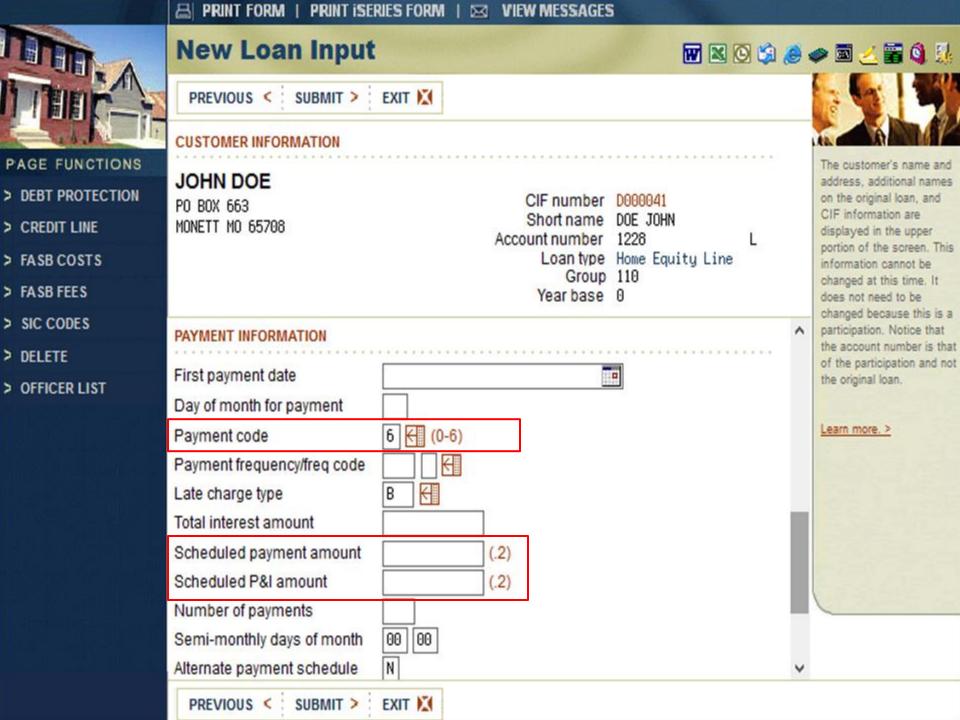

#### Allow Escrow Processes on HELOC Loans

The payment amount is calculated using the (e) estimated value similar to interest only escrow loans.

Escrow on MPLOC will only be available at the payment code 6 level.