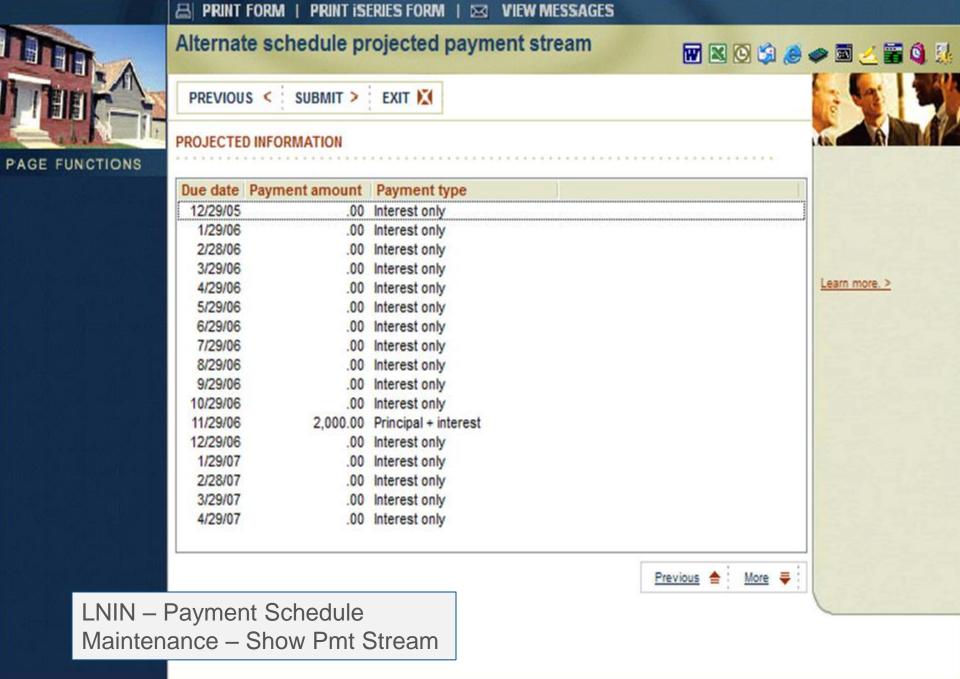

### Alternate schedule projected payment stream

PREVIOUS < SUBMIT > EXIT

#### PROJECTED INFORMATION

| Due date | Payment amount | Payment type   |                   |
|----------|----------------|----------------|-------------------|
| 1/01/06  | 1,000.00       | Principal only |                   |
| 2/01/06  |                | Principal only |                   |
| 3/01/06  | 1,000.00       | Principal only |                   |
| 10/01/06 | 2,500.00       | Principal only |                   |
| 1/01/07  | 2,500.00       | Principal only |                   |
| 4/01/07  | 2,500.00       | Principal only |                   |
| 7/01/07  | 2,500.00       | Principal only |                   |
| 10/01/07 | 2,500.00       | Principal only |                   |
| 1/01/08  | 2,500.00       | Principal only |                   |
| 4/01/08  | 2,500.00       | Principal only |                   |
| 7/01/08  | 2,500.00       | Principal only |                   |
| 10/01/08 | 2,500.00       | Principal only |                   |
| 1/01/09  | 2,500.00       | Principal only |                   |
| 4/01/09  | 2,500.00       | Principal only |                   |
| 7/01/09  | 2,500.00       | Principal only |                   |
| 8/01/09  | 500.00         | Principal only | Due date 10/01/09 |
| 9/01/09  | 500.00         | Principal only |                   |