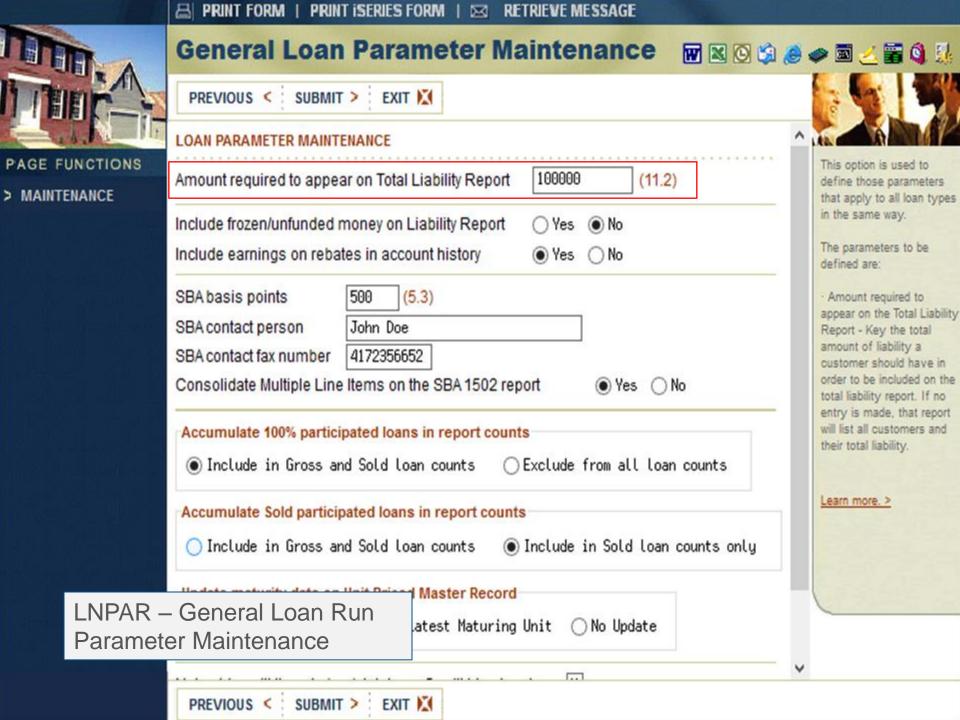

#### **ACH Exposure Limit Tracking**

This enhancement allows you to track ACH exposure limits as part of a customer's total liability.