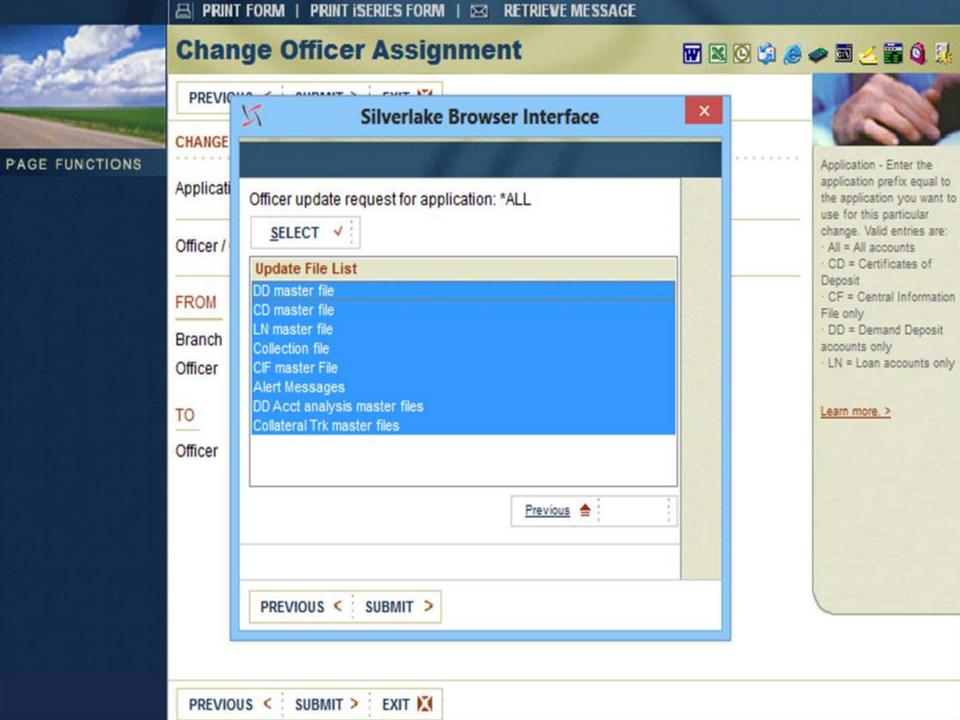

## Reassign Officer Codes

The change officer assignments program will now update officer information in the CIF alert, enhanced analysis, Fresh Start, and collateral tracking files.

This allows you to reassign customers and accounts to clean up officer parameters.

#### **Files**

- Alert Message Files
- Enhanced Account Analysis™ Master & Statement File
- Fresh Start Master File
- Collateral Management Document, Item & Maintenance Files