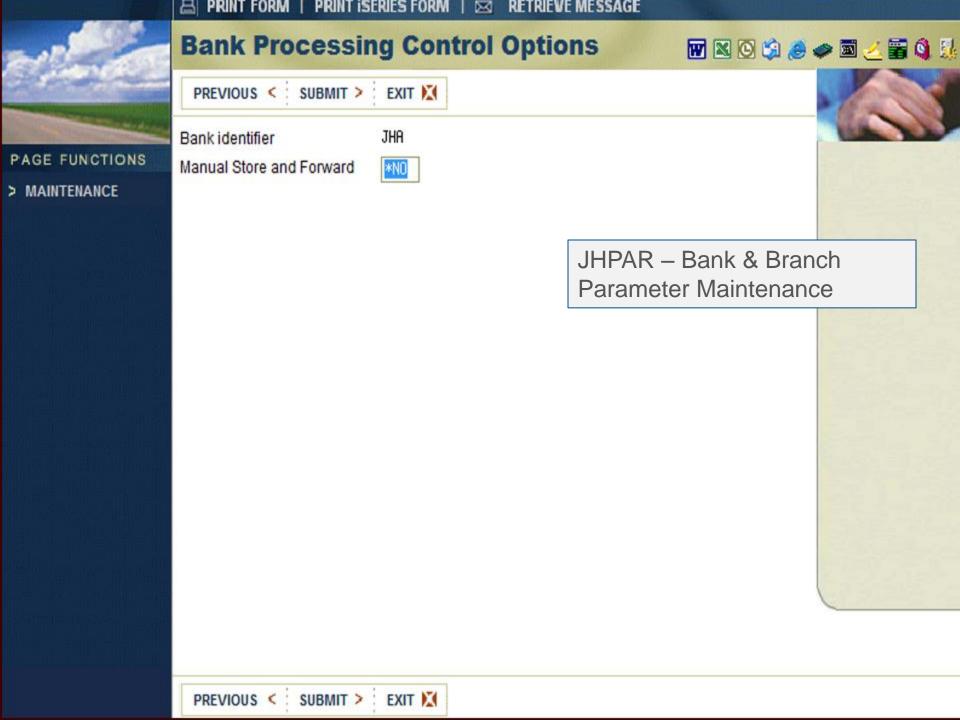

# Allow Different Stop Payment **Expiration Date Defaults by Type**

Currently, the system automatically defaults stop payments with an expiration date six months from the date entered.

New parameters have been added allowing the bank to control the default expiration calculated.

Custom expirations can be added for check stop payments, one-time ACH, and recurring ACH.