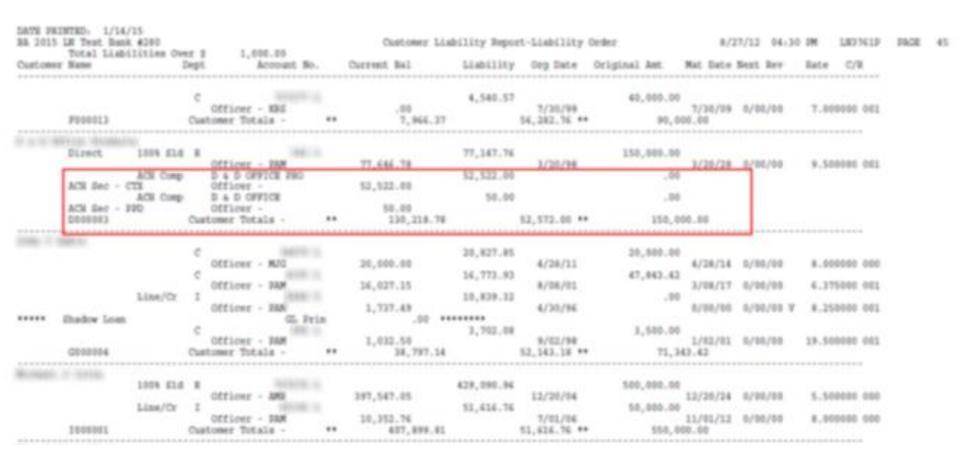

#### **ACH Exposure Limit Tracking**

This enhancement allows you to track ACH exposure limits as part of a customer's total liability.