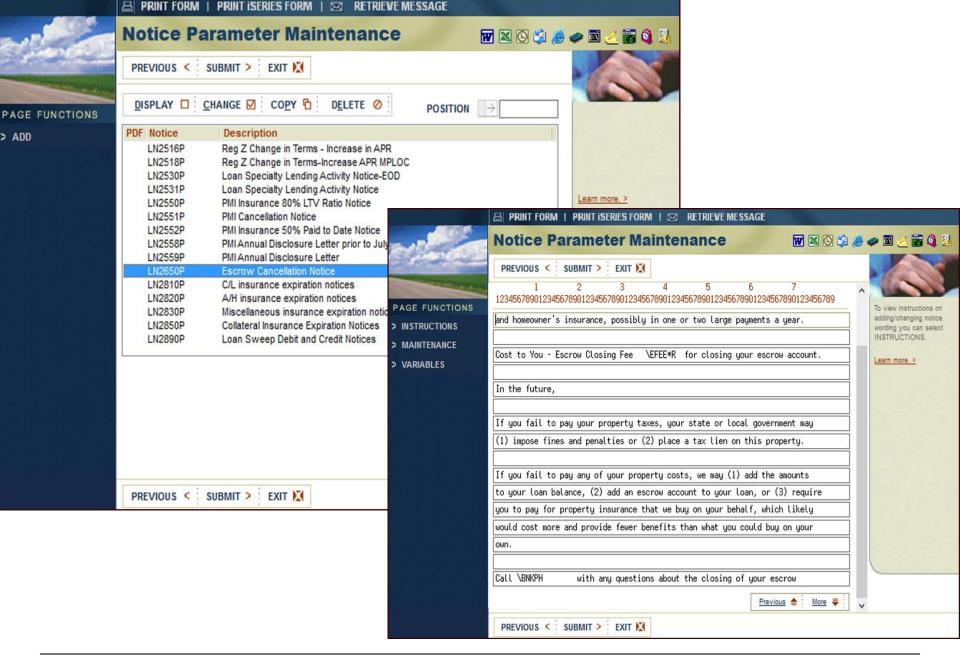

# **Notice of Escrow Cancellation Per** 2015 TILA Requirements

Option added to request an escrow closing notice.

Notices requested from green/browser screens print during end of day. Xperience notices utilize the merge documents functionality and are available immediately.

This notice is available in the standard and Notice Beautification formats.

PAGE FUNCTIONS

## **LN2650P – Escrow Closing Notice**

February 23, 2010

OA 2012 Test Bank #195 P O Box 807 Monett Mo 65708

Loan: 132718

As of 03/15/10 you will no longer have an escrow account (also called an "impound" or "trust" account) because we are closing it.

After this date, you must directly pay your property costs, such as taxes and homeowner's insurance, possibly in one or two large payments a year.

Cost to You - Escrow Closing Fee 5.00 for closing your escrow account.

In the future.

If you fail to pay your property taxes, your state or local government may (1) impose fines and penalties or (2) place a tax lien on this property.

If you fail to pay any of your property costs, we may (1) add the amounts to your loan balance, (2) add an escrow account to your loan, or (3) require you to pay for property insurance that we buy on your behalf, which likely would cost more and provide fewer benefits than what you could buy on your own.

Call with any questions about the closing of your escrow account.

Contact us at by 03/01/10 if you want to keep the escrow account on your loan.

CONTRACTOR DESCRIPTION Section 2015 April 2015

65708