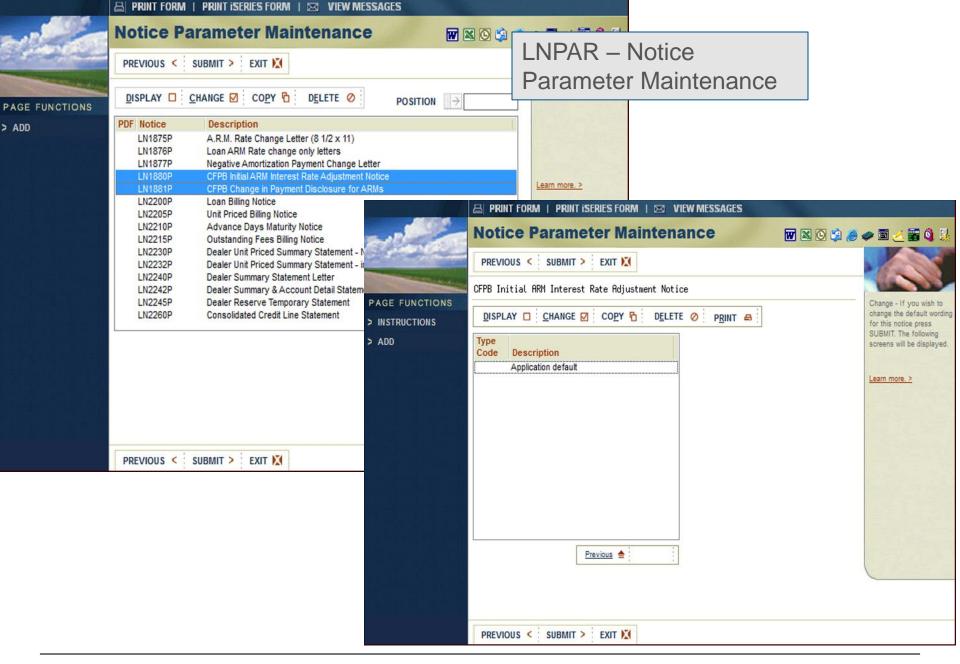

### Add New Text Replacement Variable for Rate Floor

Regulations require disclosure of all limits to the new rate, to be applied to an ARM loan.

To accommodate a rate floor text replacement variable has been added to the parameters for the CFBP ARM notices.

The LN1880P - CFPB Initial ARM Interest Rate Adjustment Notice and LN1881P - CFPB Change in Payment Disclosure Notice for ARMS should be updated to include the new variable.

Variables have also been added to notice beautification.