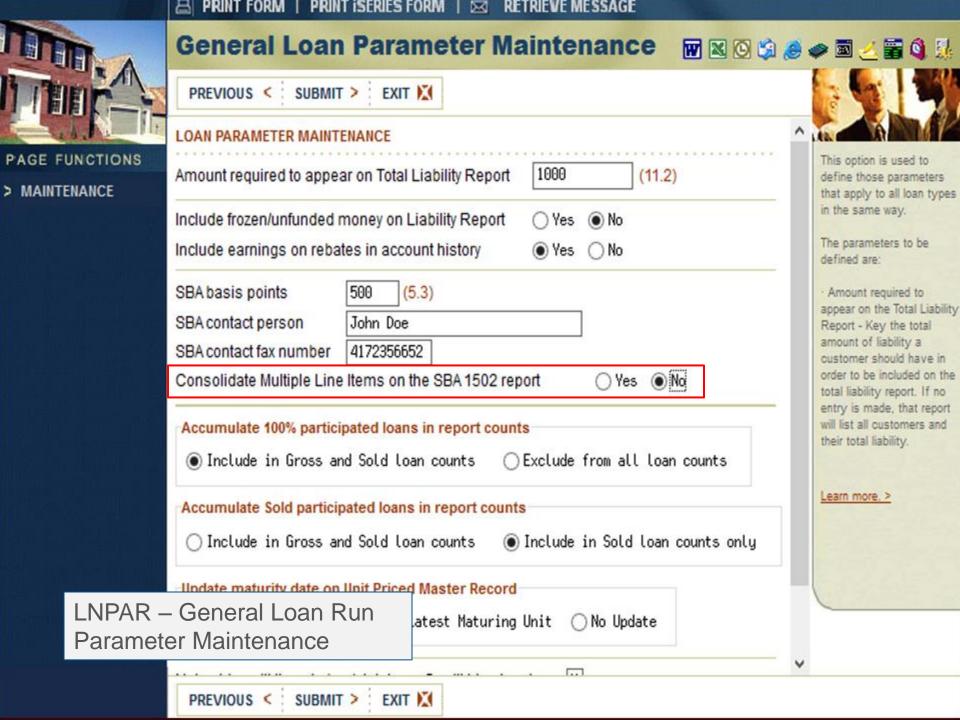

### New SBA 1502 Report

### SBA 1502 Report

| LMS658P                                                                                                                                                                                                                                                           |                            |
|-------------------------------------------------------------------------------------------------------------------------------------------------------------------------------------------------------------------------------------------------------------------|----------------------------|
|                                                                                                                                                                                                                                                                   |                            |
| U.S. SMALL BUSINESS ADMINISTRATION  Check box if lender information reflects changes                                                                                                                                                                              |                            |
| Check Dox 11 Center Informaction reflects changes                                                                                                                                                                                                                 |                            |
| Lender(s) Name: Release 2015 Bank Lender(s) Street Address:P 0 Box 807                                                                                                                                                                                            |                            |
| Lender(s) City, State, Zip:   Monett No 65788   Lender(s) Contact Person:                                                                                                                                                                                         | LNS650P                    |
| U.S. SMALL BUSINESS ADMINISTRATION                                                                                                                                                                                                                                |                            |
| Contact Person(s) Telephone No.: (444) 333-4444 Contact Person(s) Fax No.: (417) 235-6652 Check box if lender information reflects changes                                                                                                                        |                            |
| Next Status Ant Disbursed Anount Tot Lender(s) Name: Release 2015 Bank Lender(s) Street Address:P (                                                                                                                                                               | ) Box 807                  |
| SBA Lender Instant Code this Period Undisbursed Interest Guar. Portion Guar                                                                                                                                                                                       |                            |
| GP Number Loan Number Due Date (4 - 9) on Total Loan on Total Loan Rate Interest Principal Pum Lender(s) City, State, Zip: Monett Mo 65708 Lender(s) Contact Person:                                                                                              |                            |
| H271417618 888898982714761 L 9/81/84 .98 19,658.88 6.159 .98 .88                                                                                                                                                                                                  |                            |
| H551212417 6005551212417835 L 9/01/04 .00 5,000.00 6.150 .00 Contact Person(s) Telephone No.: (444) 333-4444 Contact Person(s) Fax No.:                                                                                                                           | .417) 235-6652             |
| H335818685 889898883581868 L 9/81/84                                                                                                                                                                                                                              | Total to                   |
| R112357899 600000000162233 L 9/01/04 .00 4,063.48 7.500 .00 .00 Next Status Ant Disbursed Anount R152405C54 600000000113233 L 9/01/04 .00 39,230.11 7.600 .00 .00 SBA Lender Instant Code this Period Undisbursed Interest Guar. Portion Gu                       |                            |
|                                                                                                                                                                                                                                                                   | incipal Pymt or N          |
| 161983HBCD 6066060606181963 L 6/61/64 .00 .00 8.650 .00 H271417610 000000002714761 L 9/01/04 .00 19,650.00 6.150 .00                                                                                                                                              | . 88                       |
| 182381352 88888888183382 L 12/81/82 3 .88 85,888.88 6.500 .90 .80 H551212417 8885551212417835 L 9/81/94 .00 5,888.88 6.150 .00                                                                                                                                    | . 88                       |
| 1258785454 4178352977417835 L 3/92/96 835.58 388,595.64 .999 .99 H835819685 9999999883581968 L 9/91/94 .99 13,599.99 6,159 .99                                                                                                                                    | . 00                       |
| 1258785454 4178352877417835 L 3/82/96 369.61 389,226.63 .969 .99 .99 RT12357899 88888888881233 L 9/81/84 .99 4,863,48 7,589 .89 1258785454 4178352877417835 L 3/82/96 186.84 389,839.79 .999 .99 .99 RT52485654 888888888813233 L 9/81/84 .88 39,298.11 7,888 .88 | . 99                       |
| 1258785454 4178352877417835 L 3/42/96 186.84 388,839.79 .986 .88 .89 .99 RT52485C54 980808080813233 L 9/81/94 .80 39,298.11 7.000 .80 1258785454 4178352877417835 L 3/42/96 .80 388,839.79 9.886 .80 .80 .80 .80 .80 .80 .80 .80 .80 .80                          | . 88<br>. 88               |
| 135849 00000000135149 L 6/91/94 .00 .00 .00 .00 .00 .00 .00 .00 .00 .0                                                                                                                                                                                            | .88                        |
| 1352937915 989989999135298 L 5/91/94 .69 .69 .69 .69 .69 .89 .89 .89 .89 .89 .89 .89 .89 .89 .8                                                                                                                                                                   | . 99                       |
| 1460157188 86868686868146015 L 3/81/94 .68 349,988.89 6.586 .89 .99 1258785454 4178352977417835 L 3/82/86 1,391.43 388,839.79 9.888 .88                                                                                                                           | . 00                       |
| Page Total: 135849 8888888888135148 L 6/81/84 .88 .88 .88 .88 .88 .88 .88 .88 .88 .                                                                                                                                                                               | . 00                       |
| Page Total Points: 1352037015 000000000135208 L 6/01/04 .00 .00 6.500 .00 Page Grand Total: 1403157100 00000000140315 L 9/01/04 .00 349,900.00 6.500 .00                                                                                                          | . 00<br>. 00               |
| Total: 1496579112 00000000000001496 L 6/01/04 .00 .00 7.750 .00                                                                                                                                                                                                   | . 00<br>. 00               |
| Total Points: 2323145696 000000000002323 L 12/01/04 .00 .00 5.400 .00                                                                                                                                                                                             | , 88                       |
| Grand Total: 3651327189 000000000132718 L 6/01/04 .00 .00 6.500 .00                                                                                                                                                                                               | . 00                       |
|                                                                                                                                                                                                                                                                   | Page Total:                |
|                                                                                                                                                                                                                                                                   | tal Points:                |
| Page G                                                                                                                                                                                                                                                            | rand Total:                |
| Ta.                                                                                                                                                                                                                                                               | Total:<br>tal Points:      |
|                                                                                                                                                                                                                                                                   | cac roincs:<br>rand Total: |
| Total to FI                                                                                                                                                                                                                                                       |                            |
|                                                                                                                                                                                                                                                                   | /Wire Ant:                 |