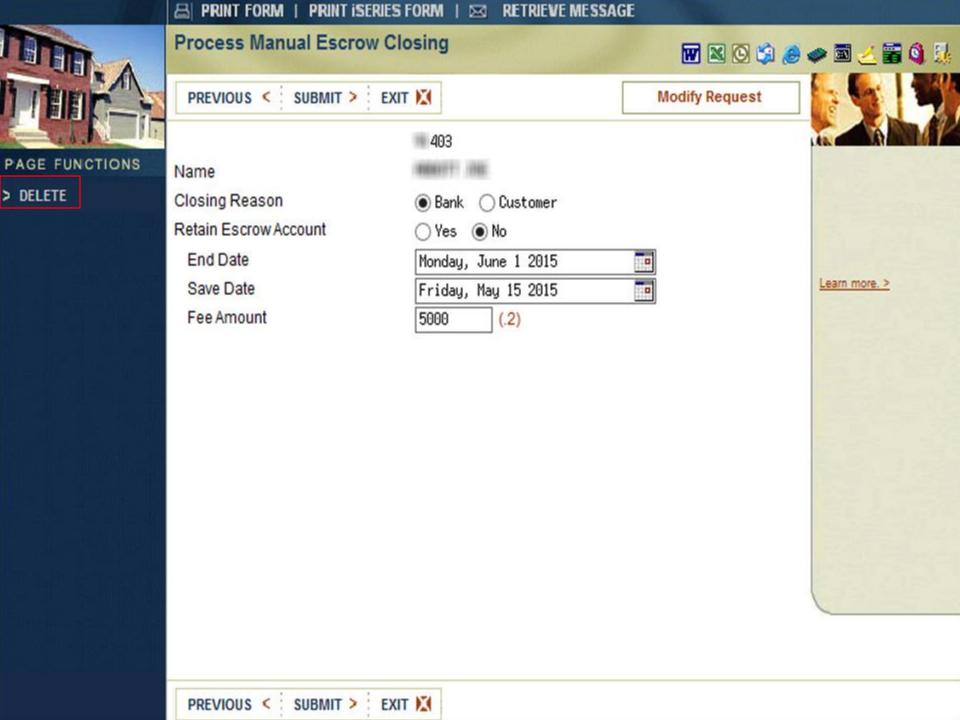

# **Notice of Escrow Cancellation Per** 2015 TILA Requirements

Option added to request an escrow closing notice.

Notices requested from green/browser screens print during end of day. Xperience notices utilize the merge documents functionality and are available immediately.

This notice is available in the standard and Notice Beautification formats.

PAGE FUNCTIONS

### **Escrow Cancellation Selection**

| Account | Name                 | Previous<br>Analysis<br>Calcd On | Analysis | Next Due<br>Date | Escrow<br>Balance |
|---------|----------------------|----------------------------------|----------|------------------|-------------------|
| 587 L   |                      | 12/16/02                         | 6/01/02  | 8/01/04          | 350.00            |
| 100 L   | CONTRACTOR OF STREET | 0/00/00                          | 10/01/19 | 7/01/04          | 2,550.80          |
| 100 L   | STREET ARRESTS.      | 10/08/99                         | 10/01/19 | 1/01/05          | .00               |
| 900 L   | MINET CHECK          | 0/00/00                          | 0/00/00  | 0/00/00          | .00               |
| 403 L   | MINISTER AND         | 7/29/05                          | 12/01/03 | 9/01/03          | 605.00            |
| 039 L   | MINOR OF THE         | 0/00/00                          | 0/00/00  | 12/01/04         | .00               |
| 920 L   | MINISTER AND         | 8/10/03                          | 8/01/04  | 7/28/04          | 596.96-           |
| 080 L   | WHITE WATER          | 11/13/00                         | 8/08/97  | 5/30/04          | 5,948.10-         |
| 026 L   | MEMBER SMITTHE       | 0/00/00                          | 0/00/00  | 11/01/04         | .00               |
| 403 L   | MONANT DAY PRICE     | 0/00/00                          | 0/00/00  | 11/24/05         | .00               |
| 234 L   | SHIPMAN THEY TO      | 0/00/00                          | 0/00/00  | 7/01/03          | 5,050.00-         |
| 615 L   | MARKAGE PROPERTY.    | 0/00/00                          | 0/00/00  | 12/01/04         | .00               |
| 004 L   | MARRIAGE TROOPS      | 0/00/00                          | 0/00/00  | 6/12/04          | .00               |
| 158 L   | SALES OF STREET      | 11/13/00                         | 6/15/99  | 6/15/03          | .00               |
| 158 L   | ALDINAMEN THAN       | 4/02/99                          | 0/00/00  | 7/15/04          | 1,539.87          |

Learn more. >