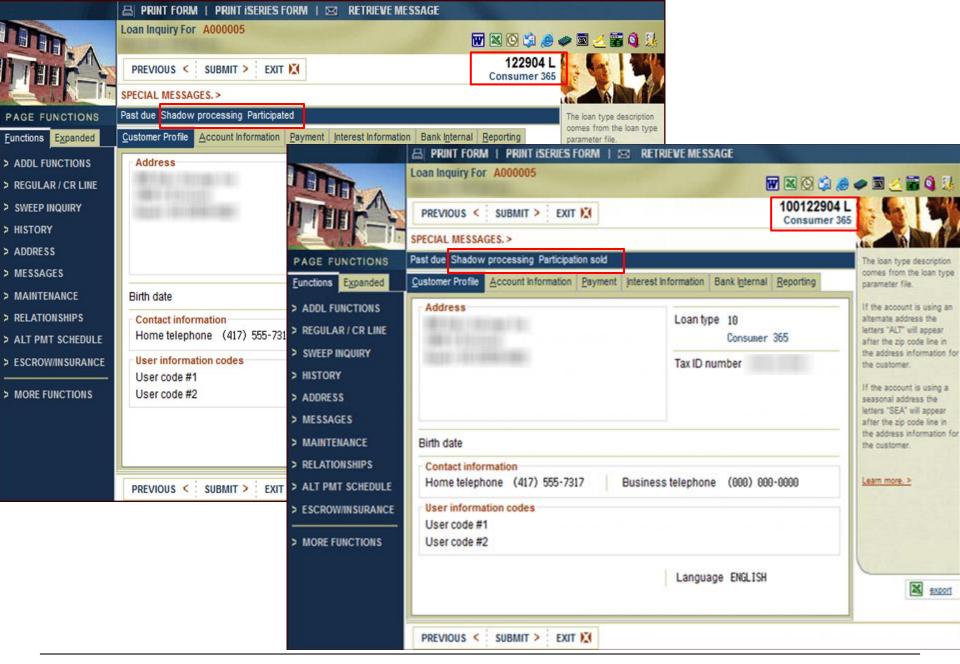

# **New Shadow Loan Processing Functionality**

This enhancement allows participation sold loans to be placed on shadow.

Loan participation general ledger interface added.

Shadow settings for all parts of a participated loan are controlled within the master loan.