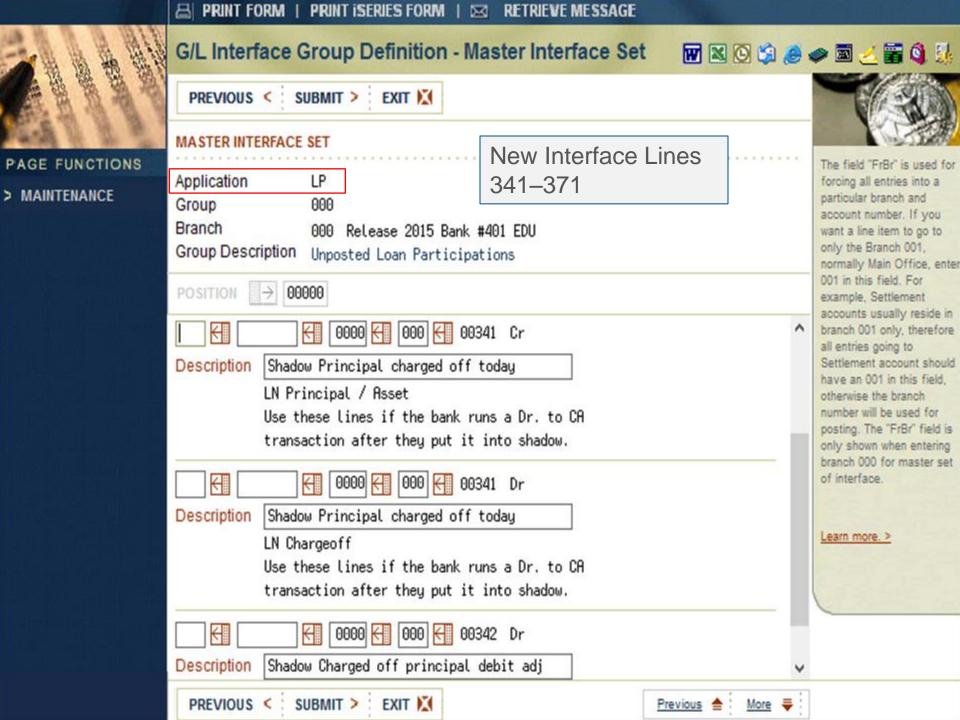

### **New Interface Lines**

| Credit   | Description                                        | Debit    |  |  |  |
|----------|----------------------------------------------------|----------|--|--|--|
| 00341 Cr | 0341 Cr Shadow principal charged off today         |          |  |  |  |
|          | Shadow charged off principal debit adjustment      | 00342 Dr |  |  |  |
| 00344 Cr | Shadow charged off principal reversal              | 00344 Dr |  |  |  |
| 00345 Cr | Shadow charged off principal recovery              |          |  |  |  |
| 00346 Cr | Shadow charged off principal credit adjustment     |          |  |  |  |
| 00350 Cr | Shadow interest charged off today                  | 00350 Dr |  |  |  |
|          | Shadow charged off interest debit adjustment       | 00351 Dr |  |  |  |
| 00352 Cr | Shadow charged off interest reversal               | 00352 Dr |  |  |  |
| 00354 Cr | Shadow charged off interest recovered              |          |  |  |  |
| 00355 Cr | Shadow charged off interest credit adjustment      |          |  |  |  |
| 00358 Cr | Shadow interest applied to principal               |          |  |  |  |
|          | Shadow interest applied to principal reversal      | 00359 Dr |  |  |  |
| 00360 Cr | Shadow payoff adjustment to income                 |          |  |  |  |
|          | Shadow adjustment to income reversal               | 00361 Dr |  |  |  |
| 00370 Cr | Principal adjustment for shadow accounting removal | 00370 Dr |  |  |  |
| 00371 Cr | Interest adjustment for shadow accounting removal  | 00371 Dr |  |  |  |