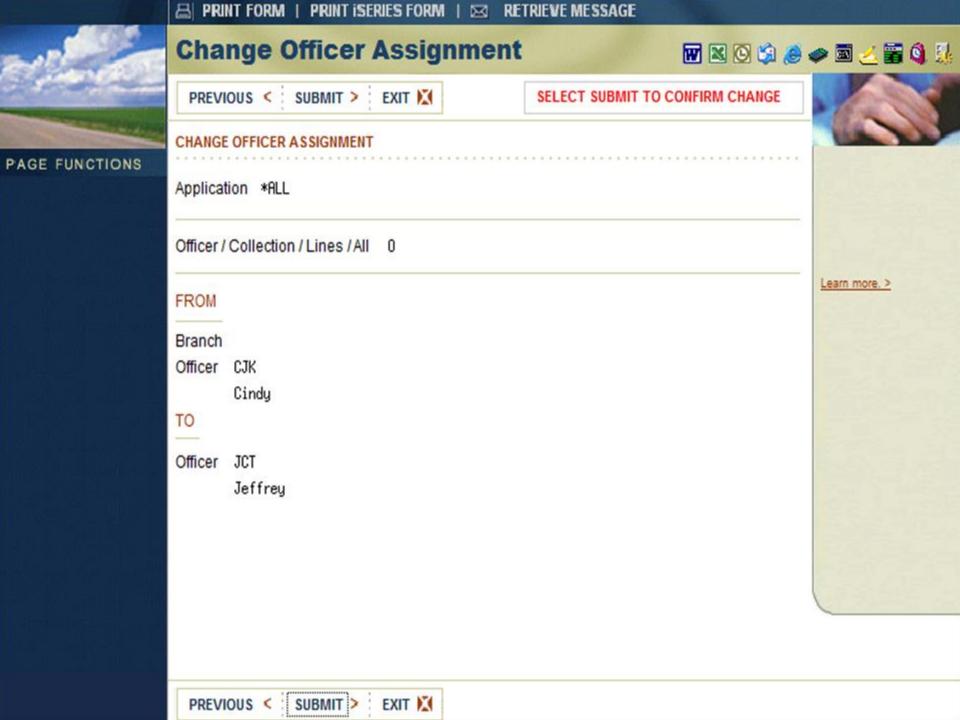

## Reassign Officer Codes

The change officer assignments program will now update officer information in the CIF alert, enhanced analysis, Fresh Start, and collateral tracking files.

This allows you to reassign customers and accounts to clean up officer parameters.

A new report was also added to track changes made using the change officer assignments option.