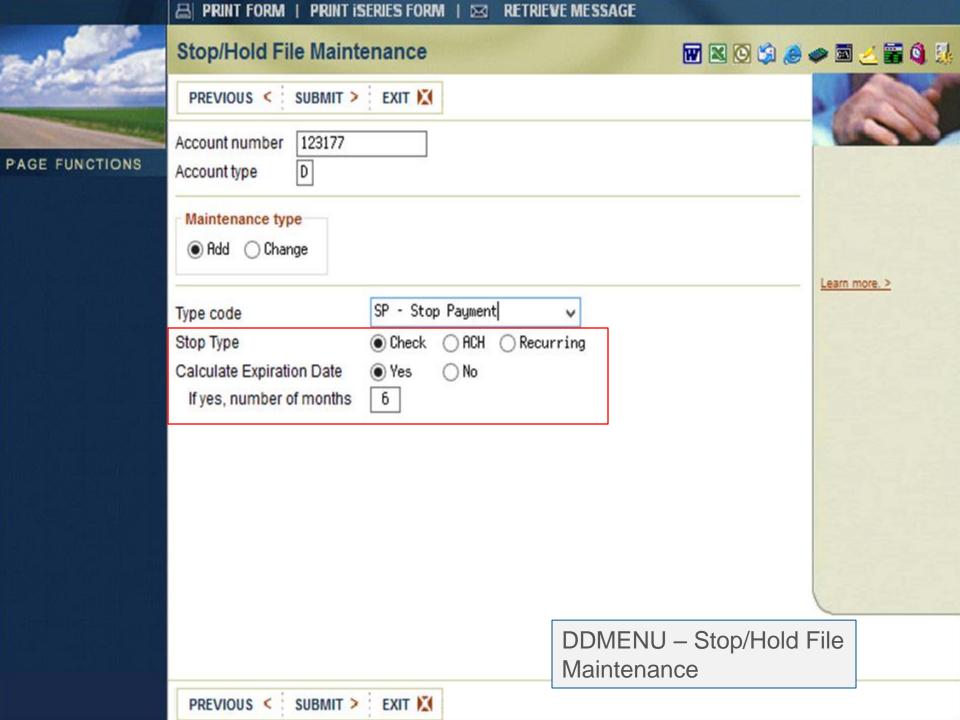

# Allow Different Stop Payment **Expiration Date Defaults by Type**

Currently, the system automatically defaults stop payments with an expiration date six months from the date entered.

New parameters have been added allowing the bank to control the default expiration calculated.

Custom expirations can be added for check stop payments, one-time ACH, and recurring ACH.