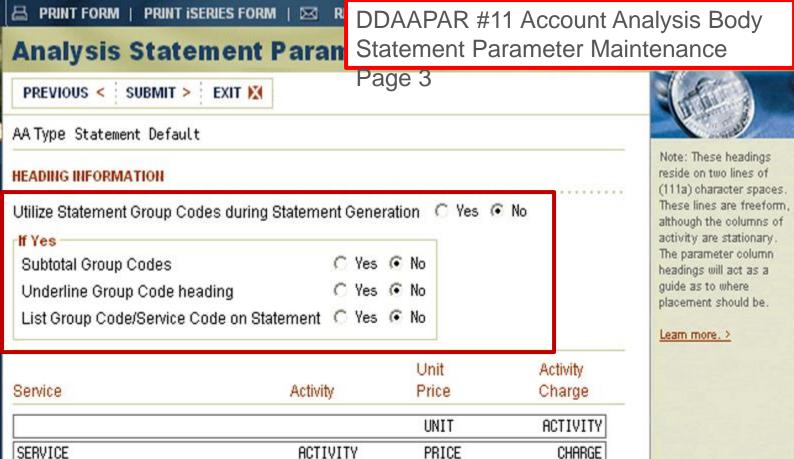

# **Grouping Items for the Analysis Statement**

PAGE FUNCTIONS

Required Balances

PREVIOUS <

REQUIRED

BALANCES

SUBMIT > :

EXIT X