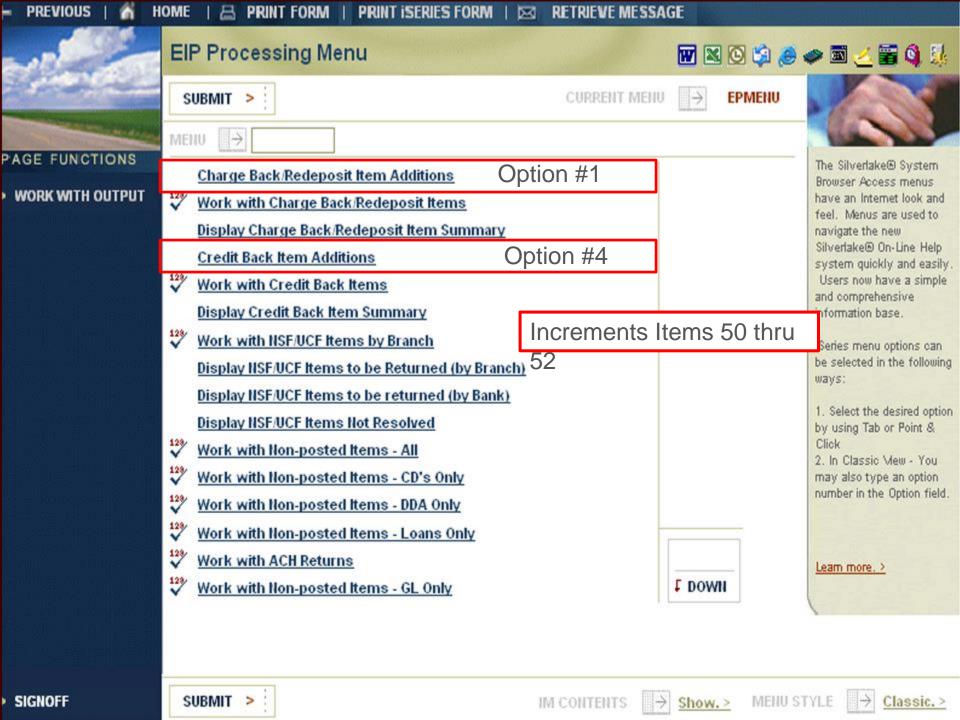

| Item # and Description     | hat increments the item                                                                                                |
|----------------------------|------------------------------------------------------------------------------------------------------------------------|
| 19 thru 25 – Account Recon | Automatically monitor various Account Recon activity if used but bank defined items can be created if desired.         |
| 42 – NSF Charge            | Similar to item #14 but will be incremented by the exact amount of the fee dollars and cents.                          |
| 50 – Credit Back Fee       | Increments each time a credit back item is keyed                                                                       |
| 51 – Charge Back Fee       | Increments each time a charge back item is keyed                                                                       |
| 52 – Redeposit             | Increments each time a redeposit item is keyed                                                                         |
| 53 – Waived UCF Charge     | Increments when UCF items are worked and the fee is waived. (whole dollar only ex : a fee of \$17.50 would be \$17.00) |
| 54 – UCF Charge            | Similar to item #53 but will be incremented by the exact amount of the fee dollars and cents.                          |