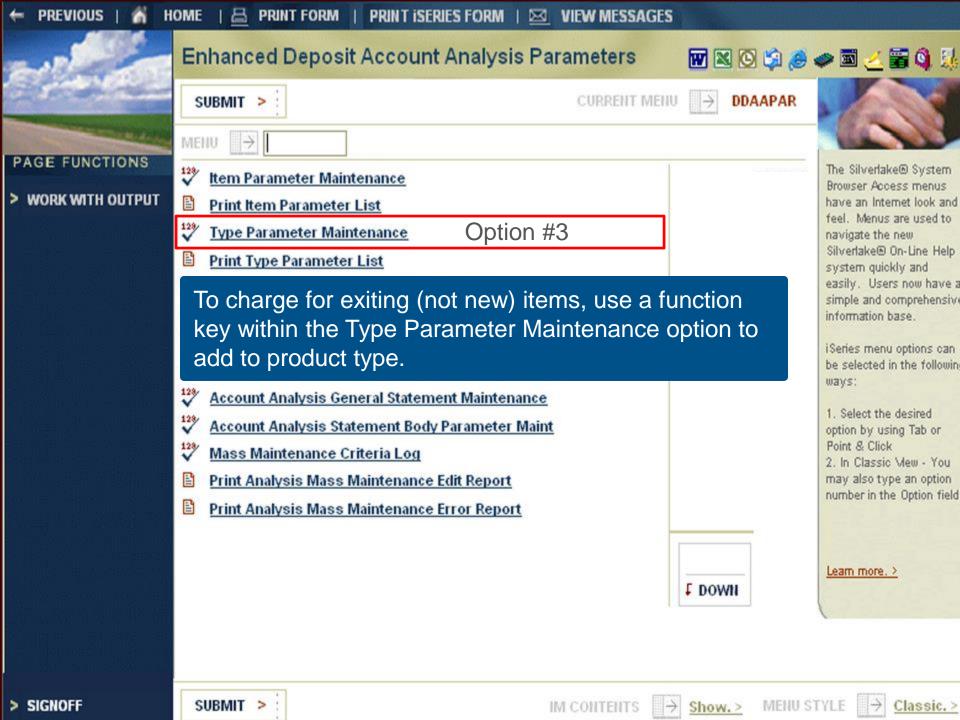

### **Item Parameter Maintenance**

DDAAPAR, Option 1

PREVIOUS < : SUBMIT > : EXIT

#### A/A Item Parameter File Maintenance

DDAAPAR #1 Item Parameter

Maintenance

All previously defined items will be displayed on the above screen. A "position to" field is provided to allow the user to search for a specific entry. The following options are available: Change - This option will allow you to change an already existing item parameter. The screen shown when this option is selected is the same as the screen shown in the screen described in the following section detailing