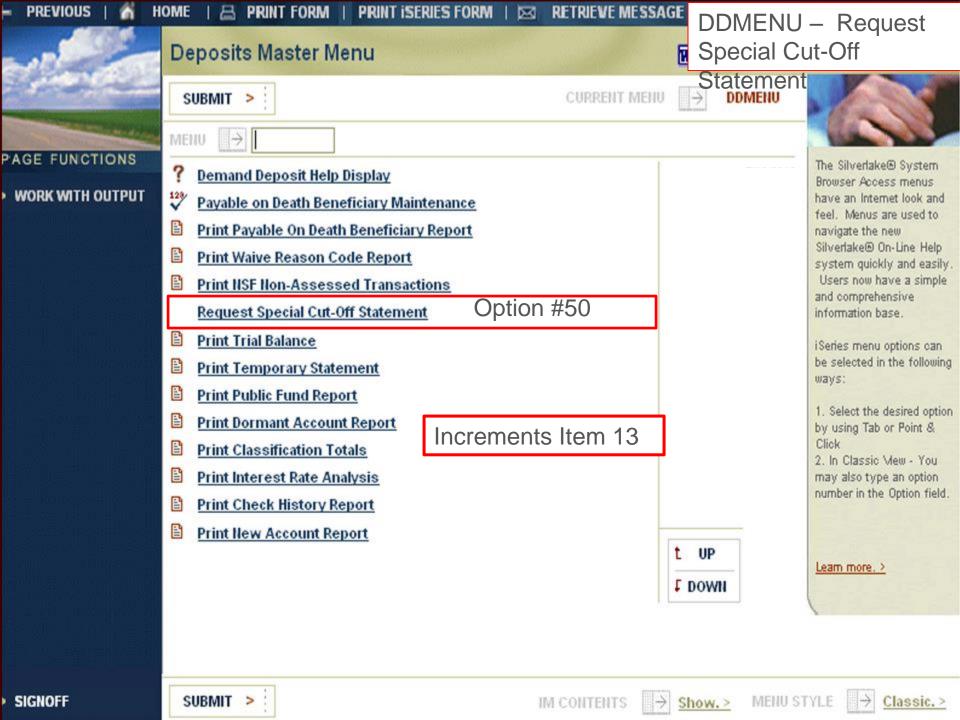

3 – Debits

4 - Credits

Item # and Description

| Item # and Description             | What increments the item                                                                                                                                |
|------------------------------------|---------------------------------------------------------------------------------------------------------------------------------------------------------|
| 5 – On us items deposited          | Items deposited with the bank's routing number.                                                                                                         |
| 6 thru 10 – transit items 1 thru 5 | Transit item buckets 1 – 5 are defined on DDAAPAR option 6 – POD/AA transit item parameter.                                                             |
| 11 – Stop Payments                 | Automatically bumped when a new stop payment is entered and the stop fee is waived. If the fee is charged on the stop payment it, does not pass to A/A. |
| 12 – Regular Statement             | Passes a counter to analysis when the DDA statement has cycled. (when a DD7600 drops)                                                                   |
| 13 – Special Cutoff Statement      | Bumped when a special cutoff statement is requested                                                                                                     |