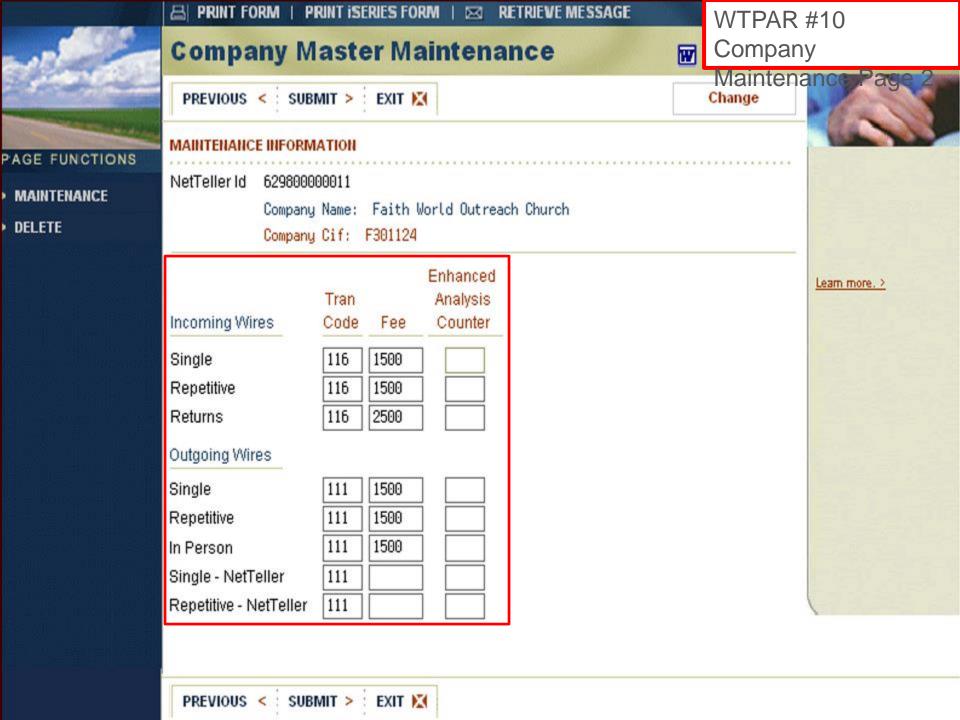

k item is keyed                                                                       |
| 51 – Charge Back Fee       | Increments each time a charge back item is keyed                                                                       |
| 52 – Redeposit             | Increments each time a redeposit item is keyed                                                                         |
| 53 – Waived UCF Charge     | Increments when UCF items are worked and the fee is waived. (whole dollar only ex : a fee of \$17.50 would be \$17.00) |
| 54 – UCF Charge            | Similar to item #53 but will be incremented by the exact amount of the fee dollars and cents.                          |









## **Interfaced Counters/Items**



## **ACH**











### **NetTeller**





## Wires









#### Vertex

- Set up EAA counter for coin and/or currency on DDAAPAR, be sure to set number/amount to number.
- Attach to the appropriate accounts
- Send a case to vertex to assist in setting up parameters to automatically bump as coin/currency transactions are created.
   Be sure to provide the item numbers in the case.

### **External Item Counter Files**





# Selecting Items for Charging















# **Grouping Items for the Analysis Statement**



















PAGE FUNCTIONS

Required Balances

PREVIOUS <

REQUIRED

BALANCES

SUBMIT > :

EXIT X

MAINTENANCE



PRICE

CHARGE

ACTIVITY

# Custom Pricing at the Account Level

















## Manually Incrementing Items

- Before end of cycle
- After end of cycle
  - Example : analysis is processed monthly items can be inc