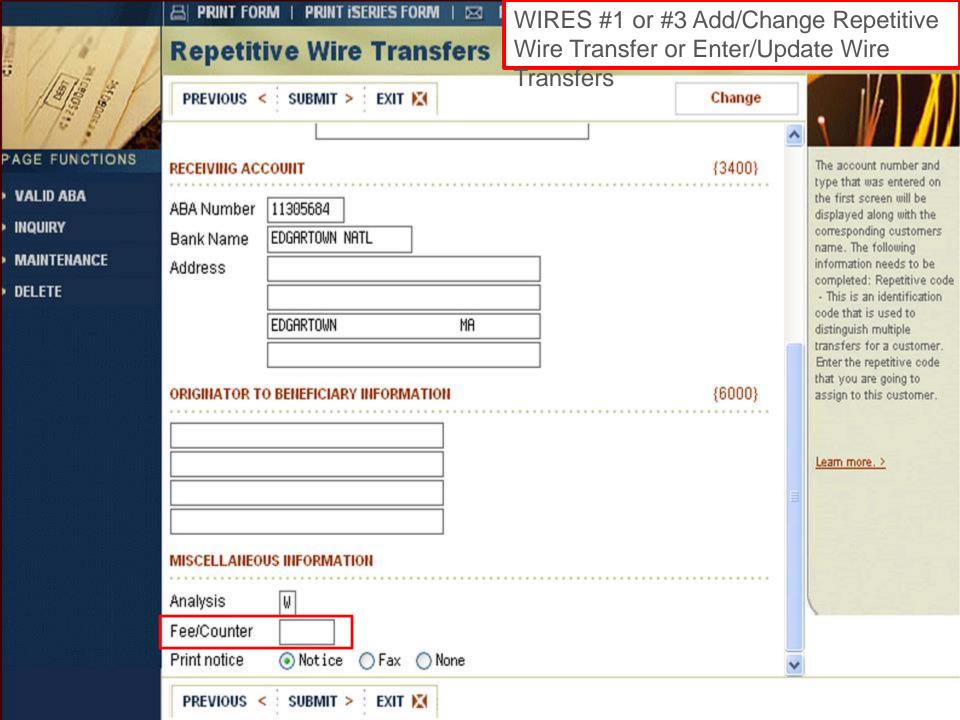

item is keyed                                                                       |
| 51 – Charge Back Fee       | Increments each time a charge back item is keyed                                                                       |
| 52 – Redeposit             | Increments each time a redeposit item is keyed                                                                         |
| 53 – Waived UCF Charge     | Increments when UCF items are worked and the fee is waived. (whole dollar only ex : a fee of \$17.50 would be \$17.00) |
| 54 – UCF Charge            | Similar to item #53 but will be incremented by the exact amount of the fee dollars and cents.                          |









## **Interfaced Counters/Items**



## **ACH**











### **NetTeller**





## Wires









#### Vertex

- Set up EAA counter for coin and/or currency on DDAAPAR, be sure to set number/amount to number.
- Attach to the appropriate accounts
- Send a case to vertex to assist in setting up parameters to automatically bump as coin/currency transactions are created.
   Be sure to provide the item numbers in the case.

### **External Item Counter Files**





# Selecting Items for Charging















# **Grouping Items for the Analysis Statement**



















PAGE FUNCTIONS

Required Balances

PREVIOUS <

REQUIRED

BALANCES

SUBMIT > :

EXIT X

MAINTENANCE



PRICE

CHARGE

ACTIVITY

# Custom Pricing at the Account Level

















## Manually Incrementing Items

- Before end of cycle
- After end of cycle
  - Example : analysis is processed monthly items can be incre