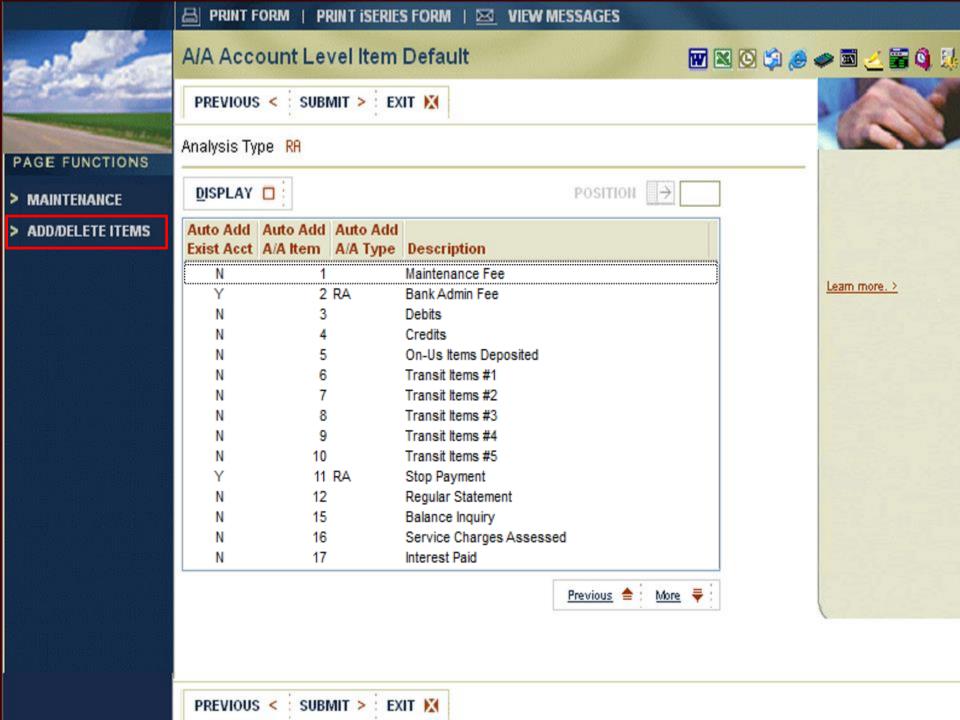

# 1 – Maintenance Fee Pulls in the maintenance fee as defined in the item level. 2 - Bank Admin Fee Pulls in the rate defined (if any) in the A/A Type parameter.

What increments the item

Bumped by the +, -, or B on the DDA transaction codes.

3 – Debits

4 - Credits

Item # and Description

| Item # and Description             | What increments the item                                                                                                                                |
|------------------------------------|---------------------------------------------------------------------------------------------------------------------------------------------------------|
| 5 – On us items deposited          | Items deposited with the bank's routing number.                                                                                                         |
| 6 thru 10 – transit items 1 thru 5 | Transit item buckets 1 – 5 are defined on DDAAPAR option 6 – POD/AA transit item parameter.                                                             |
| 11 – Stop Payments                 | Automatically bumped when a new stop payment is entered and the stop fee is waived. If the fee is charged on the stop payment it, does not pass to A/A. |
| 12 – Regular Statement             | Passes a counter to analysis when the DDA statement has cycled. (when a DD7600 drops)                                                                   |
| 13 – Special Cutoff Statement      | Bumped when a special cutoff statement is requested                                                                                                     |

| Item # and Description        | What increments the item                                                                                               |
|-------------------------------|------------------------------------------------------------------------------------------------------------------------|
| 14 – Waived NSF Charges       | Increments when NSF items are worked and the fee is waived. (whole dollar only ex : a fee of \$17.50 would be \$17.00) |
| 15 – Balance Inquiry          | When selected to charge from deposit account inquiry.                                                                  |
| 16 – Service Charges Assessed | Controlled at the type level this would pass the regular service charge from the DDA side to analysis.                 |
| 17 – Interest Paid            | Controlled at the type level this will pass the amount of interest paid to analysis as a charge.                       |
| 18 – Overdraft Interest       | This value accumulates throughout the cycle based on negative collected balance.                                       |