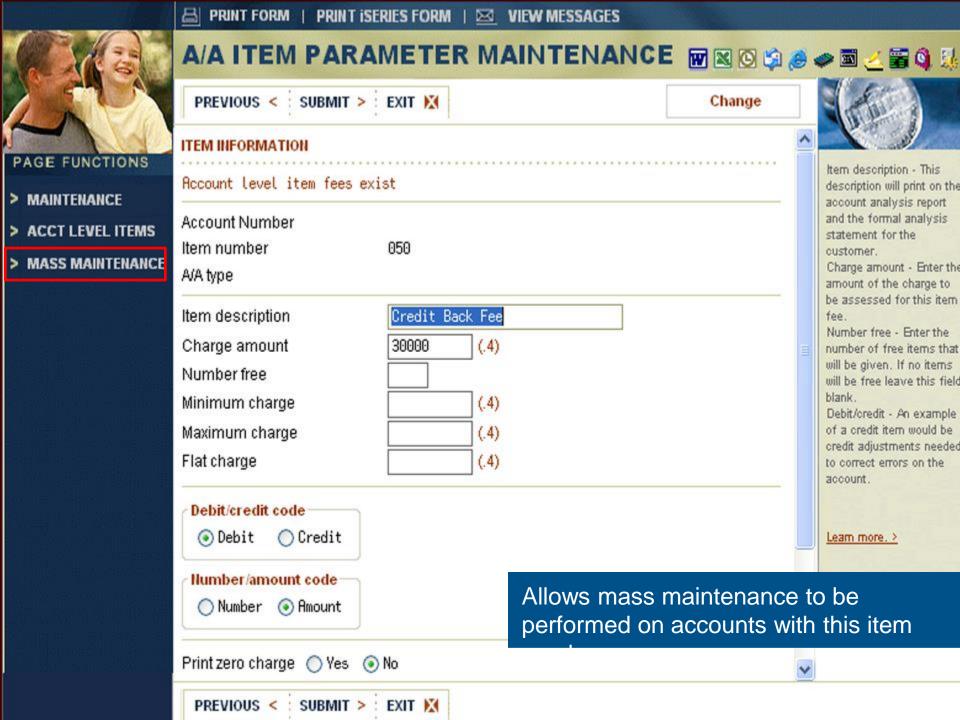

### **Item Parameter Maintenance**

DDAAPAR, Option 1

PREVIOUS < : SUBMIT > : EXIT

#### A/A Item Parameter File Maintenance

DDAAPAR #1 Item Parameter

Maintenance

All previously defined items will be displayed on the above screen. A "position to" field is provided to allow the user to search for a specific entry. The following options are available: Change - This option will allow you to change an already existing item parameter. The screen shown when this option is selected is the same as the screen shown in the screen described in the following section detailing