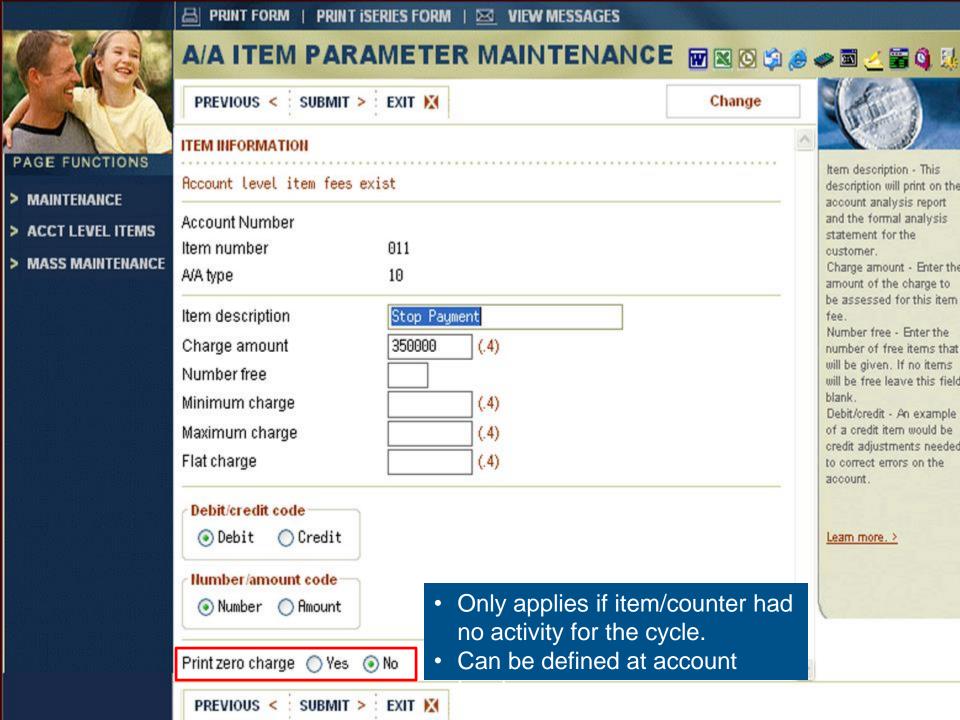

#### A/A Item Parameter File Maintenance

DDAAPAR #1 Item Parameter

Maintenance

All previously defined items will be displayed on the above screen. A "position to" field is provided to allow the user to search for a specific entry. The following options are available: Change - This option will allow you to change an already existing item parameter. The screen shown when this option is selected is the same as the screen shown in the screen described in the following section detailing

Leam more. >

the "Add" option.

Previous 📤 :

More =