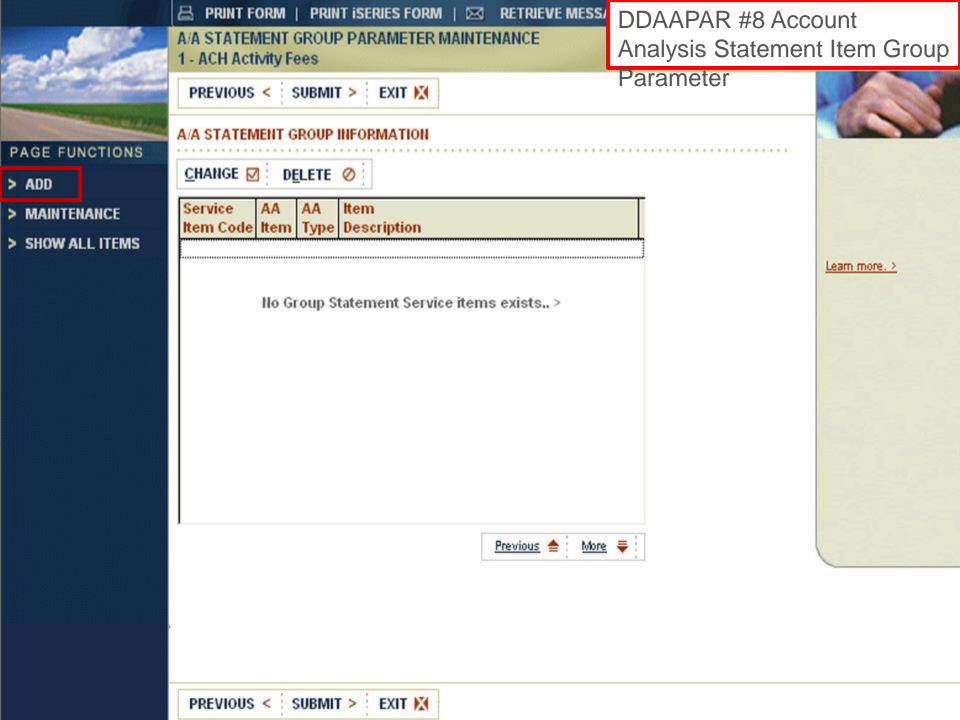

# **Grouping Items for the Analysis Statement**

PAGE FUNCTIONS

Required Balances

PREVIOUS <

REQUIRED

BALANCES

SUBMIT > :

EXIT X

#### A/A Item Parameter File Maintenance

DDAAPAR #1 Item Parameter

Maintenance

All previously defined items will be displayed on the above screen. A "position to" field is provided to allow the user to search for a specific entry. The following options are available: Change - This option will allow you to change an already existing item parameter. The screen shown when this option is selected is the same as the screen shown in the screen described in the following section detailing