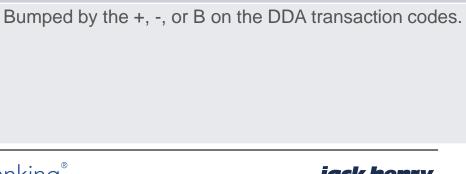

### **Item Parameter Maintenance**

DDAAPAR, Option 1

PREVIOUS < : SUBMIT > : EXIT

#### A/A Item Parameter File Maintenance

DDAAPAR #1 Item Parameter

Maintenance

All previously defined items will be displayed on the above screen. A "position to" field is provided to allow the user to search for a specific entry. The following options are available: Change - This option will allow you to change an already existing item parameter. The screen shown when this option is selected is the same as the screen shown in the screen described in the following section detailing

# 1 – Maintenance Fee Pulls in the maintenance fee as defined in the item level. 2 - Bank Admin Fee Pulls in the rate defined (if any) in the A/A Type parameter.

What increments the item

Bumped by the +, -, or B on the DDA transaction codes.