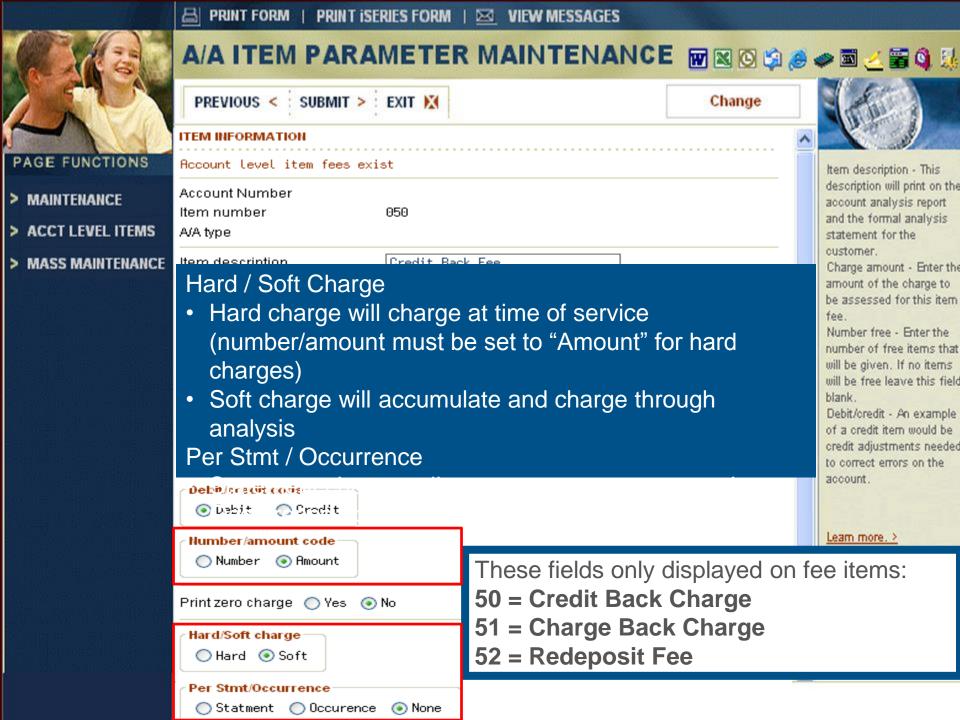

| Item # and Description     | hat increments the item                                                                                                |
|----------------------------|------------------------------------------------------------------------------------------------------------------------|
| 19 thru 25 – Account Recon | Automatically monitor various Account Recon activity if used but bank defined items can be created if desired.         |
| 42 – NSF Charge            | Similar to item #14 but will be incremented by the exact amount of the fee dollars and cents.                          |
| 50 – Credit Back Fee       | Increments each time a credit back item is keyed                                                                       |
| 51 – Charge Back Fee       | Increments each time a charge back item is keyed                                                                       |
| 52 – Redeposit             | Increments each time a redeposit item is keyed                                                                         |
| 53 – Waived UCF Charge     | Increments when UCF items are worked and the fee is waived. (whole dollar only ex : a fee of \$17.50 would be \$17.00) |
| 54 – UCF Charge            | Similar to item #53 but will be incremented by the exact amount of the fee dollars and cents.                          |