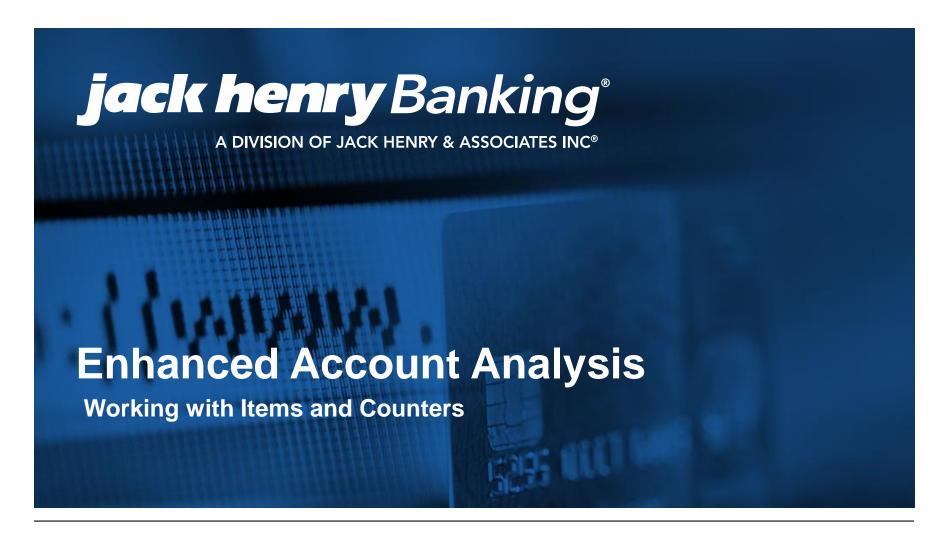

#### A/A Item Parameter File Maintenance

DDAAPAR #1 Item Parameter

Maintenance

All previously defined items will be displayed on the above screen. A "position to" field is provided to allow the user to search for a specific entry. The following options are available: Change - This option will allow you to change an already existing item parameter. The screen shown when this option is selected is the same as the screen shown in the screen described in the following section detailing