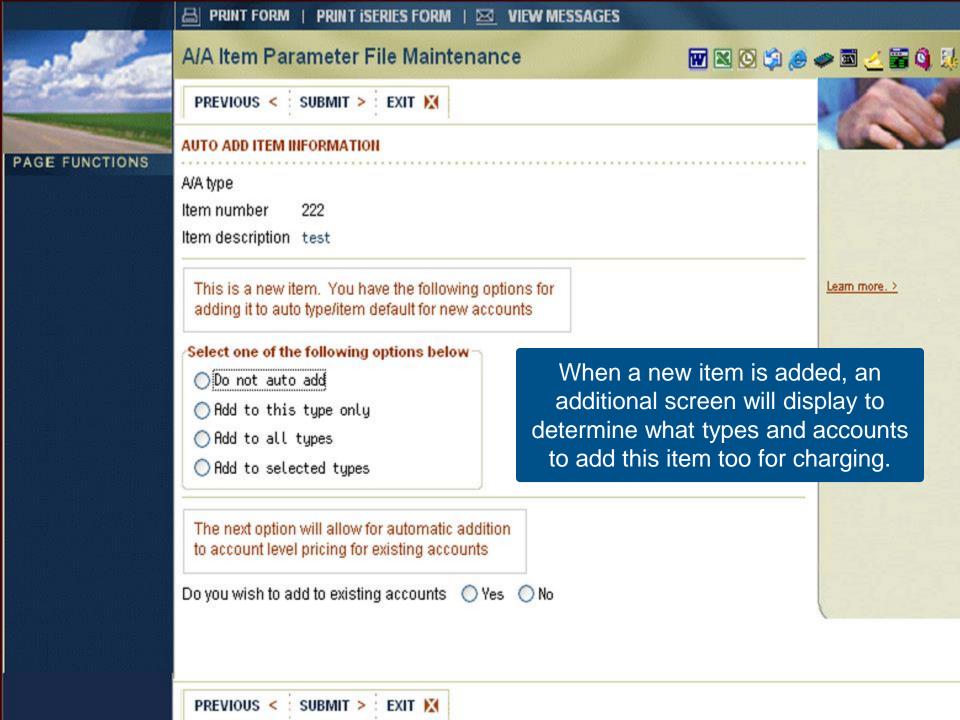

#### A/A Item Parameter File Maintenance

DDAAPAR #1 Item Parameter

Maintenance

All previously defined items will be displayed on the above screen. A "position to" field is provided to allow the user to search for a specific entry. The following options are available: Change - This option will allow you to change an already existing item parameter. The screen shown when this option is selected is the same as the screen shown in the screen described in the following section detailing

Leam more. >

the "Add" option.

Previous 📤 :

More =