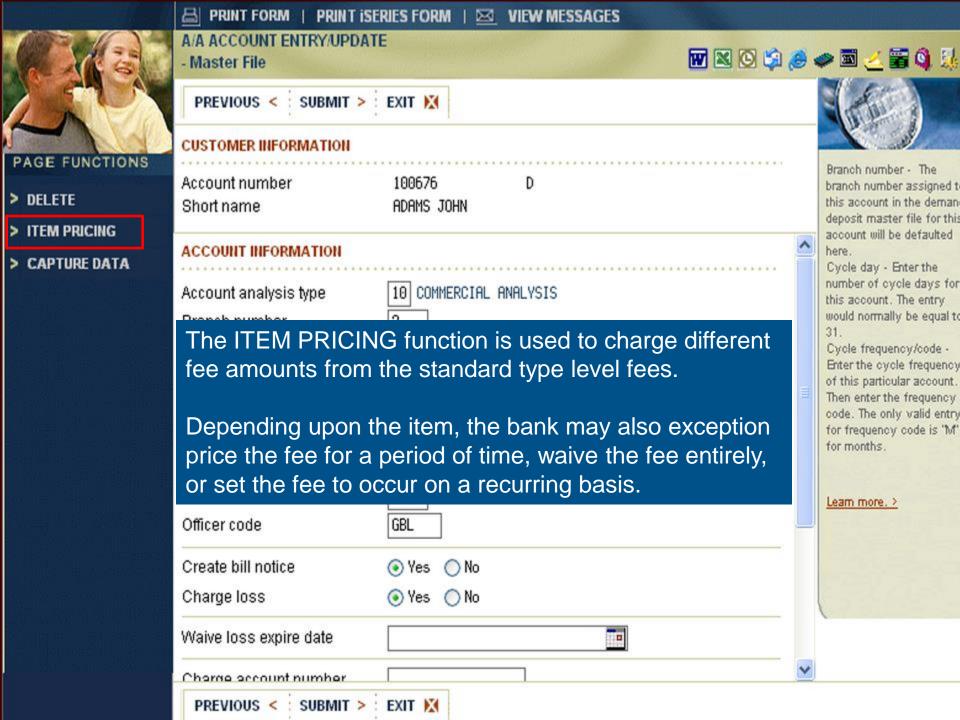

ollars and cents.                          |









## **Interfaced Counters/Items**



## **ACH**











### **NetTeller**





## Wires









#### Vertex

- Set up EAA counter for coin and/or currency on DDAAPAR, be sure to set number/amount to number.
- Attach to the appropriate accounts
- Send a case to vertex to assist in setting up parameters to automatically bump as coin/currency transactions are created.
   Be sure to provide the item numbers in the case.

### **External Item Counter Files**





# Selecting Items for Charging















# **Grouping Items for the Analysis Statement**



















PAGE FUNCTIONS

Required Balances

PREVIOUS <

REQUIRED

BALANCES

SUBMIT > :

EXIT X

MAINTENANCE



PRICE

CHARGE

ACTIVITY

# Custom Pricing at the Account Level

















## Manually Incrementing Items

- Before end of cycle
- After end of cycle
  - Example : analysis is processed monthly items can be incremented throughout the month or after the month end.







#### INDIVIDUAL SUMMARY ANALYSIS

2,888.22-

| Rick E Ball                                                                                                                                                  |                   |                  | 2.1.22     |                                             |                             | •       |  |                |                  |          |    |           |     |
|--------------------------------------------------------------------------------------------------------------------------------------------------------------|-------------