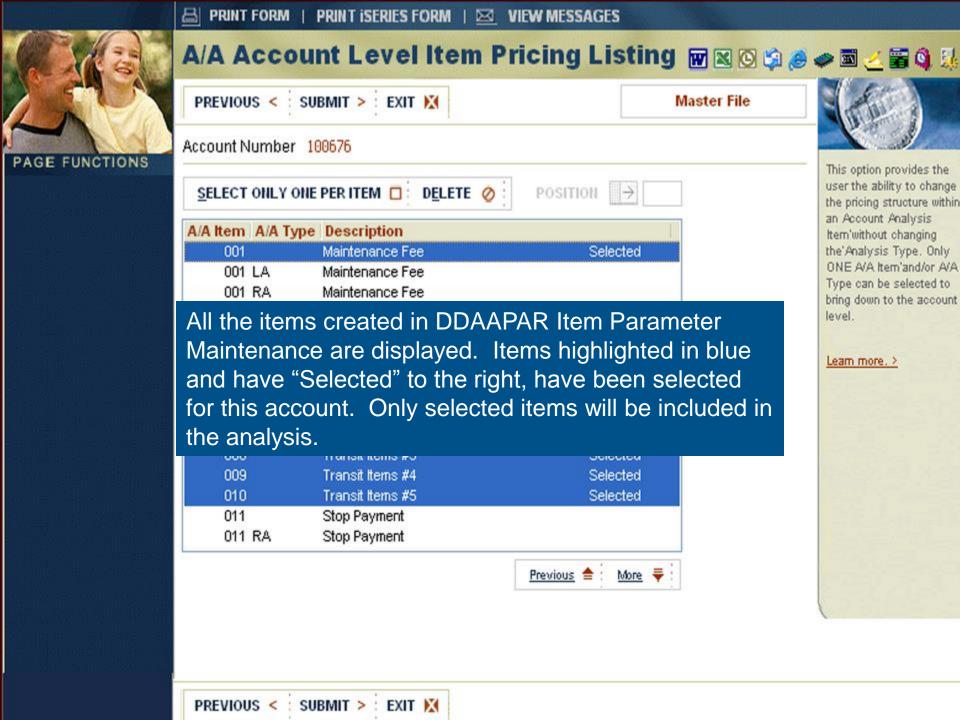

rs and cents.                          |









## **Interfaced Counters/Items**



## **ACH**











### **NetTeller**





## Wires









#### Vertex

- Set up EAA counter for coin and/or currency on DDAAPAR, be sure to set number/amount to number.
- Attach to the appropriate accounts
- Send a case to vertex to assist in setting up parameters to automatically bump as coin/currency transactions are created.
   Be sure to provide the item numbers in the case.

### **External Item Counter Files**





# Selecting Items for Charging















# **Grouping Items for the Analysis Statement**



















PAGE FUNCTIONS

Required Balances

PREVIOUS <

REQUIRED

BALANCES

SUBMIT > :

EXIT X

MAINTENANCE



PRICE

CHARGE

ACTIVITY

# Custom Pricing at the Account Level

















## Manually Incrementing Items

- Before end of cycle
- After end of cycle
  - Example : analysis is processed monthly items can be incremented throughout the month or after the month end.







#### INDIVIDUAL SUMMARY ANALYSIS

2,888.22-

| Rick E Ball                                                                                                                                                  |                   |                  | 2.1.22     |                                             |                             | •       |  |                |                  |          |    |           |     |
|--------------------------------------------------------------------------------------------------------------------------------------------------------------|-----------------