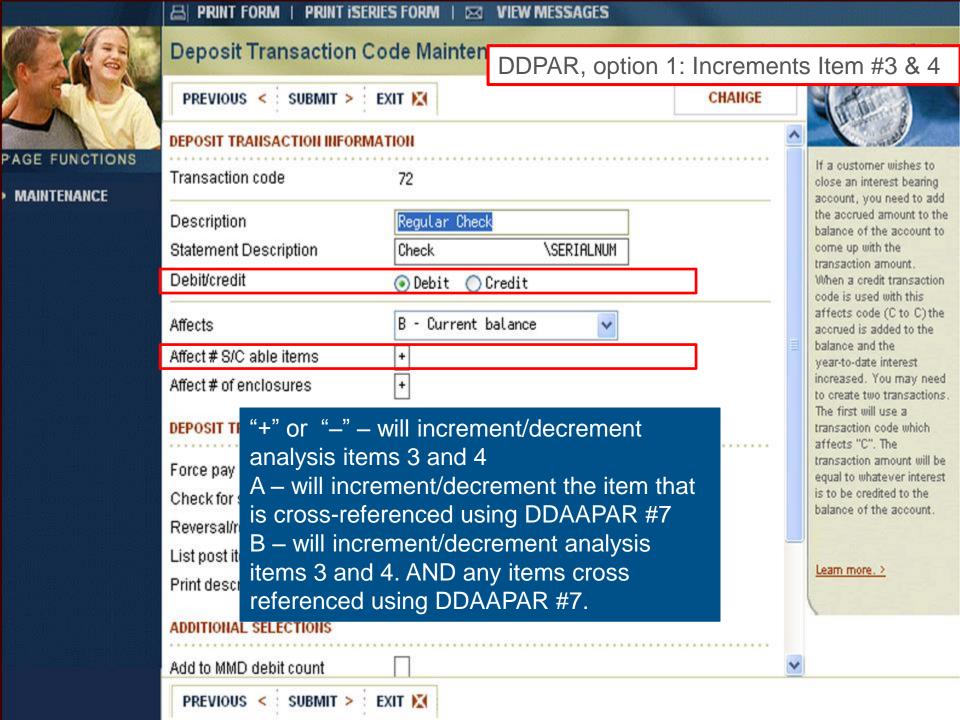

# 1 – Maintenance Fee Pulls in the maintenance fee as defined in the item level. 2 - Bank Admin Fee Pulls in the rate defined (if any) in the A/A Type parameter.

What increments the item

Bumped by the +, -, or B on the DDA transaction codes.