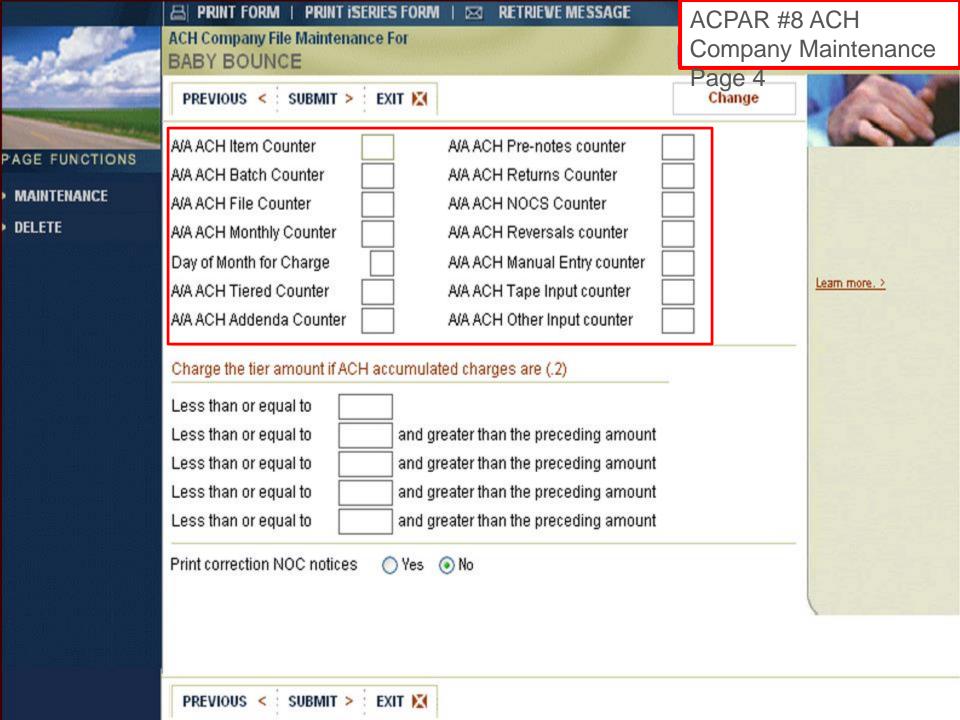

| Increments each time a credit back item is keyed                                                                       |
| 51 – Charge Back Fee       | Increments each time a charge back item is keyed                                                                       |
| 52 – Redeposit             | Increments each time a redeposit item is keyed                                                                         |
| 53 – Waived UCF Charge     | Increments when UCF items are worked and the fee is waived. (whole dollar only ex : a fee of \$17.50 would be \$17.00) |
| 54 – UCF Charge            | Similar to item #53 but will be incremented by the exact amount of the fee dollars and cents.                          |









## **Interfaced Counters/Items**



## **ACH**











### **NetTeller**





## Wires









#### Vertex

- Set up EAA counter for coin and/or currency on DDAAPAR, be sure to set number/amount to number.
- Attach to the appropriate accounts
- Send a case to vertex to assist in setting up parameters to automatically bump as coin/currency transactions are created.
   Be sure to provide the item numbers in the case.

### **External Item Counter Files**





# Selecting Items for Charging















# **Grouping Items for the Analysis Statement**



















PAGE FUNCTIONS

Required Balances

PREVIOUS <

REQUIRED

BALANCES

SUBMIT > :

EXIT X

MAINTENANCE



PRICE

CHARGE

ACTIVITY

# Custom Pricing at the Account Level

















## Manually Incrementing Items

- Before end of cycle
- After end of cycle
  - Example : analy