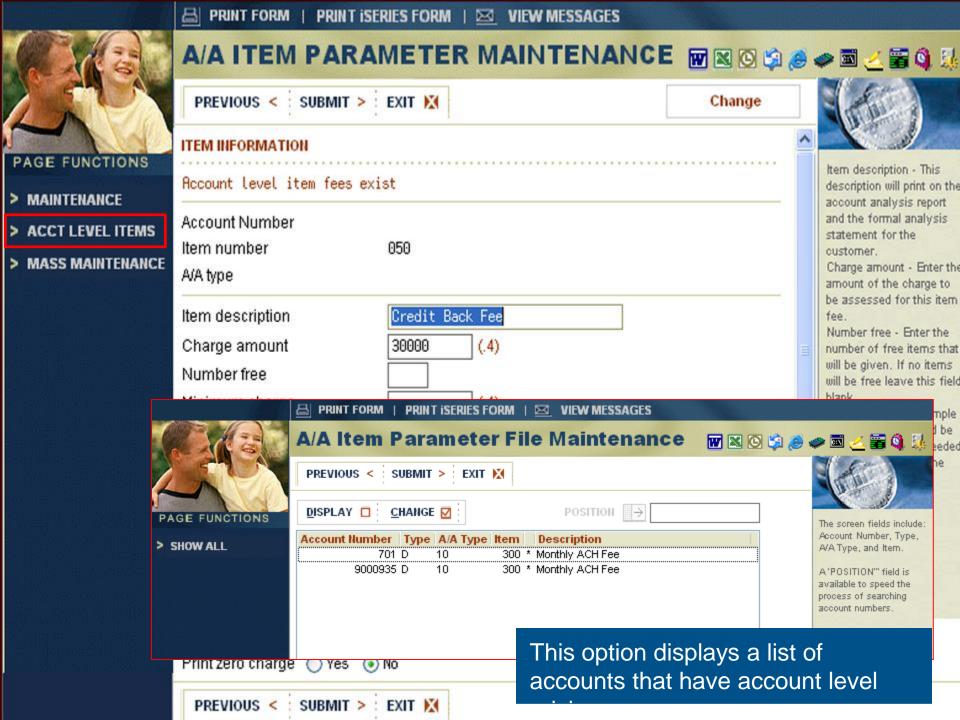

### **Item Parameter Maintenance**

DDAAPAR, Option 1

PREVIOUS < : SUBMIT > : EXIT

#### A/A Item Parameter File Maintenance

DDAAPAR #1 Item Parameter

Maintenance

All previously defined items will be displayed on the above screen. A "position to" field is provided to allow the user to search for a specific entry. The following options are available: Change - This option will allow you to change an already existing item parameter. The screen shown when this option is selected is the same as the screen shown in the screen described in the following section detailing