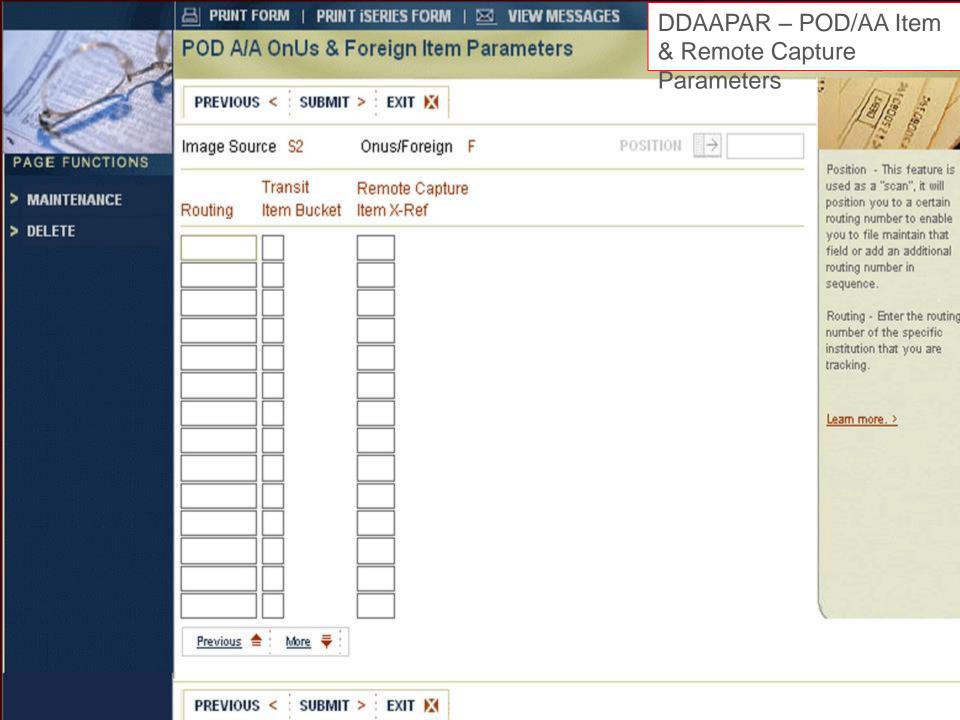

3 – Debits

4 - Credits

Item # and Description

| Item # and Description             | What increments the item                                                                                                                                |
|------------------------------------|---------------------------------------------------------------------------------------------------------------------------------------------------------|
| 5 – On us items deposited          | Items deposited with the bank's routing number.                                                                                                         |
| 6 thru 10 – transit items 1 thru 5 | Transit item buckets 1 – 5 are defined on DDAAPAR option 6 – POD/AA transit item parameter.                                                             |
| 11 – Stop Payments                 | Automatically bumped when a new stop payment is entered and the stop fee is waived. If the fee is charged on the stop payment it, does not pass to A/A. |
| 12 – Regular Statement             | Passes a counter to analysis when the DDA statement has cycled. (when a DD7600 drops)                                                                   |
| 13 – Special Cutoff Statement      | Bumped when a special cutoff statement is requested                                                                                                     |