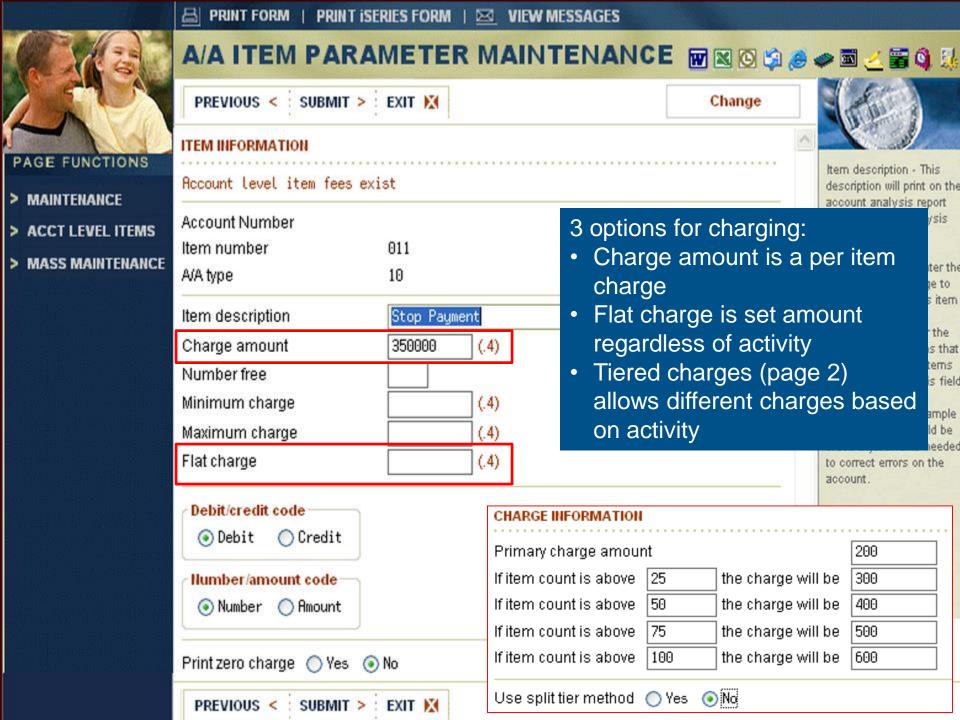

### **Item Parameter Maintenance**

DDAAPAR, Option 1

PREVIOUS < : SUBMIT > : EXIT

#### A/A Item Parameter File Maintenance

DDAAPAR #1 Item Parameter

Maintenance

All previously defined items will be displayed on the above screen. A "position to" field is provided to allow the user to search for a specific entry. The following options are available: Change - This option will allow you to change an already existing item parameter. The screen shown when this option is selected is the same as the screen shown in the screen described in the following section detailing