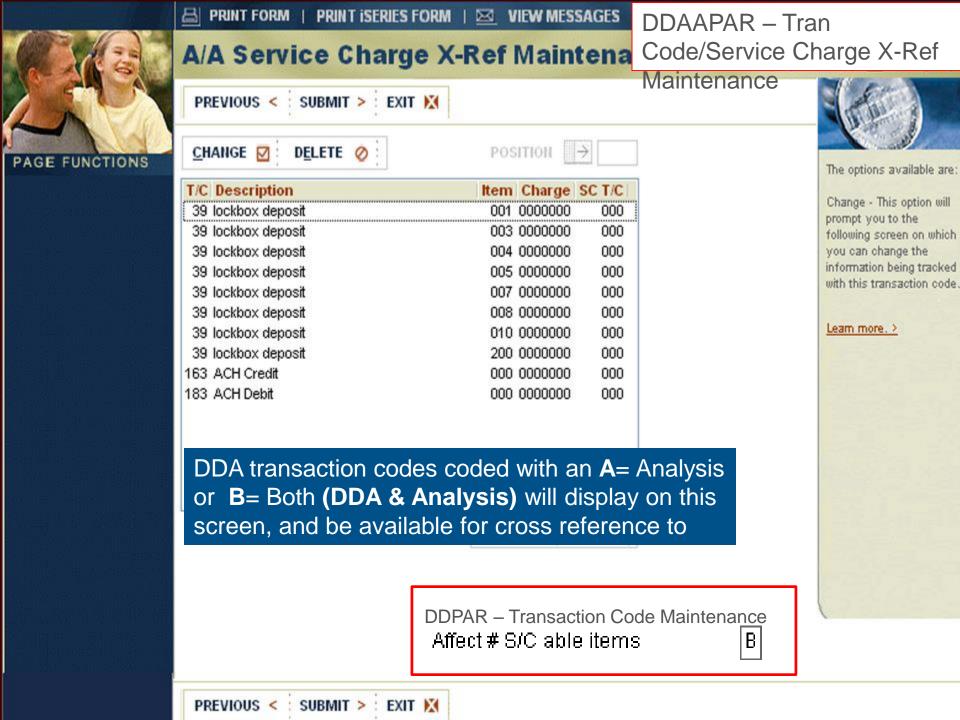

### **Item Parameter Maintenance**

DDAAPAR, Option 1

PREVIOUS < : SUBMIT > : EXIT

#### A/A Item Parameter File Maintenance

DDAAPAR #1 Item Parameter

Maintenance

All previously defined items will be displayed on the above screen. A "position to" field is provided to allow the user to search for a specific entry. The following options are available: Change - This option will allow you to change an already existing item parameter. The screen shown when this option is selected is the same as the screen shown in the screen described in the following section detailing

Leam more. >

the "Add" option.

Previous 📤 :

More =

# 1 – Maintenance Fee Pulls in the maintenance fee as defined in the item level. 2 - Bank Admin Fee Pulls in the rate defined (if any) in the A/A Type parameter.

What increments the item

Bumped by the +, -, or B on the DDA transaction codes.