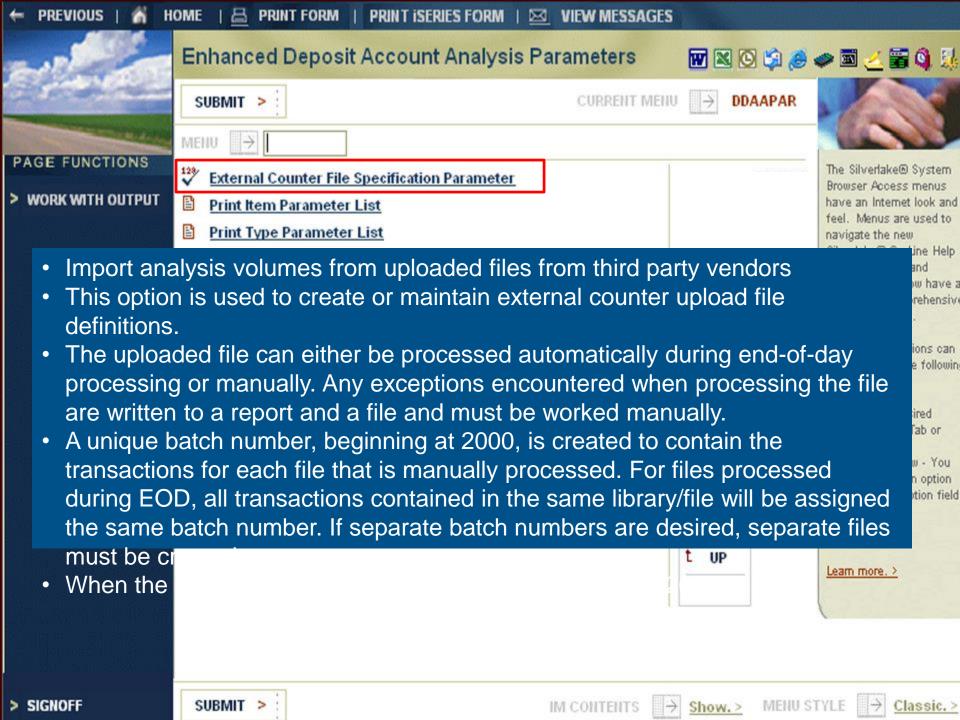

|
| 53 – Waived UCF Charge     | Increments when UCF items are worked and the fee is waived. (whole dollar only ex : a fee of \$17.50 would be \$17.00) |
| 54 – UCF Charge            | Similar to item #53 but will be incremented by the exact amount of the fee dollars and cents.                          |









## **Interfaced Counters/Items**



## **ACH**











### **NetTeller**





## Wires









#### Vertex

- Set up EAA counter for coin and/or currency on DDAAPAR, be sure to set number/amount to number.
- Attach to the appropriate accounts
- Send a case to vertex to assist in setting up parameters to automatically bump as coin/currency transactions are created.
   Be sure to provide the item numbers in the case.

### **External Item Counter Files**





# Selecting Items for Charging















# **Grouping Items for the Analysis Statement**



















PAGE FUNCTIONS

Required Balances

PREVIOUS <

REQUIRED

BALANCES

SUBMIT > :

EXIT X

MAINTENANCE



PRICE

CHARGE

ACTIVITY

# Custom Pricing at the Account Level

















## Manually Incrementing Items

- Before end of cycle
- After end of cycle
  - Example : analysis is processed monthly items can be incremented throughout the month or after the month end.







#### INDIVIDUAL SUMMARY ANALYSIS

2,888.22-

| Rick E Ball                                                                                                                                                  |                   |                  | 2.1.22     |                                             |