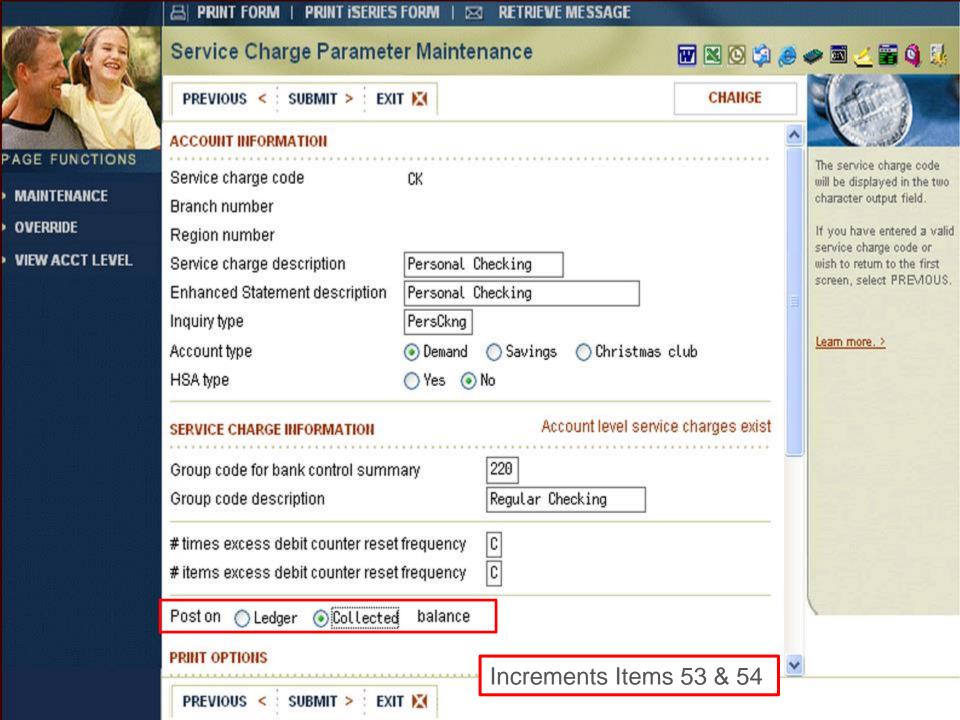

| Item # and Description     | hat increments the item                                                                                                |
|----------------------------|------------------------------------------------------------------------------------------------------------------------|
| 19 thru 25 – Account Recon | Automatically monitor various Account Recon activity if used but bank defined items can be created if desired.         |
| 42 – NSF Charge            | Similar to item #14 but will be incremented by the exact amount of the fee dollars and cents.                          |
| 50 – Credit Back Fee       | Increments each time a credit back item is keyed                                                                       |
| 51 – Charge Back Fee       | Increments each time a charge back item is keyed                                                                       |
| 52 – Redeposit             | Increments each time a redeposit item is keyed                                                                         |
| 53 – Waived UCF Charge     | Increments when UCF items are worked and the fee is waived. (whole dollar only ex : a fee of \$17.50 would be \$17.00) |
| 54 – UCF Charge            | Similar to item #53 but will be incremented by the exact amount of the fee dollars and cents.                          |