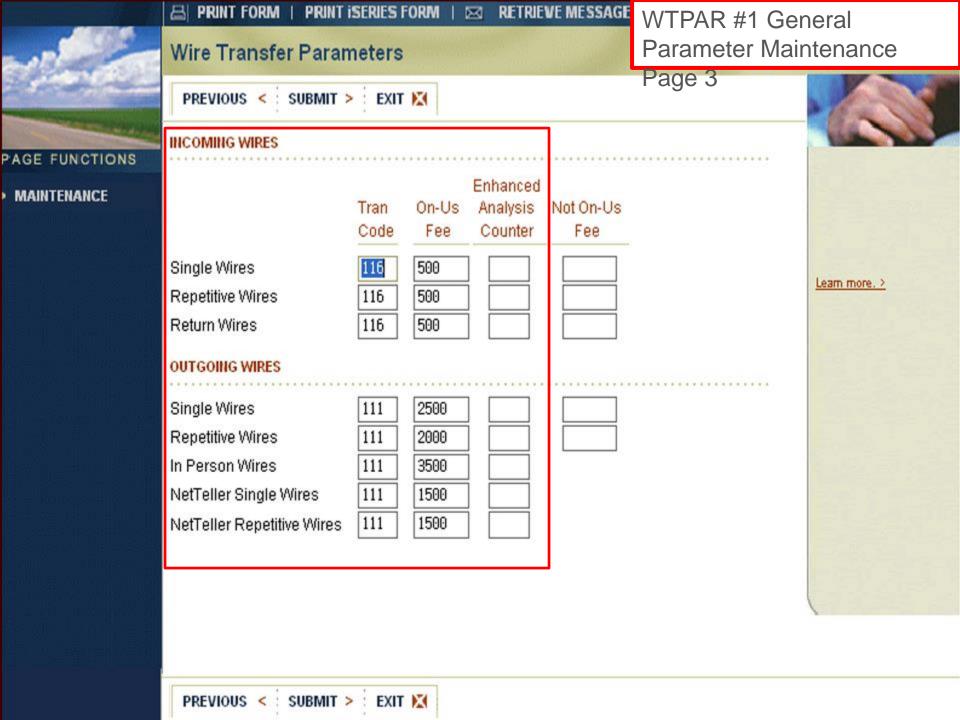

ack item is keyed                                                                       |
| 51 – Charge Back Fee       | Increments each time a charge back item is keyed                                                                       |
| 52 – Redeposit             | Increments each time a redeposit item is keyed                                                                         |
| 53 – Waived UCF Charge     | Increments when UCF items are worked and the fee is waived. (whole dollar only ex : a fee of \$17.50 would be \$17.00) |
| 54 – UCF Charge            | Similar to item #53 but will be incremented by the exact amount of the fee dollars and cents.                          |









## **Interfaced Counters/Items**



## **ACH**











### **NetTeller**





## Wires









#### Vertex

- Set up EAA counter for coin and/or currency on DDAAPAR, be sure to set number/amount to number.
- Attach to the appropriate accounts
- Send a case to vertex to assist in setting up parameters to automatically bump as coin/currency transactions are created.
   Be sure to provide the item numbers in the case.

### **External Item Counter Files**





# Selecting Items for Charging















# **Grouping Items for the Analysis Statement**



















PAGE FUNCTIONS

Required Balances

PREVIOUS <

REQUIRED

BALANCES

SUBMIT > :

EXIT X

MAINTENANCE



PRICE

CHARGE

ACTIVITY

# Custom Pricing at the Account Level

















## Manually Incrementing Items

- Before end of cycle
- After end of cycle
  - Example : analysis is processed monthly items can be i