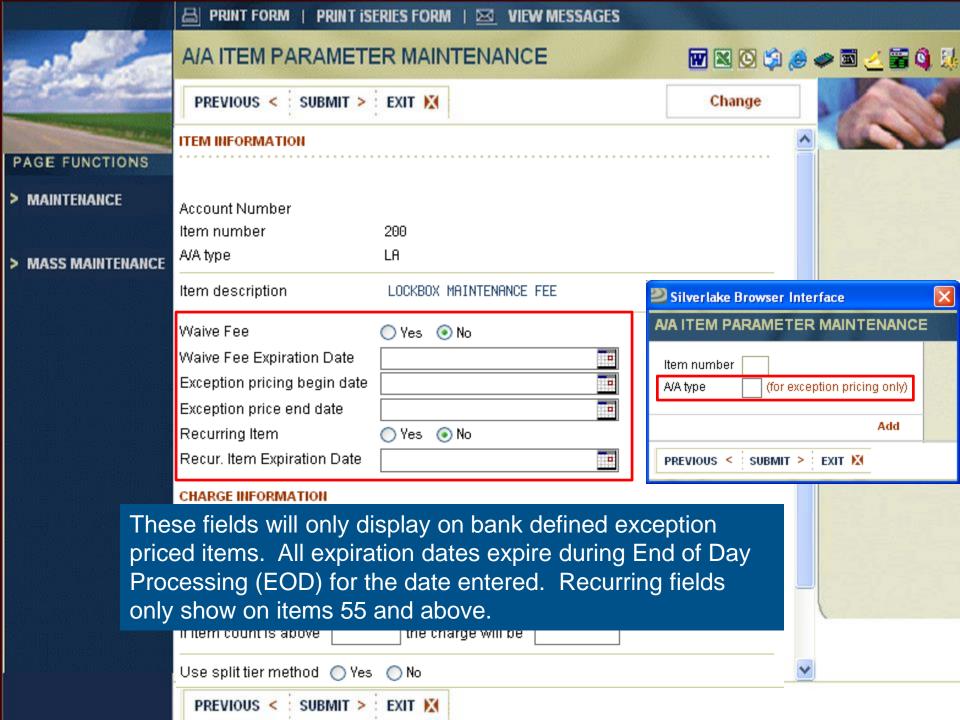

### **Item Parameter Maintenance**

DDAAPAR, Option 1

PREVIOUS < : SUBMIT > : EXIT

#### A/A Item Parameter File Maintenance

DDAAPAR #1 Item Parameter

Maintenance

All previously defined items will be displayed on the above screen. A "position to" field is provided to allow the user to search for a specific entry. The following options are available: Change - This option will allow you to change an already existing item parameter. The screen shown when this option is selected is the same as the screen shown in the screen described in the following section detailing

Leam more. >

the "Add" option.

Previous 📤 :

More =