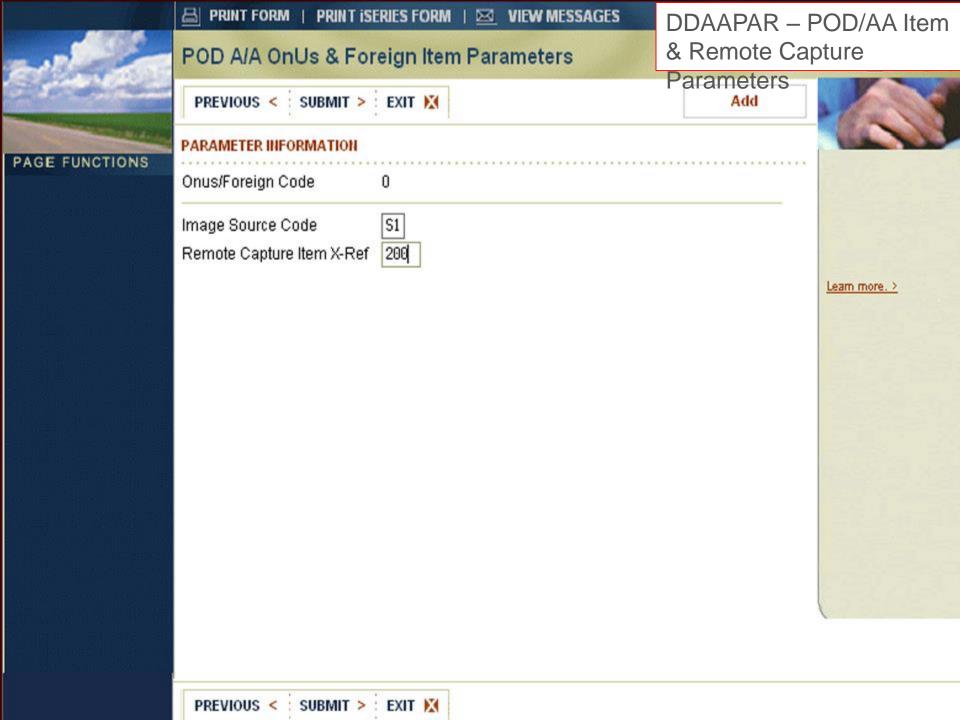

### **Item Parameter Maintenance**

DDAAPAR, Option 1

PREVIOUS < : SUBMIT > : EXIT

#### A/A Item Parameter File Maintenance

DDAAPAR #1 Item Parameter

Maintenance

All previously defined items will be displayed on the above screen. A "position to" field is provided to allow the user to search for a specific entry. The following options are available: Change - This option will allow you to change an already existing item parameter. The screen shown when this option is selected is the same as the screen shown in the screen described in the following section detailing