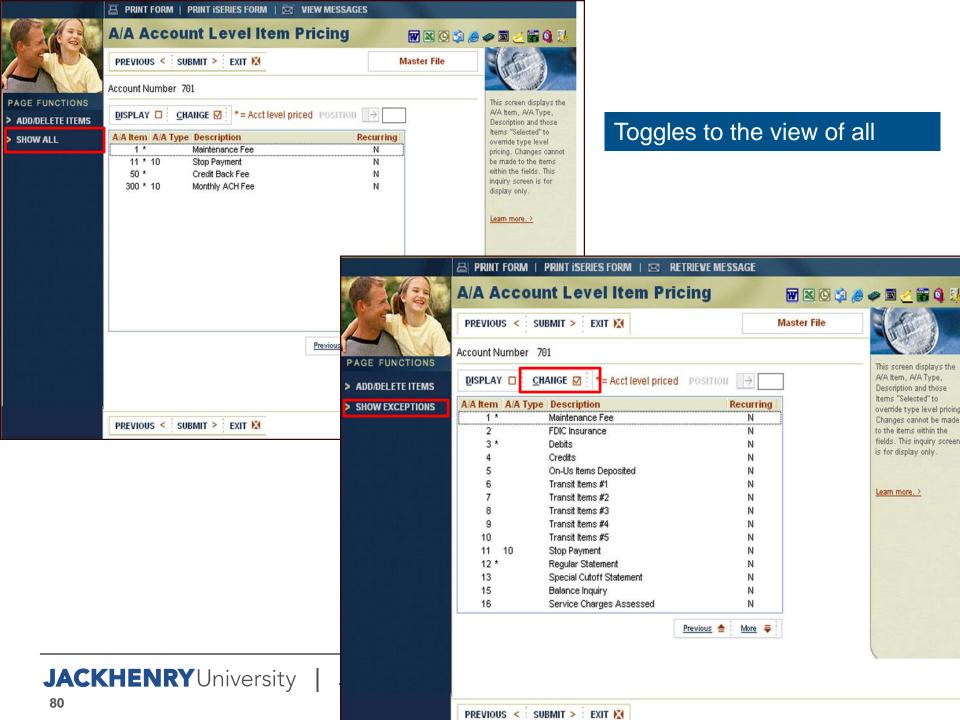

cents.                          |









## **Interfaced Counters/Items**



## **ACH**











### **NetTeller**





## Wires









#### Vertex

- Set up EAA counter for coin and/or currency on DDAAPAR, be sure to set number/amount to number.
- Attach to the appropriate accounts
- Send a case to vertex to assist in setting up parameters to automatically bump as coin/currency transactions are created.
   Be sure to provide the item numbers in the case.

### **External Item Counter Files**





# Selecting Items for Charging















# **Grouping Items for the Analysis Statement**



















PAGE FUNCTIONS

Required Balances

PREVIOUS <

REQUIRED

BALANCES

SUBMIT > :

EXIT X

MAINTENANCE



PRICE

CHARGE

ACTIVITY

# Custom Pricing at the Account Level

















## Manually Incrementing Items

- Before end of cycle
- After end of cycle
  - Example : analysis is processed monthly items can be incremented throughout the month or after the month end.







#### INDIVIDUAL SUMMARY ANALYSIS

2,888.22-

| Rick E Ball                                                                                                                                                  |                   |                  | 2.1.22     |                                             |                             | •       |  |                |                  |          |    |           |     |
|--------------------------------------------------------------------------------------------------------------------------------------------------------------|-------------------|---