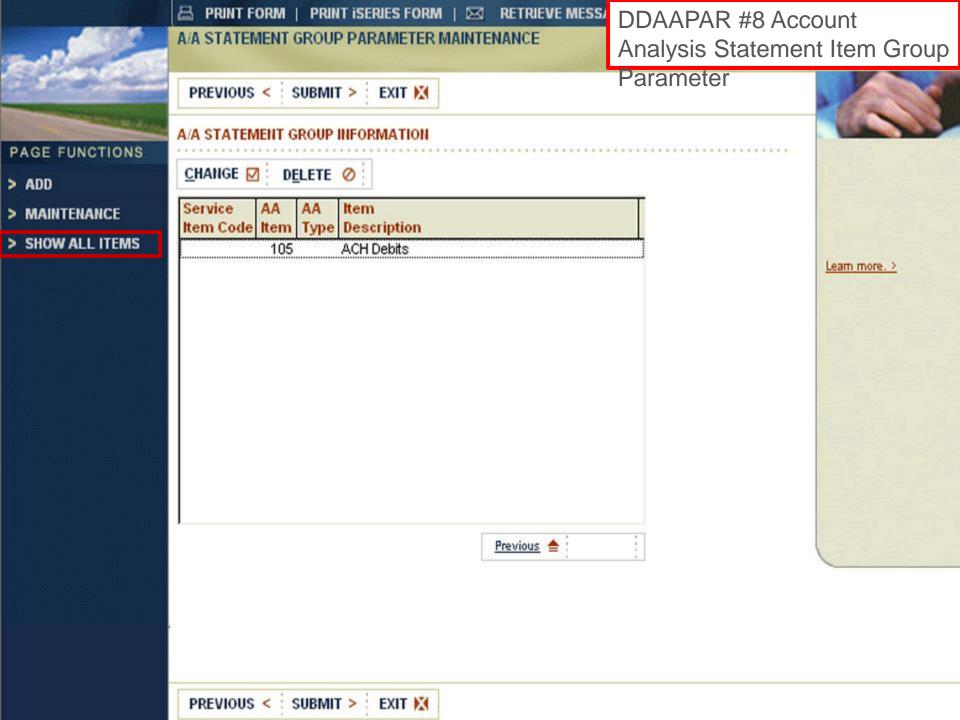

# **Grouping Items for the Analysis Statement**

PAGE FUNCTIONS

Required Balances

PREVIOUS <

REQUIRED

BALANCES

SUBMIT > :

EXIT X