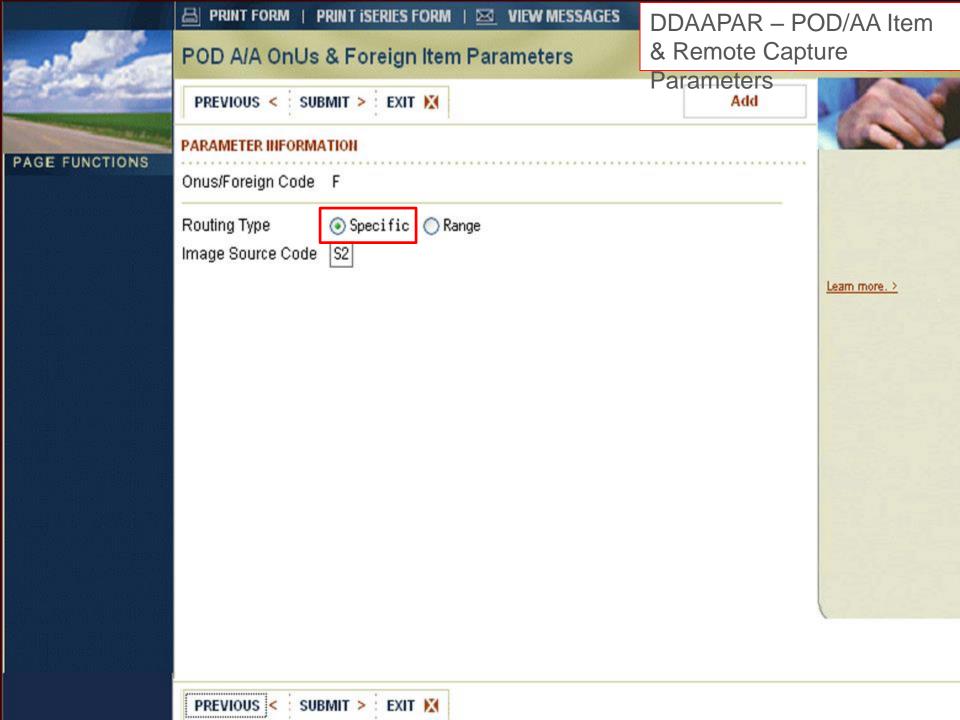

### **Item Parameter Maintenance**

DDAAPAR, Option 1

PREVIOUS < : SUBMIT > : EXIT

#### A/A Item Parameter File Maintenance

DDAAPAR #1 Item Parameter

Maintenance

All previously defined items will be displayed on the above screen. A "position to" field is provided to allow the user to search for a specific entry. The following options are available: Change - This option will allow you to change an already existing item parameter. The screen shown when this option is selected is the same as the screen shown in the screen described in the following section detailing