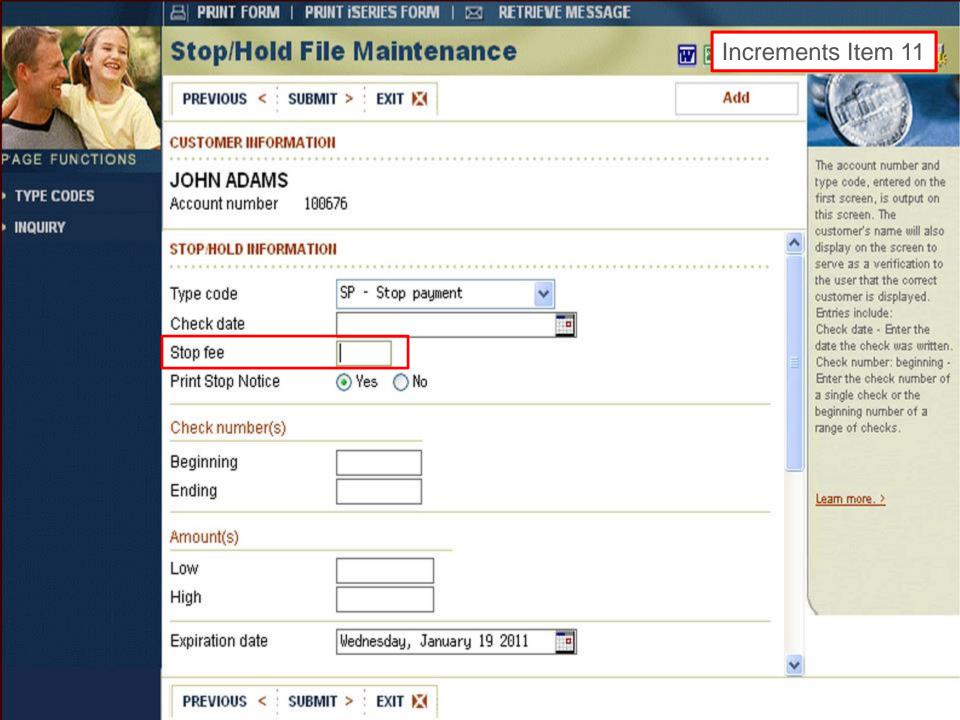

3 – Debits

4 - Credits

Item # and Description

| Item # and Description             | What increments the item                                                                                                                                |
|------------------------------------|---------------------------------------------------------------------------------------------------------------------------------------------------------|
| 5 – On us items deposited          | Items deposited with the bank's routing number.                                                                                                         |
| 6 thru 10 – transit items 1 thru 5 | Transit item buckets 1 – 5 are defined on DDAAPAR option 6 – POD/AA transit item parameter.                                                             |
| 11 – Stop Payments                 | Automatically bumped when a new stop payment is entered and the stop fee is waived. If the fee is charged on the stop payment it, does not pass to A/A. |
| 12 – Regular Statement             | Passes a counter to analysis when the DDA statement has cycled. (when a DD7600 drops)                                                                   |
| 13 – Special Cutoff Statement      | Bumped when a special cutoff statement is requested                                                                                                     |