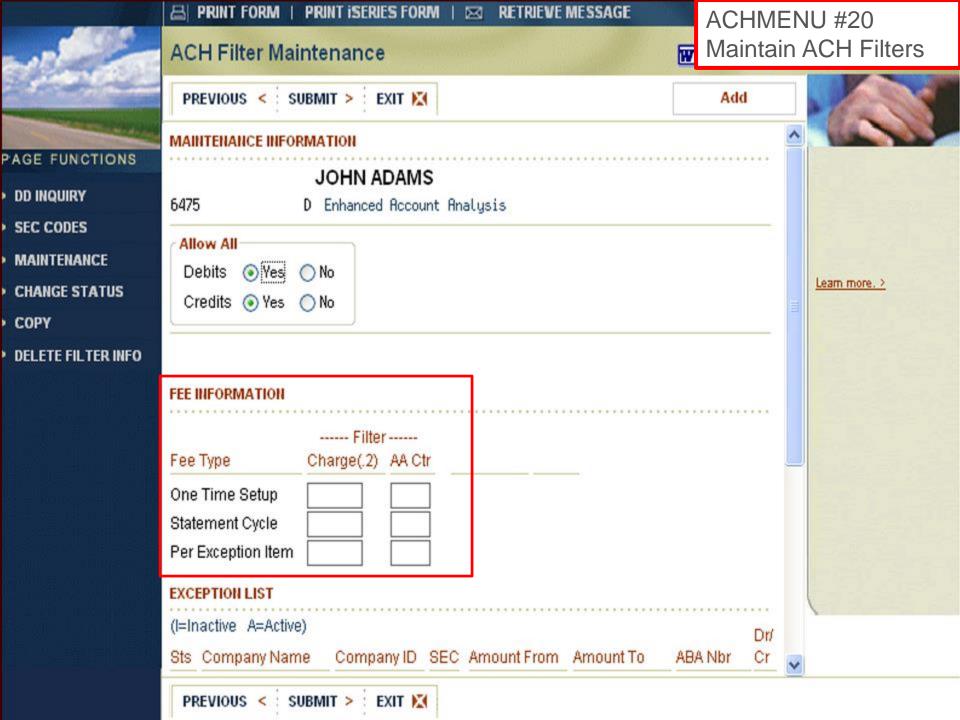

e       | Increments each time a credit back item is keyed                                                                       |
| 51 – Charge Back Fee       | Increments each time a charge back item is keyed                                                                       |
| 52 – Redeposit             | Increments each time a redeposit item is keyed                                                                         |
| 53 – Waived UCF Charge     | Increments when UCF items are worked and the fee is waived. (whole dollar only ex : a fee of \$17.50 would be \$17.00) |
| 54 – UCF Charge            | Similar to item #53 but will be incremented by the exact amount of the fee dollars and cents.                          |









## **Interfaced Counters/Items**



## **ACH**











### **NetTeller**





## Wires









#### Vertex

- Set up EAA counter for coin and/or currency on DDAAPAR, be sure to set number/amount to number.
- Attach to the appropriate accounts
- Send a case to vertex to assist in setting up parameters to automatically bump as coin/currency transactions are created.
   Be sure to provide the item numbers in the case.

### **External Item Counter Files**





# Selecting Items for Charging















# **Grouping Items for the Analysis Statement**



















PAGE FUNCTIONS

Required Balances

PREVIOUS <

REQUIRED

BALANCES

SUBMIT > :

EXIT X

MAINTENANCE



PRICE

CHARGE

ACTIVITY

# Custom Pricing at the Account Level

















## Manually Incrementing Items

- Before end of cycle
- After end of cycle
  - Example : ana