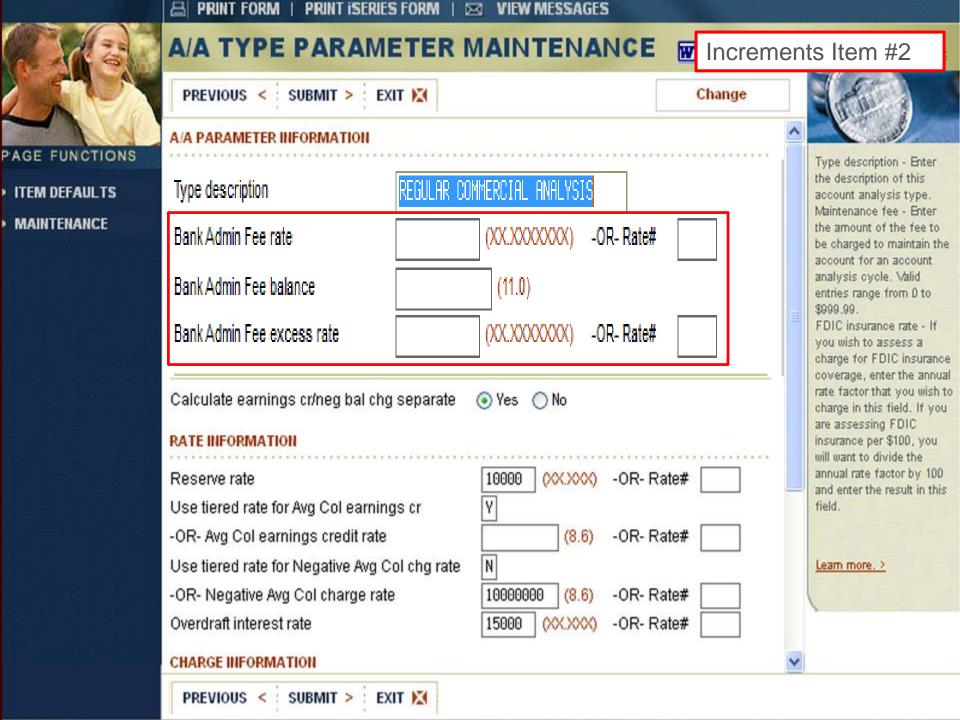

# 1 – Maintenance Fee Pulls in the maintenance fee as defined in the item level. 2 - Bank Admin Fee Pulls in the rate defined (if any) in the A/A Type parameter.

What increments the item

Bumped by the +, -, or B on the DDA transaction codes.

3 – Debits

4 - Credits

Item # and Description

| Item # and Description             | What increments the item                                                                                                                                |
|------------------------------------|---------------------------------------------------------------------------------------------------------------------------------------------------------|
| 5 – On us items deposited          | Items deposited with the bank's routing number.                                                                                                         |
| 6 thru 10 – transit items 1 thru 5 | Transit item buckets 1 – 5 are defined on DDAAPAR option 6 – POD/AA transit item parameter.                                                             |
| 11 – Stop Payments                 | Automatically bumped when a new stop payment is entered and the stop fee is waived. If the fee is charged on the stop payment it, does not pass to A/A. |
| 12 – Regular Statement             | Passes a counter to analysis when the DDA statement has cycled. (when a DD7600 drops)                                                                   |
| 13 – Special Cutoff Statement      | Bumped when a special cutoff statement is requested                                                                                                     |