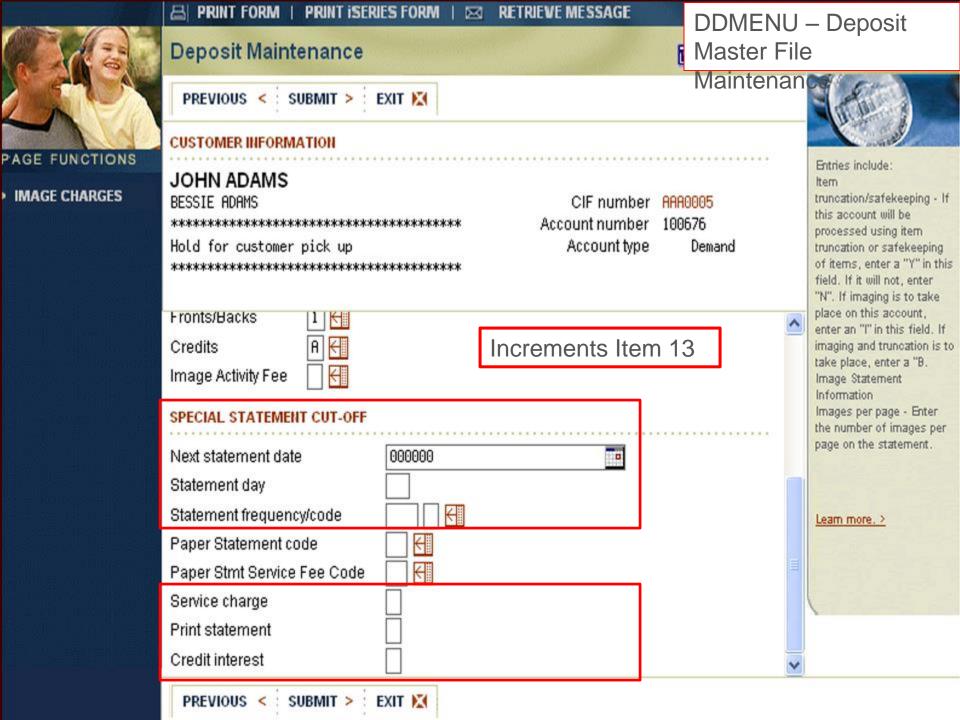

3 – Debits

4 - Credits

Item # and Description

| Item # and Description             | What increments the item                                                                                                                                |
|------------------------------------|---------------------------------------------------------------------------------------------------------------------------------------------------------|
| 5 – On us items deposited          | Items deposited with the bank's routing number.                                                                                                         |
| 6 thru 10 – transit items 1 thru 5 | Transit item buckets 1 – 5 are defined on DDAAPAR option 6 – POD/AA transit item parameter.                                                             |
| 11 – Stop Payments                 | Automatically bumped when a new stop payment is entered and the stop fee is waived. If the fee is charged on the stop payment it, does not pass to A/A. |
| 12 – Regular Statement             | Passes a counter to analysis when the DDA statement has cycled. (when a DD7600 drops)                                                                   |
| 13 – Special Cutoff Statement      | Bumped when a special cutoff statement is requested                                                                                                     |

| Item # and Description        | What increments the item                                                                                               |
|-------------------------------|------------------------------------------------------------------------------------------------------------------------|
| 14 – Waived NSF Charges       | Increments when NSF items are worked and the fee is waived. (whole dollar only ex : a fee of \$17.50 would be \$17.00) |
| 15 – Balance Inquiry          | When selected to charge from deposit account inquiry.                                                                  |
| 16 – Service Charges Assessed | Controlled at the type level this would pass the regular service charge from the DDA side to analysis.                 |
| 17 – Interest Paid            | Controlled at the type level this will pass the amount of interest paid to analysis as a charge.                       |
| 18 – Overdraft Interest       | This value accumulates throughout the cycle based on negative collected balance.                                       |