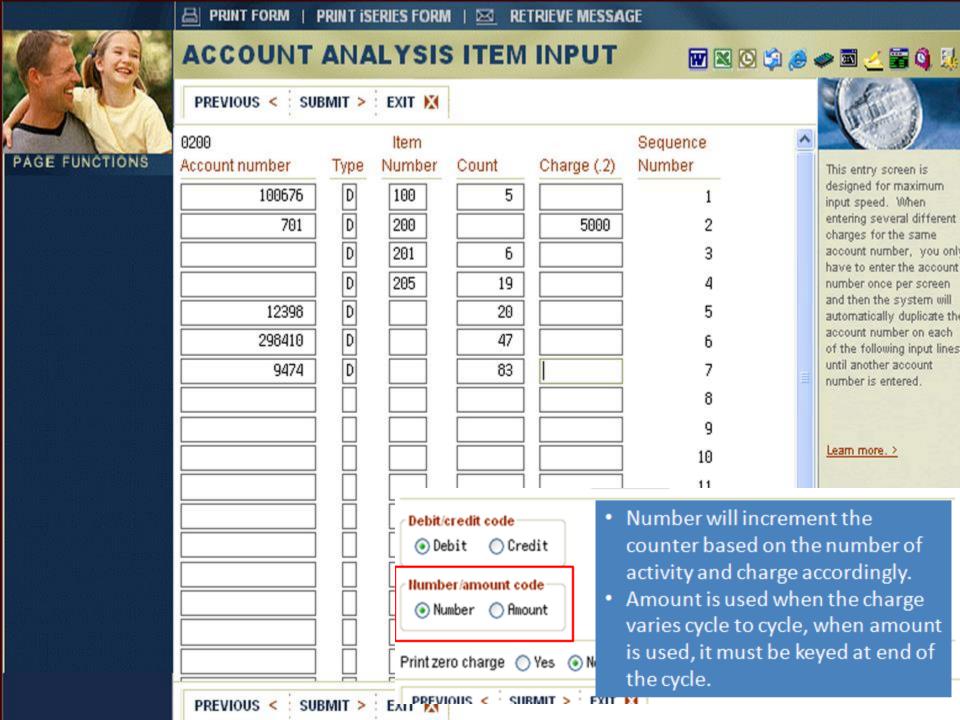

# 1 – Maintenance Fee Pulls in the maintenance fee as defined in the item level. 2 - Bank Admin Fee Pulls in the rate defined (if any) in the A/A Type parameter.

What increments the item

Bumped by the +, -, or B on the DDA transaction codes.

3 – Debits

4 - Credits

Item # and Description

| Item # and Description             | What increments the item                                                                                                                                |
|------------------------------------|---------------------------------------------------------------------------------------------------------------------------------------------------------|
| 5 – On us items deposited          | Items deposited with the bank's routing number.                                                                                                         |
| 6 thru 10 – transit items 1 thru 5 | Transit item buckets 1 – 5 are defined on DDAAPAR option 6 – POD/AA transit item parameter.                                                             |
| 11 – Stop Payments                 | Automatically bumped when a new stop payment is entered and the stop fee is waived. If the fee is charged on the stop payment it, does not pass to A/A. |
| 12 – Regular Statement             | Passes a counter to analysis when the DDA statement has cycled. (when a DD7600 drops)                                                                   |
| 13 – Special Cutoff Statement      | Bumped when a special cutoff statement is requested                                                                                                     |

| Item # and Description        | What increments the item                                                                                               |
|-------------------------------|------------------------------------------------------------------------------------------------------------------------|
| 14 – Waived NSF Charges       | Increments when NSF items are worked and the fee is waived. (whole dollar only ex : a fee of \$17.50 would be \$17.00) |
| 15 – Balance Inquiry          | When selected to charge from deposit account inquiry.                                                                  |
| 16 – Service Charges Assessed | Controlled at the type level this would pass the regular service charge from the DDA side to analysis.                 |
| 17 – Interest Paid            | Controlled at the type level this will pass the amount of interest paid to analysis as a charge.                       |
| 18 – Overdraft Interest       | This value accumulates throughout the cycle based on negative collected balance.                                       |

| Item # and Description     | hat increments the item                                                                                                |
|----------------------------|------------------------------------------------------------------------------------------------------------------------|
| 19 thru 25 – Account Recon | Automatically monitor various Account Recon activity if used but bank defined items can be created if desired.         |
| 42 – NSF Charge            | Similar to item #14 but will be incremented by the exact amount of the fee dollars and cents.                          |
| 50 – Credit Back Fee       | Increments each time a credit back item is keyed                                                                       |
| 51 – Charge Back Fee       | Increments each time a charge back item is keyed                                                                       |
| 52 – Redeposit             | Increments each time a redeposit item is keyed                                                                         |
| 53 – Waived UCF Charge     | Increments when UCF items are worked and the fee is waived. (whole dollar only ex : a fee of \$17.50 would be \$17.00) |
| 54 – UCF Charge            | Similar to item #53 but will be incremented by the exact amount of the fee dollars and cents.                          |