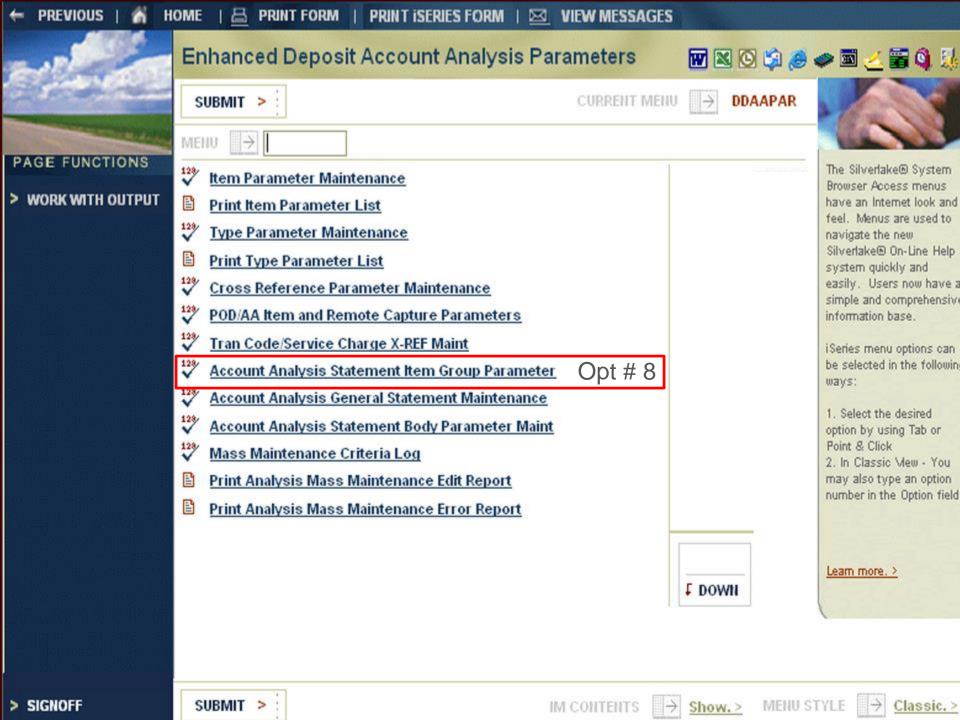

# **Grouping Items for the Analysis Statement**

PAGE FUNCTIONS

Required Balances

PREVIOUS <

REQUIRED

BALANCES

SUBMIT > :

EXIT X