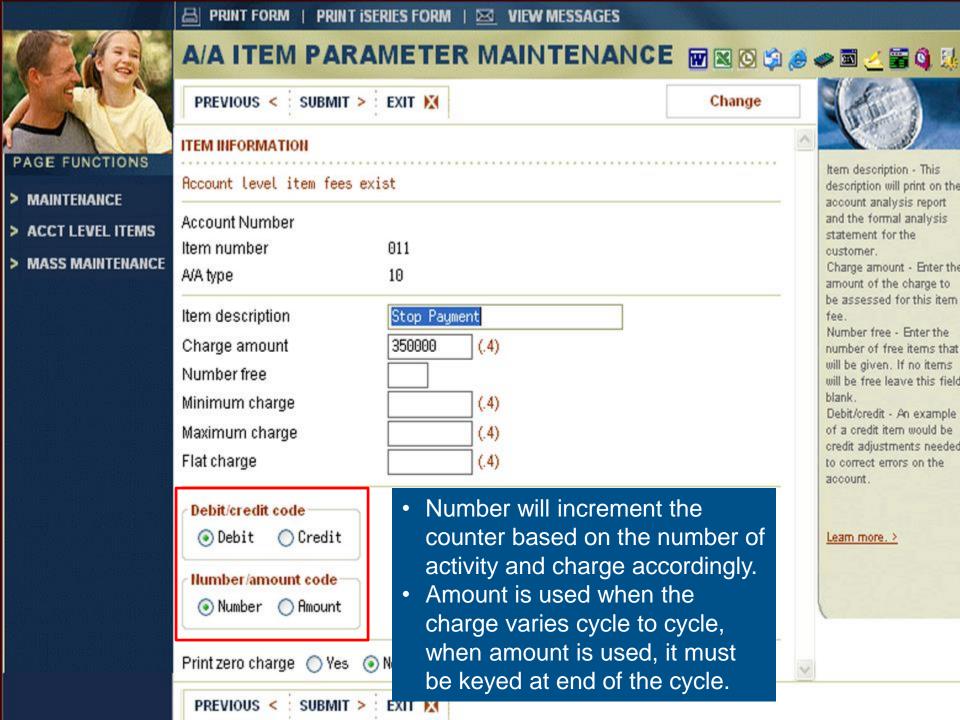

#### A/A Item Parameter File Maintenance

DDAAPAR #1 Item Parameter

Maintenance

All previously defined items will be displayed on the above screen. A "position to" field is provided to allow the user to search for a specific entry. The following options are available: Change - This option will allow you to change an already existing item parameter. The screen shown when this option is selected is the same as the screen shown in the screen described in the following section detailing

Leam more. >

the "Add" option.

Previous 📤 :

More =