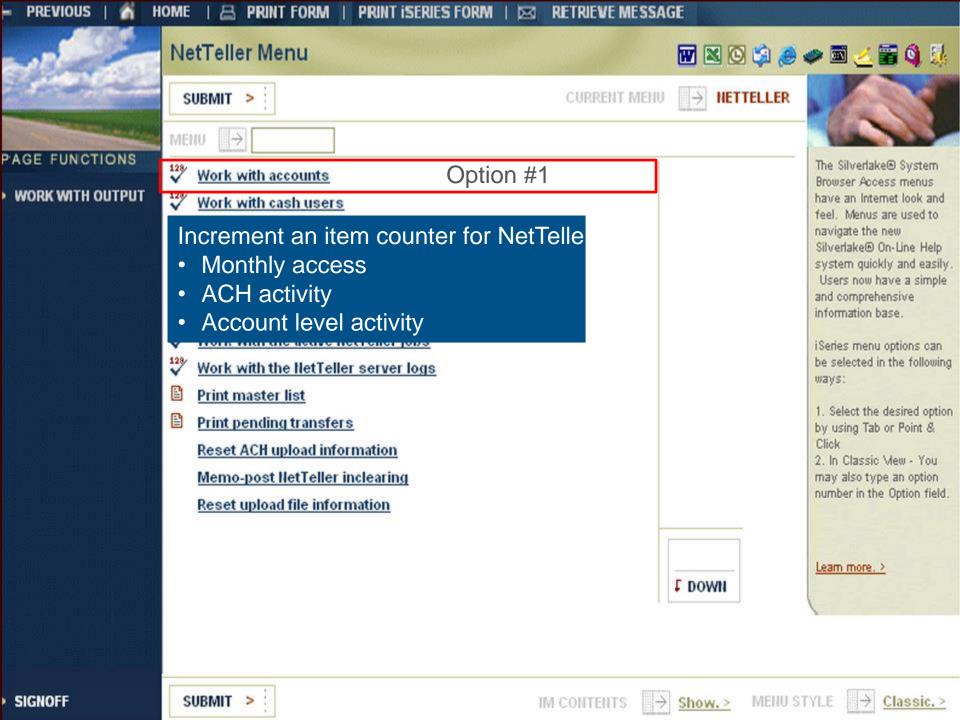

ime a credit back item is keyed                                                                       |
| 51 – Charge Back Fee       | Increments each time a charge back item is keyed                                                                       |
| 52 – Redeposit             | Increments each time a redeposit item is keyed                                                                         |
| 53 – Waived UCF Charge     | Increments when UCF items are worked and the fee is waived. (whole dollar only ex : a fee of \$17.50 would be \$17.00) |
| 54 – UCF Charge            | Similar to item #53 but will be incremented by the exact amount of the fee dollars and cents.                          |









## **Interfaced Counters/Items**



## **ACH**











### **NetTeller**





## Wires









#### Vertex

- Set up EAA counter for coin and/or currency on DDAAPAR, be sure to set number/amount to number.
- Attach to the appropriate accounts
- Send a case to vertex to assist in setting up parameters to automatically bump as coin/currency transactions are created.
   Be sure to provide the item numbers in the case.

### **External Item Counter Files**





# Selecting Items for Charging















# **Grouping Items for the Analysis Statement**



















PAGE FUNCTIONS

Required Balances

PREVIOUS <

REQUIRED

BALANCES

SUBMIT > :

EXIT X

MAINTENANCE



PRICE

CHARGE

ACTIVITY

# Custom Pricing at the Account Level

















## Manually Incrementing Items

- Before end of cycle
- After end of cycle
  - Example : analysis is processed monthly