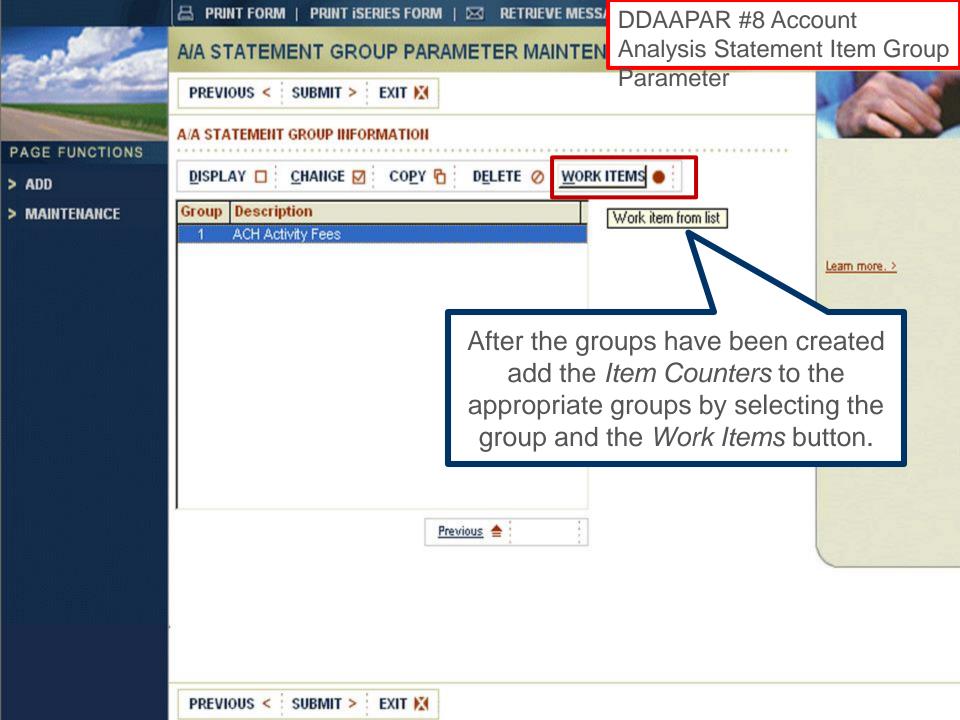

# **Grouping Items for the Analysis Statement**

PAGE FUNCTIONS

Required Balances

PREVIOUS <

REQUIRED

BALANCES

SUBMIT > :

EXIT X