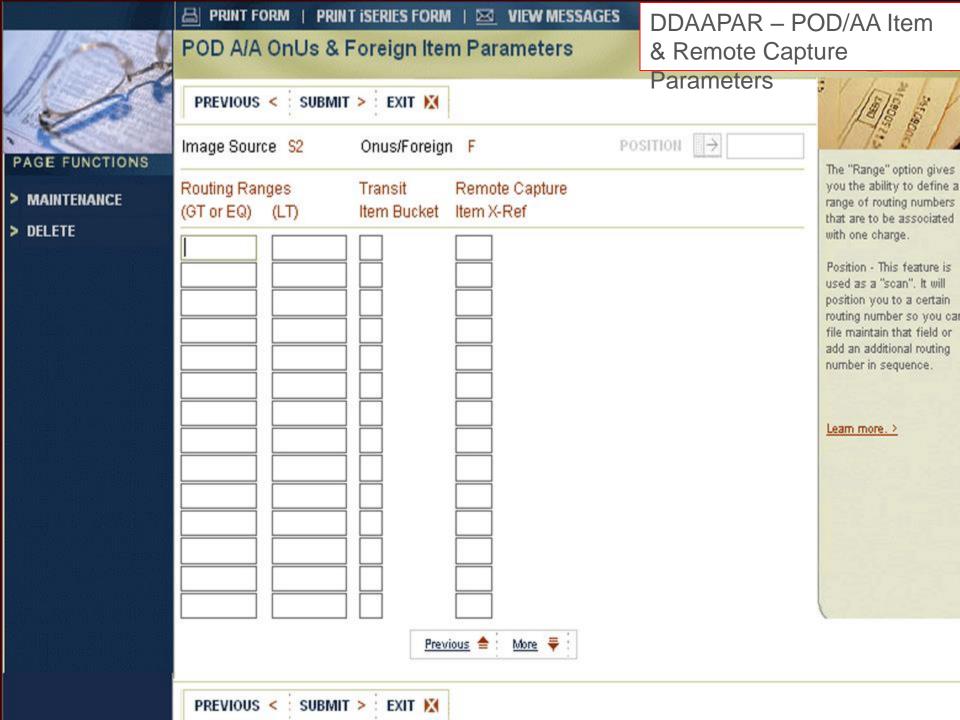

#### A/A Item Parameter File Maintenance

DDAAPAR #1 Item Parameter

Maintenance

All previously defined items will be displayed on the above screen. A "position to" field is provided to allow the user to search for a specific entry. The following options are available: Change - This option will allow you to change an already existing item parameter. The screen shown when this option is selected is the same as the screen shown in the screen described in the following section detailing

Leam more. >

the "Add" option.

Previous 📤 :

More =