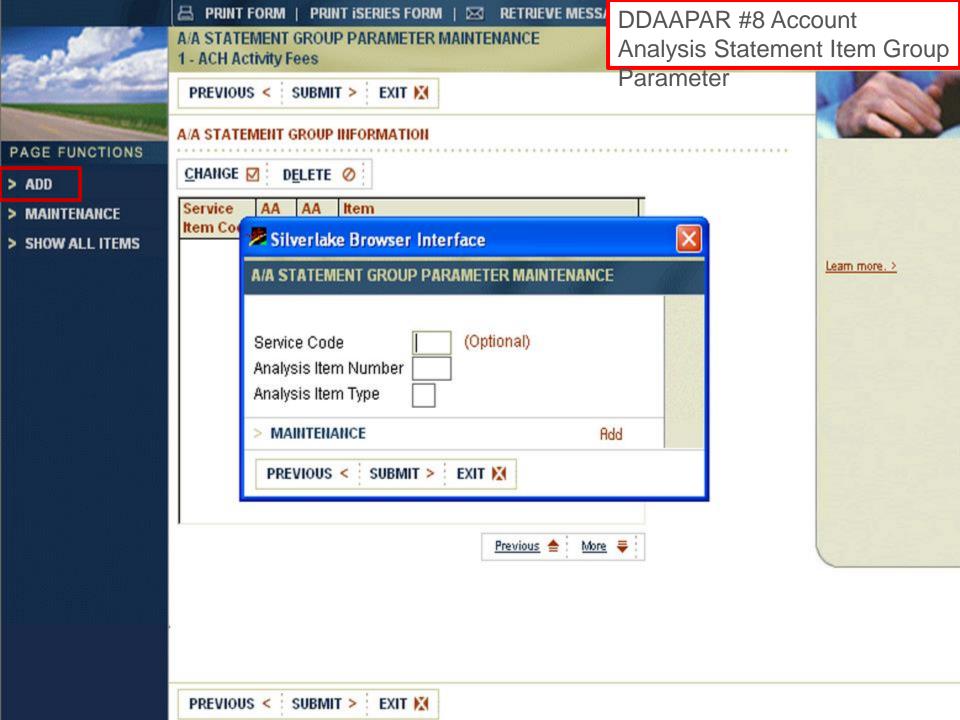

# **Grouping Items for the Analysis Statement**

PAGE FUNCTIONS

Required Balances

PREVIOUS <

REQUIRED

BALANCES

SUBMIT > :

EXIT X