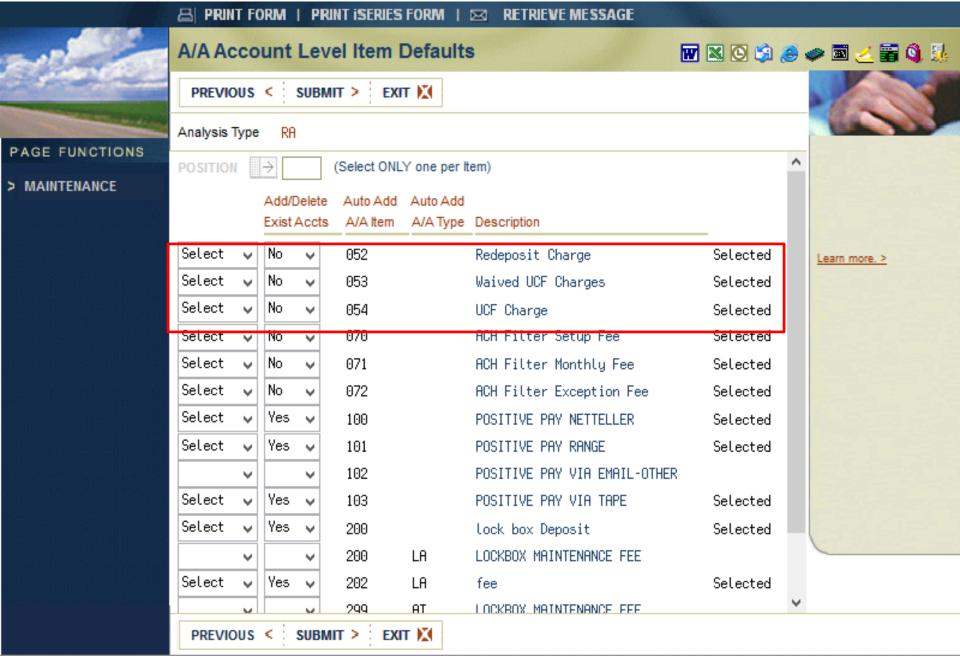

| Item # and Description     | hat increments the item                                                                                                |
|----------------------------|------------------------------------------------------------------------------------------------------------------------|
| 19 thru 25 – Account Recon | Automatically monitor various Account Recon activity if used but bank defined items can be created if desired.         |
| 42 – NSF Charge            | Similar to item #14 but will be incremented by the exact amount of the fee dollars and cents.                          |
| 50 – Credit Back Fee       | Increments each time a credit back item is keyed                                                                       |
| 51 – Charge Back Fee       | Increments each time a charge back item is keyed                                                                       |
| 52 – Redeposit             | Increments each time a redeposit item is keyed                                                                         |
| 53 – Waived UCF Charge     | Increments when UCF items are worked and the fee is waived. (whole dollar only ex : a fee of \$17.50 would be \$17.00) |
| 54 – UCF Charge            | Similar to item #53 but will be incremented by the exact amount of the fee dollars and cents.                          |