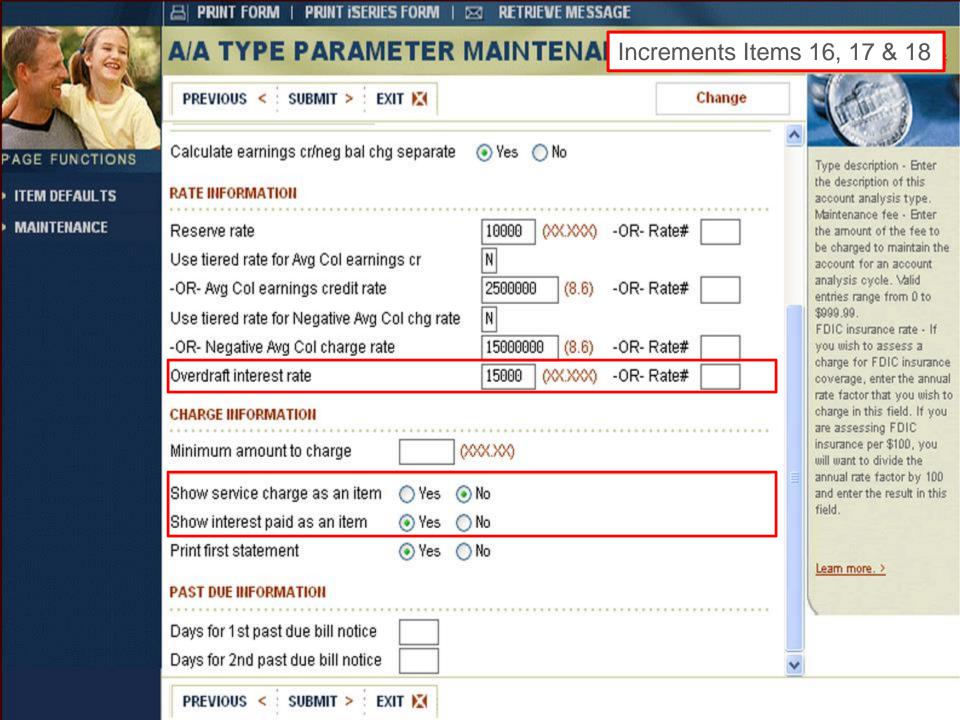

| Item # and Description        | What increments the item                                                                                               |
|-------------------------------|------------------------------------------------------------------------------------------------------------------------|
| 14 – Waived NSF Charges       | Increments when NSF items are worked and the fee is waived. (whole dollar only ex : a fee of \$17.50 would be \$17.00) |
| 15 – Balance Inquiry          | When selected to charge from deposit account inquiry.                                                                  |
| 16 – Service Charges Assessed | Controlled at the type level this would pass the regular service charge from the DDA side to analysis.                 |
| 17 – Interest Paid            | Controlled at the type level this will pass the amount of interest paid to analysis as a charge.                       |
| 18 – Overdraft Interest       | This value accumulates throughout the cycle based on negative collected balance.                                       |