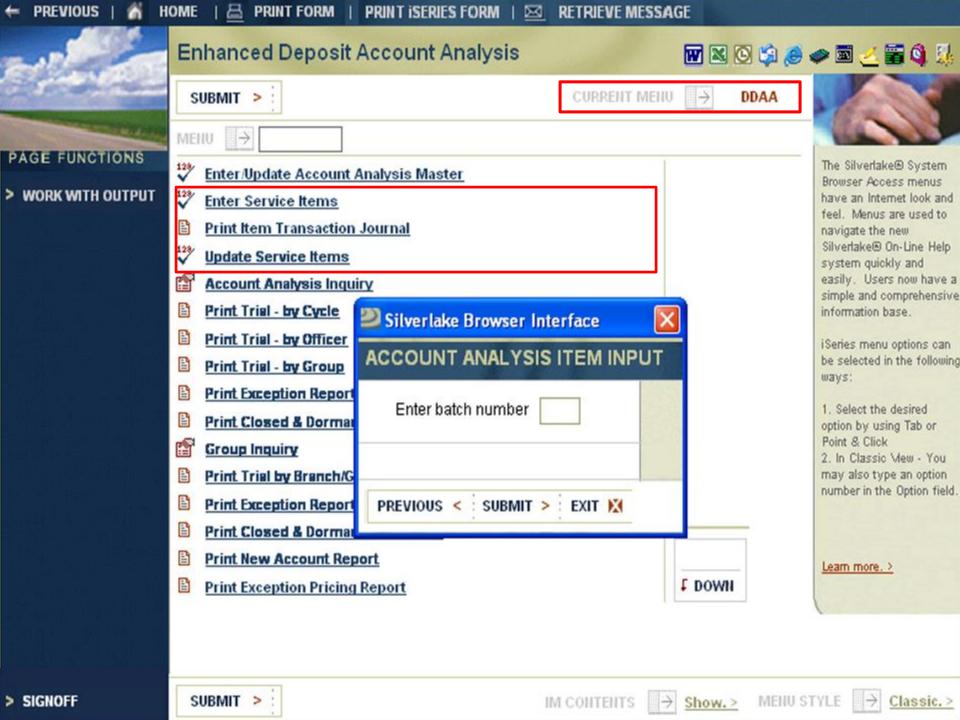

### **Item Parameter Maintenance**

DDAAPAR, Option 1

PREVIOUS < : SUBMIT > : EXIT

#### A/A Item Parameter File Maintenance

DDAAPAR #1 Item Parameter

Maintenance

All previously defined items will be displayed on the above screen. A "position to" field is provided to allow the user to search for a specific entry. The following options are available: Change - This option will allow you to change an already existing item parameter. The screen shown when this option is selected is the same as the screen shown in the screen described in the following section detailing