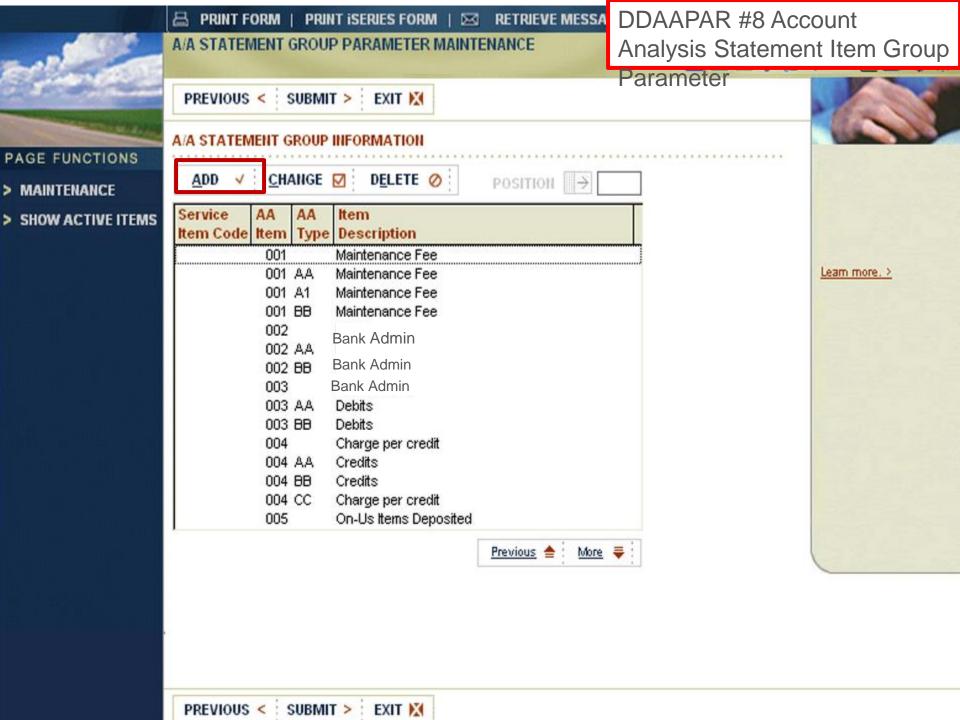

#### A/A Item Parameter File Maintenance

DDAAPAR #1 Item Parameter

Maintenance

All previously defined items will be displayed on the above screen. A "position to" field is provided to allow the user to search for a specific entry. The following options are available: Change - This option will allow you to change an already existing item parameter. The screen shown when this option is selected is the same as the screen shown in the screen described in the following section detailing

Leam more. >

the "Add" option.

Previous 📤 :

More =

# 1 – Maintenance Fee Pulls in the maintenance fee as defined in the item level. 2 - Bank Admin Fee Pulls in the rate defined (if any) in the A/A Type parameter.

What increments the item

Bumped by the +, -, or B on the DDA transaction codes.

3 – Debits

4 - Credits

Item # and Description

| Item # and Description             | What increments the item                                                                                                                                |
|------------------------------------|---------------------------------------------------------------------------------------------------------------------------------------------------------|
| 5 – On us items deposited          | Items deposited with the bank's routing number.                                                                                                         |
| 6 thru 10 – transit items 1 thru 5 | Transit item buckets 1 – 5 are defined on DDAAPAR option 6 – POD/AA transit item parameter.                                                             |
| 11 – Stop Payments                 | Automatically bumped when a new stop payment is entered and the stop fee is waived. If the fee is charged on the stop payment it, does not pass to A/A. |
| 12 – Regular Statement             | Passes a counter to analysis when the DDA statement has cycled. (when a DD7600 drops)                                                                   |
| 13 – Special Cutoff Statement      | Bumped when a special cutoff statement is requested                                                                                                     |

| Item # and Description        | What increments the item                                                                                               |
|-------------------------------|------------------------------------------------------------------------------------------------------------------------|
| 14 – Waived NSF Charges       | Increments when NSF items are worked and the fee is waived. (whole dollar only ex : a fee of \$17.50 would be \$17.00) |
| 15 – Balance Inquiry          | When selected to charge from deposit account inquiry.                                                                  |
| 16 – Service Charges Assessed | Controlled at the type level this would pass the regular service charge from the DDA side to analysis.                 |
| 17 – Interest Paid            | Controlled at the type level this will pass the amount of interest paid to analysis as a charge.                       |
| 18 – Overdraft Interest       | This value accumulates throughout the cycle based on negative collected balance.                                       |

| Item # and Description     | hat increments the item                                                                                                |
|----------------------------|------------------------------------------------------------------------------------------------------------------------|
| 19 thru 25 – Account Recon | Automatically monitor various Account Recon activity if used but bank defined items can be created if desired.         |
| 42 – NSF Charge            | Similar to item #14 but will be incremented by the exact amount of the fee dollars and cents.                          |
| 50 – Credit Back Fee       | Increments each time a credit back item is keyed                                                                       |
| 51 – Charge Back Fee       | Increments each time a charge back item is keyed                                                                       |
| 52 – Redeposit             | Increments each time a redeposit item is keyed                                                                         |
| 53 – Waived UCF Charge     | Increments when UCF items are worked and the fee is waived. (whole dollar only ex : a fee of \$17.50 would be \$17.00) |
| 54 – UCF Charge            | Similar to item #53 but will be incremented by the exact amount of the fee dollars and cents.                          |