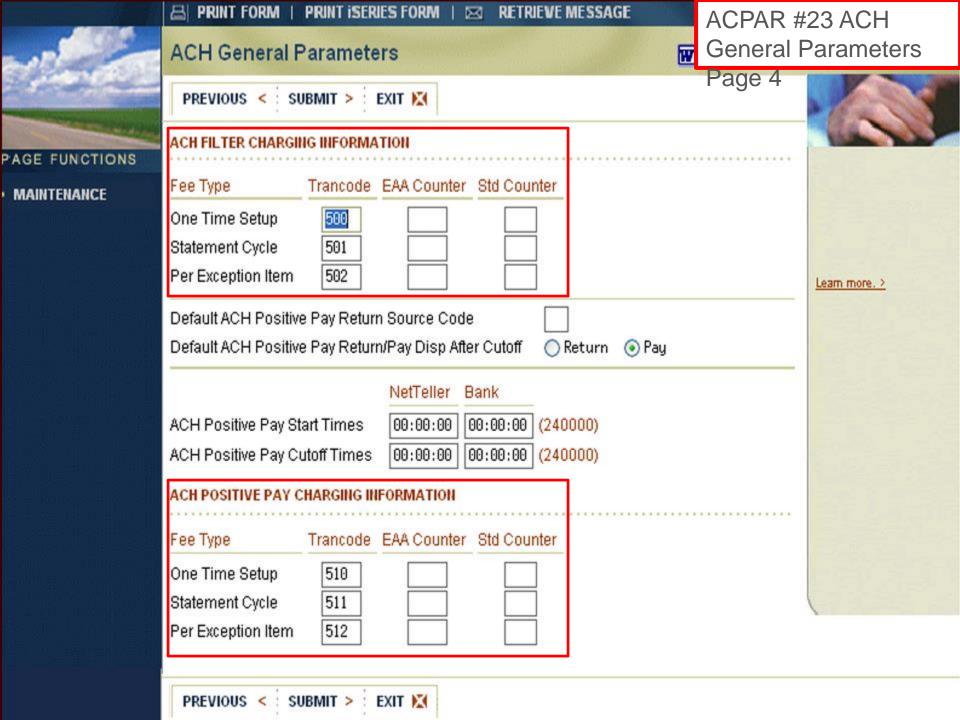

| Item # and Description     | hat increments the item                                                                                                |
|----------------------------|------------------------------------------------------------------------------------------------------------------------|
| 19 thru 25 – Account Recon | Automatically monitor various Account Recon activity if used but bank defined items can be created if desired.         |
| 42 – NSF Charge            | Similar to item #14 but will be incremented by the exact amount of the fee dollars and cents.                          |
| 50 – Credit Back Fee       | Increments each time a credit back item is keyed                                                                       |
| 51 – Charge Back Fee       | Increments each time a charge back item is keyed                                                                       |
| 52 – Redeposit             | Increments each time a redeposit item is keyed                                                                         |
| 53 – Waived UCF Charge     | Increments when UCF items are worked and the fee is waived. (whole dollar only ex : a fee of \$17.50 would be \$17.00) |
| 54 – UCF Charge            | Similar to item #53 but will be incremented by the exact amount of the fee dollars and cents.                          |