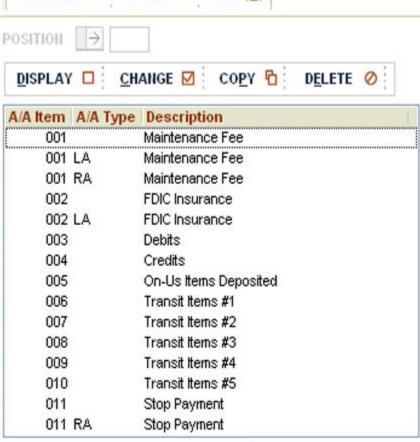

### **Item Parameter Maintenance**

DDAAPAR, Option 1

PREVIOUS < : SUBMIT > : EXIT

#### A/A Item Parameter File Maintenance

DDAAPAR #1 Item Parameter

Maintenance

All previously defined items will be displayed on the above screen. A "position to" field is provided to allow the user to search for a specific entry. The following options are available: Change - This option will allow you to change an already existing item parameter. The screen shown when this option is selected is the same as the screen shown in the screen described in the following section detailing