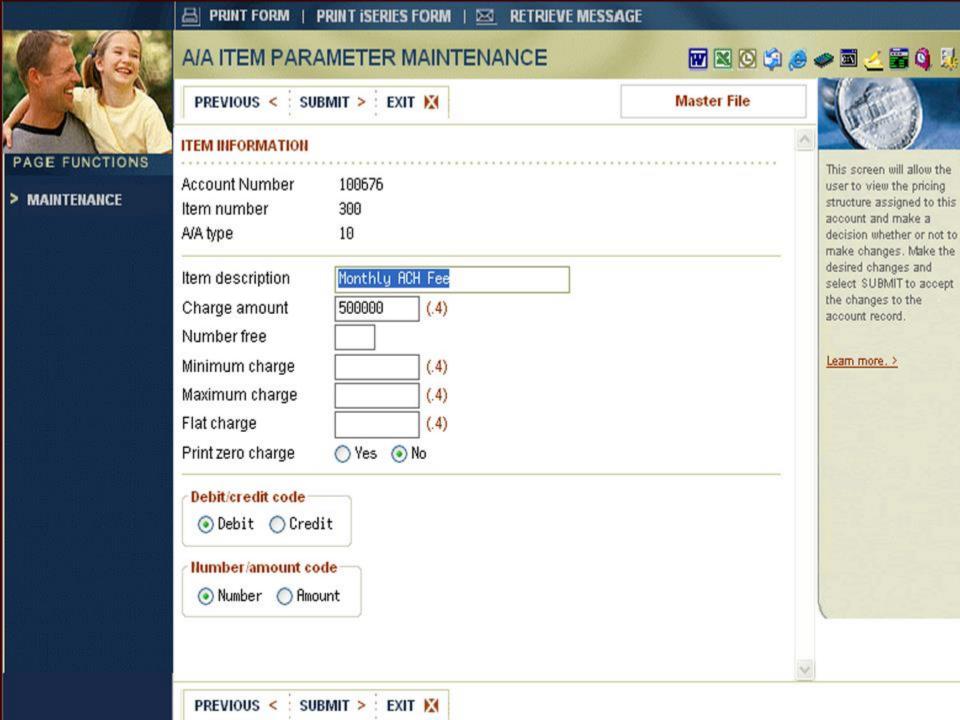

### **Item Parameter Maintenance**

DDAAPAR, Option 1

PREVIOUS < : SUBMIT > : EXIT

#### A/A Item Parameter File Maintenance

DDAAPAR #1 Item Parameter

Maintenance

All previously defined items will be displayed on the above screen. A "position to" field is provided to allow the user to search for a specific entry. The following options are available: Change - This option will allow you to change an already existing item parameter. The screen shown when this option is selected is the same as the screen shown in the screen described in the following section detailing