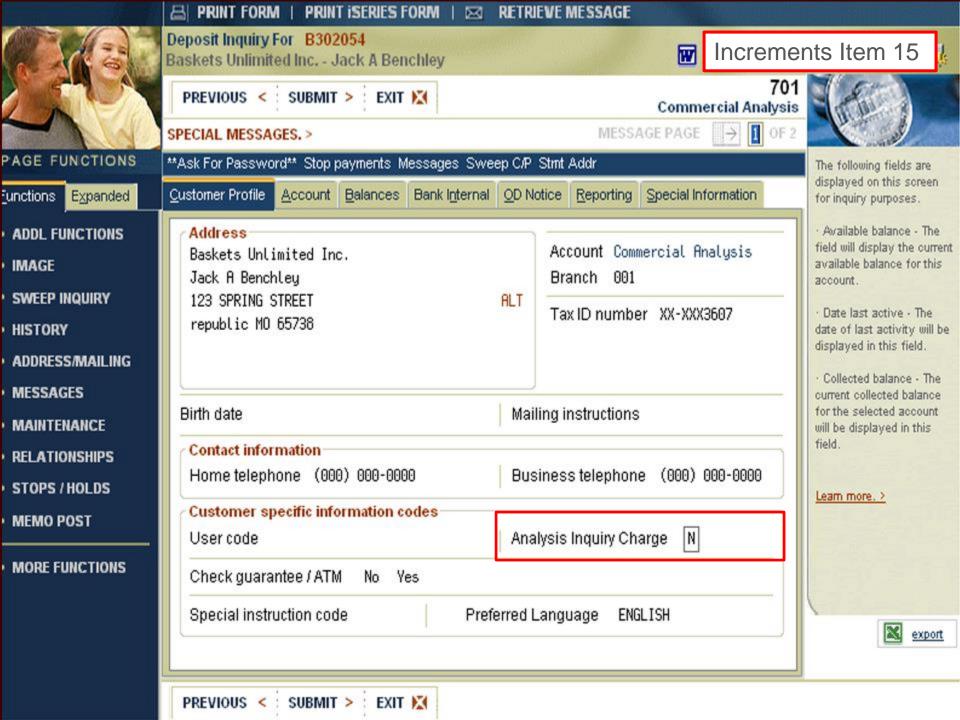

| Item # and Description        | What increments the item                                                                                               |
|-------------------------------|------------------------------------------------------------------------------------------------------------------------|
| 14 – Waived NSF Charges       | Increments when NSF items are worked and the fee is waived. (whole dollar only ex : a fee of \$17.50 would be \$17.00) |
| 15 – Balance Inquiry          | When selected to charge from deposit account inquiry.                                                                  |
| 16 – Service Charges Assessed | Controlled at the type level this would pass the regular service charge from the DDA side to analysis.                 |
| 17 – Interest Paid            | Controlled at the type level this will pass the amount of interest paid to analysis as a charge.                       |
| 18 – Overdraft Interest       | This value accumulates throughout the cycle based on negative collected balance.                                       |