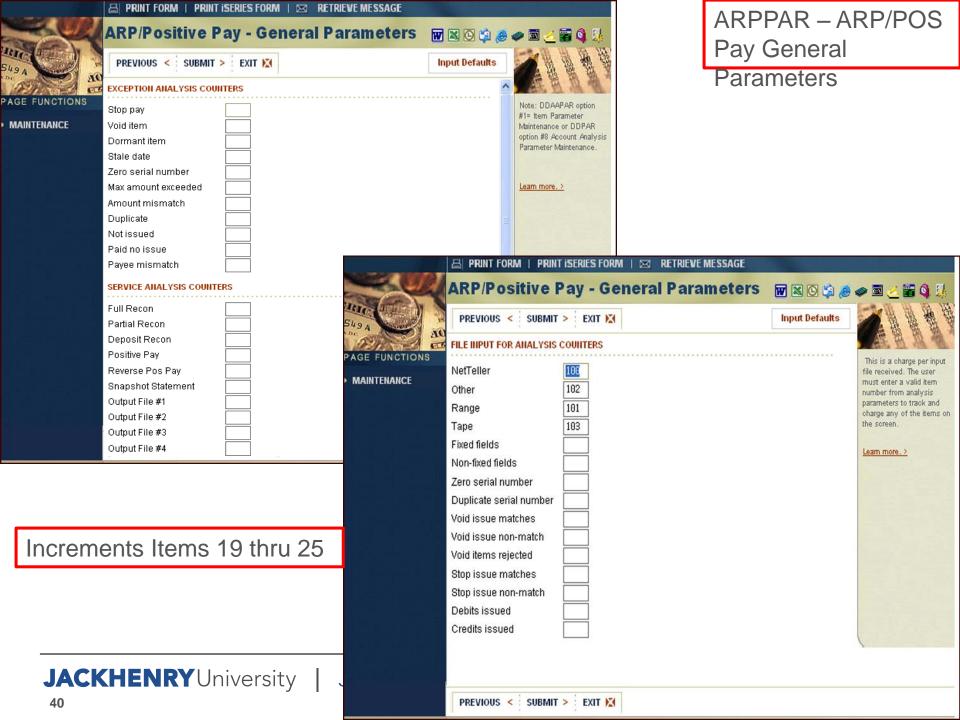

| Item # and Description     | hat increments the item                                                                                                |
|----------------------------|------------------------------------------------------------------------------------------------------------------------|
| 19 thru 25 – Account Recon | Automatically monitor various Account Recon activity if used but bank defined items can be created if desired.         |
| 42 – NSF Charge            | Similar to item #14 but will be incremented by the exact amount of the fee dollars and cents.                          |
| 50 – Credit Back Fee       | Increments each time a credit back item is keyed                                                                       |
| 51 – Charge Back Fee       | Increments each time a charge back item is keyed                                                                       |
| 52 – Redeposit             | Increments each time a redeposit item is keyed                                                                         |
| 53 – Waived UCF Charge     | Increments when UCF items are worked and the fee is waived. (whole dollar only ex : a fee of \$17.50 would be \$17.00) |
| 54 – UCF Charge            | Similar to item #53 but will be incremented by the exact amount of the fee dollars and cents.                          |