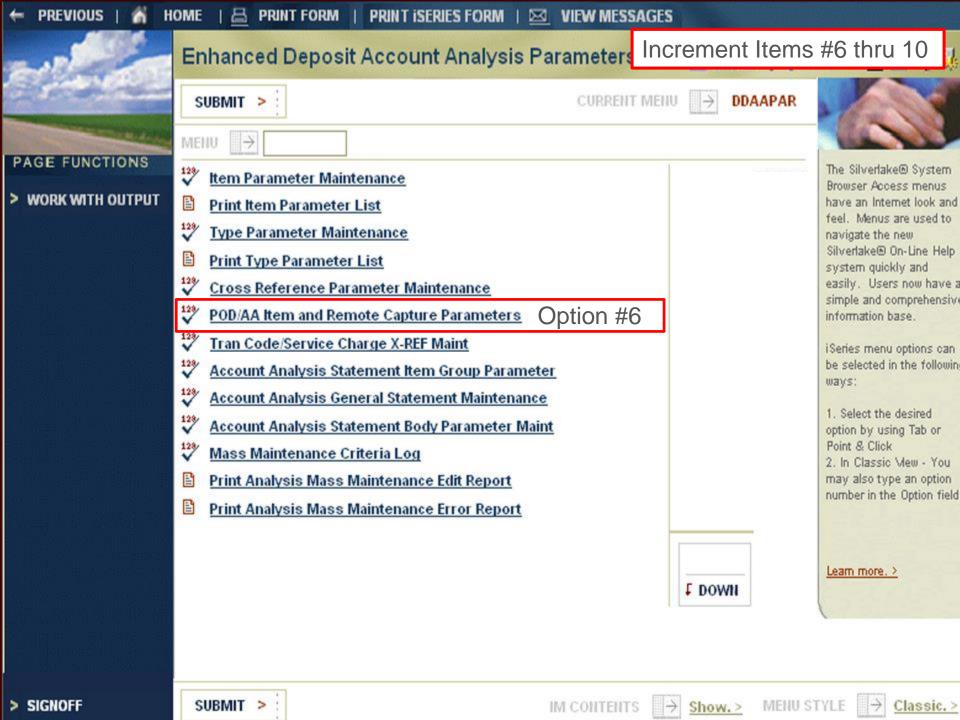

3 – Debits

4 - Credits

Item # and Description

| Item # and Description             | What increments the item                                                                                                                                |
|------------------------------------|---------------------------------------------------------------------------------------------------------------------------------------------------------|
| 5 – On us items deposited          | Items deposited with the bank's routing number.                                                                                                         |
| 6 thru 10 – transit items 1 thru 5 | Transit item buckets 1 – 5 are defined on DDAAPAR option 6 – POD/AA transit item parameter.                                                             |
| 11 – Stop Payments                 | Automatically bumped when a new stop payment is entered and the stop fee is waived. If the fee is charged on the stop payment it, does not pass to A/A. |
| 12 – Regular Statement             | Passes a counter to analysis when the DDA statement has cycled. (when a DD7600 drops)                                                                   |
| 13 – Special Cutoff Statement      | Bumped when a special cutoff statement is requested                                                                                                     |