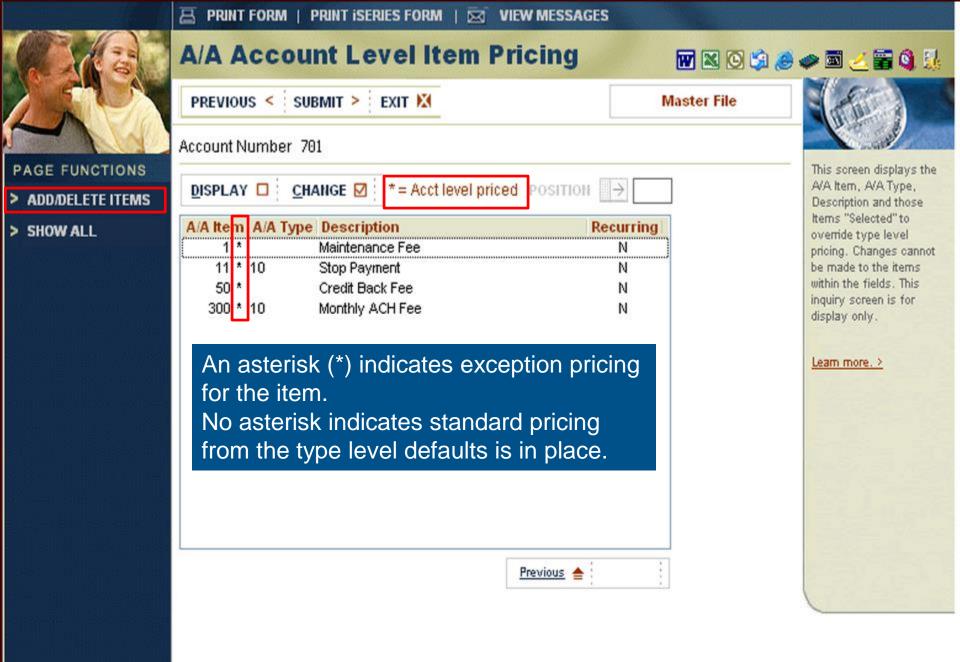

lars and cents.                          |









## **Interfaced Counters/Items**



## **ACH**











### **NetTeller**





## Wires









#### Vertex

- Set up EAA counter for coin and/or currency on DDAAPAR, be sure to set number/amount to number.
- Attach to the appropriate accounts
- Send a case to vertex to assist in setting up parameters to automatically bump as coin/currency transactions are created.
   Be sure to provide the item numbers in the case.

### **External Item Counter Files**





# Selecting Items for Charging















# **Grouping Items for the Analysis Statement**



















PAGE FUNCTIONS

Required Balances

PREVIOUS <

REQUIRED

BALANCES

SUBMIT > :

EXIT X

MAINTENANCE



PRICE

CHARGE

ACTIVITY

# Custom Pricing at the Account Level

















## Manually Incrementing Items

- Before end of cycle
- After end of cycle
  - Example : analysis is processed monthly items can be incremented throughout the month or after the month end.







#### INDIVIDUAL SUMMARY ANALYSIS

2,888.22-

| Rick E Ball                                                                                                                                                  |                   |                  | 2.1.22     |                                             |                             | •       |  |                |                  |          |    |           |     |
|--------------------------------------------------------------------------------------------------------------------------------------------------------------|---------------