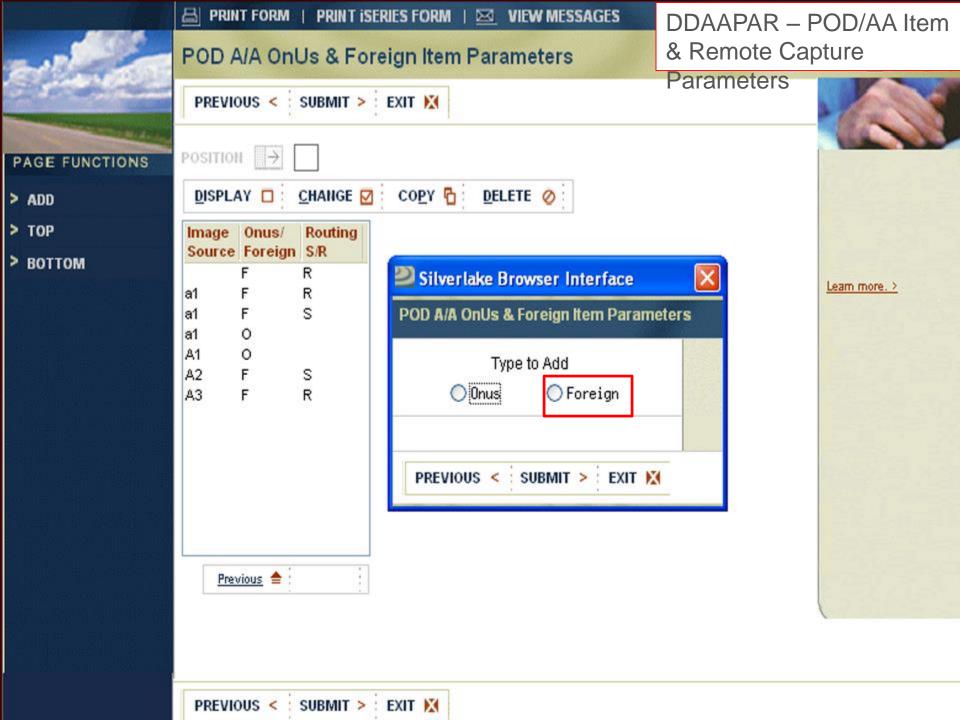

### **Item Parameter Maintenance**

DDAAPAR, Option 1

PREVIOUS < : SUBMIT > : EXIT

#### A/A Item Parameter File Maintenance

DDAAPAR #1 Item Parameter

Maintenance

All previously defined items will be displayed on the above screen. A "position to" field is provided to allow the user to search for a specific entry. The following options are available: Change - This option will allow you to change an already existing item parameter. The screen shown when this option is selected is the same as the screen shown in the screen described in the following section detailing