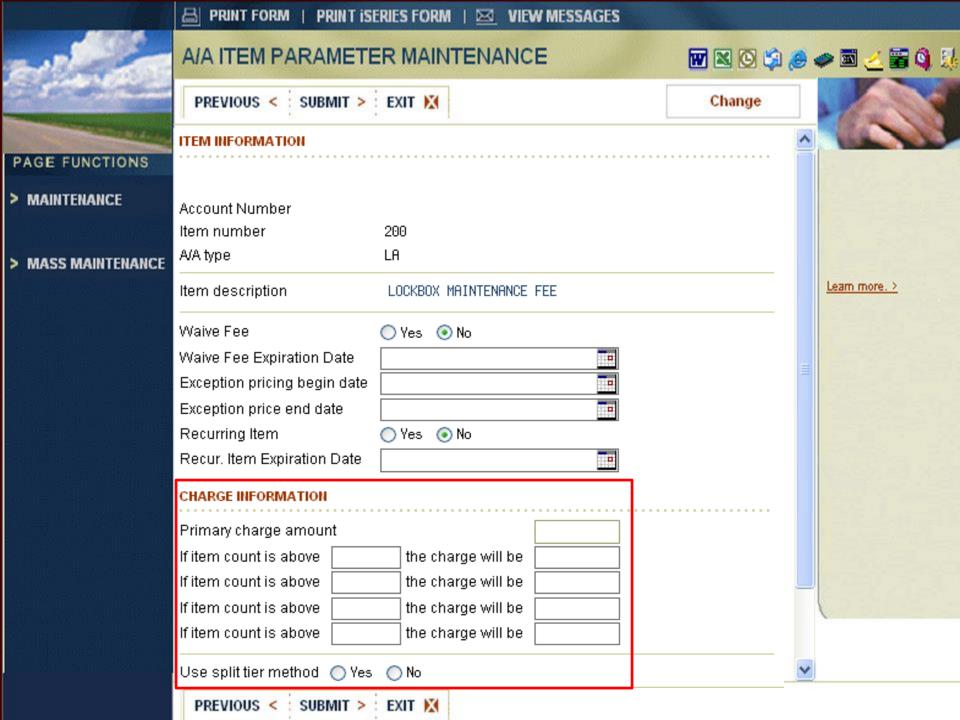

### **Item Parameter Maintenance**

DDAAPAR, Option 1

PREVIOUS < : SUBMIT > : EXIT

#### A/A Item Parameter File Maintenance

DDAAPAR #1 Item Parameter

Maintenance

All previously defined items will be displayed on the above screen. A "position to" field is provided to allow the user to search for a specific entry. The following options are available: Change - This option will allow you to change an already existing item parameter. The screen shown when this option is selected is the same as the screen shown in the screen described in the following section detailing