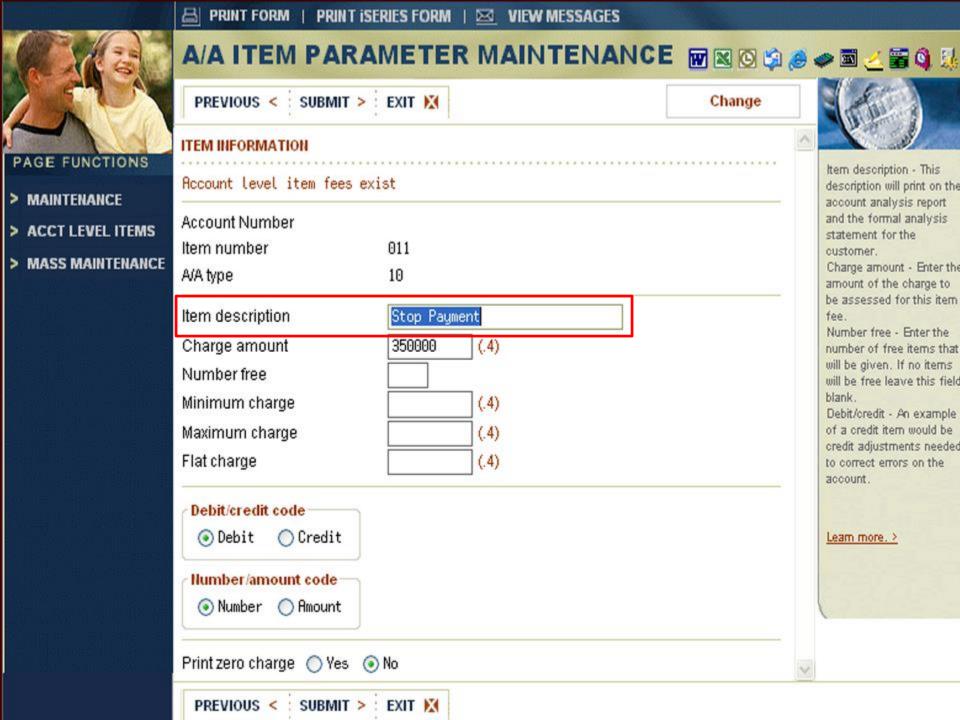

### **Item Parameter Maintenance**

DDAAPAR, Option 1

PREVIOUS < : SUBMIT > : EXIT

#### A/A Item Parameter File Maintenance

DDAAPAR #1 Item Parameter

Maintenance

All previously defined items will be displayed on the above screen. A "position to" field is provided to allow the user to search for a specific entry. The following options are available: Change - This option will allow you to change an already existing item parameter. The screen shown when this option is selected is the same as the screen shown in the screen described in the following section detailing