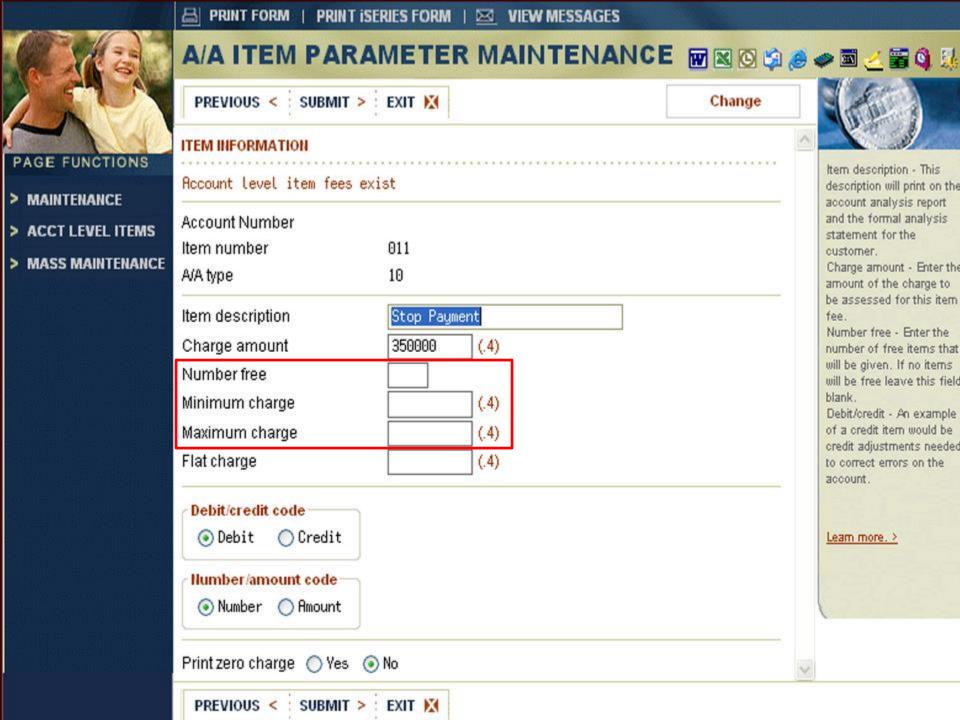

#### A/A Item Parameter File Maintenance

DDAAPAR #1 Item Parameter

Maintenance

All previously defined items will be displayed on the above screen. A "position to" field is provided to allow the user to search for a specific entry. The following options are available: Change - This option will allow you to change an already existing item parameter. The screen shown when this option is selected is the same as the screen shown in the screen described in the following section detailing

Leam more. >

the "Add" option.

Previous 📤 :

More =