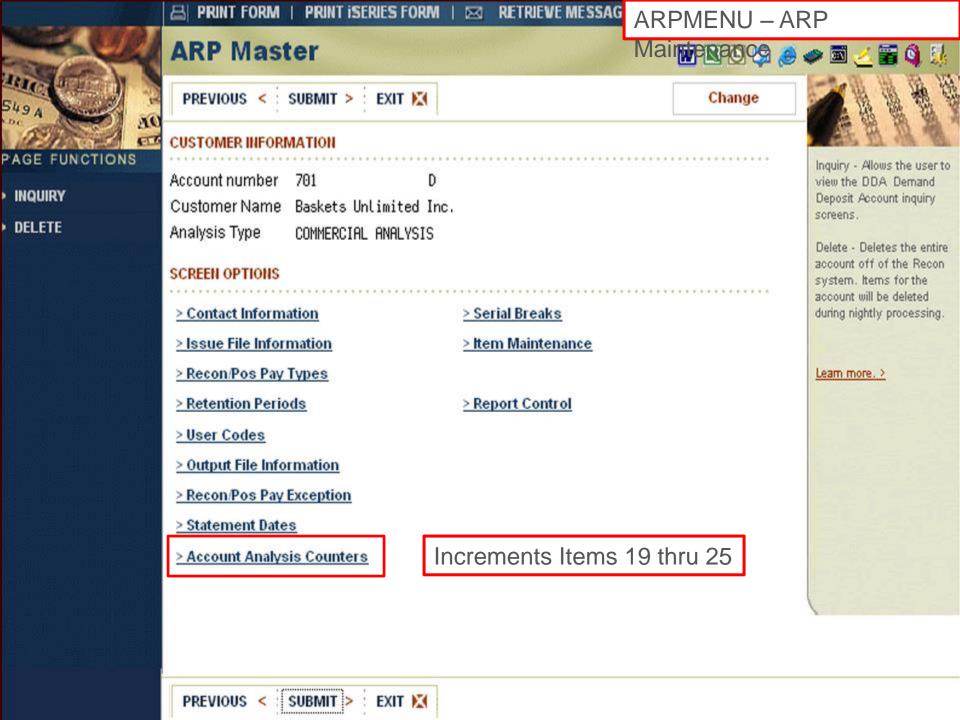

### **Item Parameter Maintenance**

DDAAPAR, Option 1

PREVIOUS < : SUBMIT > : EXIT

#### A/A Item Parameter File Maintenance

DDAAPAR #1 Item Parameter

Maintenance

All previously defined items will be displayed on the above screen. A "position to" field is provided to allow the user to search for a specific entry. The following options are available: Change - This option will allow you to change an already existing item parameter. The screen shown when this option is selected is the same as the screen shown in the screen described in the following section detailing

| Item # and Description     | hat increments the item                                                                                                |
|----------------------------|------------------------------------------------------------------------------------------------------------------------|
| 19 thru 25 – Account Recon | Automatically monitor various Account Recon activity if used but bank defined items can be created if desired.         |
| 42 – NSF Charge            | Similar to item #14 but will be incremented by the exact amount of the fee dollars and cents.                          |
| 50 – Credit Back Fee       | Increments each time a credit back item is keyed                                                                       |
| 51 – Charge Back Fee       | Increments each time a charge back item is keyed                                                                       |
| 52 – Redeposit             | Increments each time a redeposit item is keyed                                                                         |
| 53 – Waived UCF Charge     | Increments when UCF items are worked and the fee is waived. (whole dollar only ex : a fee of \$17.50 would be \$17.00) |
| 54 – UCF Charge            | Similar to item #53 but will be incremented by the exact amount of the fee dollars and cents.                          |