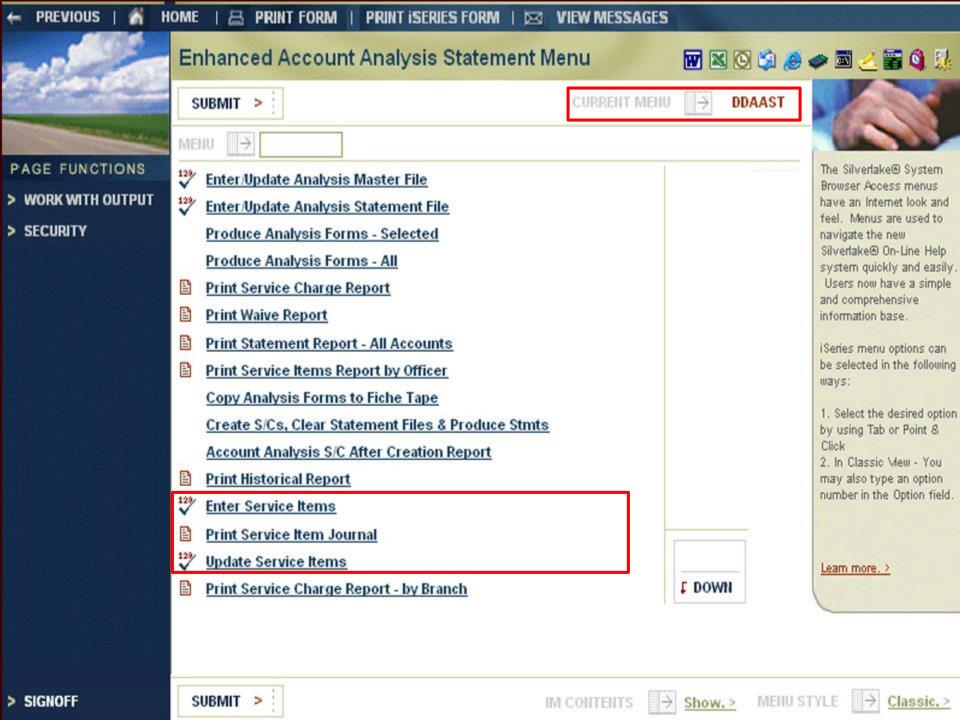

### **Item Parameter Maintenance**

DDAAPAR, Option 1

PREVIOUS < : SUBMIT > : EXIT

#### A/A Item Parameter File Maintenance

DDAAPAR #1 Item Parameter

Maintenance

All previously defined items will be displayed on the above screen. A "position to" field is provided to allow the user to search for a specific entry. The following options are available: Change - This option will allow you to change an already existing item parameter. The screen shown when this option is selected is the same as the screen shown in the screen described in the following section detailing