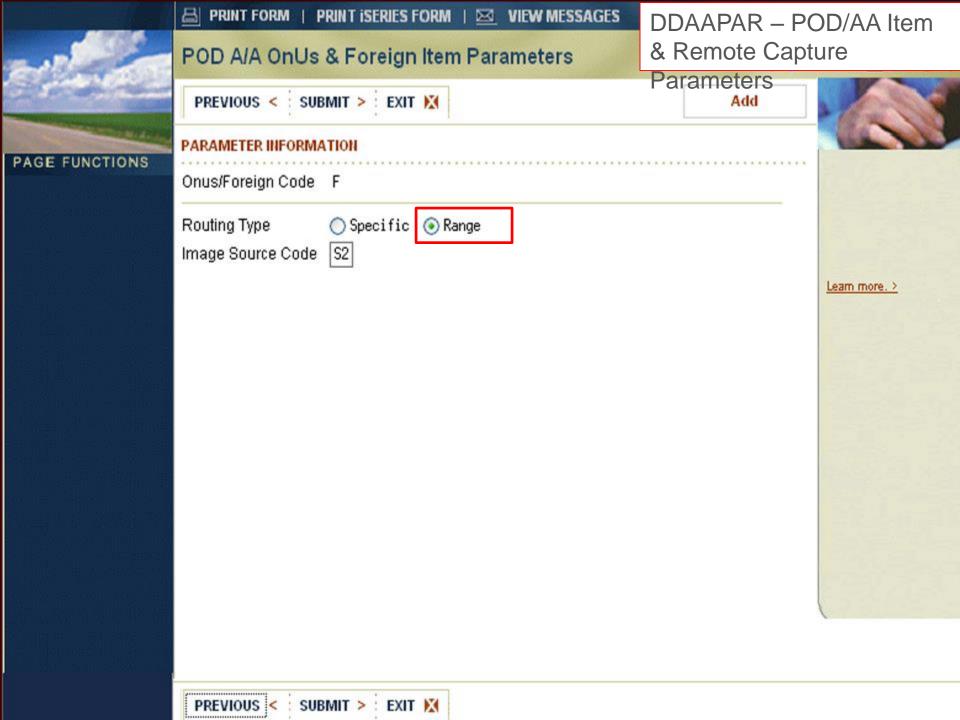

### **Item Parameter Maintenance**

DDAAPAR, Option 1

PREVIOUS < : SUBMIT > : EXIT

#### A/A Item Parameter File Maintenance

DDAAPAR #1 Item Parameter

Maintenance

All previously defined items will be displayed on the above screen. A "position to" field is provided to allow the user to search for a specific entry. The following options are available: Change - This option will allow you to change an already existing item parameter. The screen shown when this option is selected is the same as the screen shown in the screen described in the following section detailing