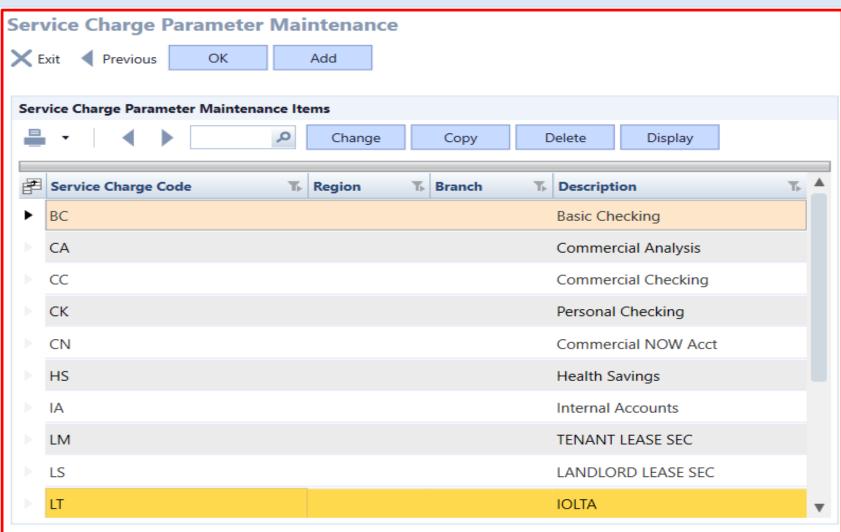

# **2016 Monthly Additions**

| May                |                   |                 |                               |
|--------------------|-------------------|-----------------|-------------------------------|
|                    |                   |                 | asier                         |
| June               |                   |                 |                               |
| AA 1089521 - Dema  | and Deposit Type  | Code Maintenan  | ce Options                    |
| AA 1089521 - Impro | oved Maintenance  | of Type Service | <b>Charge Code Parameters</b> |
| July               |                   |                 | _                             |
|                    |                   |                 |                               |
| August             |                   |                 |                               |
| No enhancements    | were released thi | s month         |                               |
|                    |                   |                 |                               |
| No enhancements    | were released thi | s month         |                               |
|                    |                   |                 |                               |
| No enhancements    | were released thi | s month         |                               |
|                    |                   |                 |                               |
|                    |                   |                 |                               |
|                    |                   |                 |                               |
|                    |                   |                 |                               |