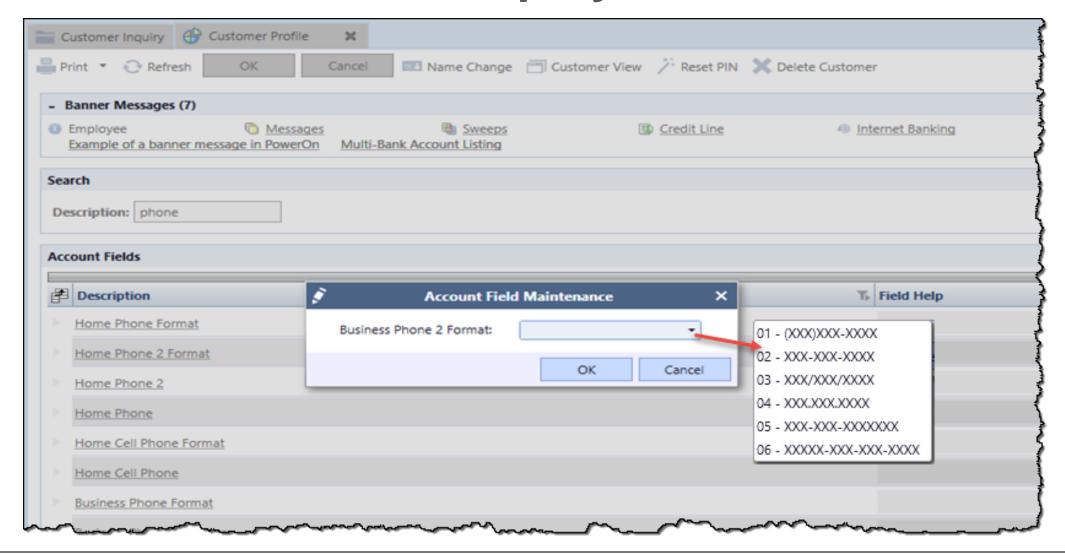

# 1112382 - Centralized Phone Number **Maintenance**

Two additional phone number fields added.

Format control added for all phone number fields.