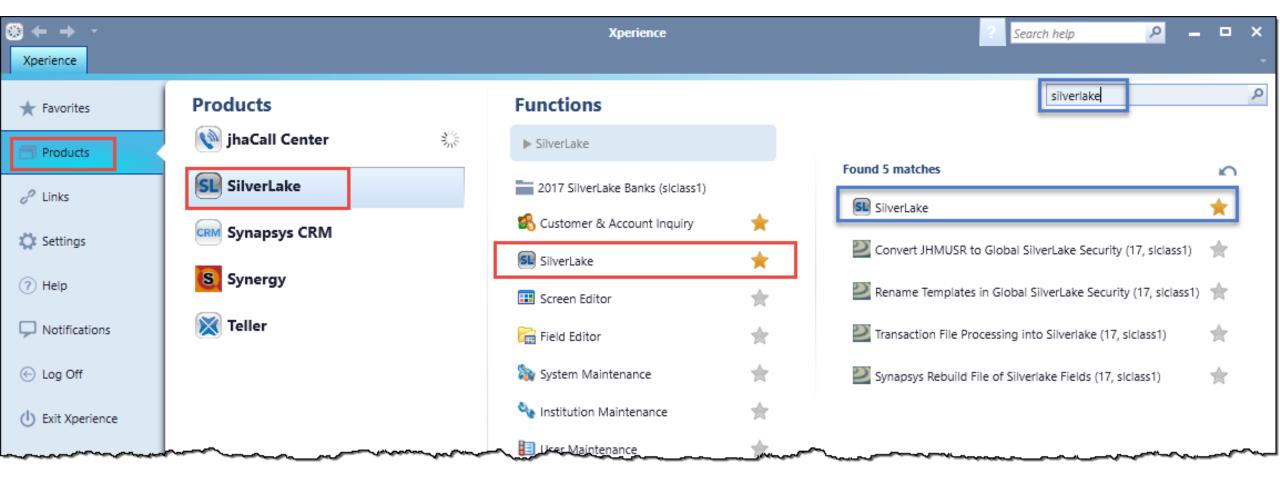

# All Core Screens Available in Xperience™

All SilverLake core screens are now available in SilverLake Xperience™.

A new SilverLake Function is now available within the SilverLake Product section.

You can save your frequently used menus/options as favorites for easy access.

### **Favorites and Recent**