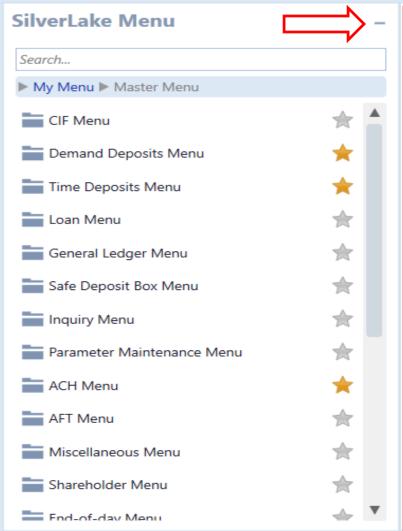

# All Core Screens Available in Xperience™

All SilverLake core screens are now available in SilverLake Xperience™.

A new SilverLake Function is now available within the SilverLake Product section.

You can save your frequently used menus/options as favorites for easy access.