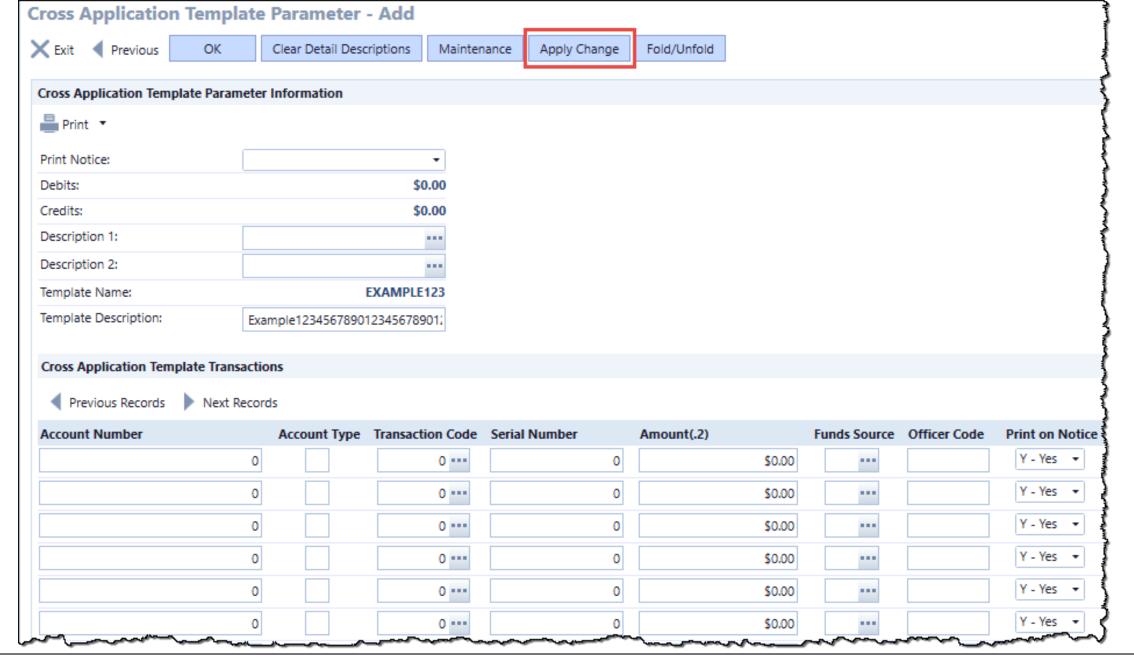

vorites and Recent**





#### **Auto Start**























**③** ← →

**☆★・①・** 

Work With Spooled Files



Select from Menu











#### Customer and Account Lookup

#### Q Search

☆ ★ ▼ ② ▼ Search...





Yes

Inquiry ID Code:

VIP Customer:



Search help

617 - Class 1 East - 2017 Print Screen V Options V

jhaed@jhacorp.com (P2SLXP02 Instance) 

₱ 125% ▼





Search help

617 - Class 1 East - 2017 Print Screen V Options V













**JACKHENRY** University

Jack Henry Banking®





⋒ ★・①・



Search help

#### SL SilverLake : = = = \* \* \* \* \* \*





\_ ×









# 1112382 - Centralized Phone Number **Maintenance**

Two additional phone number fields added.

Format control added for all phone number fields.















### 1089496 – Cross Application Entry









#### SL SilverLake E Work With Spooled Files





#### SL SilverLake = Work With Spooled Files



# **2016 Monthly Additions**

| May                |                   |                 |                               |
|--------------------|-------------------|-----------------|-------------------------------|
|                    |                   |                 | asier                         |
| June               |                   |                 |                               |
| AA 1089521 - Dema  | and Deposit Type  | Code Maintenan  | ce Options                    |
| AA 1089521 - Impro | oved Maintenance  | of Type Service | <b>Charge Code Parameters</b> |
| July               |                   |                 | _                             |
|