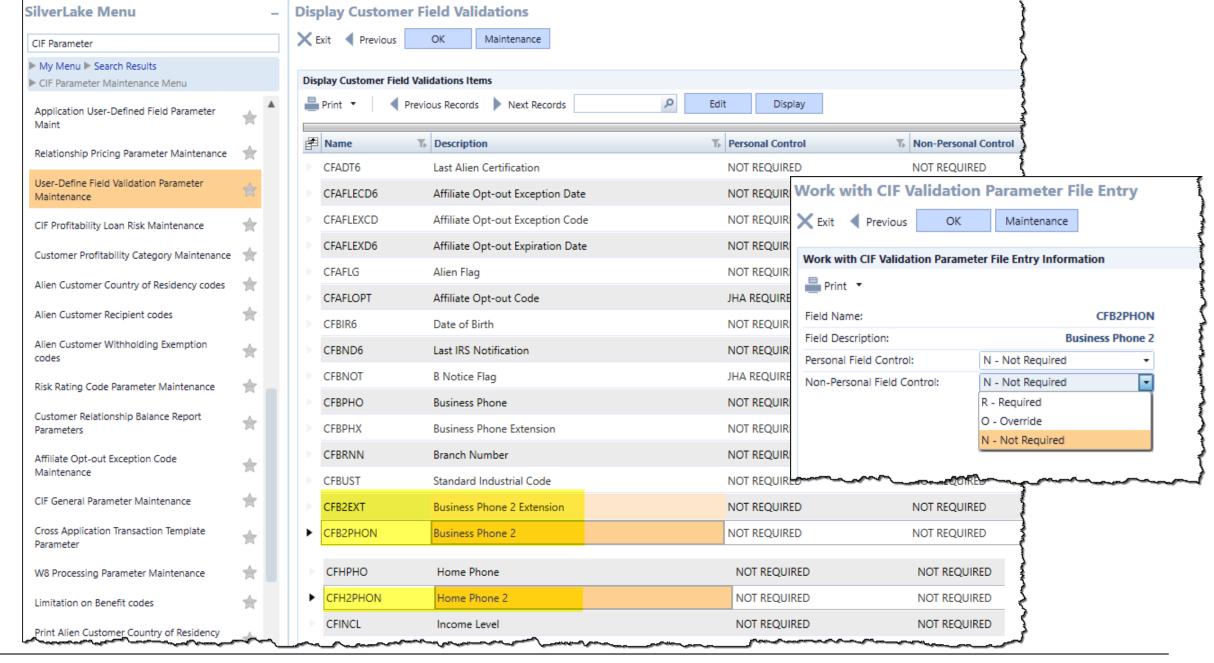

# 1112382 - Centralized Phone Number **Maintenance**

Two additional phone number fields added.

Format control added for all phone number fields.