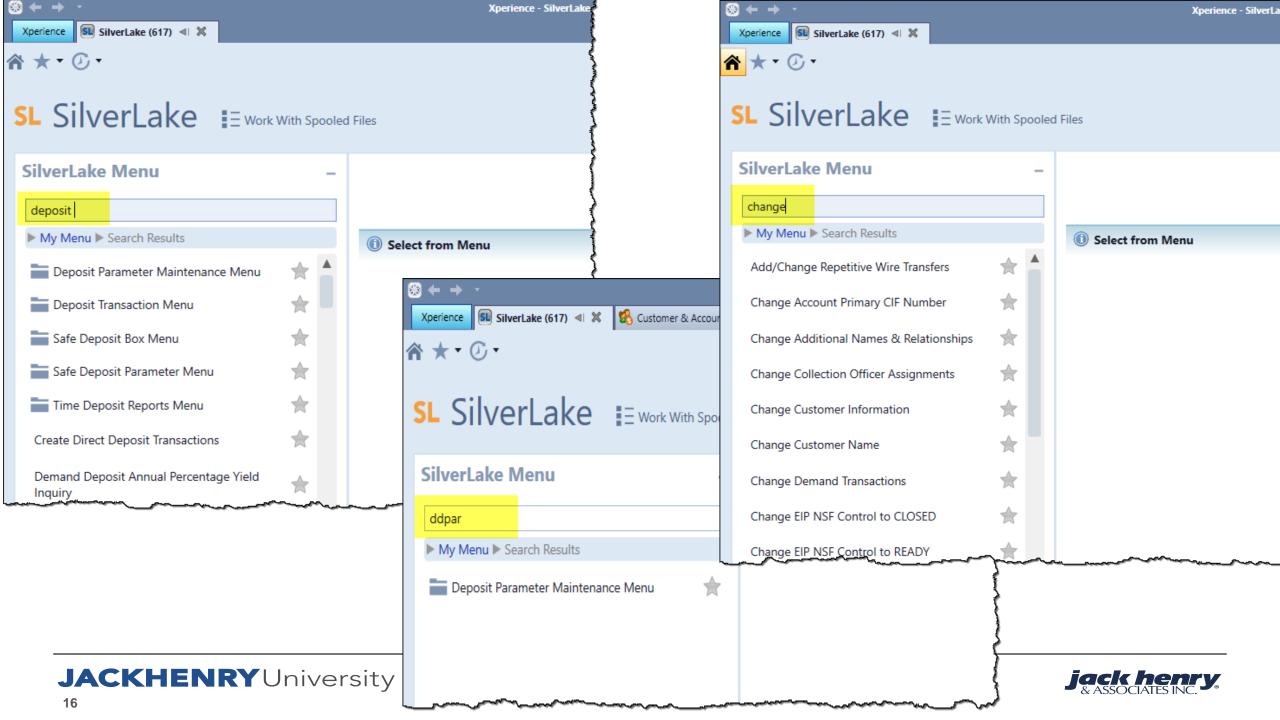

#### Customer and Account Lookup

#### Q Search

☆ ★ ▼ ② ▼ Search...

Yes

Inquiry ID Code:

VIP Customer:

Search help

617 - Class 1 East - 2017 Print Screen V Options V

jhaed@jhacorp.com (P2SLXP02 Instance) 