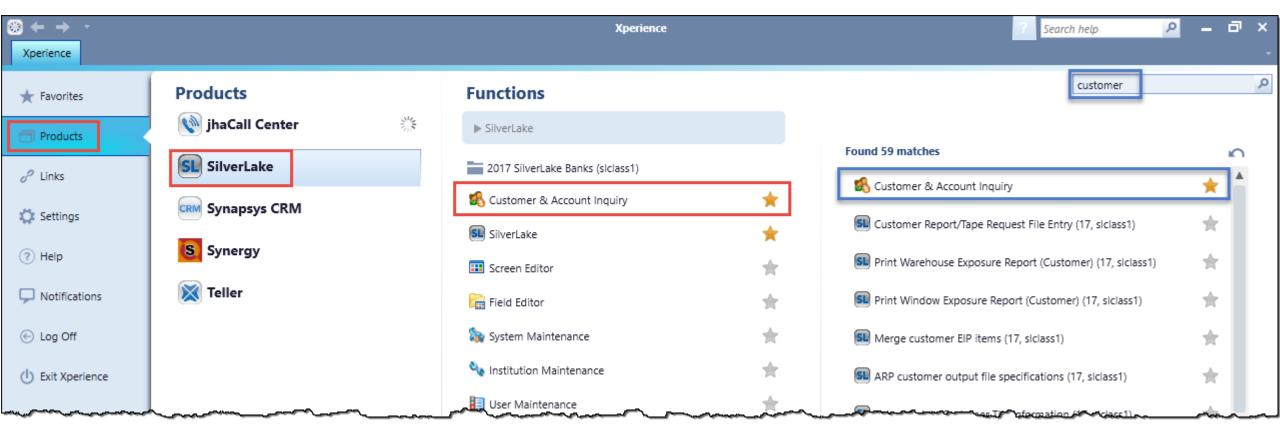

# All Core Screens Available in Xperience™

All SilverLake core screens are now available in SilverLake Xperience™.

A new SilverLake Function is now available within the SilverLake Product section.

You can save your frequently used menus/options as favorites for easy access.

### **SilverLake**

### **Favorites and Recent**