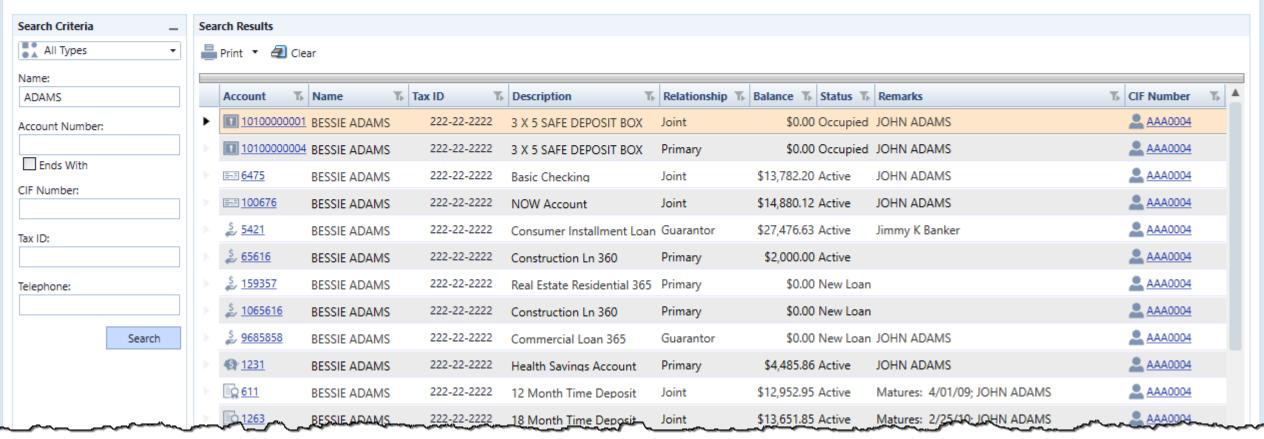

#### Customer and Account Lookup

#### Q Search

☆ ★ ▼ ② ▼ Search...

Yes

Inquiry ID Code:

VIP Customer:

Search help

617 - Class 1 East - 2017 Print Screen V Options V

jhaed@jhacorp.com (P2SLXP02 Instance) 