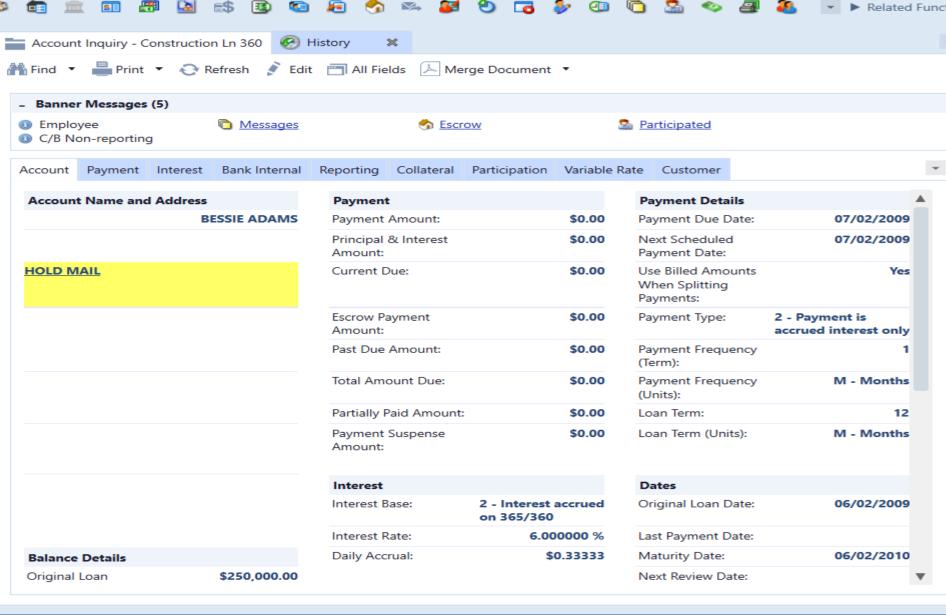

# All Core Screens Available in Xperience™

All SilverLake core screens are now available in SilverLake Xperience™.

A new SilverLake Function is now available within the SilverLake Product section.

You can save your frequently used menus/options as favorites for easy access.