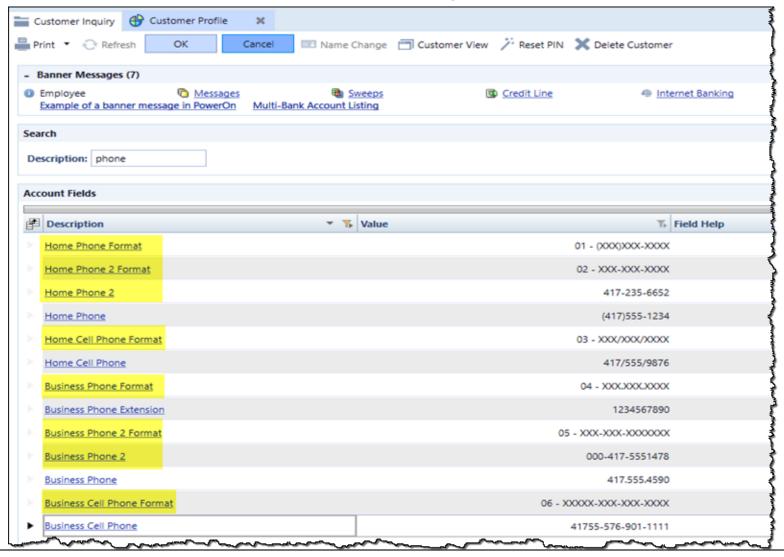

# 1112382 - Centralized Phone Number **Maintenance**

Two additional phone number fields added.

Format control added for all phone number fields.