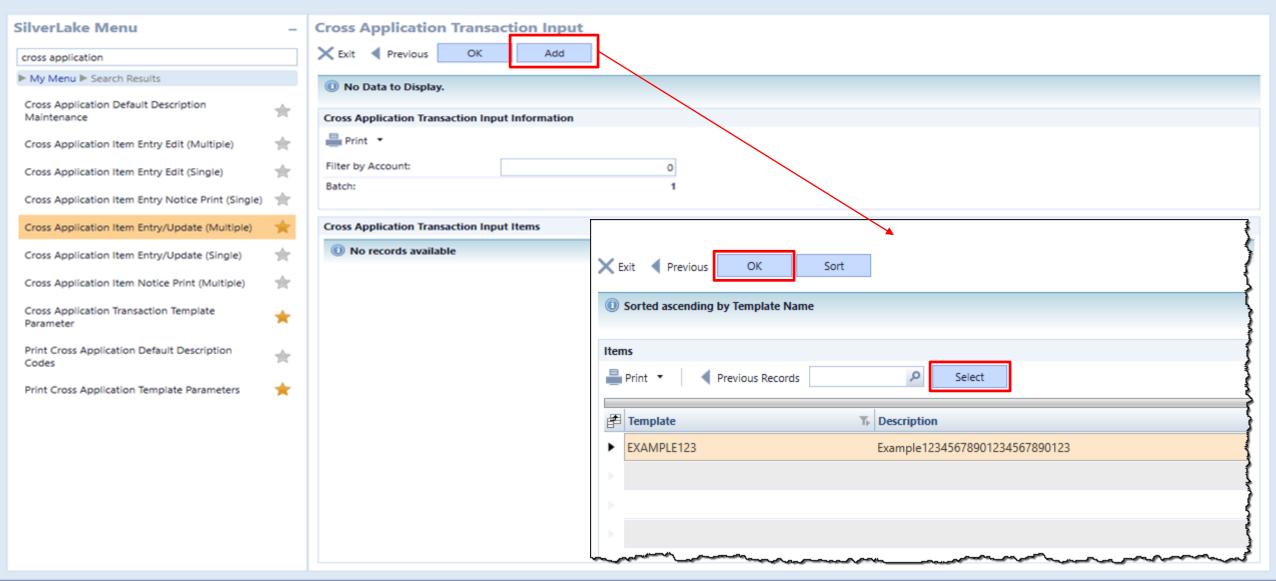

**③** ← →

**☆★・①・** 

Work With Spooled Files



Select from Menu











#### Customer and Account Lookup

#### Q Search

☆ ★ ▼ ② ▼ Search...





Yes

Inquiry ID Code:

VIP Customer:



Search help

617 - Class 1 East - 2017 Print Screen V Options V

jhaed@jhacorp.com (P2SLXP02 Instance) 

₱ 125% ▼





Search help

617 - Class 1 East - 2017 Print Screen V Options V













**JACKHENRY** University

Jack Henry Banking®





⋒ ★・①・



Search help

#### SL SilverLake : = = = \* \* \* \* \* \*





\_ ×









# 1112382 - Centralized Phone Number **Maintenance**

Two additional phone number fields added.

Format control added for all phone number fields.















### 1089496 – Cross Application Entry









#### SL SilverLake E Work With Spooled Files





#### SL SilverLake = Work With Spooled Files



# **2016 Monthly Additions**

| May                |                   |                 |                               |
|--------------------|-------------------|-----------------|-------------------------------|
|                    |                   |                 | asier                         |
| June               |                   |                 |                               |
| AA 1089521 - Dema  | and Deposit Type  | Code Maintenan  | ce Options                    |
| AA 1089521 - Impro | oved Maintenance  | of Type Service | <b>Charge Code Parameters</b> |
| July               |                   |                 | _                             |
|                    |                   |                 |