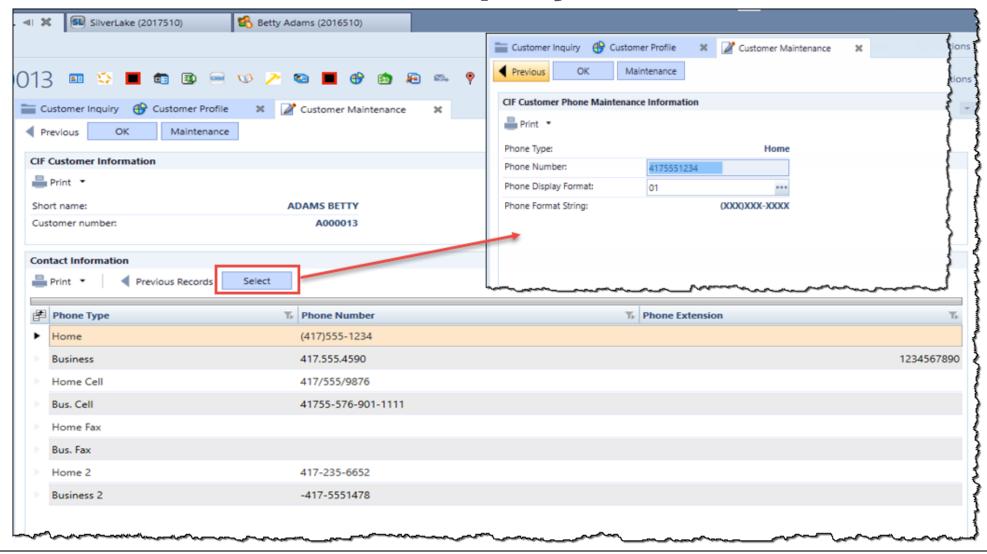

# 1112382 - Centralized Phone Number **Maintenance**

Two additional phone number fields added.

Format control added for all phone number fields.