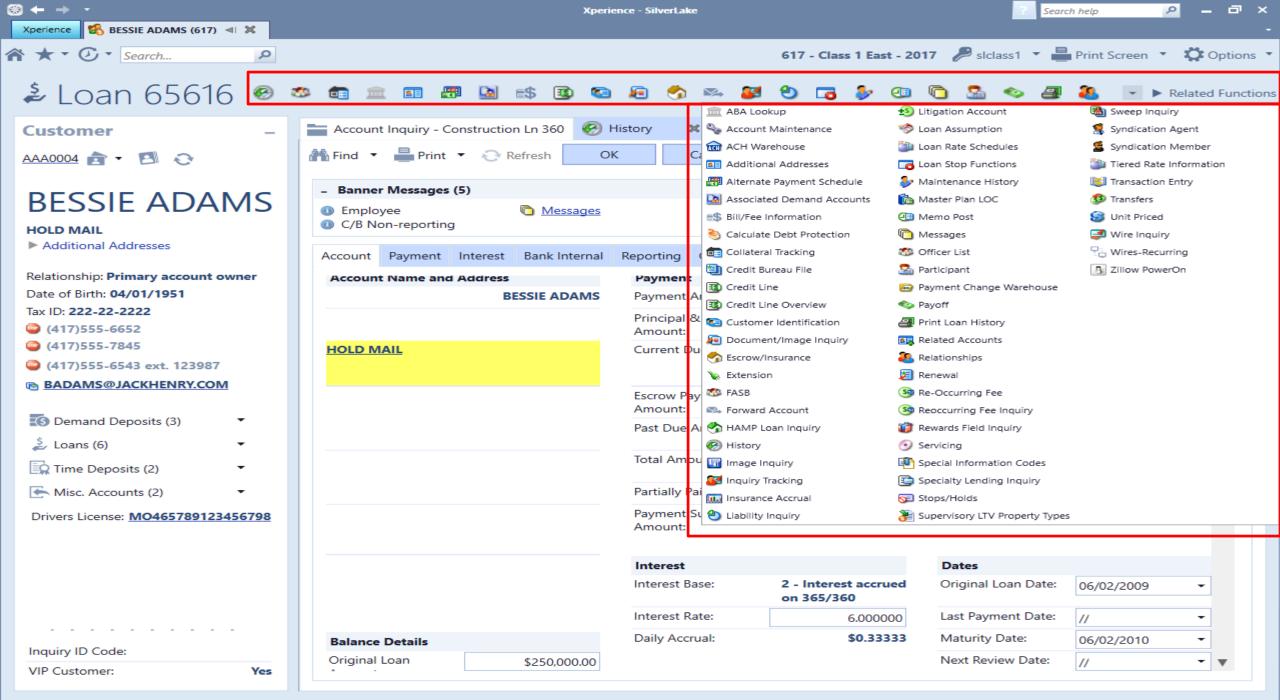

# All Core Screens Available in Xperience™

All SilverLake core screens are now available in SilverLake Xperience™.

A new SilverLake Function is now available within the SilverLake Product section.

You can save your frequently used menus/options as favorites for easy access.

### **SilverLake**