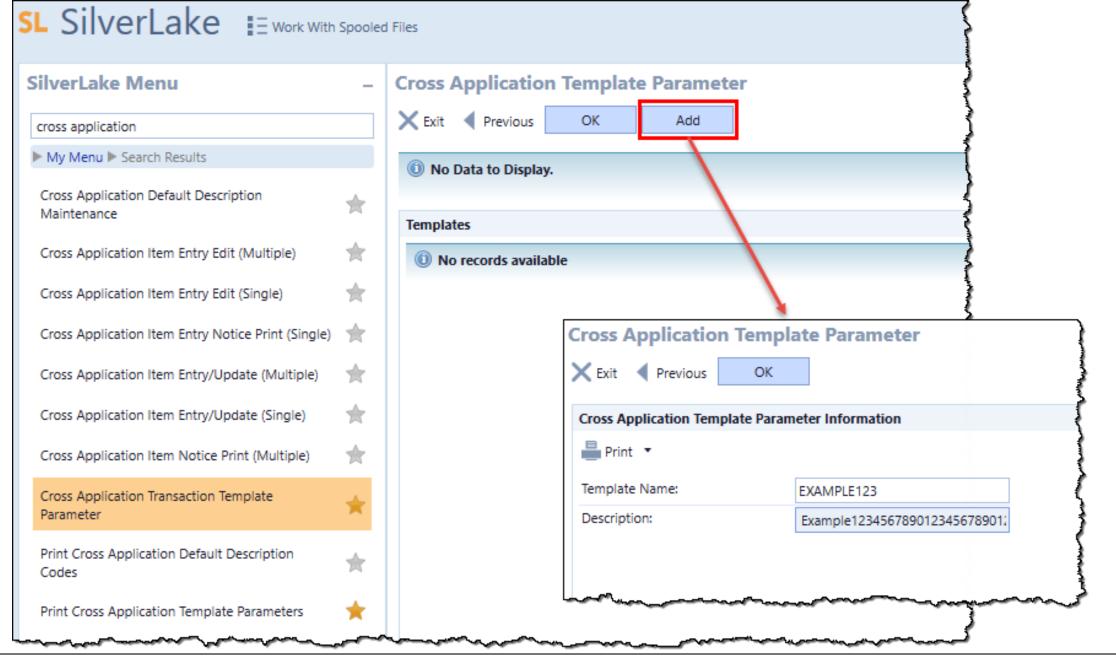

Favorites and Recent**





#### **Auto Start**























**③** ← →

**☆★・①・** 

Work With Spooled Files



Select from Menu











#### Customer and Account Lookup

#### Q Search

☆ ★ ▼ ② ▼ Search...





Yes

Inquiry ID Code:

VIP Customer:



Search help

617 - Class 1 East - 2017 Print Screen V Options V

jhaed@jhacorp.com (P2SLXP02 Instance) 

₱ 125% ▼





Search help

617 - Class 1 East - 2017 Print Screen V Options V













**JACKHENRY** University

Jack Henry Banking®





⋒ ★・①・



Search help

#### SL SilverLake : = = = \* \* \* \* \* \*





\_ ×









# 1112382 - Centralized Phone Number **Maintenance**

Two additional phone number fields added.

Format control added for all phone number fields.















### 1089496 – Cross Application Entry









#### SL SilverLake E Work With Spooled Files





#### SL SilverLake = Work With Spooled Files



# **2016 Monthly Additions**

| May                |                   |                 |                               |
|--------------------|-------------------|-----------------|-------------------------------|
|                    |                   |                 | asier                         |
| June               |                   |                 |                               |
| AA 1089521 - Dema  | and Deposit Type  | Code Maintenan  | ce Options                    |
| AA 1089521 - Impro | oved Maintenance  | of Type Service | <b>Charge Code Parameters</b> |
| July               |                   |                 | _                             |
|