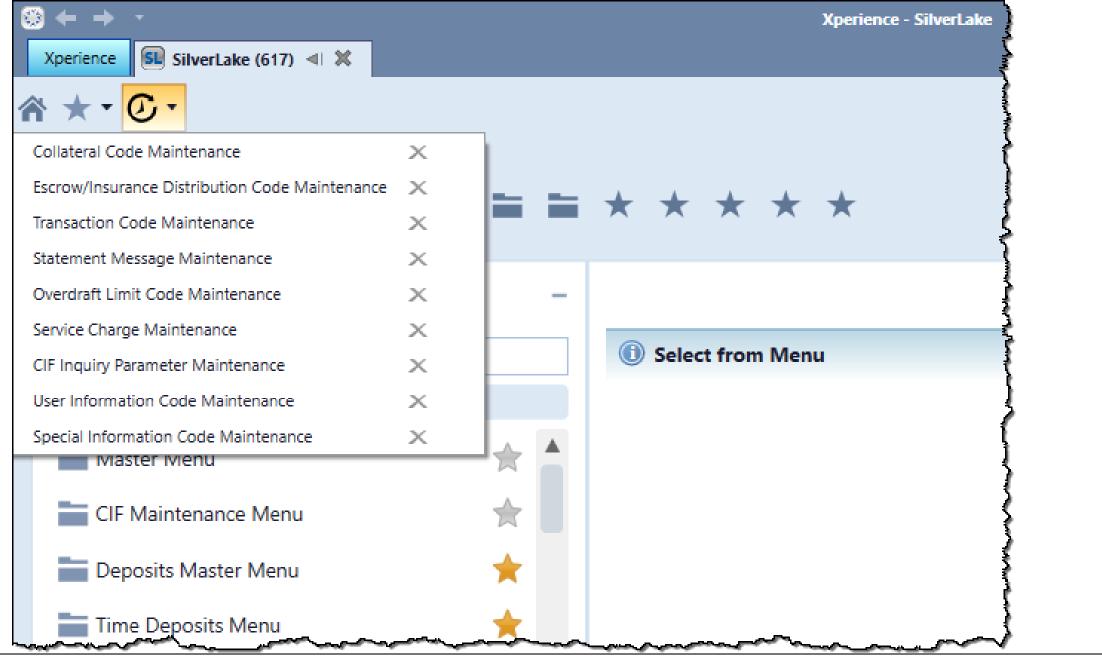

# All Core Screens Available in Xperience™

All SilverLake core screens are now available in SilverLake Xperience™.

A new SilverLake Function is now available within the SilverLake Product section.

You can save your frequently used menus/options as favorites for easy access.