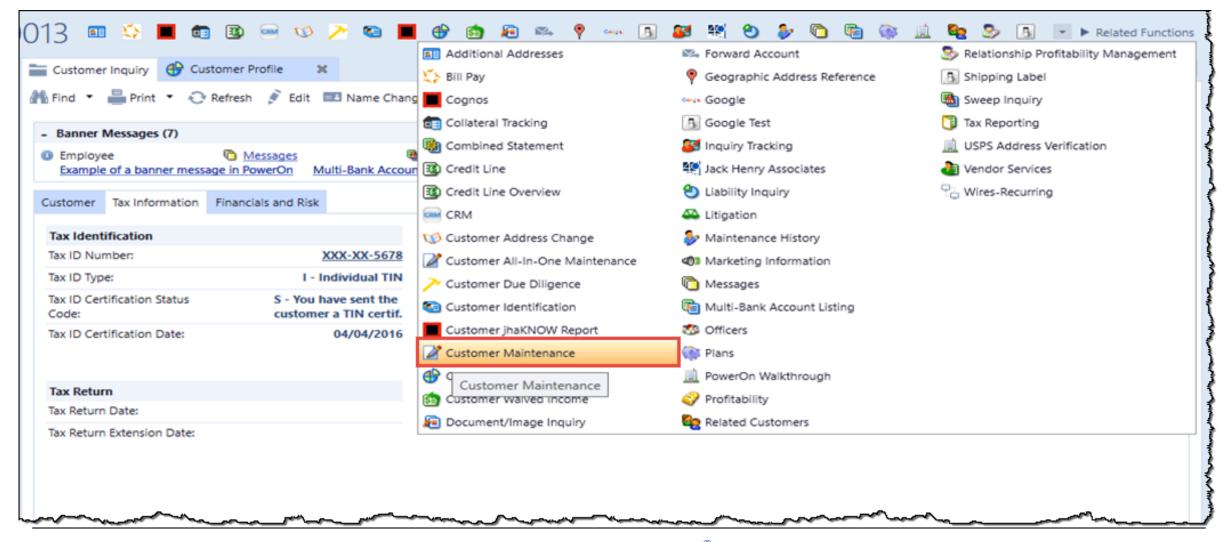

easy access.





### **SilverLake**





### **Favorites and Recent**





#### **Auto Start**























**③** ← →

**☆★・①・** 

Work With Spooled Files



Select from Menu











#### Customer and Account Lookup

#### Q Search

☆ ★ ▼ ② ▼ Search...





Yes

Inquiry ID Code:

VIP Customer:



Search help

617 - Class 1 East - 2017 Print Screen V Options V

jhaed@jhacorp.com (P2SLXP02 Instance) 

₱ 125% ▼





Search help

617 - Class 1 East - 2017 Print Screen V Options V













**JACKHENRY** University

Jack Henry Banking®





⋒ ★・①・



Search help

#### SL SilverLake : = = = \* \* \* \* \* \*





\_ ×









# 1112382 - Centralized Phone Number **Maintenance**

Two additional phone number fields added.

Format control added for all phone number fields.















### 1089496 – Cross Application Entry









#### SL SilverLake E Work With Spooled Files





#### SL SilverLake = Work With Spooled Files



# **2016 Monthly Additions**

| May                |                   |                 |                               |
|--------------------|-------------------|-----------------|-------------------------------|
|                    |                   |                 | asier                         |
| June               |                   |                 |                               |
| AA 1089521 - Dema  | and Deposit Type  | Code Maintenan  | ce Options                    |
| AA 1089521 - Impro | oved Maintenance  | of Type Service | <b>Charge Code Parameters</b> |
| July               |                   |