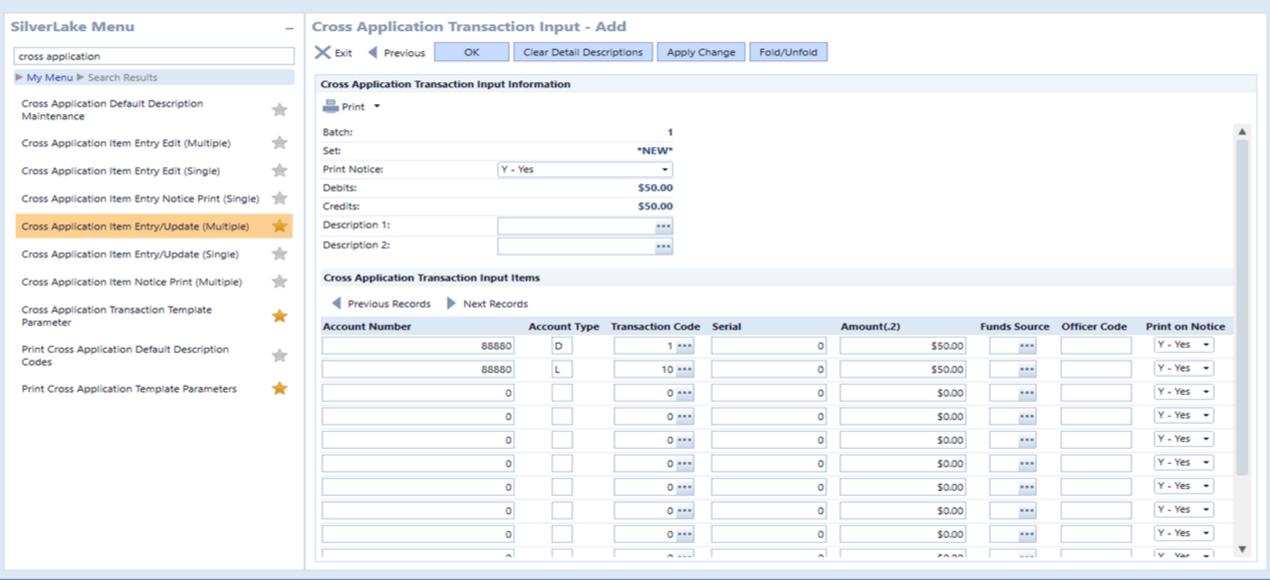

h Spooled Files



Select from Menu











#### Customer and Account Lookup

#### Q Search

☆ ★ ▼ ② ▼ Search...





Yes

Inquiry ID Code:

VIP Customer:



Search help

617 - Class 1 East - 2017 Print Screen V Options V

jhaed@jhacorp.com (P2SLXP02 Instance) 

₱ 125% ▼





Search help

617 - Class 1 East - 2017 Print Screen V Options V













**JACKHENRY** University

Jack Henry Banking®





⋒ ★・①・



Search help

#### SL SilverLake : = = = \* \* \* \* \* \*





\_ ×









# 1112382 - Centralized Phone Number **Maintenance**

Two additional phone number fields added.

Format control added for all phone number fields.















### 1089496 – Cross Application Entry









#### SL SilverLake E Work With Spooled Files





#### SL SilverLake = Work With Spooled Files



# **2016 Monthly Additions**

| May                |                   |                 |                               |
|--------------------|-------------------|-----------------|-------------------------------|
|                    |                   |                 | asier                         |
| June               |                   |                 |                               |
| AA 1089521 - Dema  | and Deposit Type  | Code Maintenan  | ce Options                    |
| AA 1089521 - Impro | oved Maintenance  | of Type Service | <b>Charge Code Parameters</b> |
| July               |                   |                 | _                             |
|                    |                   |                 |                               |
| August             |