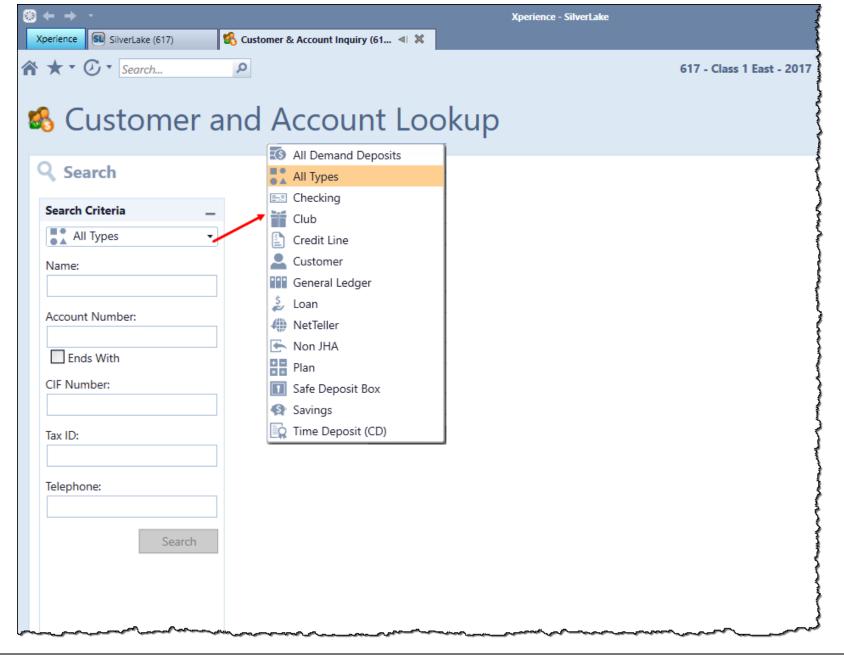

#### Customer and Account Lookup

#### Q Search

☆ ★ ▼ ② ▼ Search...

Yes

Inquiry ID Code:

VIP Customer:

Search help

617 - Class 1 East - 2017 Print Screen V Options V

jhaed@jhacorp.com (P2SLXP02 Instance) 