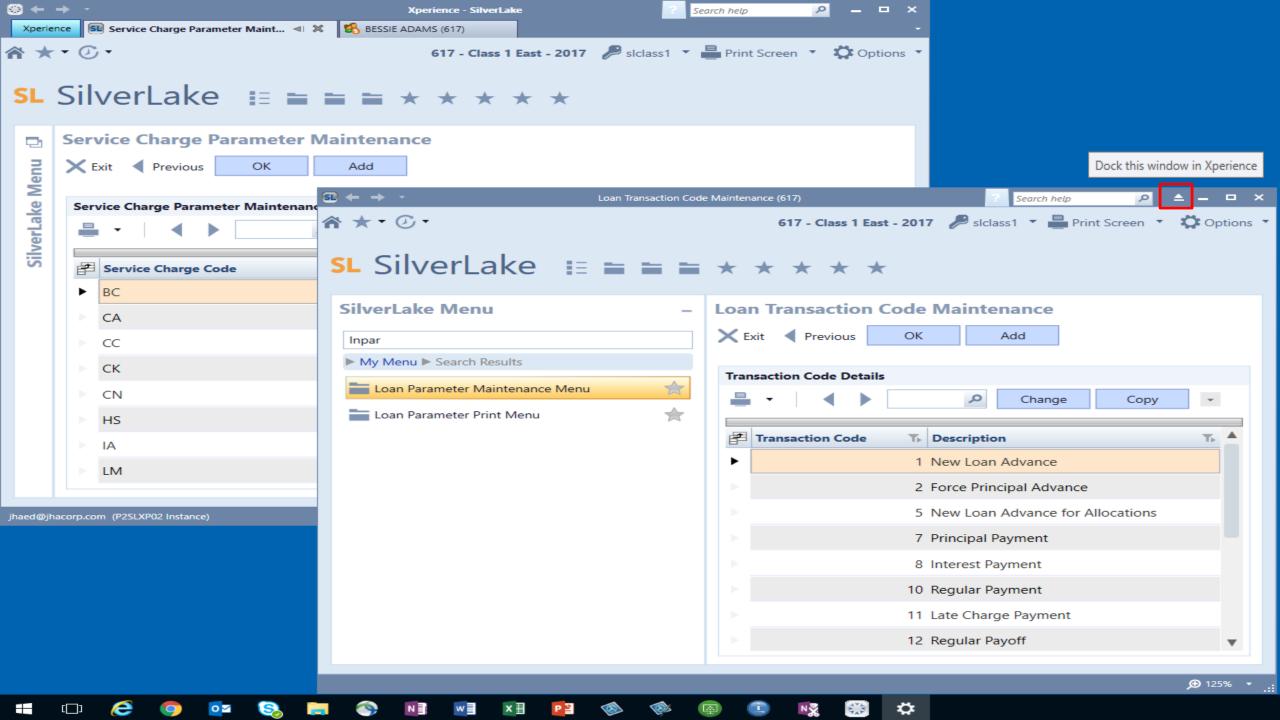

# All Core Screens Available in Xperience™

All SilverLake core screens are now available in SilverLake Xperience™.

A new SilverLake Function is now available within the SilverLake Product section.

You can save your frequently used menus/options as favorites for easy access.