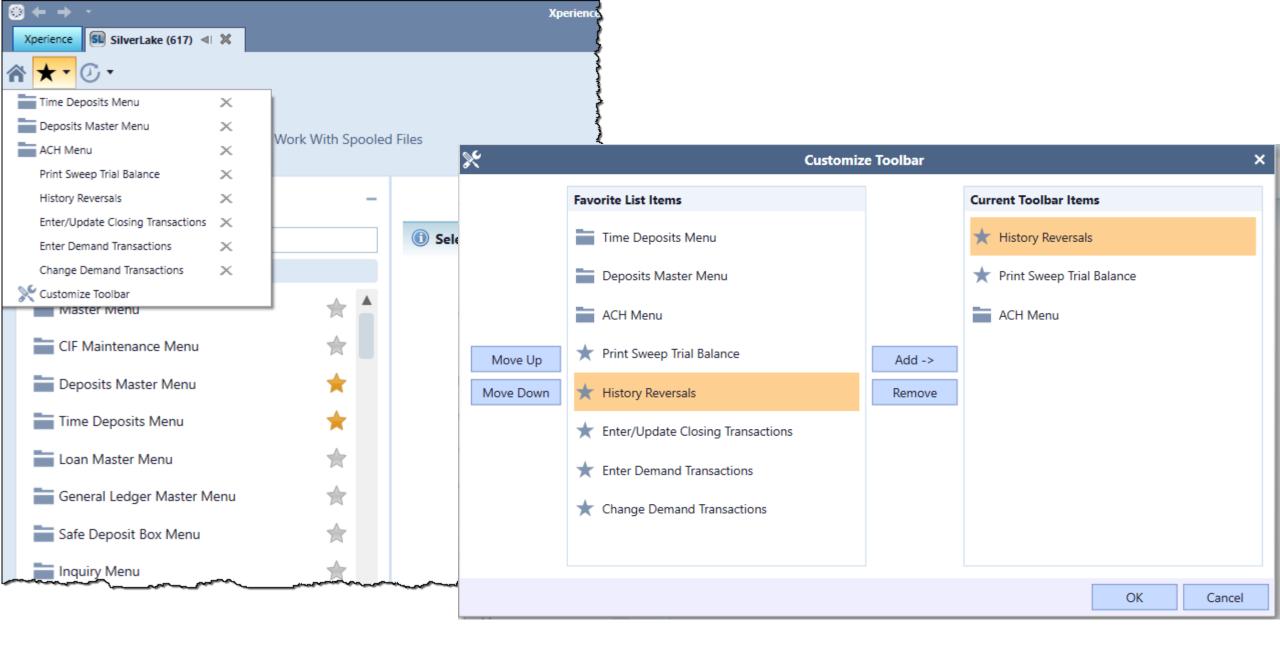

# All Core Screens Available in Xperience™

All SilverLake core screens are now available in SilverLake Xperience™.

A new SilverLake Function is now available within the SilverLake Product section.

You can save your frequently used menus/options as favorites for easy access.