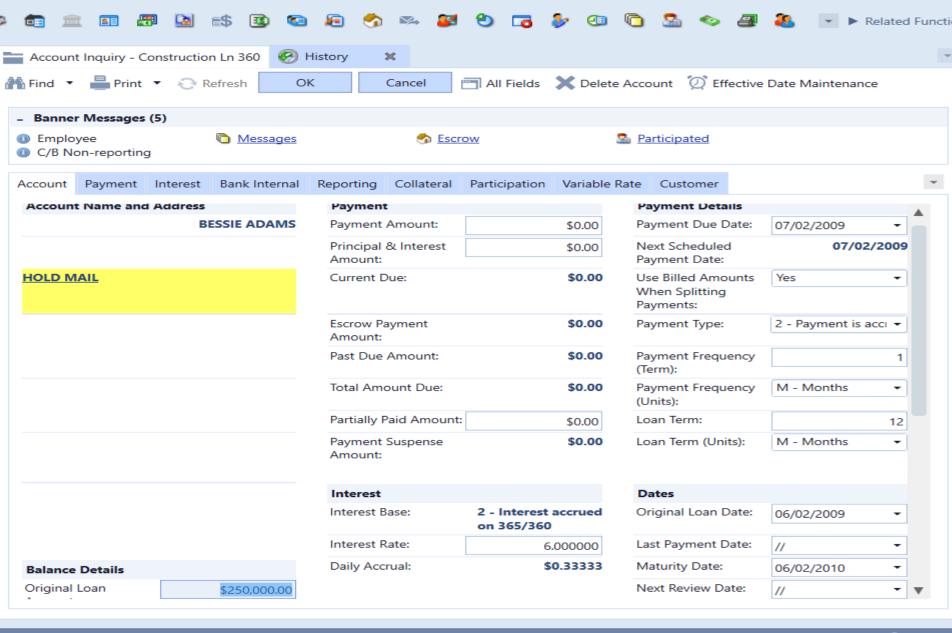

# All Core Screens Available in Xperience™

All SilverLake core screens are now available in SilverLake Xperience™.

A new SilverLake Function is now available within the SilverLake Product section.

You can save your frequently used menus/options as favorites for easy access.