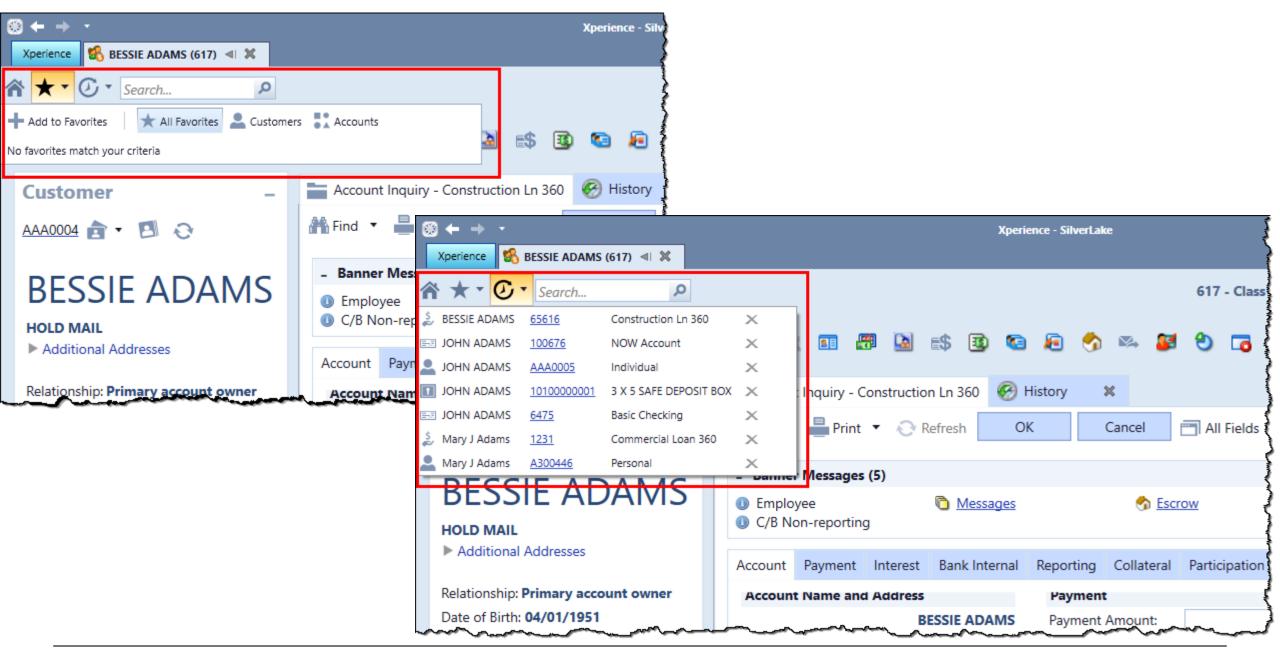

# All Core Screens Available in Xperience™

All SilverLake core screens are now available in SilverLake Xperience™.

A new SilverLake Function is now available within the SilverLake Product section.

You can save your frequently used menus/options as favorites for easy access.

### **Favorites and Recent**