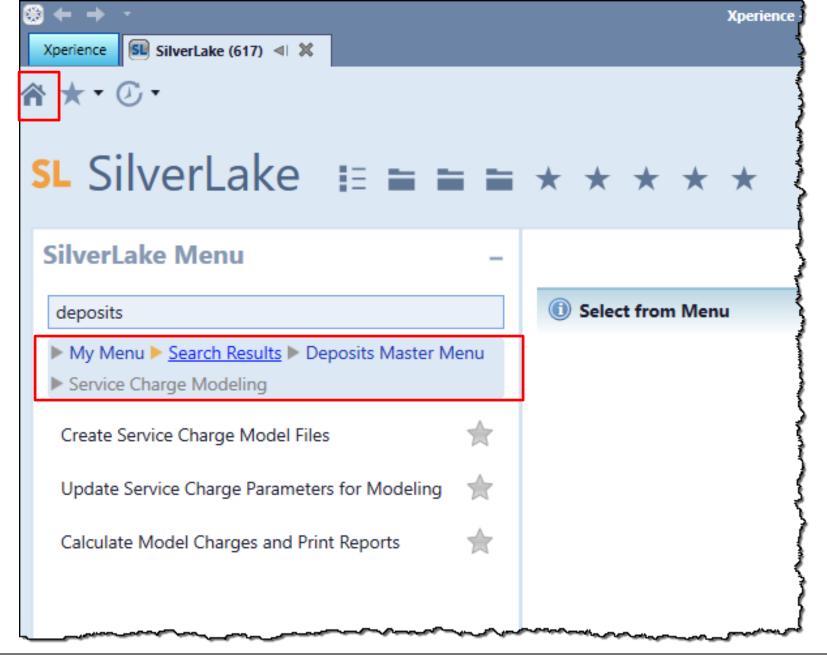

#### **Auto Start**

**③** ← →

**☆★・①・** 

Work With Spooled Files

Select from Menu