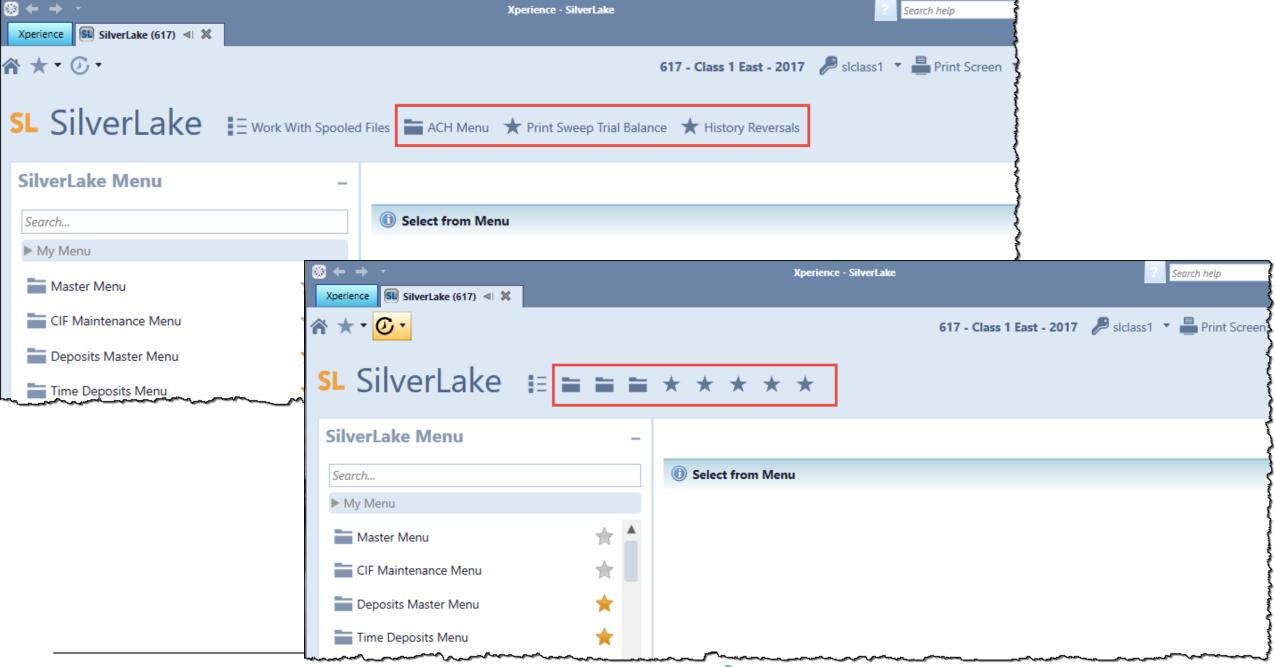

# All Core Screens Available in Xperience™

All SilverLake core screens are now available in SilverLake Xperience™.

A new SilverLake Function is now available within the SilverLake Product section.

You can save your frequently used menus/options as favorites for easy access.