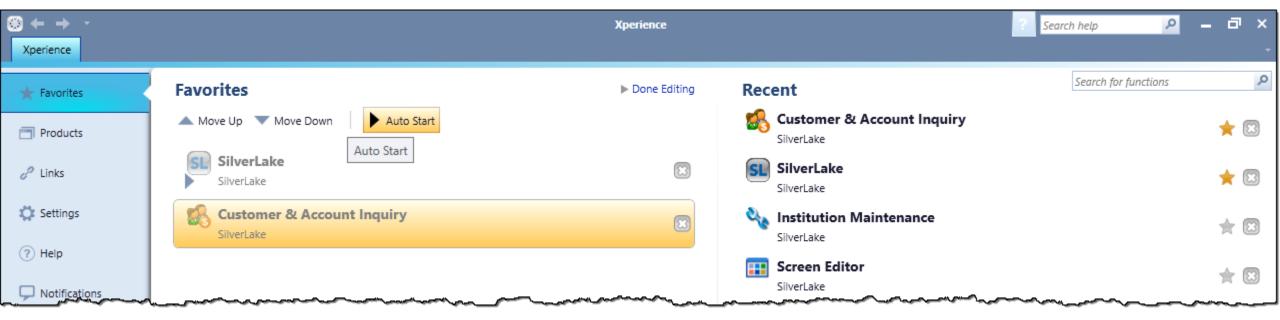

# All Core Screens Available in Xperience™

All SilverLake core screens are now available in SilverLake Xperience™.

A new SilverLake Function is now available within the SilverLake Product section.

You can save your frequently used menus/options as favorites for easy access.

### **Favorites and Recent**

#### **Auto Start**

**③** ← →

**☆★・①・** 

Work With Spooled Files

Select from Menu