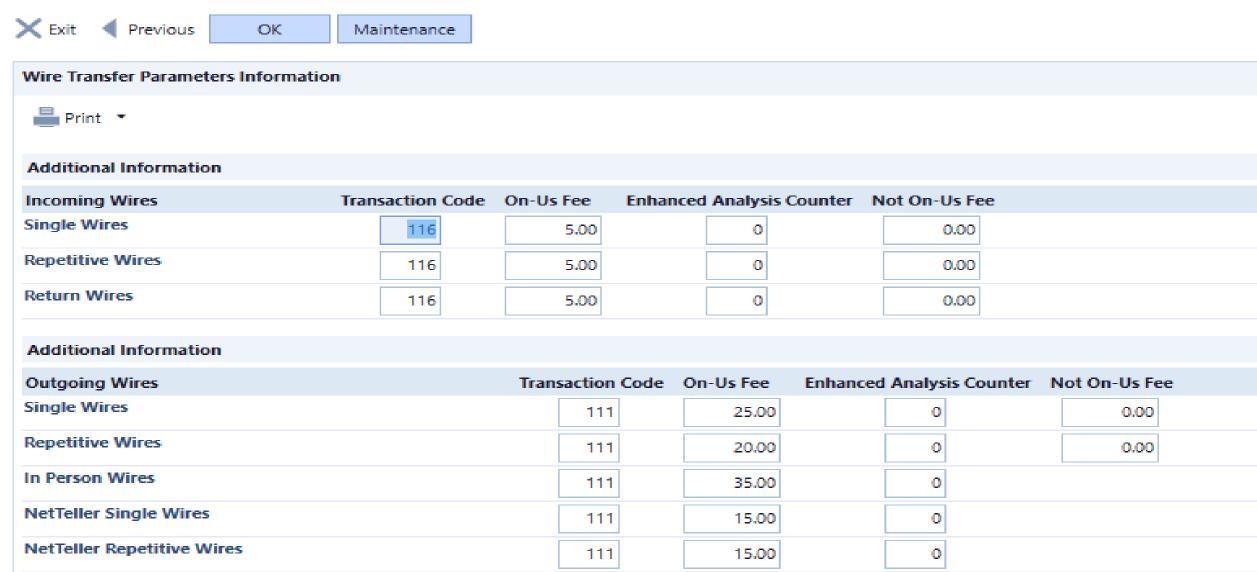

#### **Company Master Maintenance - Change**

| 🗙 Exit    | Previous      | OK Mair              | ntenance                      | Delete            |              |
|-----------|---------------|----------------------|-------------------------------|-------------------|--------------|
| Company   | y Master Mair | ntenance Information |                               |                   |              |
| 블 Prin    | t <b>-</b>    |                      |                               |                   |              |
|           |               |                      | Company Nam<br>Inlimited Inc. | e: Baskets        |              |
|           |               |                      | Company Cif                   | : B302054         |              |
| Incomin   | g Wires       |                      |                               |                   |              |
| Descript  | ion           | Transaction Code     | Fee                           | Enh Account Analy | ysis Counter |
| Single    |               | 116                  | \$0.00                        | 0                 |              |
| Repetitiv | /e            | 116                  | \$0.00                        | 0                 |              |
| Returns   |               | 116                  | \$0.00                        | 0                 | ]            |
| Outgoin   | g Wires       |                      |                               |                   |              |
| Descript  | ion           | Transaction Code     | Fee                           | Enh Account Analy | ysis Counter |
| Single    |               | 111                  | \$5.00                        | 0                 |              |
| Repetitiv | /e            | 111                  | \$5.00                        | 0                 |              |
| In Persor | n             | 111                  | \$5.00                        | 0                 | ]            |